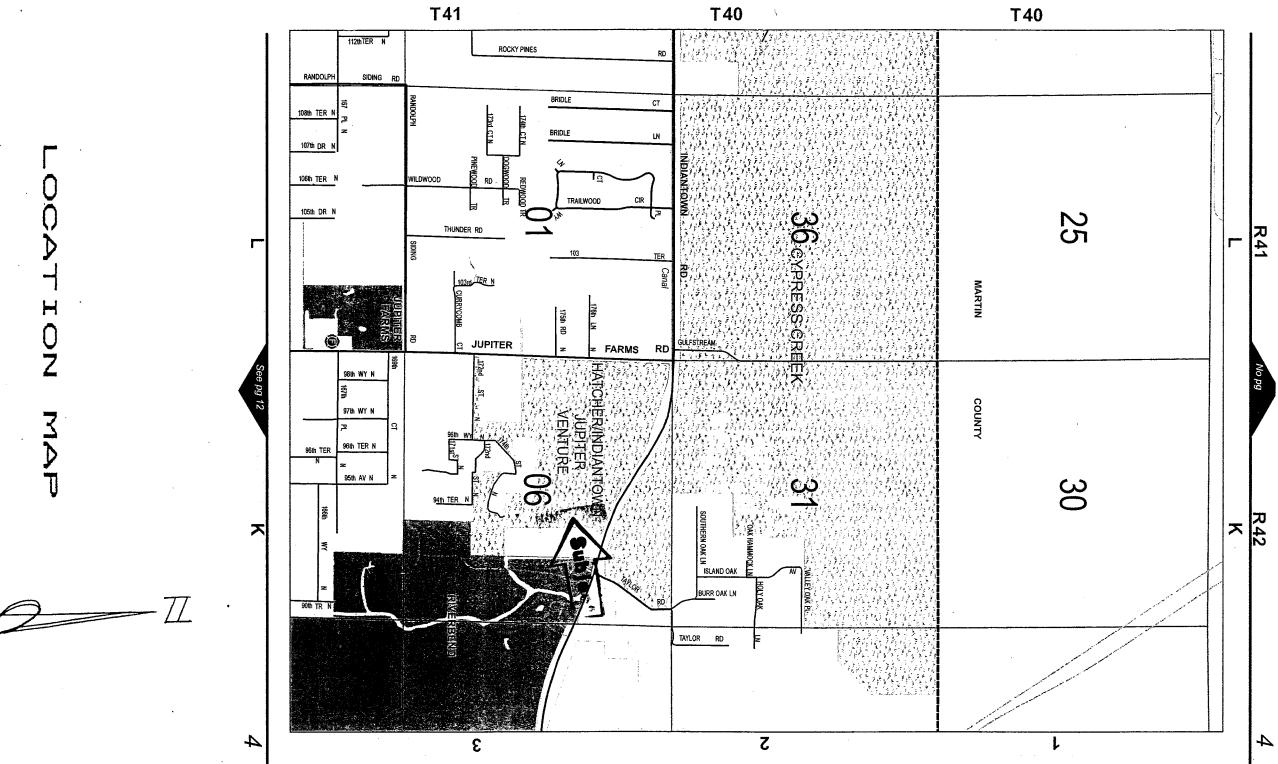

**Summary:** Walter J. Hatcher and Joyce B. Hatcher sold 84 acres of property to the County in February of 2008. The property is just west of Riverbend Park, and across Indiantown Road from the Cypress Creek Natural Area. The County acquired this property in a partnership with the Solid Waste Authority. Its location and physical characteristics make it ideal for wetland habitat and water quality restoration. ERM and the SWA designed the restoration project to include dredged lakes which would provide SWA with needed fill, and would tie into Riverbend Park. As a condition of the sale, the Hatchers are allowed to remain in possession of 6.54 acres of the property which includes their house until such time that ERM was ready to commence development of the restoration project. The Lease to the Hatchers was for five (5) years with two (2) one (1) year extension options subject to Board approval. The Hatchers have requested the County's approval of the first extension option which will extend the term through February 13, 2014. (PREM) District 1 (HJF)

**Background and Justification:** On September 11, 2007, the Board entered into an Agreement for Purchase and Sale (P&S) (R2007-1589) with Indiantown – Jupiter Venture and the Hatchers for acquisition of 230 acres of property on the northwest side of Riverbend Park. Eighty-four (84) acres were acquired from the Hatchers on February 14, 2008. The Hatcher's retained the right to continue to occupy 6.54 acres of their property for five (5) years pursuant to the Lease Agreement, with two (2) one (1) year options to extend, subject to Board approval. An upfront rental payment of \$125,000 was deducted from the purchase price at closing. The SWA has determined that it does not currently need the fill projected to be derived from this project, and the project has been delayed while ERM applies for grant funding to replace construction funding previously anticipated to be received from SWA. ERM believes that it will receive the grant funding and will be ready to proceed with construction at the end of the one (1) year Lease extension. Florida Statutes Section 286.23 does not require that a Disclosure of Beneficial Interests be obtained.

### Attachments:

- 1. Location Map
- 2. Board Extension Consent Letter
- 3. Letter dated September 20, 2012, from Walter J. Hatcher and Joyce B. Hatcher

| Recommended By: | + Ammen Worf         | 12/20/12 |  |
|-----------------|----------------------|----------|--|
| •               | Department Director  | Date     |  |
| Approved By:    | Marter               | (1)(3)   |  |
|                 | County Administrator | Date     |  |