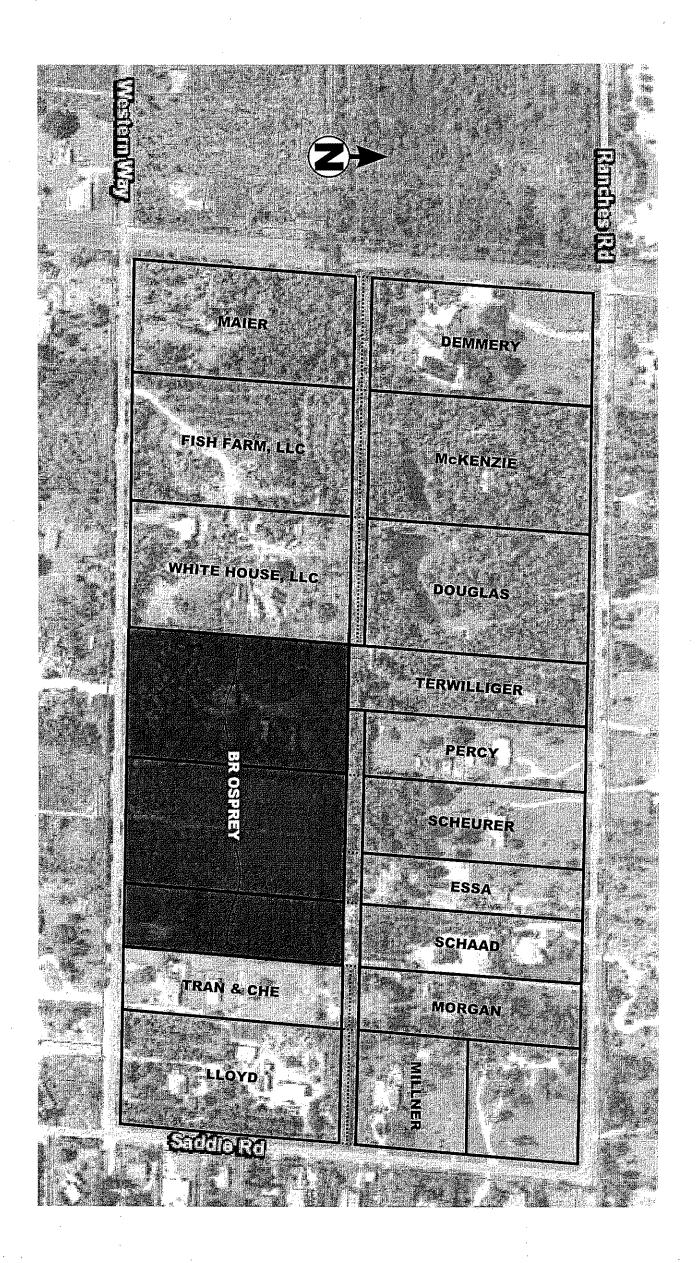

**B)** approve fourteen (14) separate County Deeds in favor of: Dustin & Lindsay Demmery; Brian L. & Deborah M. Douglas; Joseph & Mary Essa; Fish Farm, LLC; White House, LLC; Jeryl M. Lloyd; Thomas C. & Henrietta T. Maier; Dennis J. McKenzie III & Laurian M. McKenzie; David D. & Patricia L. Millner; William & Mary Morgan; Walter D. Percy, Trustee of the Percy Revocable Trust of 2008; Terence A. & Mary T. Schaad; R.L. Scheurer; and Truc Tran & Bich P. Che.

Summary: The County acquired approximately 10.40 acres of long narrow strips of undevelopable vacant land located off Ranches Road and Western Way in unincorporated Lake Worth by Tax Deed in 1984. A portion of the vacant land is a 50' wide strip which runs east/west between Ranches Road and Western Way that supports a shallow canal for drainage to serve the surrounding properties. In November of 2011, a portion of this east/west strip, .19 acres, was sold to Carl Terwilliger and his wife Donna Leone for \$100 or \$.012/SF. Staff sent notice to the adjoining property owners along the balance of the east/west strip offering to sell portions to each owner subject to BCC approval. Staff was successful in receiving a positive response from owners along the strip such that the entire 50' would be sold at the same per square foot price (\$0.012/SF) as the Terwilliger conveyance. In total, approximately 2.40 acres will be sold off in segmented portions to the adjacent owners. The 2.40 acres is deemed surplus because it serves no present or future County use and is subject to an existing easement for canal purposes. The balance of the overall property, approximately 4.96 acres, will remain in County ownership for road drainage purposes. Pursuant to the PREM Ordinance, an appraisal is not required as this parcel's value is less than \$25,000. The assessed value of the 2.40 acres is approximately \$720. Pursuant to Florida Statutes, Section 125.35(2), the Board may effect a private sale of the parcel upon a finding that the value of a parcel is \$15,000 or less, as determined by the County Property Appraiser, and when due to its size, shape, location and value, it is of use to only one or more adjacent property owners. Staff recommends the sale of these parcels as it will: (i) lessen the County's potential liability and maintenance responsibilities and (ii) return a portion of the property to the tax roll. The County will retain mineral rights in accordance with Florida Statute, Section 270.11, but will not retain rights of entry and exploration. This sale must be approved by a supermajority vote (5 Commissioners). (PREM) District 3 (HJF)

#### Page 3

Background and Policy Issues: Each of the adjoining owners on either side of the 50' wide strip of land were offered the 25' strip (half) which bordered their property. Every adjoining property owner expressed interest in the County's offer except for BR Osprey, LLC. Therefore, the owners north of BR Osprey, LLC (Percy, Scheurer, Essa, & Schaad) have agreed to purchase all 50' of the strip of land which abuts their property. Every purchaser of the County property understands that: i) the property is subject to an easement for canal purposes; ii) they will pay documentary stamps and recording costs and (iii) they will accept the property in "AS IS" condition. The closing will occur shortly after Board approval. This transaction does not require a review by the Property Review Committee since the parcel's value is less than \$250,000. Eleven (11) of the fourteen (14) deeds convey property to individuals, two (2) to LLCs, and one (1) to a Revocable Trust. Walter D. Percy, Trustee of the Percy Revocable Trust of 2008, Fish Farm, LLC and White House, LLC have provided a Buyer's Disclosures of Beneficial Interests and are attached as Attachment 4. The Percy Revocable Trust of 2008 identifies the ownership interests as Walter D. Percy and Paula S. Percy with each having a 50% interest. Fish Farm, LLC and White House, LLC, by separate Disclosures, identifies the ownership interest as William D. Hodges having a 99% interest. Attachment 5 is a sample of the "As Is" Acknowledgement agreement executed by all 14 purchasers whereby they acknowledge that they are accepting the property in the "As Is Condition".

The County acquired title to this surplus property by Tax Deed in 1984. In February 2007, the County sold the western 2.85 acres of the Tax Deed property to Hypoluxo/Jog, LLC for \$513,000 (\$180,000/acre). The purchase price was based on the per acre price Hypoluxo/Jog paid for its acquisition of the surrounding properties, all of which had been assembled for a proposed PUD. Once the PUD is developed, it will have an overall water management system to address the storm water drainage requirements of the PUD and will not need to utilize the canal easement located within the 2.85 acres. In November of 2011, .19 acres was sold to Carl Terwilliger and his wife Donna Leone for \$100 or \$.012/SF (\$526/acre). The .19 acres strip of land abutted the Terwilliger property and served no future use to the County. The .19 acres was a portion of a 50' wide strip which runs east/west between Ranches Road and Western Way that supports a shallow canal for drainage to serve the surrounding properties. The balance of the east/west strip of land (2.40 acres) is being sold off to the other fourteen (14) abutting property owners.