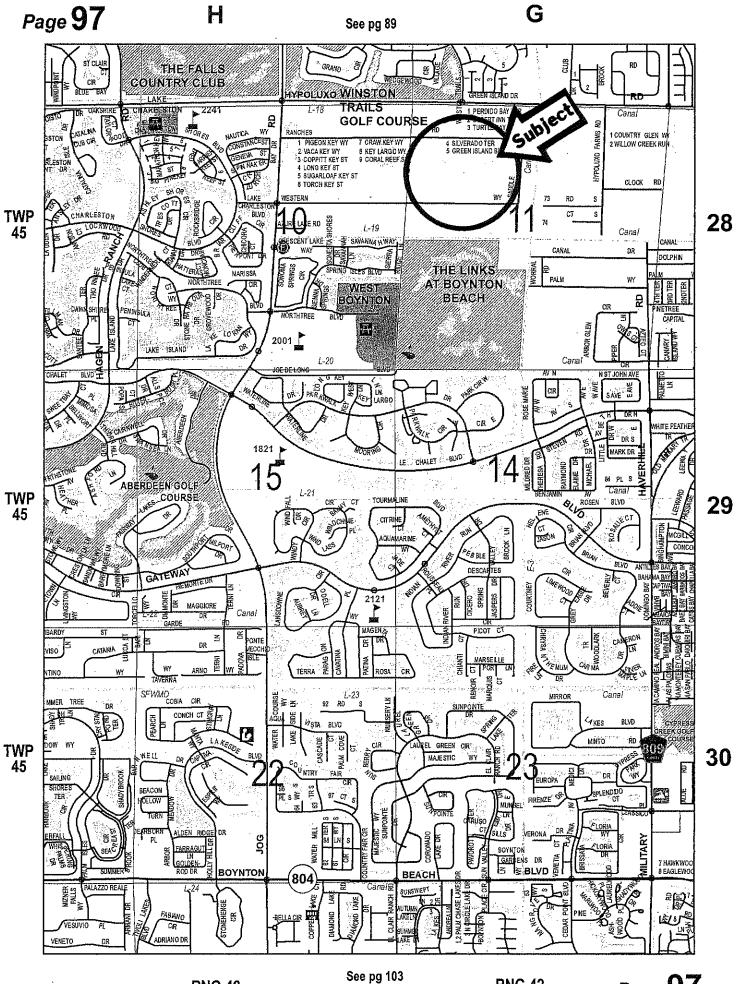

of which had been assembled for a proposed PUD. Once the PUD is developed, it will have an overall water management system to address the storm water drainage requirements of the PUD and will not need to utilize the canal easement located within the 2.85 acres. In November of 2011, .19 acres was sold to Carl Terwilliger and his wife Donna Leone for \$100 or \$.012/SF (\$526/acre). The .19 acres strip of land abutted the Terwilliger property and served no future use to the County. The .19 acres was a portion of a 50' wide strip which runs east/west between Ranches Road and Western Way that supports a shallow canal for drainage to serve the surrounding properties. The balance of the east/west strip of land (2.40 acres) is being sold off to the other fourteen (14) abutting property owners.



**RNG 42** 

**RNG 42** 

Page 97

OCATION MAP



#### **RESOLUTION NO. 2013-**

**RESOLUTION OF** THE BOARD OF COUNTY COMMISSIONERS OF PALM BEACH COUNTY, FLORIDA, AUTHORIZING THE CONVEYANCE OF **CERTAIN REAL PROPERTY TO DUSTIN** AND LINDSAY DEMMERY, BRIAN L. AND DEBORAH M. DOUGLAS, JOSEPH AND MARY ESSA, FISH FARM, LLC, WHITE HOUSE, LLC, JERYL M. LLOYD, THOMAS C. AND HENRIETTA T. MAIER, DENNIS J. MCKENZIE III AND LAURIAN M. MCKENZIE, DAVID D. AND PATRICIA L. MILLNER, WILLIAM AND MARY MORGAN, WALTER D. PERCY, **TRUSTEE OF PERCY REVOCABLE TRUST OF 2008.** TERENCE A. AND MARY T. SCHAAD, R.L. TRAN AND BICH P. SCHEURER, TRUC CHE (COLLECTIVELY, THE "BUYERS"), PURSUANT TO FLORIDA STATUTE SECTION 125.35(2); FOR Α TOTAL OF ONE THOUSAND TWO HUNDRED SIXTY DOLLARS (\$1,260.00), WITH MINERAL AND PETR