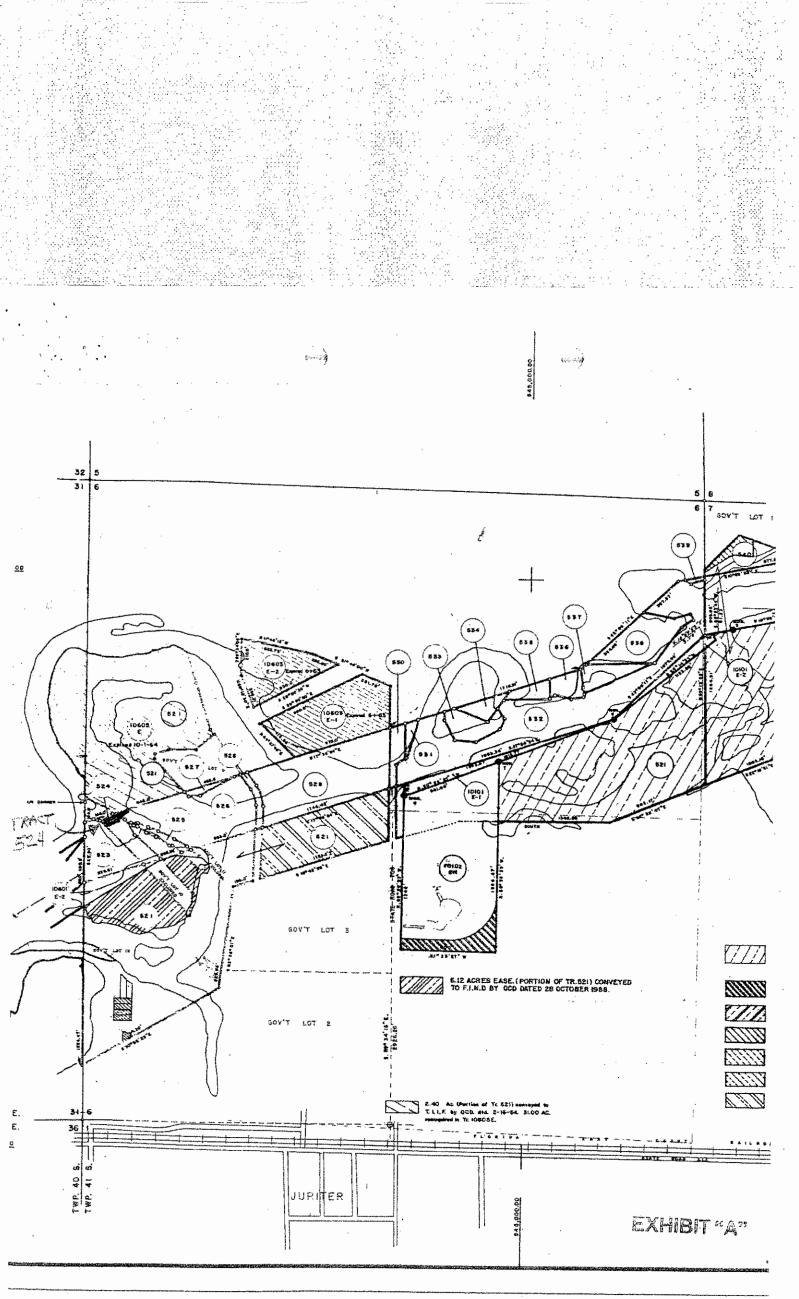

WHEREAS, the Grantee has requested permission to construct, use, maintain, and remove a dock in, on, across, over, and under a portion of the lands identified as Tract Nos. 524 and 526, Section 6, Township 41 South, Range 43 East, Palm Beach County, Florida. The area comprising 0.03 acres, more or less, is shown in red on Exhibit "A" attached hereto and made a part hereof.

15. That construction shall be in accordance with the drawings attached hereto and made a part hereof as Exhibit "B" and with Department of the Army Permit No. 2006-01227, incorporated herein by reference. That no additional structures shall be constructed waterward of the Government's right-of-way line and that any structures currently within the right-of-way must be removed by the Grantee, at Grantee's expense, if future needs of the Government so require.