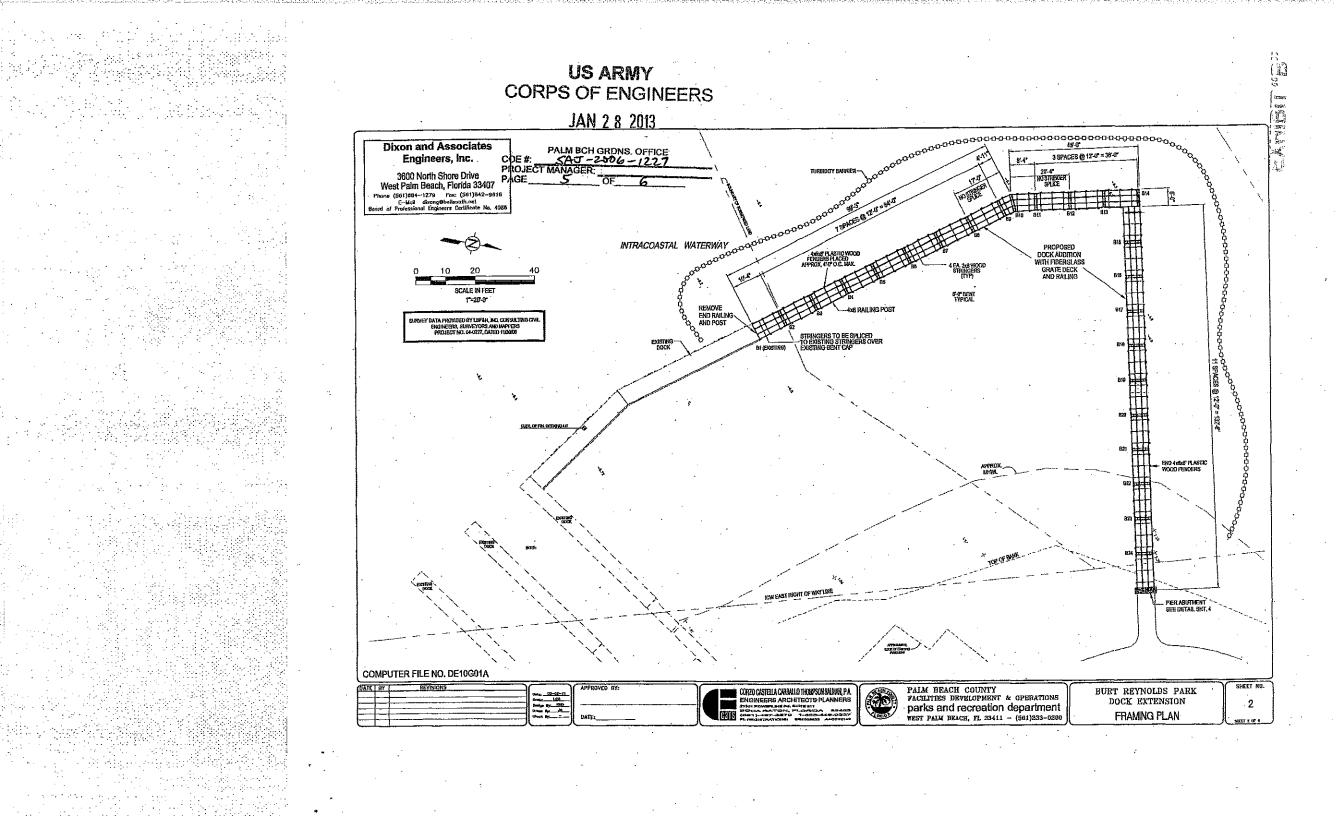

**Background and Justification:** In 2006, the USACE issued the County a permit to construct a new staging dock on the west side of the Park. The County completed a \$2.9 million expansion project for Burt Reynolds Park in the fall of 2007, which included the construction of a staging dock in the Intracoastal Waterway. The dock was originally designed to be 6' wide and 289' long. However, due to questions regarding ownership of submerged lands, the County was only able to construct 110' of staging dock. In 2008, the Town of Jupiter purchased Fullerton Island, including a small section of the submerged lands located adjacent to the Park. In October 2010, the Florida Inland Navigation District awarded the County a \$75,000 Waterways Assistance Program grant to assist in the extension of the staging dock. Additional funding for the dock expansion will be through the 2004 \$50 Million Waterfront Access and Preservation General Obligation Bond Issue. The current plans call for the dock to be extended to 279'. The dock and to increase the easement area in order to accommodate the construction of the dock. Extension of the staging dock will enhance the utilization of the boat ramps and will allow boaters to load/unload passengers and gear before entering or exiting the ramps to minimize congestion. Construction of the dock expansion is expected to begin in April 2013.

15. That construction shall be in accordance with the drawings attached hereto and made a part hereof as Exhibit "B" and with Department of the Army Permit No. 2006-01227, incorporated herein by reference. That no additional structures shall be constructed waterward of the Government's right-of-way line and that any structures currently within the right-of-way must be removed by the Grantee, at Grantee's expense, if future needs of the Government so require.