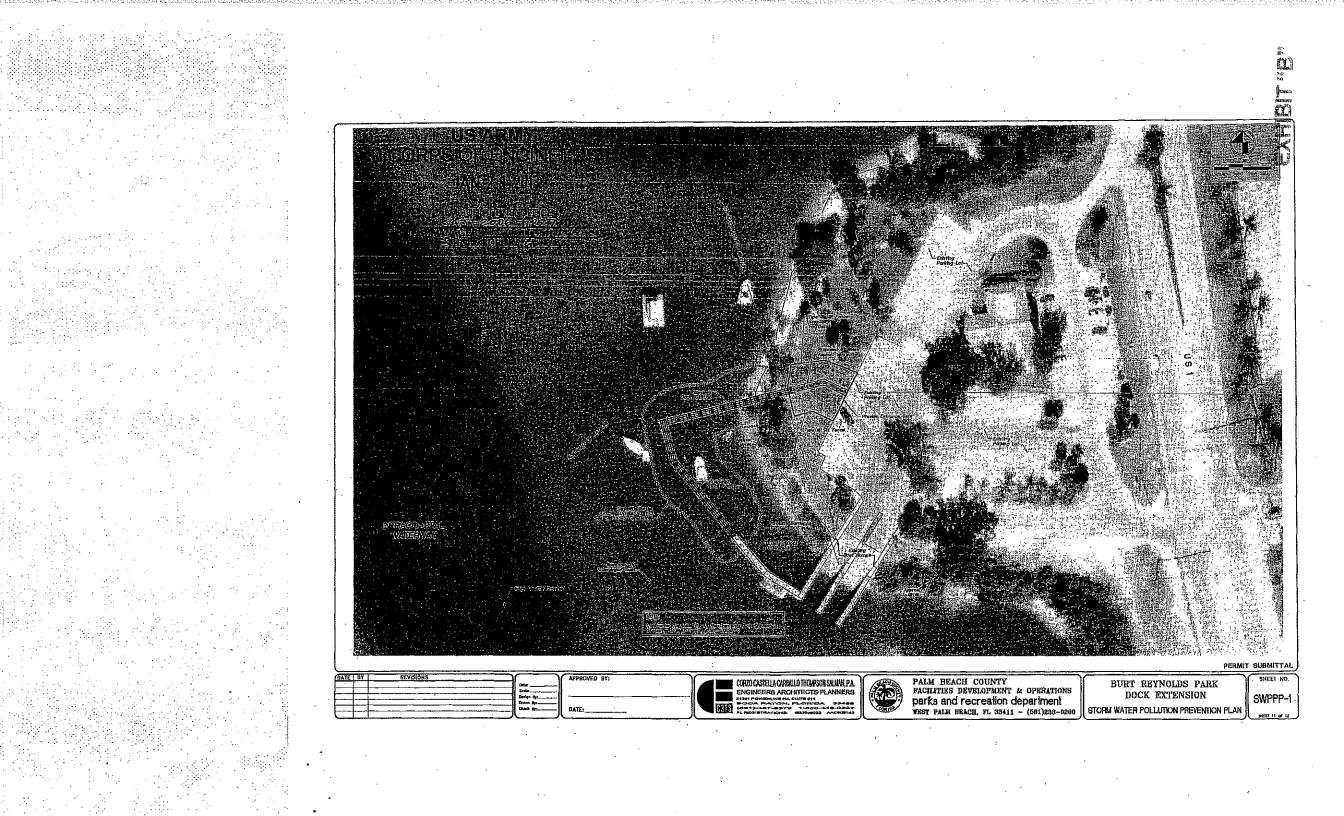

WHEREAS, the Grantee has requested permission to construct, use, maintain, and remove a dock in, on, across, over, and under a portion of the lands identified as Tract Nos. 524 and 526, Section 6, Township 41 South, Range 43 East, Palm Beach County, Florida. The area comprising 0.03 acres, more or less, is shown in red on Exhibit "A" attached hereto and made a part hereof.

15. That construction shall be in accordance with the drawings attached hereto and made a part hereof as Exhibit "B" and with Department of the Army Permit No. 2006-01227, incorporated herein by reference. That no additional structures shall be constructed waterward of the Government's right-of-way line and that any structures currently within the right-of-way must be removed by the Grantee, at Grantee's expense, if future needs of the Government so require.