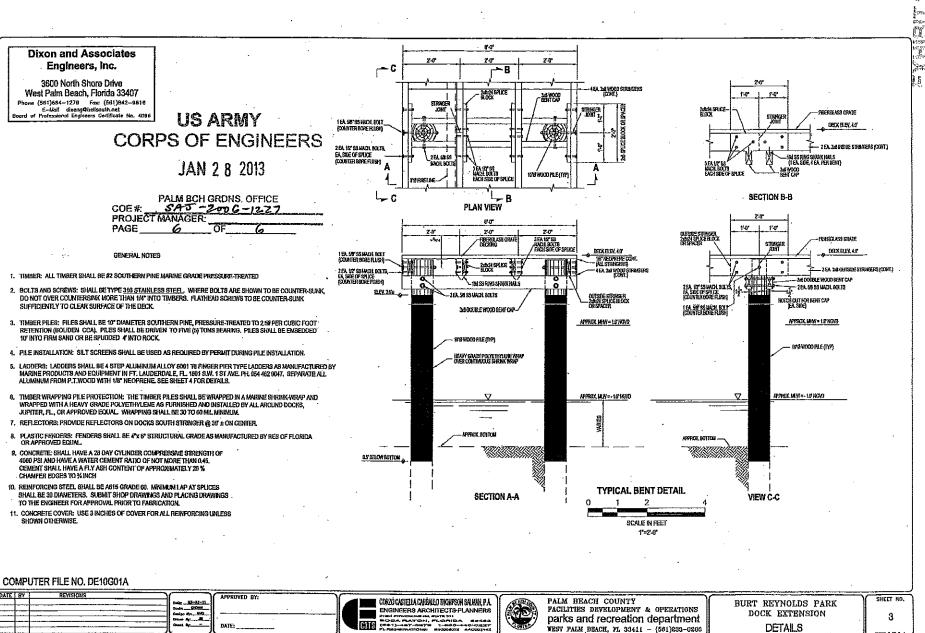

15. That construction shall be in accordance with the drawings attached hereto and made a part hereof as Exhibit "B" and with Department of the Army Permit No. 2006-01227, incorporated herein by reference. That no additional structures shall be constructed waterward of the Government's right-of-way line and that any structures currently within the right-of-way must be removed by the Grantee, at Grantee's expense, if future needs of the Government so require.