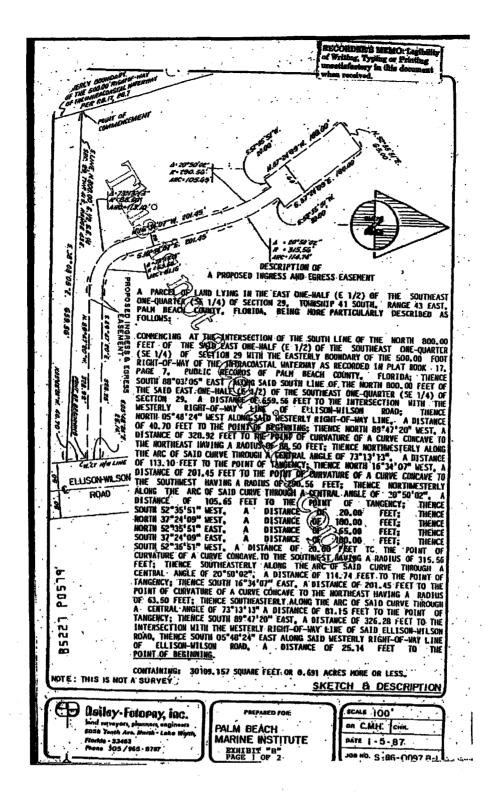

## DESCRIPTION

A PARCEL OF LANS LYING IN THE EAST ONE-HALF (E. 1/2) OF THE SOUTHEAST ONE CONNTER (SE 1/4) OF SECTION 29, TOHNSHIP 41 SOUTH, RANGE 43 (EAST, PALM BEACH COUNTY, FLORIDA, BEING MORE PARTICULARLY DESCRIBED AS FOLLOWS:

1

P051

85221 1

PARTICULARLY DESCRIPTION OF THE SOUTH LINE OF THE NORTH 800.00 FEET OF THE SAID EAST ONE-HALF (E 1/2) OF THE SOUTHEAST ONE-QUARTER SEE 1/4) OF SECTION 29 WITH THE EASTERLY BOUNDARY OF THE SOUDO FOOT RIGHT-OF-WAY OF THE INTRACOASTAL WATERWAY AS RECORDED IN PLAT BOOK 17, PAGE 7 PUBLIC RECORDS OF PALM BEACL COUNTY, FLORIDA, THENCE NORTH 16"14"11" WEST ALONG THE SAID EASTERLY BOUNDARY OF THE 500.00 FOOT RIGHT-OF-WAY OF THE INTRACOASTAL WATERWAY, A DISTANCE OF 221.72 FEET TO THE PAGE THE SAID EASTERLY BOUNDARY OF THE 500.00 FOOT RIGHT-OF-WAY OF THE INTRACOASTAL WATERWAY, A DISTANCE OF 211.62 FEET, THENCE NORTH 77"12"45" EAST, A DISTANCE OF 171.89 FEET, THENCE SOUTH 33"51"15" EAST, A DISTANCE OF 240.53 FEET TO THE POINT OF BEETMEING.

CONTAINING: 43,560 SQUARE FEET OR 1,000 STERES MORE OR LESS.

• · · · • • • • • - -694 ROPOSE EASEM 5. LINE, N. 800.00' E. 12, S.E. 14 SEC. 29, THR 416, RANGE 43E. S.88"03'05'F RECORDER'S MEMO: Legil of Writing, Typing or Printing **K**. 01 A PROPOSED 20, 00 FOOT ACCESS EASEMENT A PARCEL OF LAND LYING IN THE EAST ONE-HALF (E 1/2) OF THE SOUTHEAST ONE QUARTER (SE 1/4) OF SECTION 29 TOWNSHIP 41 SOUTH, RANGE 43 EAST, PALM BEACH COUNTY, FLORIDA, BEING MORE PARTICULARLY DESCRIBED AS FOLLOWS: CONVENCING AT THE INTERSECTION OF THE SOUTH LINE OF THE NORTH 800,00 FEET OF THE SAID EAST ONE-HALF (E 1/2) OF THE SOUTHEAST ONE-OLARTER (SE 1/4) OF SECTION 29 WITH THE EASTERLY BRINDARY OF THE 500,00 FOOT RIGHT-OF-WAY OF THE INTRACOASTAL MATERNAY MS RECORDED IN PLAT BOOK 17, PAGE 7, PUBLIC RECORDS OF PALH BEACH COUNTY, FLORIDA, THENCE NORTH. 16°14'11" WEST ALONG THE SAID EASTERLY BOUNDARY OF THE 500,00. FOOT RIGHT-OF-WAY OF THE INTRACOASTAL MATERNAY, A DISTANCE OF 221.72 FEET, THENCE NORTH 77°12'45" EAST, A DISTANCE OF 240.53 FEET, THENCE NORTH 73°12'45" EAST, A DISTANCE OF 22.01-FEET, THENCE NORTH 80°48'43" EAST, A DISTANCE OF 69.46 FEET, THENCE NORTH 80°48'43" EAST, A DISTANCE OF 69.46 FEET, THENCE NORTH 80°48'43" EAST, A DISTANCE OF 69.46 FEET, THENCE NORTH 80°48'43" EAST, A DISTANCE OF 69.46 FEET, THENCE NORTH 80°48'43" EAST, A DISTANCE OF 69.46 FEET, THENCE SOUTH 80°48'43" EAST, A DISTANCE OF 69.46 FEET, THENCE SOUTH 80°48'43" EAST, A DISTANCE OF 69.46 FEET, THENCE SOUTH 80°48'43" EAST, A DISTANCE OF 69.46 FEET, THENCE SOUTH 80°48'43" EAST, A DISTANCE OF 69.46 FEET, THENCE SOUTH 80°48'43" EAST, A DISTANCE OF 69.46 FEET, THENCE SOUTH 80°48'43" EAST, A DISTANCE OF 69.46 FEET, THENCE SOUTH 80°48'43" EAST, A DISTANCE OF 69.46 FEET, THENCE SOUTH 80°48'43" EAST, A DISTANCE OF 69.46 FEET, THENCE SOUTH 80°48'43" EAST, A DISTANCE OF 69.46 FEET, THENCE SOUTH 80°48'43" EAST, A DISTANCE OF 69.46 FEET, THENCE SOUTH 80°48'43" EAST, A DISTANCE OF 69.46 FEET, THENCE SOUTH 80°48'43" EAST, A DISTANCE OF 69.46 FEET, THENCE SOUTH 80°48'43" EAST, A DISTANCE OF 69.46 FEET, THENCE SOUTH 80°48'43" EAST, A DISTANCE OF 69.46 FEET, THENCE SOUTH 80°48'43" EAST, A DISTANCE OF 69.46 FEET, THENCE SOUTH 80°48'43" EAST, A DISTANCE OF 69.46 FEET, THENCE SOUTH 80°48'43" EAST, A DISTANCE OF 69.46 FEET, A DISTANCE OF 20.00 FEET, THENCE SOUTH 73°25'05" MEST, A EAST, A DISTANCE OF 20.00. FEET; THENCE SOUTH 73"25"05" WEST, A DISTANCE OF 49,15 FEET; THENCE SOUTH 80"48"43" WEST, A DISTANCE OF L2258 61.57 FEET TO THE POINT OF BEGINNING. CONTAINING: 2280.45 SQUARE FEET OR 0.052 ACRES MORE OR LESS. P0580 RECORD VERIFIED PALM BEACH COUNTY FLA, JOHN B. DUNKLE CLERK CIRCUIT COURT: KETCH & DESCRIPTION DTE: THIS IS NOT A SURVEY Osiley-Folonay, inc. PREPARED F SCALE |"= 40 tervayore, plannere, angineer Tanth Ave. Heich - Loka Wo PALM BEACH DATE 1- 5-87 in - 33443 e'. 305/965-876 MARINE INSTITUTE DATE