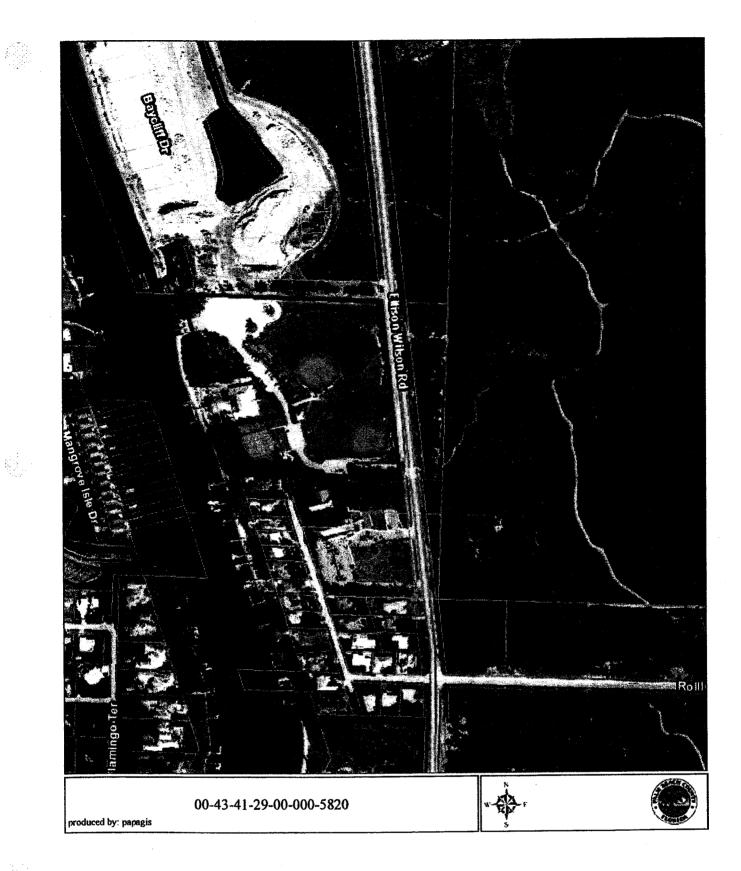

# 2013 Waterways Assistance Program Grant Bert Winters Park - Acquisition

BERT WINTERS PARK 13425 Ellison Wilson Road Juno Beach, FL 33408

Parks and Recreation Department 2700 6th Avenue South Lake Worth, FL 33461 (561) 966-6600 Fax: (561) 966-6734 www.pbcparks.com

Bert Winters Park is a 15.84 acre waterfront park located on the east side of the Intracoastal Waterway in northern Palm Beach County. FIND conveyed this property to Palm Beach County in 1975 and the County opened Bert Winters Park in 1982. This park features two concrete boat ramps, 24 car/trailer parking spaces, three finger docks, restroom, picnic shelters, ball fields and tennis courts.