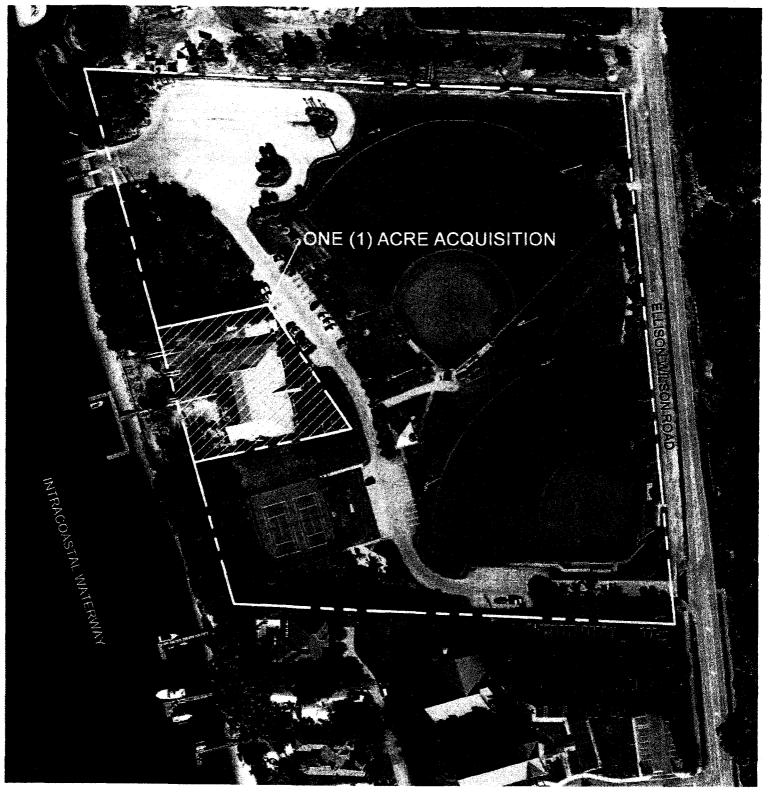

**Summary:** On April 16, 2013 (5.B.2.), the Board approved the purchase of the Marine Institute property from AMIkids, Inc., for \$1,000,000, and the property is scheduled to close on or before May 31, 2013. This grant application requests up to \$250,000 (25%) of the acquisition costs to acquire the one acre waterfront outparcel of land located within Bert Winters Park. The WAP grant provides for pre-agreement expenses with reimbursement allowed up to 12 months after the closing date. Funding for the initial purchase of this property will come from the 2004 \$50 Million Waterfront Access and Preservation General Obligation Bond Issue. FIND will only contribute 25% towards the cost of land acquisitions. Due to grant-related items requiring timely execution by the County, staff is requesting Board approval for the County Administrator or designee to approve grant documents and the Parks and Recreation Director to act as the Liaison Agent for this project. If awarded, the grant agreement requires the property to be used for a boating access facility within 7 years of closing, and dedicated to public use for a minimum period of 25 years after completion of construction. If the County fails to adhere to these provisions, the District may require the applicant to refund the program funding. District 1 (AH)

**Background and Justification**: FIND offers grants to local governments through its WAP for public recreation projects directly related to its waterways. The County is requesting WAP funding to cover 25% of the acquisition costs associated with the purchase of a one acre privately held outparcel, located within Bert Winters Park. The subject property was originally part of Bert Winters Park, and was purchased from FIND in 1975. In 1986, the Board approved an exchange agreement trading this one acre parcel of land for 3.3 acres of uplands and 32.43 acres of submerged lands on Peanut Island with the Palm Beach Marine Institute, R-86-1875. The subject property is deed restricted by FIND and "shall be used only for public purposes, recreational areas, educational institutions and governmental services..." This one acre parcel will be added back into the park and used for recreational purposes.

Commissioner Steven L. Abrams, Mayor

PROJECT SUMMARY NARRATIVE (Please summarize the project in 2 paragraphs or less.) The Palm Beach County Parks and Recreation Department is requesting \$250,000 from the Waterway Assistance Program to fund 25% of the purchase price to acquire a one acre outparcel located within Bert Winters Park. The County has a verbal agreement to purchase this one acre waterfront parcel for one million dollars from AMIkids FKA Palm Beach Marine Institute. The Palm Beach Marine Institute operated a nonprofit alternative school for children ages 14 -18 on this site until they lost funding in 2012 and had to close. The property features 211.62 front feet on the Intracoastal Waterway and includes 6,575 square feet of class room space, a large covered patio, and day use docks. The school was built in 1987, and since closing the building has not been adequately maintained.

Bert Winters Park is a 15.84 acre waterfront park located on the east side of the Intracoastal Waterway in northern Palm Beach County. FIND conveyed this property to Palm Beach County in 1975 and the County opened Bert Winters Park in 1982. This park features two concrete boat ramps, 24 car/trailer parking spaces, three finger docks, restroom, picnic shelters, ball fields and tennis courts.

#### b) Explain how the project fits this priority category.

Palm Beach County is requesting \$250,000 in WAP funds cover 25% of the purchase price for a one acre parcel of land with 211.62 front feet on the Intracoastal Waterway for incorporation into Bert Winters Park.

#### b) Discuss the regional and local public benefits and access that will be provided by the project.

Acquisition of this one acre parcel with 211.62 front feet on the water will increasing the size of the park to a total of 16.84 acres, and will allow Palm Beach County to expand public access boating opportunities at this waterfront park.