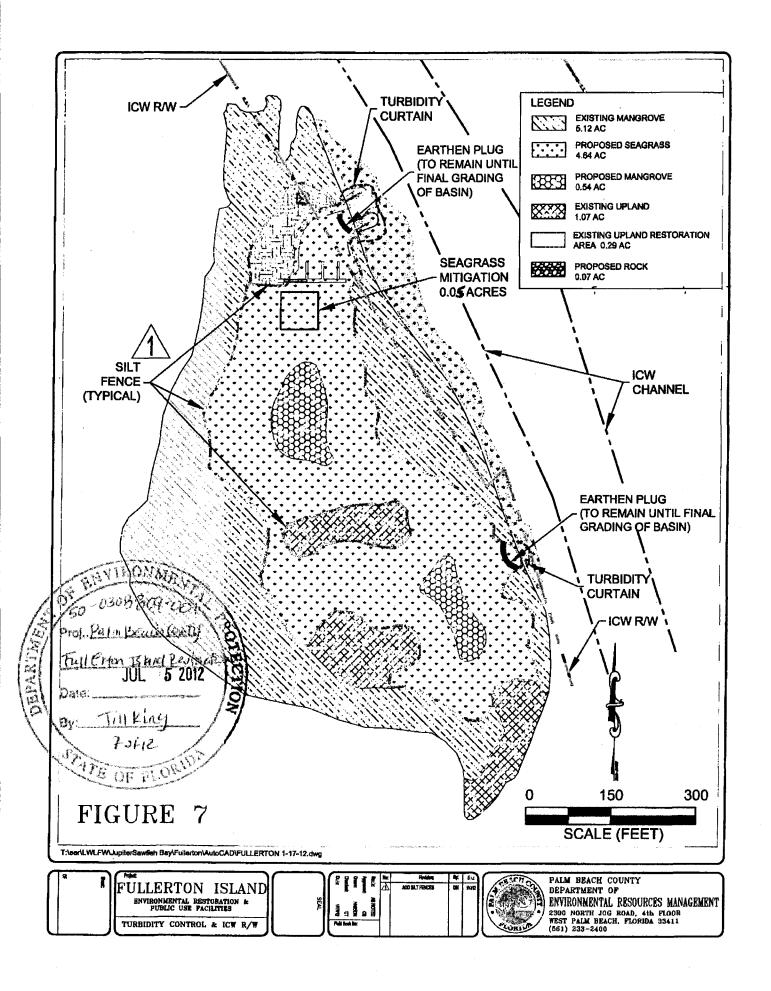

The project shall result in impacts to (0.02 acres) of seagrass resources through the dredging for the ingress/egress to the island and rock jetties/groin system. These impacts shall be mitigated for through the creation of 0.05 acres of seagrass habitat as a result of the scrapedown of upland areas within the Fullerton Island just south of the proposed dock area as shown on the attached drawings (Figure 7). The construction, methodologies, and monitoring information for this mitigation area is depicted in the specific conditions below and attached Fullerton Island Restoration Mitigation Plan. No other impacts to submerged or emergent resources are authorized through any other portion of this project.

All construction equipment/tools and materials shall be transported to and from the site via barge and upland roadways and all equipment/tools and materials shall be stored on the barge and uplands. The staging areas are depicted on the attached drawings. During construction on the upland areas and habitat restoration areas, silt fences shall be installed where necessary to protect adjacent wetlands and surface waters.

During construction of the seagrass restoration areas and all other projects proposed on the inside of the island, two earthen plugs shall be left in place and will be removed upon completion of the final grading. With respect to the dredging, rock jetties, and all projects proposed on the inside of the island, turbidity curtains and/or silt fences with weighted Permittee: Polm Perch Count of the state of

Permittee: Palm Beach County Fullerton Island Restoration Permit No: 50-0308809-001 Page 2 of 19 skirts shall be installed prior to the commencement of any work. The curtains shall extend to within one foot of the bottom and shall be installed in a manner that does not affect or interfere with navigation. Turbidity shall be monitored throughout all portions of the project.

# RESOURCE IMPACTS-SEAGRASSES

(6) The project shall result in impacts to (0.02 acres) of seagrass resources as a result of the rock jetties/groin system and dredging for ingress/egress to the island and dock. These impacts shall be mitigated for through the creation of 0.05 acres seagrass habitat as a result of the scrapedown of upland areas inside the island of the project as shown on the attached drawings. The construction, methodologies, and monitoring information for this mitigation area are depicted in the attached Fullerton Island Restoration Mitigation Plan. No other impacts to submerged seagrass resources are authorized through any other portion of this project.

# MITIGATION MONITORING AND SUCCESS CRITERIA-SEAGRASS

(23) The permanent impacts to seagrass resources (0.02 acres) that shall result from installation of the rock jetties and dredging for ingress/egress to the island and dock shall be mitigated for through the creation of 0.05 acres of seagrass habitat in the northern inner portion of the island, just south of the proposed dock as shown on the attached drawings.