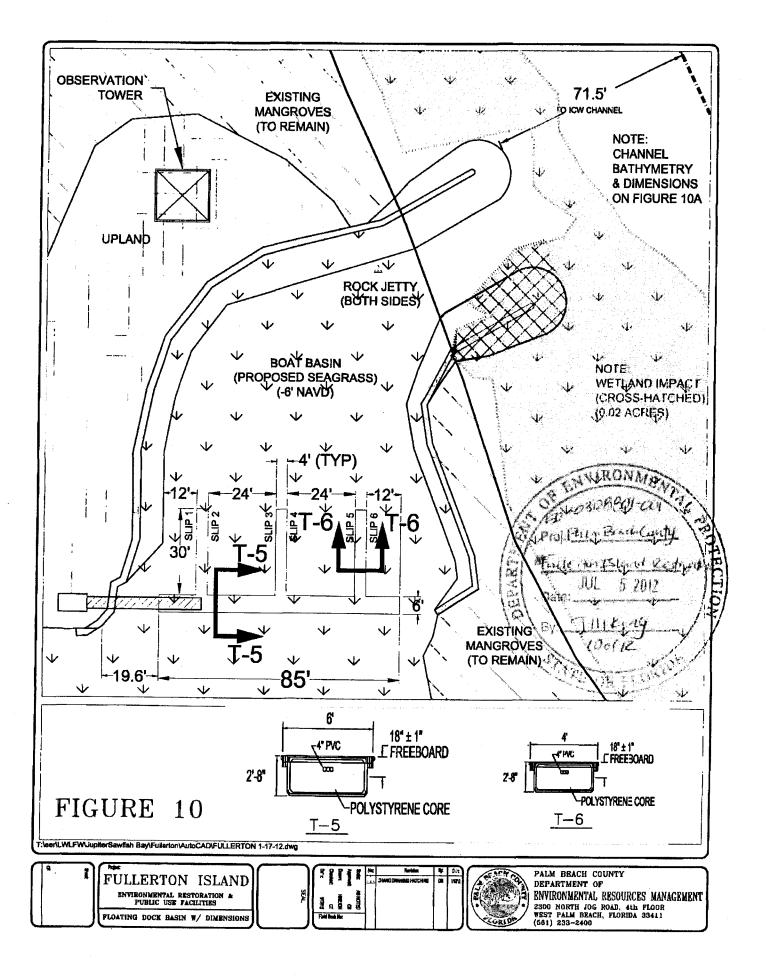

Permittee: Palm Beach County Fullerton Island Restoration Permit No: 50-0308809-001 Page 1 of 19

- c) Conduct dredging of a 1,125.29-sq. ft. area as shown on the attached drawings at the north east end of the island to allow for access into the newly created seagrass lagoon within the island and dock area down to a depth of approximately 6.0 ft. NAVD,
- d) Construct a 948.4-sq. ft. public dock at the north end of the island that shall consist of the following: a 4-ft. by 19.6-ft. ramp that shall connect to a 6-ft. by 85-ft. access walkway with three (3) 4-ft by 30-ft. finger piers that shall allow the mooring of up to 6 slips total at any one time for temporary day docking,
- e) Construct an observation tower that shall be approximately 16-ft. by 19-ft. (304-sq. ft.) that shall include an 8-ft. by 22-ft. (176-sq. ft.) section for stairs,
- f) Restore and enhance 0.29 acres of existing upland hardwood hammock by clearing exotic vegetation and scraping down the area to appropriate elevations, and
- g) Install two rock jetties/groin systems that shall be installed at a 2:1 slope that shall cover approximately 1,777.3 sq. ft. total located in two sections on the north and south side of the proposed ingress/egress channel to the inside of the island and dock.

### **DOCK**

(16) This permit authorizes the construction of a 948.4-sq. ft. public dock at the north end of the island that shall consist of the following: a 4-ft. by 19.6-ft. ramp that shall connect to a 6-ft. by 85-ft. access walkway with three (3) 4-ft by 30-ft. finger piers that shall allow the mooring of up to 6 slips total at any one time for temporary day docking, in accordance with the attached permit drawings.

Permittee: Palm Beach County Fullerton Island Restoration Permit No: 50-0308809-001 Page 8 of 19 (17) Vessels utilizing this structure shall maintain a minimum of one foot clearance between the deepest draft of the vessel with the engine in the down position and the top of submerged resources or submerged bottom so as to preclude bottom scouring or prop dredging.

(18) The slips shall not be occupied by liveaboards. A liveaboard vessel shall be defined as a vessel docked at a facility that is inhabited by a person or persons for any 5 consecutive days or a total of 10 days within a 30-day period.

(19) All new pilings used in the construction of the dock shall be either concrete or wood. Wooden pilings shall be wrapped with an impervious membrane one-foot above the mean high water line to one-foot below the substrate.

(20) There shall be no fish cleaning stations authorized by this permit. No overboard discharges of trash, human or animal waste, or fuel shall occur at this facility.

(21) The following activities are prohibited at the facility: (a) boat maintenance or repair activities requiring removal of a vessel from the water or removal of any major portions of the vessel, including the engine, for purposes of routine repair or maintenance on site; (b) hull cleaning involving the scraping or jet washing of fouling organisms; (c) hull painting; (d) any discharges or release of oils or greases associated with engine and hydraulic repairs; or (e) any discharges or release of metal based bottom paints associated with hull scraping, cleaning, and painting. The following activities are authorized at the facility: (a) removal of a vessel that is necessitated by emergency conditions which have resulted in or can result in the sinking of a vessel or (b) minor repairs and boat maintenance that will not cause or contribute to the release of water pollutants (these activities must be performed by the vessels owner or qualified marine mechanics).