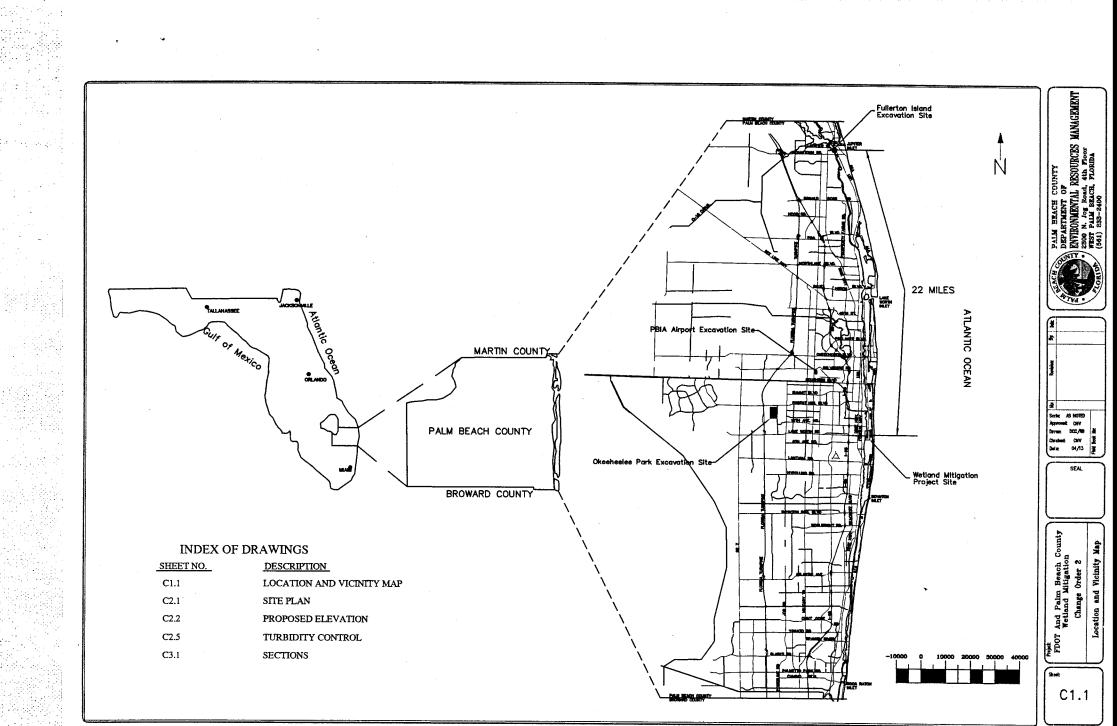

Fullerton Island Restoration Project is being constructed by Palm Beach County in cooperation with the Town of Jupiter (R2011-1634) and The South Florida Water Management District (R2012-0728). A major component of that project is to remove stockpiled spoil material to an elevation that will allow for recruitment of mangrove and seagrass habitat. Initially, and until the fill need was realized at Snook Islands, the Fullerton Project scrape-down material was planned to be barged and trucked to an upland spoil disposal site. Barging the material directly to the now available Snook Islands site will result in a net reduction of material acquisition and handling costs by an estimated \$724,300.

## Project Description

The permittee is authorized to create 4.64 acres of seagrass habitat, create 0.54 acres of mangrove habitat, restore and enhance 0.29 acres of upland hardwood hammock, construct two rock jetties at the northern entrance to the island, and preserve 5.12 acres of existing mangroves by conducting the following activities listed below all within the Fullerton Island and within the Lake Worth Creek. The projects are located along the Lake Worth Creek, Loxahatchee River-Lake Worth Creek Aquatic Preserve, Class III Waters, Outstanding Florida Waters. Authorized activities are depicted on the attached exhibits.