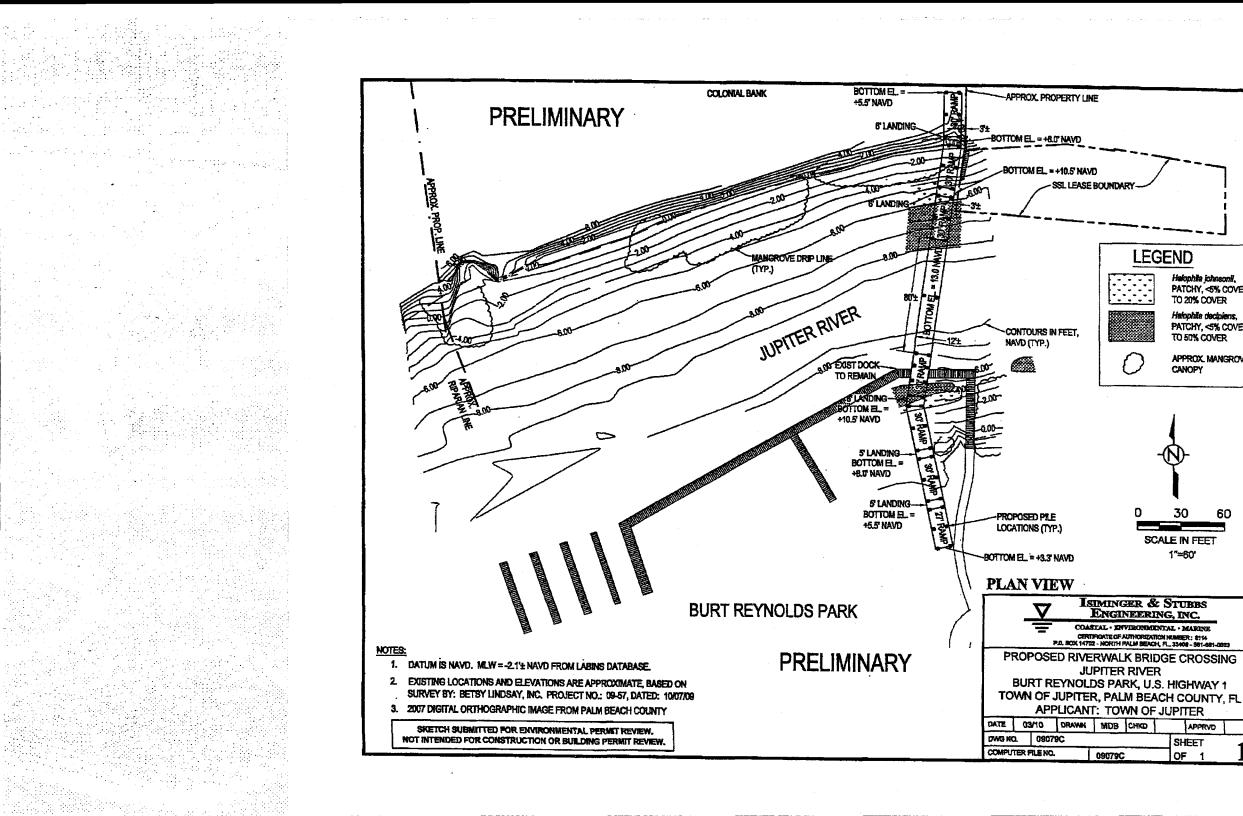

This project will be completed by June 1<sup>st</sup> 2014.

Sincerely,

111/102 William D. Hodges, President

SITE PLAN

PALM BEACH COUNTY DEPARTMENT OF ENVIRONMENTAL RESOURCES MANAGEMENT 2300 NORTH JOG ROAD, 4th FLOOR WEST PALM BEACH, FLORIDA 33411 (561) 233-2400