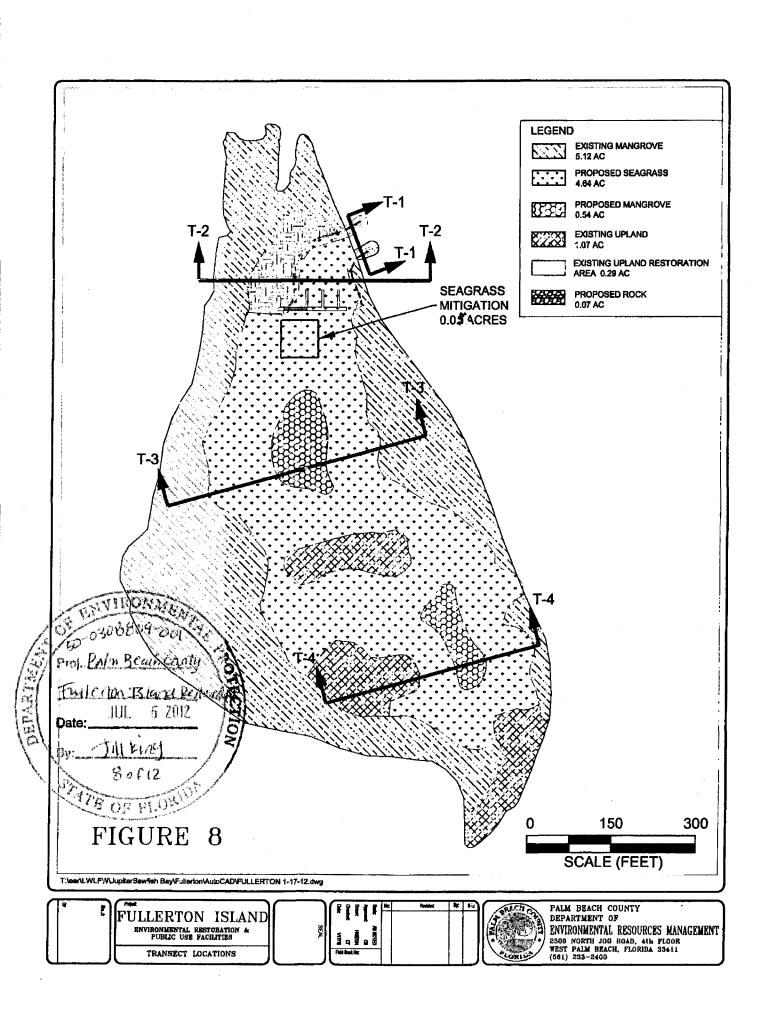

(12) <u>Turbidity Monitoring</u>. Water turbidity levels shall be monitored and

recorded at least every 4 hours during construction activities or upon the occurrence of other circumstances that might create water quality violations on site. Samples shall be taken one foot above the bottom, mid-depth, and one-foot below the surface at monitoring stations located as follows:

- a. Approximately 100 feet up-current of the work sites and clearly outside the influence of construction activities. (This shall serve as the natural background sample against which other turbidity readings shall be compared.)
- b. Directly outside the turbidity curtains surrounding the work sites and within the densest portion of any visible turbidity plume. (This sample shall serve as the compliance sample.)