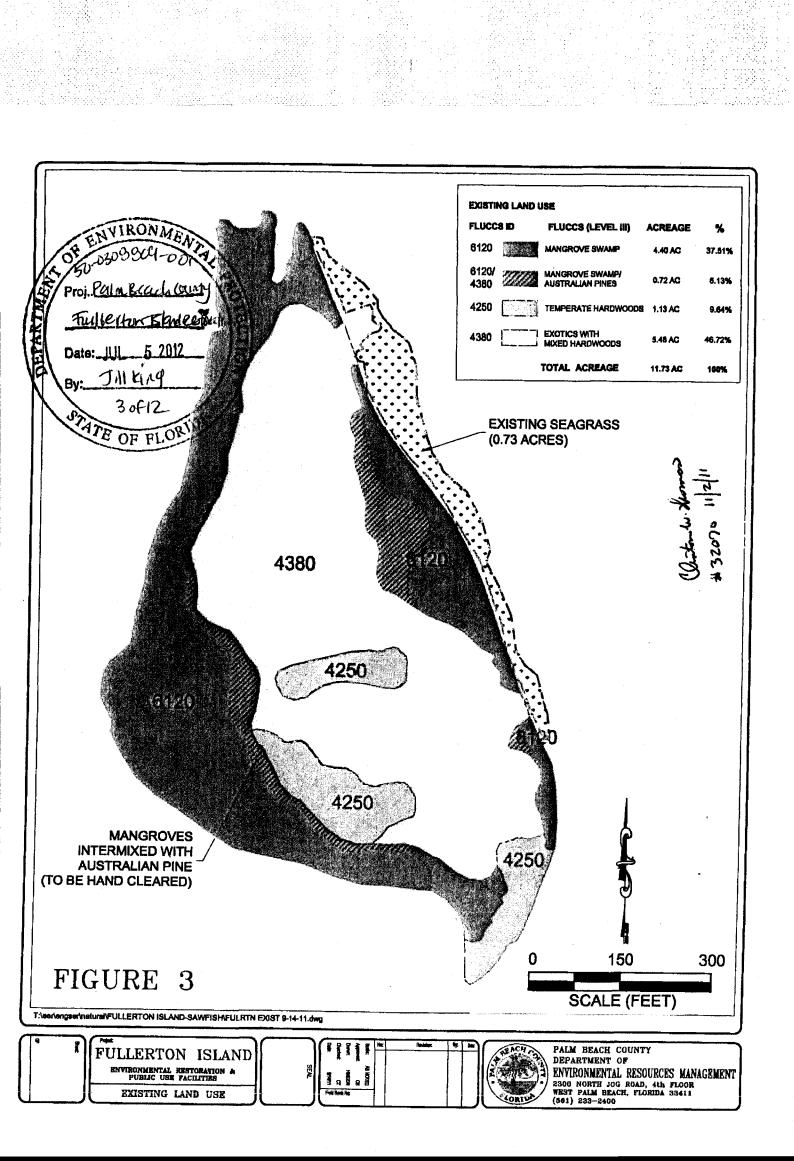

## Project Description

The permittee is authorized to create 4.64 acres of seagrass habitat, create 0.54 acres of mangrove habitat, restore and enhance 0.29 acres of upland hardwood hammock, construct two rock jetties at the northern entrance to the island, and preserve 5.12 acres of existing mangroves by conducting the following activities listed below all within the Fullerton Island and within the Lake Worth Creek. The projects are located along the Lake Worth Creek, Loxahatchee River-Lake Worth Creek Aquatic Preserve, Class III Waters, Outstanding Florida Waters. Authorized activities are depicted on the attached exhibits.

## **Fullerton Island**

- a) Create 4.64 acres of seagrass habitat by scraping down an existing spoil area that currently consists of spoil material and mostly exotic vegetation. This area shall be cleared of exotic vegetation and scraped down to an elevation of approximately 4 ft. NAVD (of which, 0.05 acres of seagrass habitat shall be created to offset seagrass impacts that shall result from the construction of the rock jetties and dredging to create access to the inside of the island and dock),
- b) Create 0.54 acres of mangrove habitat that shall be created in two sections on the inside of the island by scraping down an existing spoil area that currently consists of spoil material and mostly exotic vegetation. This area shall be cleared of exotic vegetation and scraped down to an elevation of approximately 1 ft. NAVD,

The submerged bottom at the project site consists of a variety of habitats consisting of barren sand bottom and varying patches of seagrass of mixed *Halodule wrightii* and *Halophila johnsonii* species. The permittee has selected the area of least impact with respect to the proposed rock jetties and dredge area. The proposed dock shall be located in an area that is currently an upland spoil area containing primarily exotics.