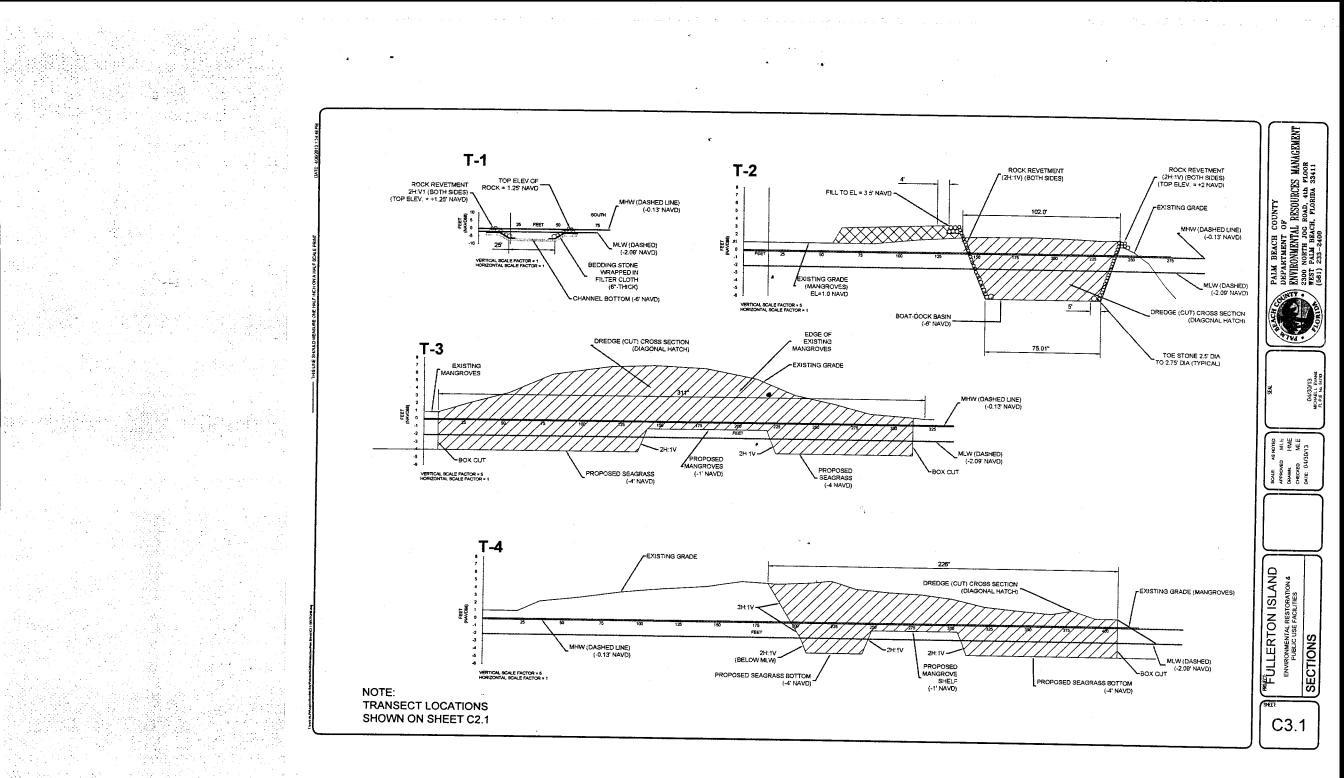

## Project Description

The permittee is authorized to create 4.64 acres of seagrass habitat, create 0.54 acres of mangrove habitat, restore and enhance 0.29 acres of upland hardwood hammock, construct two rock jetties at the northern entrance to the island, and preserve 5.12 acres of existing mangroves by conducting the following activities listed below all within the Fullerton Island and within the Lake Worth Creek. The projects are located along the Lake Worth Creek, Loxahatchee River-Lake Worth Creek Aquatic Preserve, Class III Waters, Outstanding Florida Waters. Authorized activities are depicted on the attached exhibits.

## **Fullerton Island**

- a) Create 4.64 acres of seagrass habitat by scraping down an existing spoil area that currently consists of spoil material and mostly exotic vegetation. This area shall be cleared of exotic vegetation and scraped down to an elevation of approximately 4 ft. NAVD (of which, 0.05 acres of seagrass habitat shall be created to offset seagrass impacts that shall result from the construction of the rock jetties and dredging to create access to the inside of the island and dock),
- b) Create 0.54 acres of mangrove habitat that shall be created in two sections on the inside of the island by scraping down an existing spoil area that currently consists of spoil material and mostly exotic vegetation. This area shall be cleared of exotic vegetation and scraped down to an elevation of approximately 1 ft. NAVD,

Permittee: Palm Beach County Fullerton Island Restoration Permit No: 50-0308809-001 Page 1 of 19

- c) Conduct dredging of a 1,125.29-sq. ft. area as shown on the attached drawings at the north east end of the island to allow for access into the newly created seagrass lagoon within the island and dock area down to a depth of approximately 6.0 ft. NAVD,
- d) Construct a 948.4-sq. ft. public dock at the north end of the island that shall consist of the following: a 4-ft. by 19.6-ft. ramp that shall connect to a 6-ft. by 85-ft. access walkway with three (3) 4-ft by 30-ft. finger piers that shall allow the mooring of up to 6 slips total at any one time for temporary day docking,
- e) Construct an observation tower that shall be approximately 16-ft. by 19-ft. (304-sq. ft.) that shall include an 8-ft. by 22-ft. (176-sq. ft.) section for stairs,
- f) Restore and enhance 0.29 acres of existing upland hardwood hammock by clearing exotic vegetation and scraping down the area to appropriate elevations, and
- g) Install two rock jetties/groin systems that shall be installed at a 2:1 slope that shall cover approximately 1,777.3 sq. ft. total located in two sections on the north and south side of the proposed ingress/egress channel to the inside of the island and dock.