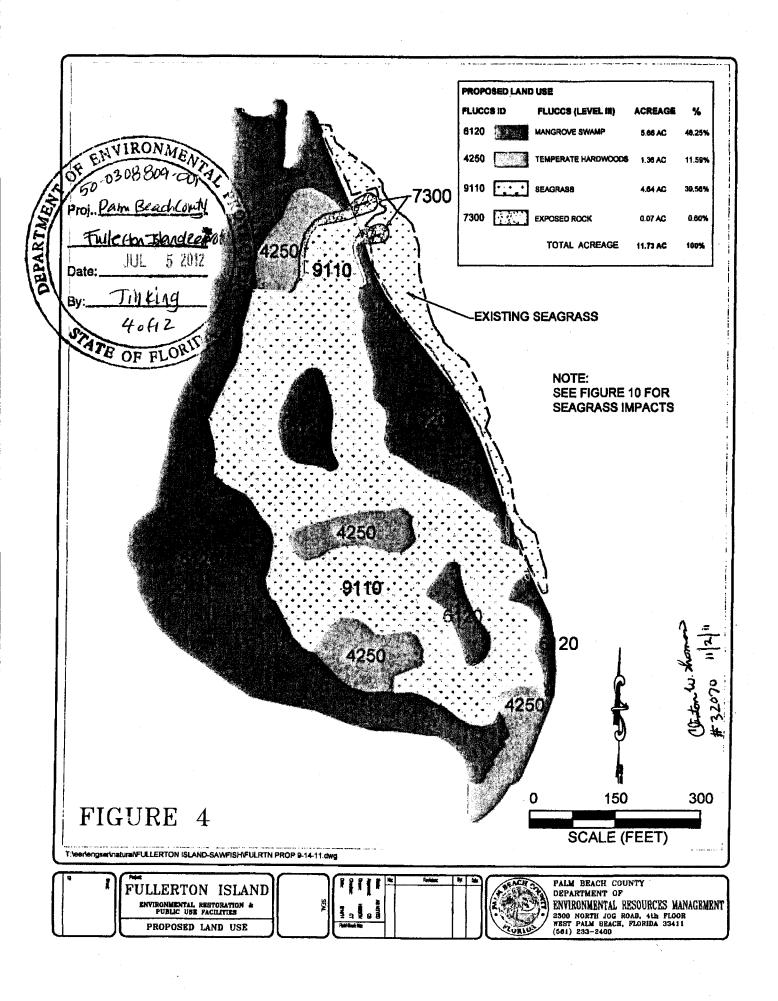

## Project Description

The permittee is authorized to create 4.64 acres of seagrass habitat, create 0.54 acres of mangrove habitat, restore and enhance 0.29 acres of upland hardwood hammock, construct two rock jetties at the northern entrance to the island, and preserve 5.12 acres of existing mangroves by conducting the following activities listed below all within the Fullerton Island and within the Lake Worth Creek. The projects are located along the Lake Worth Creek, Loxahatchee River-Lake Worth Creek Aquatic Preserve, Class III Waters, Outstanding Florida Waters. Authorized activities are depicted on the attached exhibits.

## **Fullerton Island**

- a) Create 4.64 acres of seagrass habitat by scraping down an existing spoil area that currently consists of spoil material and mostly exotic vegetation. This area shall be cleared of exotic vegetation and scraped down to an elevation of approximately 4 ft. NAVD (of which, 0.05 acres of seagrass habitat shall be created to offset seagrass impacts that shall result from the construction of the rock jetties and dredging to create access to the inside of the island and dock),
- b) Create 0.54 acres of mangrove habitat that shall be created in two sections on the inside of the island by scraping down an existing spoil area that currently consists of spoil material and mostly exotic vegetation. This area shall be cleared of exotic vegetation and scraped down to an elevation of approximately 1 ft. NAVD,

Permittee: Palm Beach County Fullerton Island Restoration Permit No: 50-0308809-001 Page 1 of 19

- c) Conduct dredging of a 1,125.29-sq. ft. area as shown on the attached drawings at the north east end of the island to allow for access into the newly created seagrass lagoon within the island and dock area down to a depth of approximately 6.0 ft. NAVD,
- d) Construct a 948.4-sq. ft. public dock at the north end of the island that shall consist of the following: a 4-ft. by 19.6-ft. ramp that shall connect to a 6-ft. by 85-ft. access walkway with three (3) 4-ft by 30-ft. finger piers that shall allow the mooring of up to 6 slips total at any one time for temporary day docking,
- e) Construct an observation tower that shall be approximately 16-ft. by 19-ft. (304-sq. ft.) that shall include an 8-ft. by 22-ft. (176-sq. ft.) section for stairs,
- f) Restore and enhance 0.29 acres of existing upland hardwood hammock by clearing exotic vegetation and scraping down the area to appropriate elevations, and
- g) Install two rock jetties/groin systems that shall be installed at a 2:1 slope that shall cover approximately 1,777.3 sq. ft. total located in two sections on the north and south side of the proposed ingress/egress channel to the inside of the island and dock.

The project shall result in impacts to (0.02 acres) of seagrass resources through the dredging for the ingress/egress to the island and rock jetties/groin system. These impacts shall be mitigated for through the creation of 0.05 acres of seagrass habitat as a result of the scrapedown of upland areas within the Fullerton Island just south of the proposed dock area as shown on the attached drawings (Figure 7). The construction, methodologies, and monitoring information for this mitigation area is depicted in the specific conditions below and attached Fullerton Island Restoration Mitigation Plan. No other impacts to submerged or emergent resources are authorized through any other portion of this project.

# RESOURCE IMPACTS-SEAGRASSES

(6) The project shall result in impacts to (0.02 acres) of seagrass resources as a result of the rock jetties/groin system and dredging for ingress/egress to the island and dock. These impacts shall be mitigated for through the creation of 0.05 acres seagrass habitat as a result of the scrapedown of upland areas inside the island of the project as shown on the attached drawings. The construction, methodologies, and monitoring information for this mitigation area are depicted in the attached Fullerton Island Restoration Mitigation Plan. No other impacts to submerged seagrass resources are authorized through any other portion of this project.

# MITIGATION MONITORING AND SUCCESS CRITERIA-SEAGRASS

(23) The permanent impacts to seagrass resources (0.02 acres) that shall result from installation of the rock jetties and dredging for ingress/egress to the island and dock shall be mitigated for through the creation of 0.05 acres of seagrass habitat in the northern inner portion of the island, just south of the proposed dock as shown on the attached drawings.