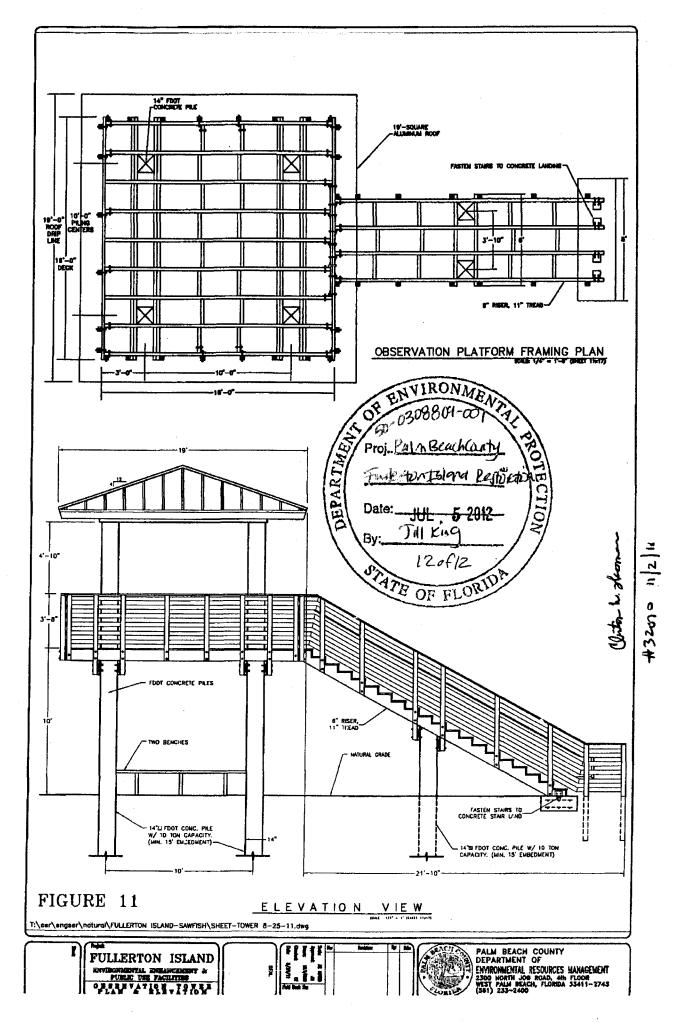

Permittee: Palm Beach County Fullerton Island Restoration Permit No: 50-0308809-001 Page 1 of 19

- c) Conduct dredging of a 1,125.29-sq. ft. area as shown on the attached drawings at the north east end of the island to allow for access into the newly created seagrass lagoon within the island and dock area down to a depth of approximately 6.0 ft. NAVD,
- d) Construct a 948.4-sq. ft. public dock at the north end of the island that shall consist of the following: a 4-ft. by 19.6-ft. ramp that shall connect to a 6-ft. by 85-ft. access walkway with three (3) 4-ft by 30-ft. finger piers that shall allow the mooring of up to 6 slips total at any one time for temporary day docking,
- e) Construct an observation tower that shall be approximately 16-ft. by 19-ft. (304-sq. ft.) that shall include an 8-ft. by 22-ft. (176-sq. ft.) section for stairs,
- f) Restore and enhance 0.29 acres of existing upland hardwood hammock by clearing exotic vegetation and scraping down the area to appropriate elevations, and
- g) Install two rock jetties/groin systems that shall be installed at a 2:1 slope that shall cover approximately 1,777.3 sq. ft. total located in two sections on the north and south side of the proposed ingress/egress channel to the inside of the island and dock.

#### SPECIFIC CONDITIONS

PROJECT DRAWINGS & FORMS

(1) The project drawings, sheets 1 through 13; the 3-page Attachment 2 Fullterton Island Restoration Mitigation Plan; the 6-page Attachment 3 Palm Beach County and Town of Jupiter Future Projects associated with Fullerton Island Restoration; the attached 2-page permit checklist; DEP forms: 62-343.900(3), (4), (5), and (7) F.A.C., which can be downloaded at <u>http://www.dep.state.fl.us/water/wetlands/erp/forms.htm</u>, and the 2-page "Standard Manatee Conditions for In-Water Work, 2011", become part of this permit. If the applicant does not have access to the Internet, please contact the Department at (561) 681-6656 to request the aforementioned forms and/or document(s).