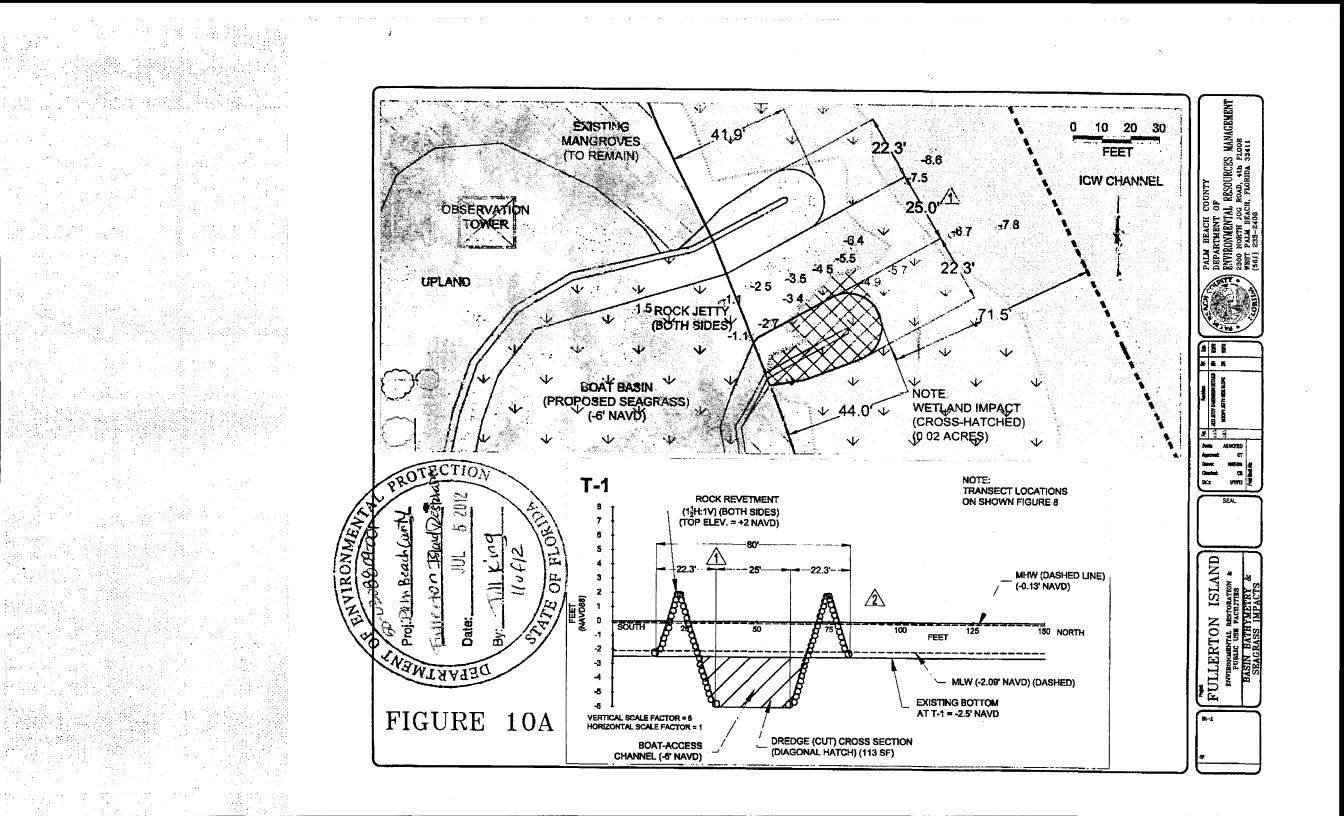

Permittee: Palm Beach County Fullerton Island Restoration Permit No: 50-0308809-001 Page 1 of 19

- c) Conduct dredging of a 1,125.29-sq. ft. area as shown on the attached drawings at the north east end of the island to allow for access into the newly created seagrass lagoon within the island and dock area down to a depth of approximately 6.0 ft. NAVD,
- d) Construct a 948.4-sq. ft. public dock at the north end of the island that shall consist of the following: a 4-ft. by 19.6-ft. ramp that shall connect to a 6-ft. by 85-ft. access walkway with three (3) 4-ft by 30-ft. finger piers that shall allow the mooring of up to 6 slips total at any one time for temporary day docking,
- e) Construct an observation tower that shall be approximately 16-ft. by 19-ft. (304-sq. ft.) that shall include an 8-ft. by 22-ft. (176-sq. ft.) section for stairs,
- f) Restore and enhance 0.29 acres of existing upland hardwood hammock by clearing exotic vegetation and scraping down the area to appropriate elevations, and
- g) Install two rock jetties/groin systems that shall be installed at a 2:1 slope that shall cover approximately 1,777.3 sq. ft. total located in two sections on the north and south side of the proposed ingress/egress channel to the inside of the island and dock.

The project shall result in impacts to (0.02 acres) of seagrass resources through the dredging for the ingress/egress to the island and rock jetties/groin system. These impacts shall be mitigated for through the creation of 0.05 acres of seagrass habitat as a result of the scrapedown of upland areas within the Fullerton Island just south of the proposed dock area as shown on the attached drawings (Figure 7). The construction, methodologies, and monitoring information for this mitigation area is depicted in the specific conditions below and attached Fullerton Island Restoration Mitigation Plan. No other impacts to submerged or emergent resources are authorized through any other portion of this project.

# RESOURCE IMPACTS-SEAGRASSES

(6) The project shall result in impacts to (0.02 acres) of seagrass resources as a result of the rock jetties/groin system and dredging for ingress/egress to the island and dock. These impacts shall be mitigated for through the creation of 0.05 acres seagrass habitat as a result of the scrapedown of upland areas inside the island of the project as shown on the attached drawings. The construction, methodologies, and monitoring information for this mitigation area are depicted in the attached Fullerton Island Restoration Mitigation Plan. No other impacts to submerged seagrass resources are authorized through any other portion of this project.

# MITIGATION MONITORING AND SUCCESS CRITERIA-SEAGRASS

(23) The permanent impacts to seagrass resources (0.02 acres) that shall result from installation of the rock jetties and dredging for ingress/egress to the island and dock shall be mitigated for through the creation of 0.05 acres of seagrass habitat in the northern inner portion of the island, just south of the proposed dock as shown on the attached drawings.