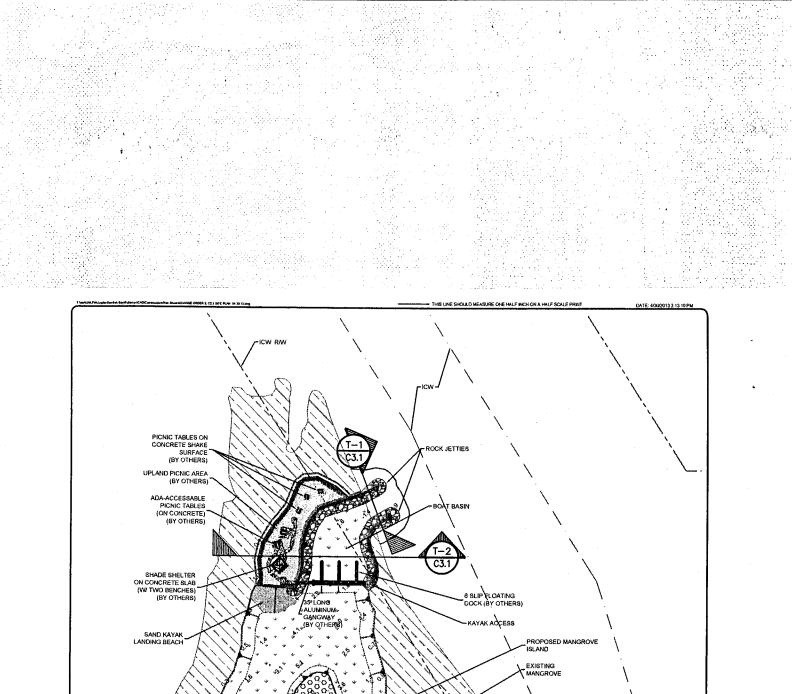

## Project Description

The permittee is authorized to create 4.64 acres of seagrass habitat, create 0.54 acres of mangrove habitat, restore and enhance 0.29 acres of upland hardwood hammock, construct two rock jetties at the northern entrance to the island, and preserve 5.12 acres of existing mangroves by conducting the following activities listed below all within the Fullerton Island and within the Lake Worth Creek. The projects are located along the Lake Worth Creek, Loxahatchee River-Lake Worth Creek Aquatic Preserve, Class III Waters, Outstanding Florida Waters. Authorized activities are depicted on the attached exhibits.

Permittee: Palm Beach County Fullerton Island Restoration Permit No: 50-0308809-001 Page 1 of 19

- c) Conduct dredging of a 1,125.29-sq. ft. area as shown on the attached drawings at the north east end of the island to allow for access into the newly created seagrass lagoon within the island and dock area down to a depth of approximately 6.0 ft. NAVD,
- d) Construct a 948.4-sq. ft. public dock at the north end of the island that shall consist of the following: a 4-ft. by 19.6-ft. ramp that shall connect to a 6-ft. by 85-ft. access walkway with three (3) 4-ft by 30-ft. finger piers that shall allow the mooring of up to 6 slips total at any one time for temporary day docking,
- e) Construct an observation tower that shall be approximately 16-ft. by 19-ft. (304-sq. ft.) that shall include an 8-ft. by 22-ft. (176-sq. ft.) section for stairs,
- f) Restore and enhance 0.29 acres of existing upland hardwood hammock by clearing exotic vegetation and scraping down the area to appropriate elevations, and
- g) Install two rock jetties/groin systems that shall be installed at a 2:1 slope that shall cover approximately 1,777.3 sq. ft. total located in two sections on the north and south side of the proposed ingress/egress channel to the inside of the island and dock.

The submerged bottom at the project site consists of a variety of habitats consisting of barren sand bottom and varying patches of seagrass of mixed *Halodule wrightii* and *Halophila johnsonii* species. The permittee has selected the area of least impact with respect to the proposed rock jetties and dredge area. The proposed dock shall be located in an area that is currently an upland spoil area containing primarily exotics.