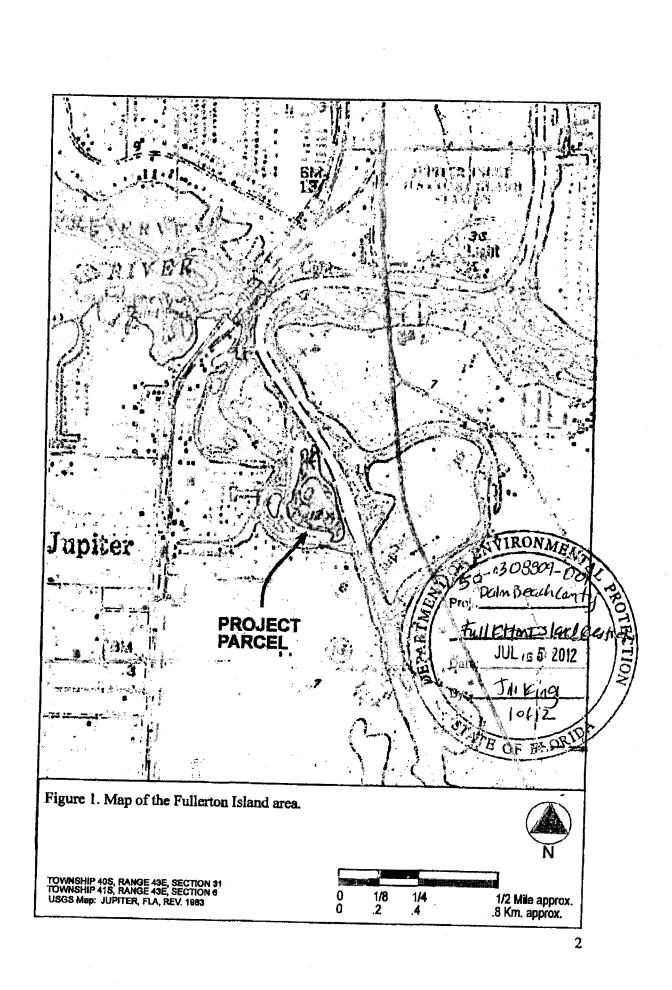

#### **PROJECT LOCATION**

The activities authorized by this Permit are located in the Lake Worth Creek, within and adjacent to Fullerton Island, Loxahatchee River-Lake Worth Creek Aquatic Preserve, Class III Waters, Outstanding Florida Waters, Jupiter (Sections 6 and 31, Townships 40 and 41 South, Range 43 East), in Palm Beach County (Approximate Center of Island Latitude N 26° 56' 24.21", Longitude W 80° 5' 15.73").