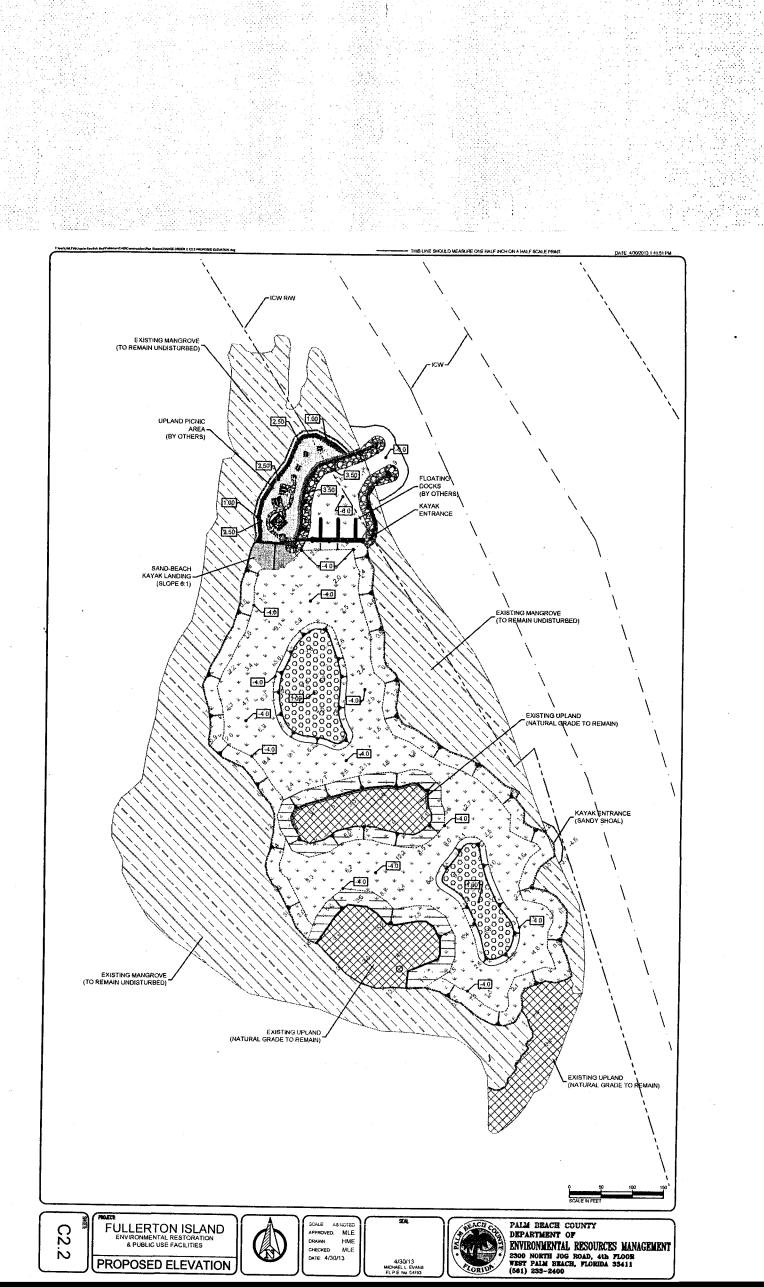

## Project Description

The permittee is authorized to create 4.64 acres of seagrass habitat, create 0.54 acres of mangrove habitat, restore and enhance 0.29 acres of upland hardwood hammock, construct two rock jetties at the northern entrance to the island, and preserve 5.12 acres of existing mangroves by conducting the following activities listed below all within the Fullerton Island and within the Lake Worth Creek. The projects are located along the Lake Worth Creek, Loxahatchee River-Lake Worth Creek Aquatic Preserve, Class III Waters, Outstanding Florida Waters. Authorized activities are depicted on the attached exhibits.

## **Fullerton Island**

- a) Create 4.64 acres of seagrass habitat by scraping down an existing spoil area that currently consists of spoil material and mostly exotic vegetation. This area shall be cleared of exotic vegetation and scraped down to an elevation of approximately 4 ft. NAVD (of which, 0.05 acres of seagrass habitat shall be created to offset seagrass impacts that shall result from the construction of the rock jetties and dredging to create access to the inside of the island and dock),
- b) Create 0.54 acres of mangrove habitat that shall be created in two sections on the inside of the island by scraping down an existing spoil area that currently consists of spoil material and mostly exotic vegetation. This area shall be cleared of exotic vegetation and scraped down to an elevation of approximately 1 ft. NAVD,

Permittee: Palm Beach County Fullerton Island Restoration Permit No: 50-0308809-001 Page 1 of 19

- c) Conduct dredging of a 1,125.29-sq. ft. area as shown on the attached drawings at the north east end of the island to allow for access into the newly created seagrass lagoon within the island and dock area down to a depth of approximately 6.0 ft. NAVD,
- d) Construct a 948.4-sq. ft. public dock at the north end of the island that shall consist of the following: a 4-ft. by 19.6-ft. ramp that shall connect to a 6-ft. by 85-ft. access walkway with three (3) 4-ft by 30-ft. finger piers that shall allow the mooring of up to 6 slips total at any one time for temporary day docking,
- e) Construct an observation tower that shall be approximately 16-ft. by 19-ft. (304-sq. ft.) that shall include an 8-ft. by 22-ft. (176-sq. ft.) section for stairs,
- f) Restore and enhance 0.29 acres of existing upland hardwood hammock by clearing exotic vegetation and scraping down the area to appropriate elevations, and
- g) Install two rock jetties/groin systems that shall be installed at a 2:1 slope that shall cover approximately 1,777.3 sq. ft. total located in two sections on the north and south side of the proposed ingress/egress channel to the inside of the island and dock.

The project shall result in impacts to (0.02 acres) of seagrass resources through the dredging for the ingress/egress to the island and rock jetties/groin system. These impacts shall be mitigated for through the creation of 0.05 acres of seagrass habitat as a result of the scrapedown of upland areas within the Fullerton Island just south of the proposed dock area as shown on the attached drawings (Figure 7). The construction, methodologies, and monitoring information for this mitigation area is depicted in the specific conditions below and attached Fullerton Island Restoration Mitigation Plan. No other impacts to submerged or emergent resources are authorized through any other portion of this project.