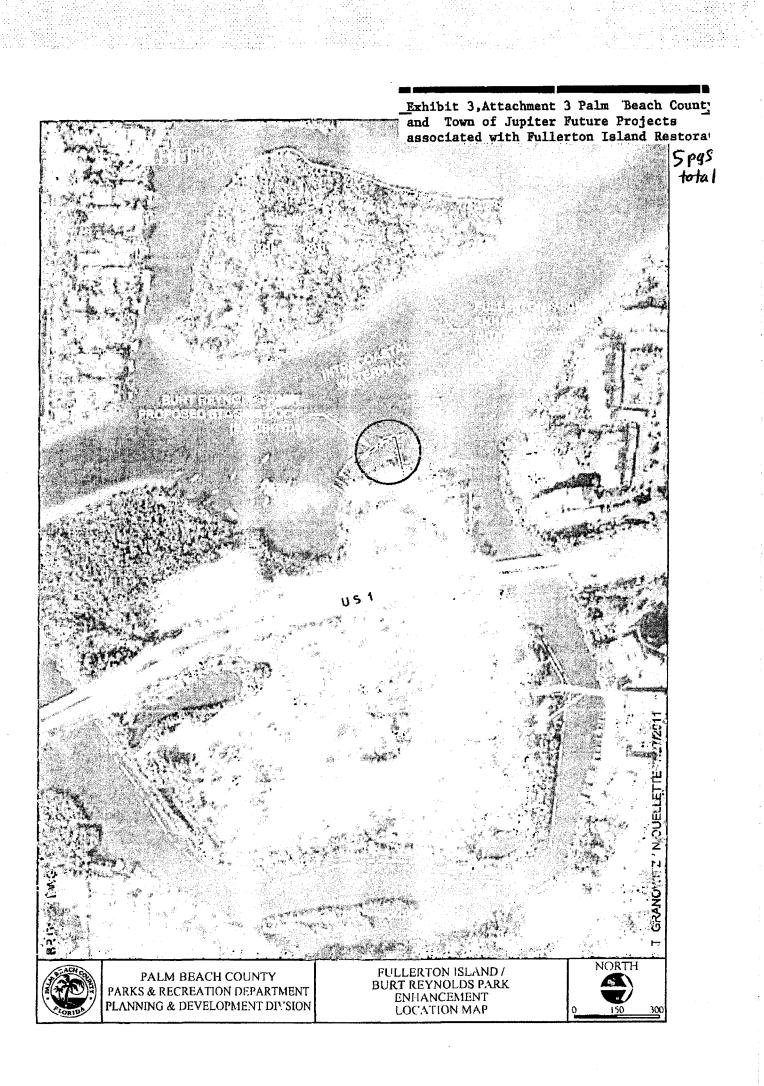

Palm Beach County and the Town of Jupiter have requested upfront mitigation for the portions of this project that shall create 4.59 acres of seagrass habitat and 0.54 acres of mangrove habitat. They have requested that this seagrass and mangrove restoration area be considered mitigation for future Palm Beach County and Town of Jupiter projects that have been specified in Attachment 3 Palm Beach County and Town of Jupiter Future Projects associated with Fullerton Island Restoration. Palm Beach County and the Town of Jupiter must apply to the Department and other appropriate agencies to obtain the proper permits for these future projects. The success of this restoration/mitigation area shall be evaluated and determined throughout the course of the monitoring and at the time any application is filed by Palm Beach County and/or the Town of Jupiter for these future projects.

#### SPECIFIC CONDITIONS

PROJECT DRAWINGS & FORMS

(1) The project drawings, sheets 1 through 13; the 3-page Attachment 2 Fullterton Island Restoration Mitigation Plan; the 6-page Attachment 3 Palm Beach County and Town of Jupiter Future Projects associated with Fullerton Island Restoration; the attached 2-page permit checklist; DEP forms: 62-343.900(3), (4), (5), and (7) F.A.C., which can be downloaded at <u>http://www.dep.state.fl.us/water/wetlands/erp/forms.htm</u>, and the 2-page "Standard Manatee Conditions for In-Water Work, 2011", become part of this permit. If the applicant does not have access to the Internet, please contact the Department at (561) 681-6656 to request the aforementioned forms and/or document(s).

(29) Mitigation activities shall be commenced by the permittee within 2 years from the date of issue of this permit.

Palm Beach County and the Town of Jupiter have requested upfront (30) mitigation for the portion of the project that shall create 4.59 acres of seagrass habitat and the creation of 0.54 acres of mangrove habitat. They have requested that this seagrass creation area and mangrove creation area be considered mitigation for future Palm Beach County and the Town of Jupiter projects that have been specified in Attachment 3 Palm Beach County and Town of Jupiter Future Projects associated with Fullerton Island Restoration. Palm Beach County and/or the Town of Jupiter. These entities shall apply to the Department and other appropriate agencies to obtain the proper permits for these future projects. The success of this restoration/mitigation area shall be evaluated and determined throughout the course of the monitoring and at the time any application is filed by Palm Beach County and/or the Town of Jupiter for these future impact related projects. The permittee shall be put on notice that this mitigation may not be utilized for any other project that has not already been identified in this permit and that this up front mitigation may not be sufficient and additional mitigation may be required once the future project and impacts have been determined.