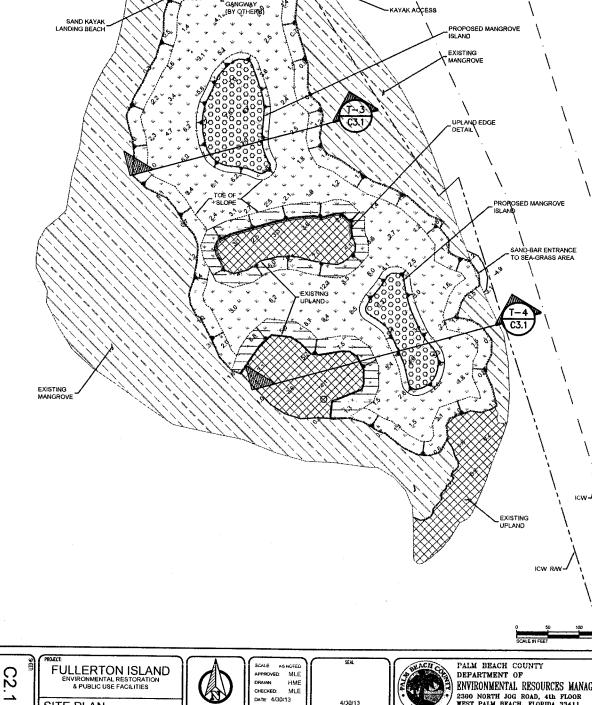

## Project Description

The permittee is authorized to create 4.64 acres of seagrass habitat, create 0.54 acres of mangrove habitat, restore and enhance 0.29 acres of upland hardwood hammock, construct two rock jetties at the northern entrance to the island, and preserve 5.12 acres of existing mangroves by conducting the following activities listed below all within the Fullerton Island and within the Lake Worth Creek. The projects are located along the Lake Worth Creek, Loxahatchee River-Lake Worth Creek Aquatic Preserve, Class III Waters, Outstanding Florida Waters. Authorized activities are depicted on the attached exhibits.

## **Fullerton Island**

- a) Create 4.64 acres of seagrass habitat by scraping down an existing spoil area that currently consists of spoil material and mostly exotic vegetation. This area shall be cleared of exotic vegetation and scraped down to an elevation of approximately 4 ft. NAVD (of which, 0.05 acres of seagrass habitat shall be created to offset seagrass impacts that shall result from the construction of the rock jetties and dredging to create access to the inside of the island and dock),
- b) Create 0.54 acres of mangrove habitat that shall be created in two sections on the inside of the island by scraping down an existing spoil area that currently consists of spoil material and mostly exotic vegetation. This area shall be cleared of exotic vegetation and scraped down to an elevation of approximately 1 ft. NAVD,

The project shall result in impacts to (0.02 acres) of seagrass resources through the dredging for the ingress/egress to the island and rock jetties/groin system. These impacts shall be mitigated for through the creation of 0.05 acres of seagrass habitat as a result of the scrapedown of upland areas within the Fullerton Island just south of the proposed dock area as shown on the attached drawings (Figure 7). The construction, methodologies, and monitoring information for this mitigation area is depicted in the specific conditions below and attached Fullerton Island Restoration Mitigation Plan. No other impacts to submerged or emergent resources are authorized through any other portion of this project.