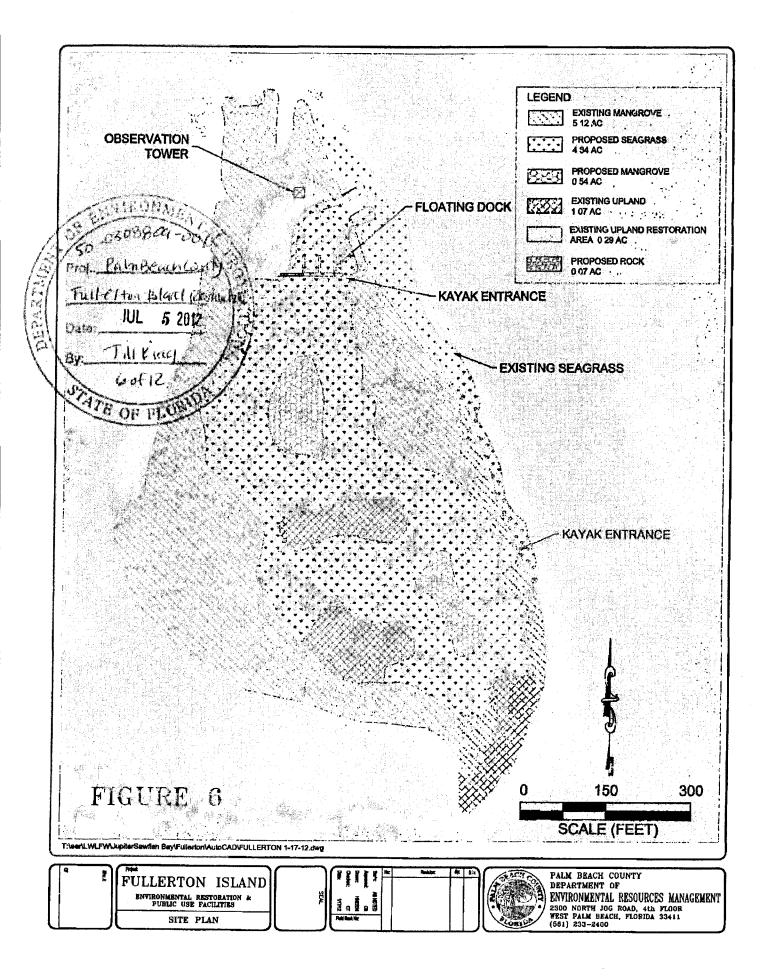

## Project Description

The permittee is authorized to create 4.64 acres of seagrass habitat, create 0.54 acres of mangrove habitat, restore and enhance 0.29 acres of upland hardwood hammock, construct two rock jetties at the northern entrance to the island, and preserve 5.12 acres of existing mangroves by conducting the following activities listed below all within the Fullerton Island and within the Lake Worth Creek. The projects are located along the Lake Worth Creek, Loxahatchee River-Lake Worth Creek Aquatic Preserve, Class III Waters, Outstanding Florida Waters. Authorized activities are depicted on the attached exhibits.

## **Fullerton Island**

- a) Create 4.64 acres of seagrass habitat by scraping down an existing spoil area that currently consists of spoil material and mostly exotic vegetation. This area shall be cleared of exotic vegetation and scraped down to an elevation of approximately 4 ft. NAVD (of which, 0.05 acres of seagrass habitat shall be created to offset seagrass impacts that shall result from the construction of the rock jetties and dredging to create access to the inside of the island and dock),
- b) Create 0.54 acres of mangrove habitat that shall be created in two sections on the inside of the island by scraping down an existing spoil area that currently consists of spoil material and mostly exotic vegetation. This area shall be cleared of exotic vegetation and scraped down to an elevation of approximately 1 ft. NAVD,

Permittee: Palm Beach County Fullerton Island Restoration Permit No: 50-0308809-001 Page 1 of 19

- c) Conduct dredging of a 1,125.29-sq. ft. area as shown on the attached drawings at the north east end of the island to allow for access into the newly created seagrass lagoon within the island and dock area down to a depth of approximately 6.0 ft. NAVD,
- d) Construct a 948.4-sq. ft. public dock at the north end of the island that shall consist of the following: a 4-ft. by 19.6-ft. ramp that shall connect to a 6-ft. by 85-ft. access walkway with three (3) 4-ft by 30-ft. finger piers that shall allow the mooring of up to 6 slips total at any one time for temporary day docking,
- e) Construct an observation tower that shall be approximately 16-ft. by 19-ft. (304-sq. ft.) that shall include an 8-ft. by 22-ft. (176-sq. ft.) section for stairs,
- f) Restore and enhance 0.29 acres of existing upland hardwood hammock by clearing exotic vegetation and scraping down the area to appropriate elevations, and
- g) Install two rock jetties/groin systems that shall be installed at a 2:1 slope that shall cover approximately 1,777.3 sq. ft. total located in two sections on the north and south side of the proposed ingress/egress channel to the inside of the island and dock.

The submerged bottom at the project site consists of a variety of habitats consisting of barren sand bottom and varying patches of seagrass of mixed *Halodule wrightii* and *Halophila johnsonii* species. The permittee has selected the area of least impact with respect to the proposed rock jetties and dredge area. The proposed dock shall be located in an area that is currently an upland spoil area containing primarily exotics.