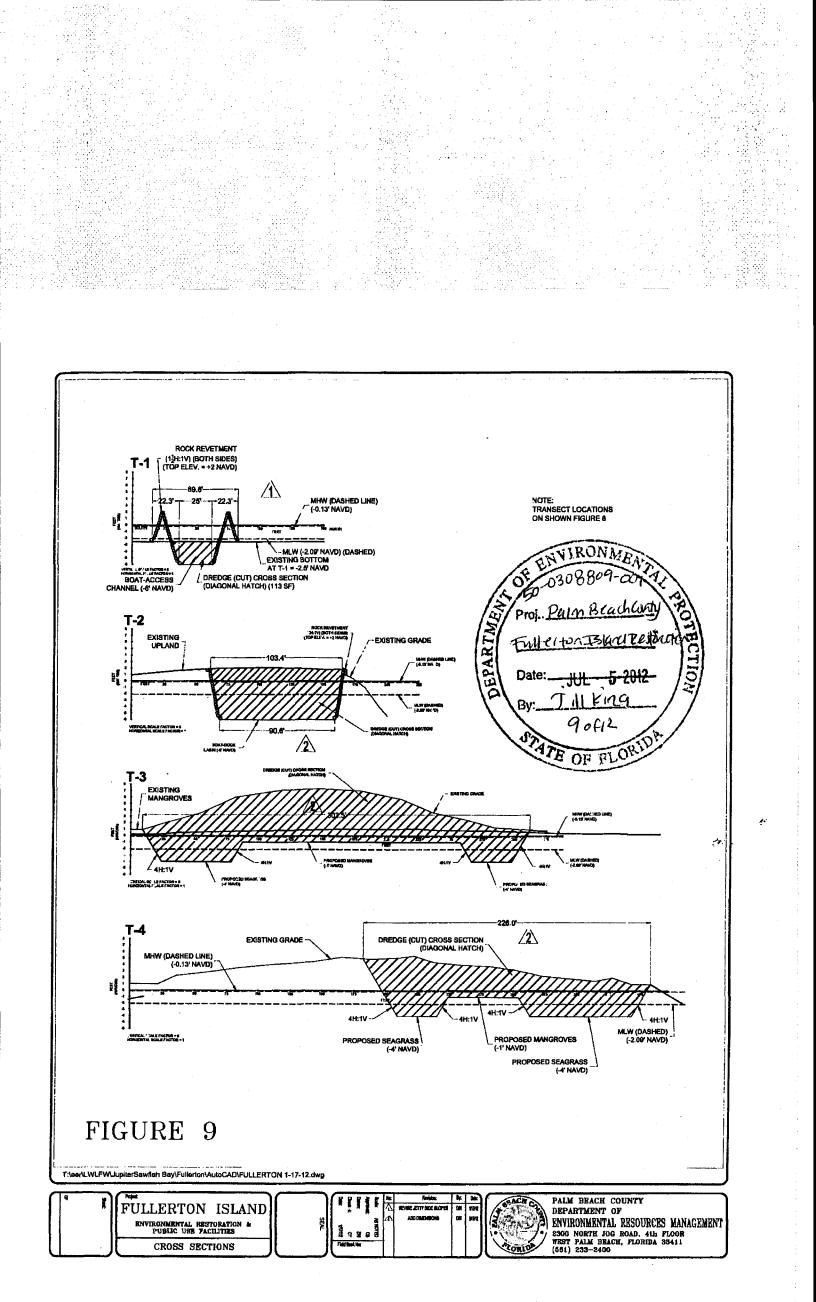

## Project Description

The permittee is authorized to create 4.64 acres of seagrass habitat, create 0.54 acres of mangrove habitat, restore and enhance 0.29 acres of upland hardwood hammock, construct two rock jetties at the northern entrance to the island, and preserve 5.12 acres of existing mangroves by conducting the following activities listed below all within the Fullerton Island and within the Lake Worth Creek. The projects are located along the Lake Worth Creek, Loxahatchee River-Lake Worth Creek Aquatic Preserve, Class III Waters, Outstanding Florida Waters. Authorized activities are depicted on the attached exhibits.

## **Fullerton Island**

- a) Create 4.64 acres of seagrass habitat by scraping down an existing spoil area that currently consists of spoil material and mostly exotic vegetation. This area shall be cleared of exotic vegetation and scraped down to an elevation of approximately 4 ft. NAVD (of which, 0.05 acres of seagrass habitat shall be created to offset seagrass impacts that shall result from the construction of the rock jetties and dredging to create access to the inside of the island and dock),
- b) Create 0.54 acres of mangrove habitat that shall be created in two sections on the inside of the island by scraping down an existing spoil area that currently consists of spoil material and mostly exotic vegetation. This area shall be cleared of exotic vegetation and scraped down to an elevation of approximately 1 ft. NAVD,

Permittee: Palm Beach County Fullerton Island Restoration Permit No: 50-0308809-001 Page 1 of 19

- c) Conduct dredging of a 1,125.29-sq. ft. area as shown on the attached drawings at the north east end of the island to allow for access into the newly created seagrass lagoon within the island and dock area down to a depth of approximately 6.0 ft. NAVD,
- d) Construct a 948.4-sq. ft. public dock at the north end of the island that shall consist of the following: a 4-ft. by 19.6-ft. ramp that shall connect to a 6-ft. by 85-ft. access walkway with three (3) 4-ft by 30-ft. finger piers that shall allow the mooring of up to 6 slips total at any one time for temporary day docking,
- e) Construct an observation tower that shall be approximately 16-ft. by 19-ft. (304-sq. ft.) that shall include an 8-ft. by 22-ft. (176-sq. ft.) section for stairs,
- f) Restore and enhance 0.29 acres of existing upland hardwood hammock by clearing exotic vegetation and scraping down the area to appropriate elevations, and
- g) Install two rock jetties/groin systems that shall be installed at a 2:1 slope that shall cover approximately 1,777.3 sq. ft. total located in two sections on the north and south side of the proposed ingress/egress channel to the inside of the island and dock.

The project shall result in impacts to (0.02 acres) of seagrass resources through the dredging for the ingress/egress to the island and rock jetties/groin system. These impacts shall be mitigated for through the creation of 0.05 acres of seagrass habitat as a result of the scrapedown of upland areas within the Fullerton Island just south of the proposed dock area as shown on the attached drawings (Figure 7). The construction, methodologies, and monitoring information for this mitigation area is depicted in the specific conditions below and attached Fullerton Island Restoration Mitigation Plan. No other impacts to submerged or emergent resources are authorized through any other portion of this project.

# RESOURCE IMPACTS-SEAGRASSES

(6) The project shall result in impacts to (0.02 acres) of seagrass resources as a result of the rock jetties/groin system and dredging for ingress/egress to the island and dock. These impacts shall be mitigated for through the creation of 0.05 acres seagrass habitat as a result of the scrapedown of upland areas inside the island of the project as shown on the attached drawings. The construction, methodologies, and monitoring information for this mitigation area are depicted in the attached Fullerton Island Restoration Mitigation Plan. No other impacts to submerged seagrass resources are authorized through any other portion of this project.

# MITIGATION MONITORING AND SUCCESS CRITERIA-SEAGRASS

(23) The permanent impacts to seagrass resources (0.02 acres) that shall result from installation of the rock jetties and dredging for ingress/egress to the island and dock shall be mitigated for through the creation of 0.05 acres of seagrass habitat in the northern inner portion of the island, just south of the proposed dock as shown on the attached drawings.