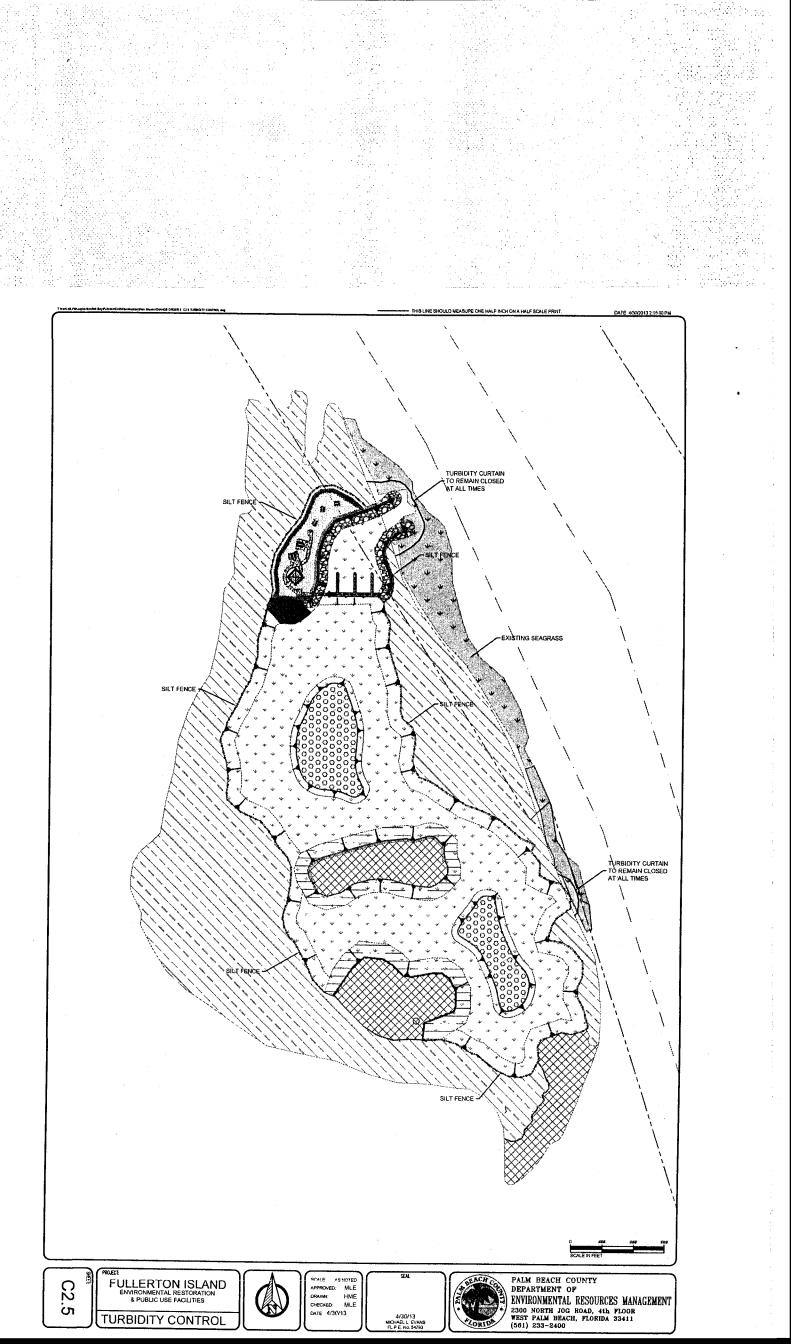

All construction equipment/tools and materials shall be transported to and from the site via barge and upland roadways and all equipment/tools and materials shall be stored on the barge and uplands. The staging areas are depicted on the attached drawings. During construction on the upland areas and habitat restoration areas, silt fences shall be installed where necessary to protect adjacent wetlands and surface waters.

During construction of the seagrass restoration areas and all other projects proposed on the inside of the island, two earthen plugs shall be left in place and will be removed upon completion of the final grading. With respect to the dredging, rock jetties, and all projects proposed on the inside of the island, turbidity curtains and/or silt fences with weighted Permittee: Polm Perch Count of the state of

Permittee: Palm Beach County Fullerton Island Restoration Permit No: 50-0308809-001 Page 2 of 19 skirts shall be installed prior to the commencement of any work. The curtains shall extend to within one foot of the bottom and shall be installed in a manner that does not affect or interfere with navigation. Turbidity shall be monitored throughout all portions of the project.

(9) All areas to be dredged shall be in accordance with the attached permit drawings and shall not exceed the areas and depths indicated on those drawings.

(10) Prior to the initiation of any work authorized by this permit, floating turbidity curtains with weighted skirts that extend to within one foot of the bottom shall be placed around the project site. The curtains shall be maintained and shall remain in place for the duration of the project construction to ensure that turbid discharges do not occur outside the boundaries of the floating turbidity screens. The permittee shall be responsible for ensuring that turbidity control devices are inspected daily and maintained in good working order during all phases of construction authorized by this permit until all areas that were disturbed during construction are sufficiently stabilized to prevent turbid discharges.