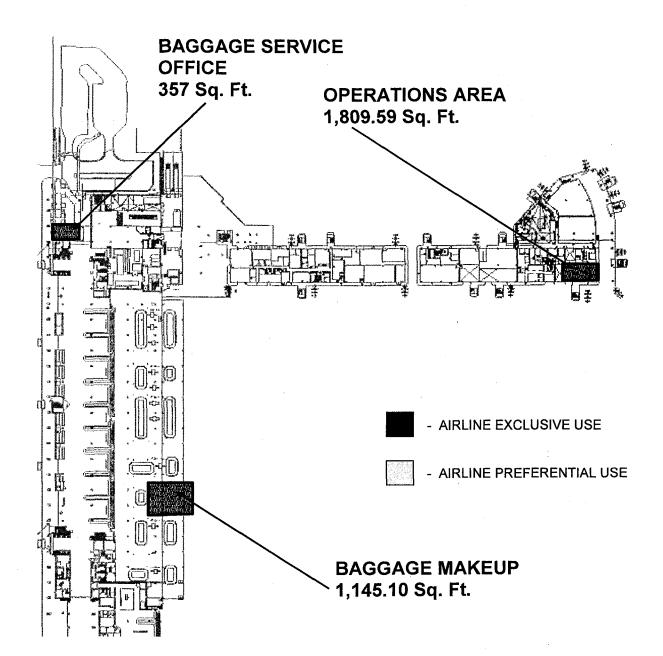

# EXCLUSIVE & PREFERENTIAL USE PREMISES (Terminal Areas) Second Level Plan – Palm Beach International Airport

Page 2 of 3 Effective October 1, 2012