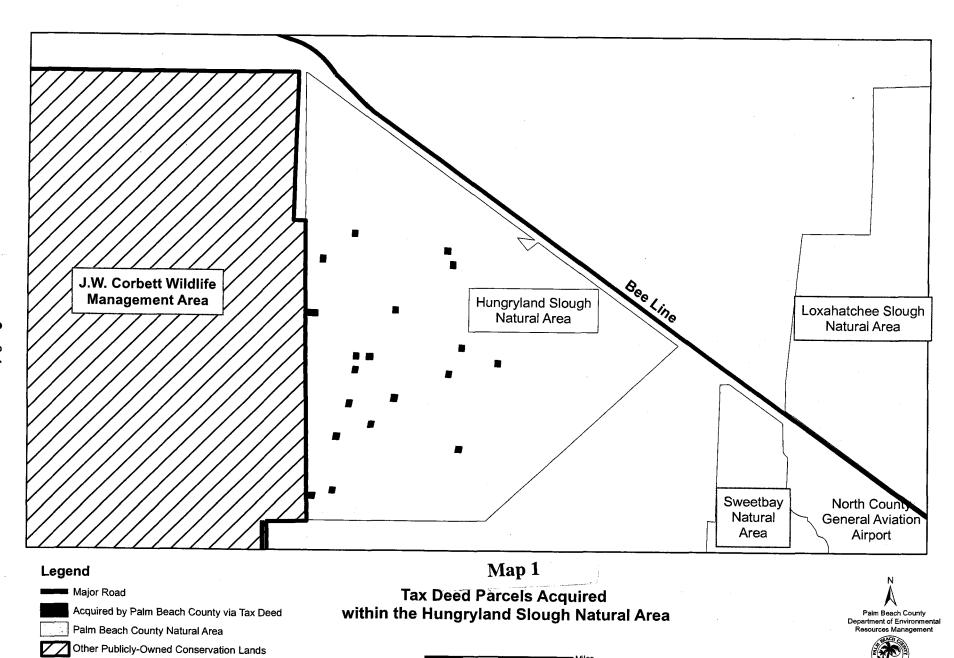

onable estimation of value shall be confirmed by the Director of the Division of Property and Real Estate Management prior to the scheduled Tax Deed Sale. Notwithstanding the foregoing, actual bid amounts may exceed the lesser of ERM's reasonable estimation of value or \$5,000 for a parcel under 1 acre in size, or \$10,000 for a parcel that is 1 acre or more in size if another governmental agency, person or business donates or otherwise provides additional monies towards the acquisition of the subject parcel.
- 7) If ERM applies for a Tax Deed on a subject parcel, and no one bids on the parcel at the scheduled Tax Deed Sale, ERM may purchase the parcel from the List of Lands within 90 days of the Tax Deed Sale.

## Attachment 2

Maps showing parcels acquired via the tax deed sale process