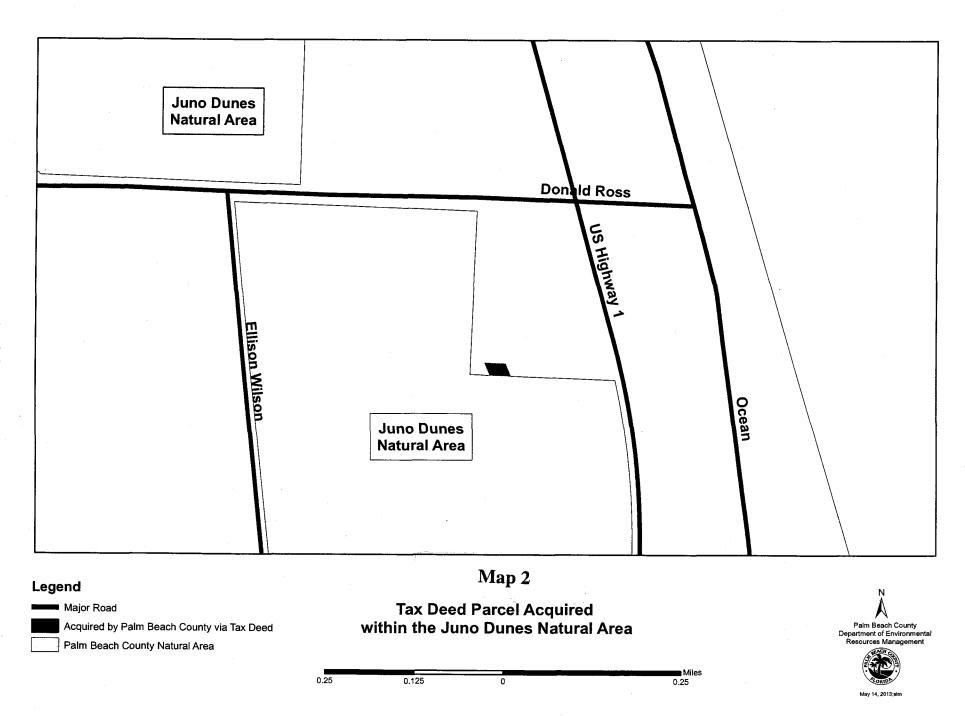

able estimation of value shall be confirmed by the Director of the Division of Property and Real Estate Management prior to the scheduled Tax Deed Sale. Notwithstanding the foregoing, actual bid amounts may exceed the lesser of ERM's reasonable estimation of value or \$5,000 for a parcel under 1 acre in size, or \$10,000 for a parcel that is 1 acre or more in size if another governmental agency, person or business donates or otherwise provides additional monies towards the acquisition of the subject parcel.
- 7) If ERM applies for a Tax Deed on a subject parcel, and no one bids on the parcel at the scheduled Tax Deed Sale, ERM may purchase the parcel from the List of Lands within 90 days of the Tax Deed Sale.

## Attachment 2

Maps showing parcels acquired via the tax deed sale process