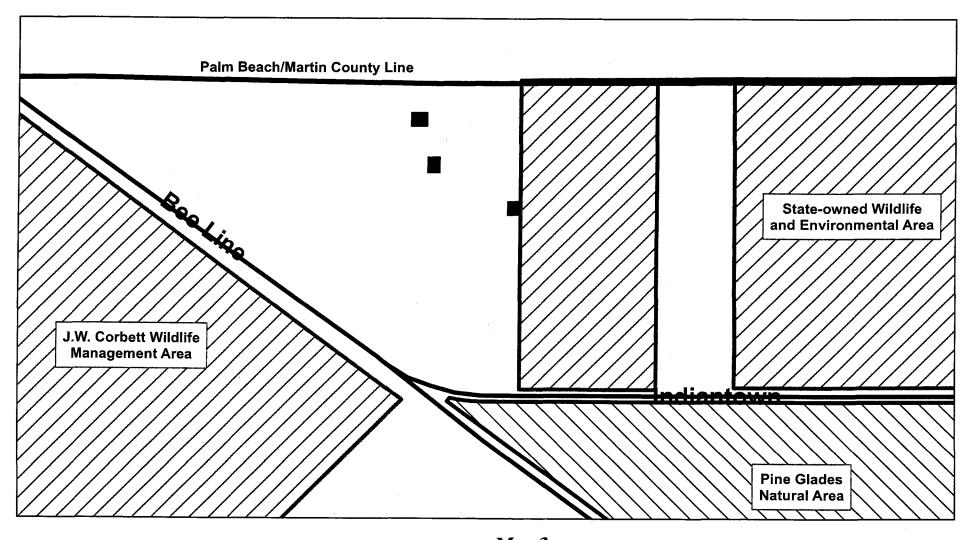

le estimation of value shall be confirmed by the Director of the Division of Property and Real Estate Management prior to the scheduled Tax Deed Sale. Notwithstanding the foregoing, actual bid amounts may exceed the lesser of ERM's reasonable estimation of value or \$5,000 for a parcel under 1 acre in size, or \$10,000 for a parcel that is 1 acre or more in size if another governmental agency, person or business donates or otherwise provides additional monies towards the acquisition of the subject parcel.
- 7) If ERM applies for a Tax Deed on a subject parcel, and no one bids on the parcel at the scheduled Tax Deed Sale, ERM may purchase the parcel from the List of Lands within 90 days of the Tax Deed Sale.

## Attachment 2

Maps showing parcels acquired via the tax deed sale process