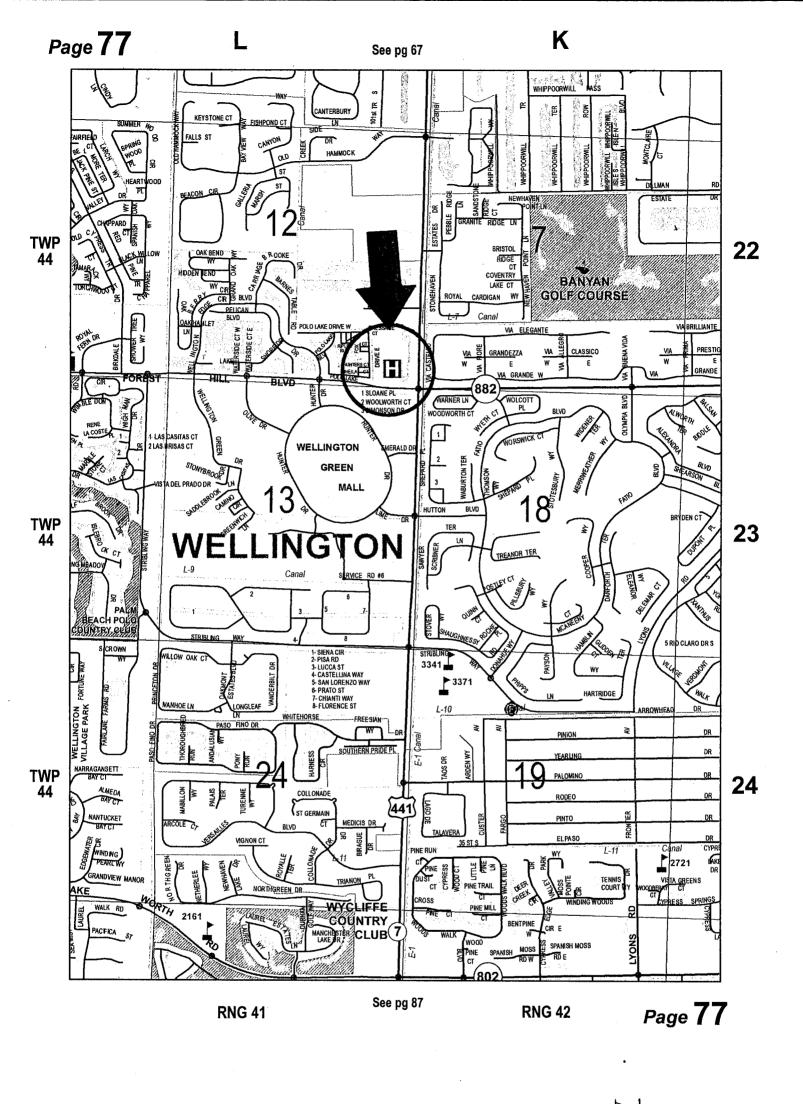

This summary is not to be used as a basis for payment.

LOCATION MAP

#### WITNESSETH:

WHEREAS, Landlord and County entered into a Lease Agreement dated September 13, 2011 (R2011-1361) (the "Lease") for the use of the Premises as defined in the Lease, which includes approximately four hundred (400) total gross square feet of floor space in the Wellington Regional Medical Center located at 10101 Forest Hill Boulevard, Wellington Florida, 33414, together with certain exclusive parking rights and non-exclusive use of the medical center common areas; and