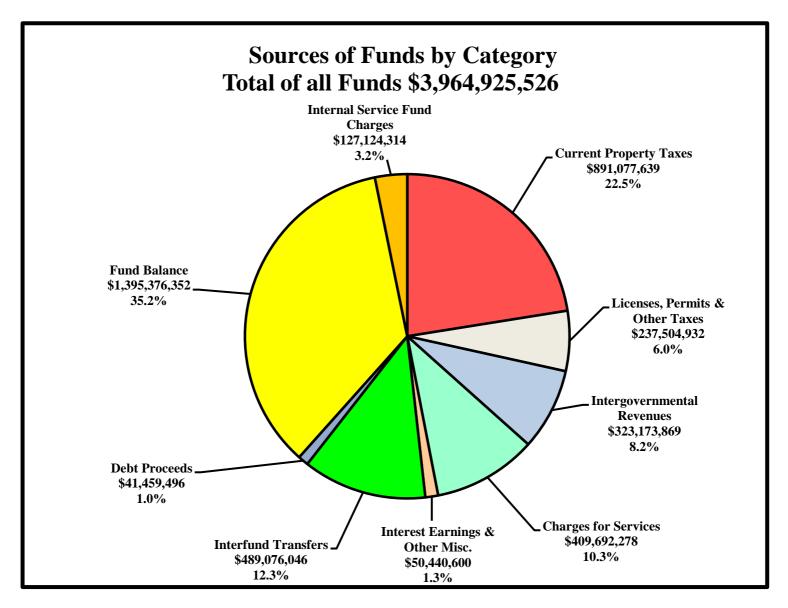

County revenues come from many sources, of which Property Taxes represent only 22.5% of the total. Of current revenues (excluding fund balance), property taxes represent 34.7% of the total amount.

**Licenses, Permits, & Other Taxes** include permit and building fees, delinquent property taxes, professional and occupational licenses, electricity franchise fees, communications services tax, utility services taxes, and sales and use taxes.

Intergovernmental Revenues consist of state shared revenue, gas taxes, and state and federal grants.

Charges for Services include revenues from park user fees, emergency services fees, fire protection fees, bus fares, airport landing fees, water and sewer fees, and other types of user fees.

**Interest Earnings** are revenues generated by funds invested by the County until they are needed for expenditures. Reserves generate a significant amount of interest earnings.

**Interfund Transfers** occur between funds. A transfer out of one fund is reflected as an expense, while the offsetting transfer into another fund appears as revenue.

**Debt Proceeds** represents revenue from bond issuances for capital projects, as well as loan repayments.

**Fund Balances** represents carryover funds from the prior fiscal year, and is 35.2% of the total budget. A major component of fund balance are reserves, which include funds set aside for future capital projects.

**Internal Service Charges** represents revenues received by County Departments for services provided to other County Departments.

The above chart reflects how funds for the total County budget are allocated.