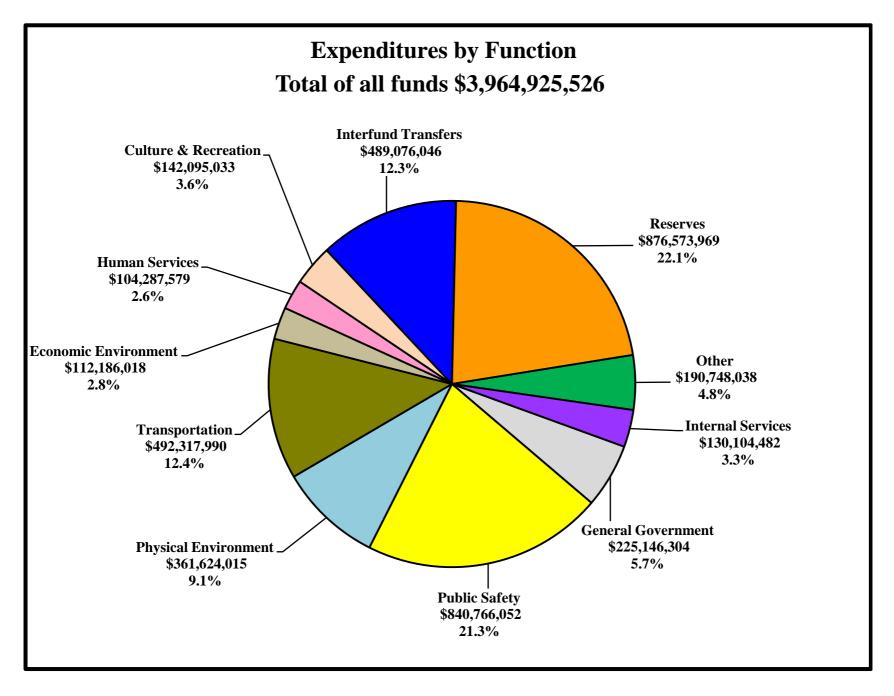

**General Government -** Services provided by the County for the benefit of the public and the governmental body as a whole.

**Public Safety -** Services provided by the County for the safety and security of the public. This figure includes transfers of \$498,911,670 to the Palm Beach County Sheriff's Office.

Physical Environment - Functions performed by the County to achieve a satisfactory living environment for the community as a whole.

**Transportation -** Expenditures for developing and improving the safe and adequate flow of vehicles, travelers, and pedestrians.

**Economic Environment -** Expenditures for the development and improvement of the economic condition of the community and its citizens.

Human Services - Expenditures with the purpose of promoting the general health and well being of the community as a whole.

**Culture and Recreation -** Expenditures to provide County residents opportunities and facilities for cultural, recreational, and educational programs.

**Interfund Transfers -** Funds which are transferred from one County fund to another.

**Reserves, Other -** Funds set aside to provide for unforeseen expenses, capital projects, fund balances, and payments of principal for County bonds.

**Internal Services** - Expenses incurred for services provided by one County agency to another.

The above graph reflects how funds for the total County budget are allocated.

**Personal Services** - includes expense for salaries, wages, and related employee benefits provided for all persons employed by the County whether on full-time, part-time, temporary, or seasonal basis. Employee benefits include employer contributions to a retirement system, social security, life and health insurance, workers' compensation, unemployment compensation insurance, and any other similar direct employee benefits.