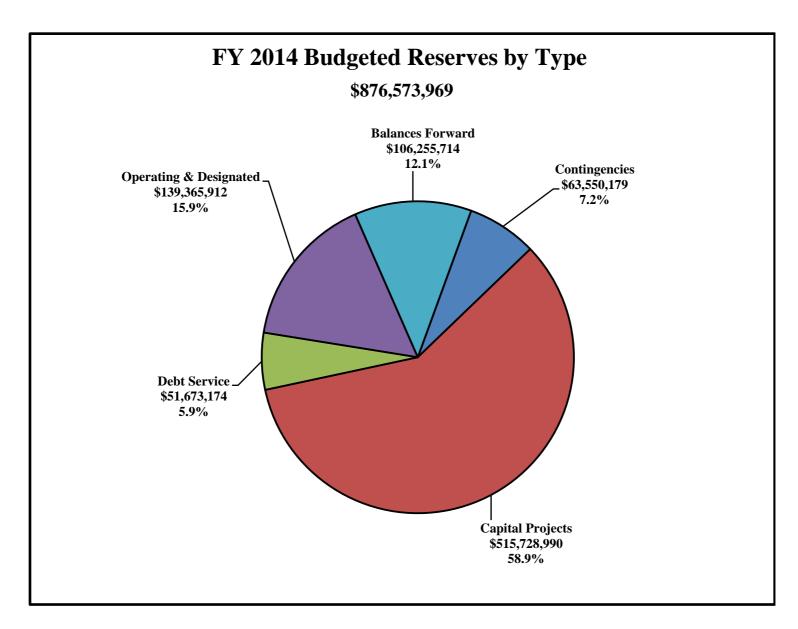

|          |                           | FY 2013                | FY 2014                 |
|----------|---------------------------|------------------------|-------------------------|
|          |                           | Adopted Budget         | <b>Tentative Budget</b> |
| Total Bu | dget                      | \$3,884,250,421        | \$3,964,925,526         |
| Less:    | Internal Service Charges  | (130,280,896)          | (127,124,314)           |
|          | Interfund Transfers       | (482,681,602)          | (489,076,046)           |
|          | Interdepartmental Charges | (24,919,314)           | (22,786,929)            |
|          | Net Budget                | <u>\$3,246,368,609</u> | <u>\$3,325,938,237</u>  |
| Budgeted | d Reserves                | \$816,401,200          | \$876,573,969           |
| Budgeted | d Expenditures            | 2,429,967,409          | 2,449,364,268           |
|          | Net Budget                | <u>\$3,246,368,609</u> | <u>\$3,325,938,237</u>  |