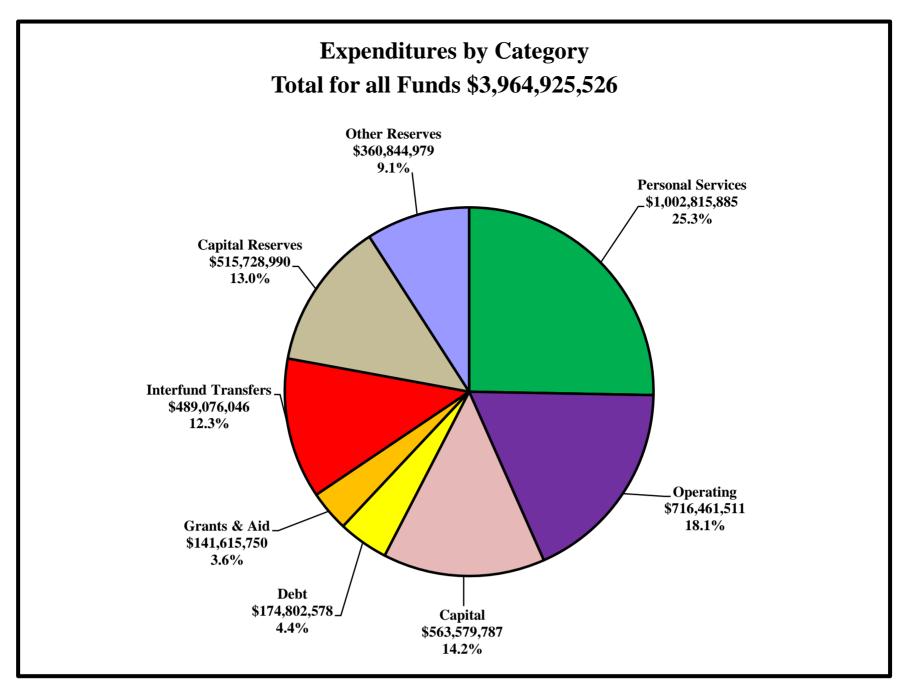

The above graph reflects how funds for the total County budget are allocated.

**Personal Services** - includes expense for salaries, wages, and related employee benefits provided for all persons employed by the County whether on full-time, part-time, temporary, or seasonal basis. Employee benefits include employer contributions to a retirement system, social security, life and health insurance, workers' compensation, unemployment compensation insurance, and any other similar direct employee benefits.

**Operating** - includes expenditures for goods and services which primarily benefit the current period and are not defined as personal services or capital outlays. Examples include professional services, accounting and auditing, other contractual services, travel and per diem, communications, utilities, rentals and leases, repair and maintenance, promotional activities, office supplies, operating supplies, road material and supplies, books, publications, subscriptions, memberships, and other current charges not otherwise classified.

**Capital** - used for the acquisition of or addition to fixed assets. This includes land, buildings, improvements other than buildings, machinery and equipment, and construction in progress.

**Debt** - Expenditures that include debt for all funds, including principal, interest, and other debt service costs, but do not include reserves for debt (\$51,673,174) which are part of Other Reserves.

**Grants & Aids** - includes all grants, subsidies, and contributions to other governmental agencies and private organizations excluding transfers to agencies within the same governmental entity.

**Interfund Transfers -** Amounts transferred from one fund to another to assist in financing the services of the recipient fund.

Capital Reserves - A specified amount of funds set aside for the purpose of meeting future expenses for Capital Projects.

Other Reserves - Reserves for cash carry forward, contingencies, specific operations and debt service.