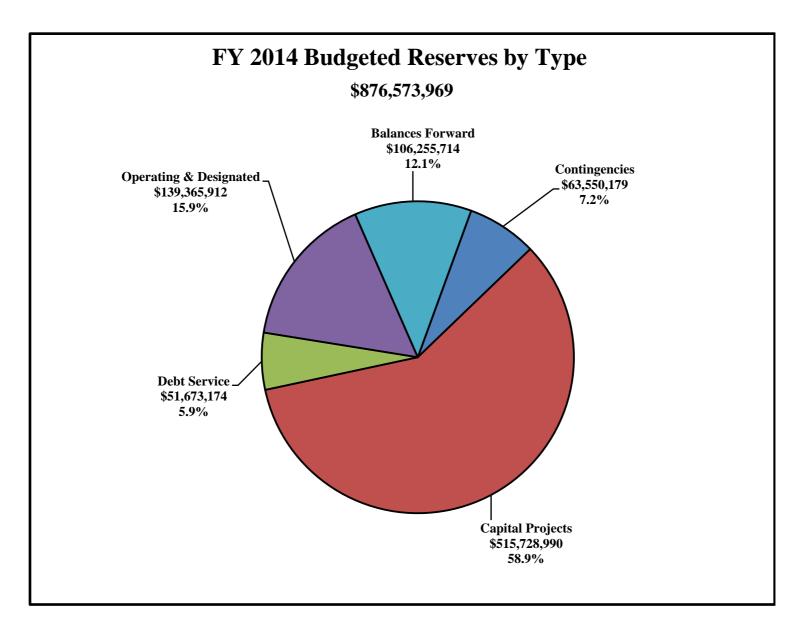

|          |                           | FY 2013                | FY 2014                |
|----------|---------------------------|------------------------|------------------------|
|          |                           | Adopted Budget         | Tentative Budget       |
| Total Bu | dget                      | \$3,884,250,421        | \$3,964,925,526        |
| Less:    | Internal Service Charges  | (130,280,896)          | (127,124,314)          |
|          | Interfund Transfers       | (482,681,602)          | (489,076,046)          |
|          | Interdepartmental Charges | (24,919,314)           | (22,786,929)           |
|          | Net Budget                | <u>\$3,246,368,609</u> | <u>\$3,325,938,237</u> |
| Budgeted | l Reserves                | \$816,401,200          | \$876,573,969          |
| Budgeted | l Expenditures            | 2,429,967,409          | 2,449,364,268          |
|          | Net Budget                | <u>\$3,246,368,609</u> | <u>\$3,325,938,237</u> |