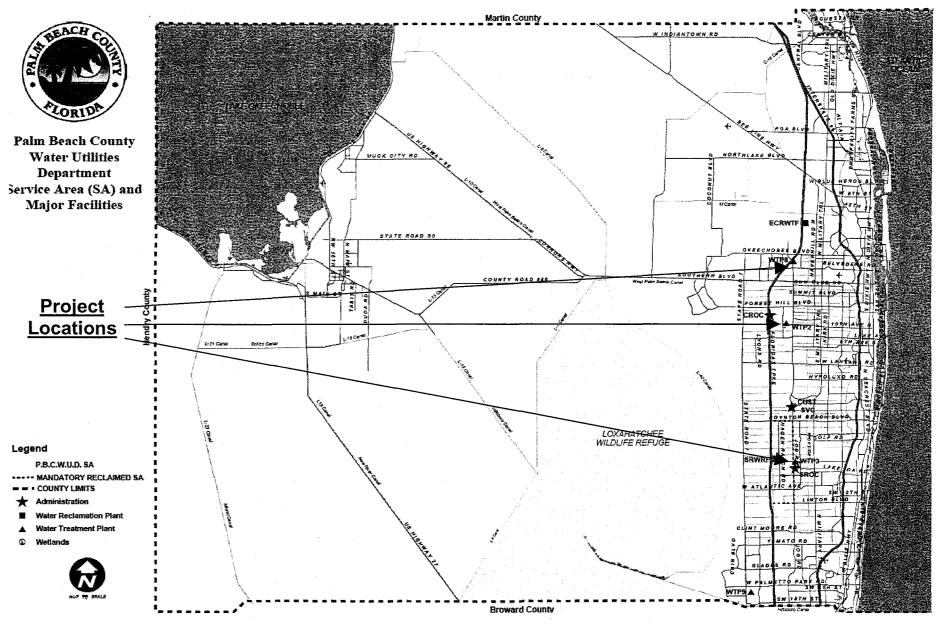

Total Value of Authorizations                   | \$1,034,052.20 |              |
|           | Total Value of SBE - M/WBE Signed Subcontracts  | \$344,388.00   | \$344,388.00 |
|           | Actual Percentage                               | 33.30%         | . 33.30%     |
| Signed A  | uthorizations Plus Current Proposal             |                | •            |
|           | Total Value of Authorizations                   | \$1,362,325.40 |              |
|           | Total Value of Subcontracts & Letters of Intent | \$406,216.00   | \$406,216.00 |
|           | Actual Percentage                               | 29.81%         | 29.81%       |
| GOAL      |                                                 | 26%            | 26%          |

## **ATTACHMENT - G**

### **LOCATION MAP**



New Water Treatment Plant 2, 3, and 8 Production Wells

## **ATTACHMENT - H**

### **WELL LOCATION MAPS**





**New Water Treatment Plant 3 Production Well Locations** 



**New Water Treatment Plant 8 Production Well Locations** 

## ATTACHMENT - I

## SUBMITTAL LIST

| Group         |            | Submittal                                          | No. of Submittals (incl. re-submittals) | Reviewer |
|---------------|------------|----------------------------------------------------|-----------------------------------------|----------|
| Non-technical |            |                                                    |                                         | ·        |
|               | A1         | Construction schedules                             | 21