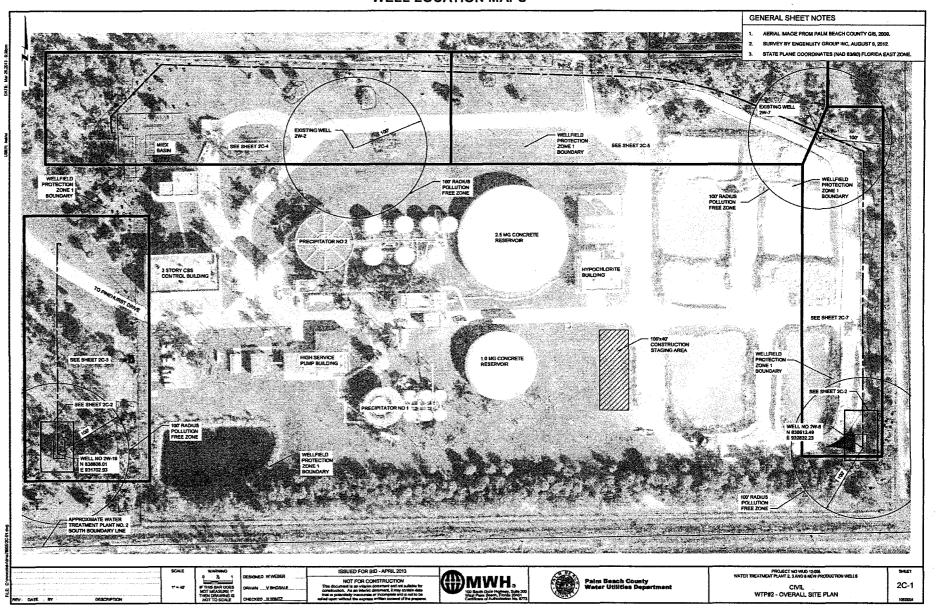

### **BACKGROUND**

In order to provide additional rotational well capacity, the Palm Beach County Water Utilities Department (PBCWUD) needs to expand the existing wellfields serving Water Treatment Plant Nos. 2, 3, and 8. PBCWUD has identified the need to install two new raw water supply wells and associated raw water piping at WTP No. 2, two new production wells for WTP No. 3, and four new production wells for WTP No. 8. See Attachment E for well locations.