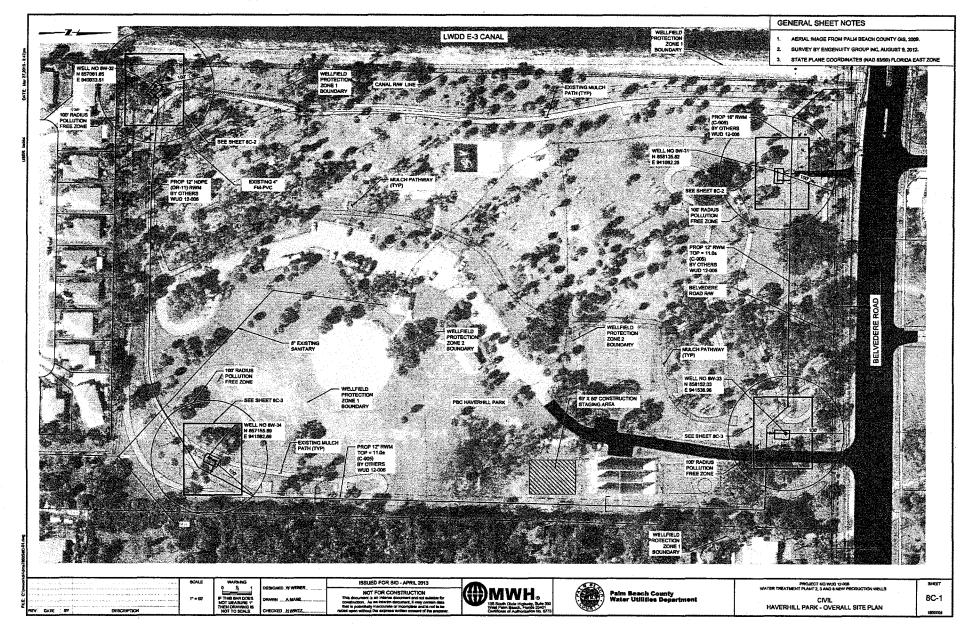

### **BACKGROUND**

In order to provide additional rotational well capacity, the Palm Beach County Water Utilities Department (PBCWUD) needs to expand the existing wellfields serving Water Treatment Plant Nos. 2, 3, and 8. PBCWUD has identified the need to install two new raw water supply wells and associated raw water piping at WTP No. 2, two new production wells for WTP No. 3, and four new production wells for WTP No. 8. See Attachment E for well locations.