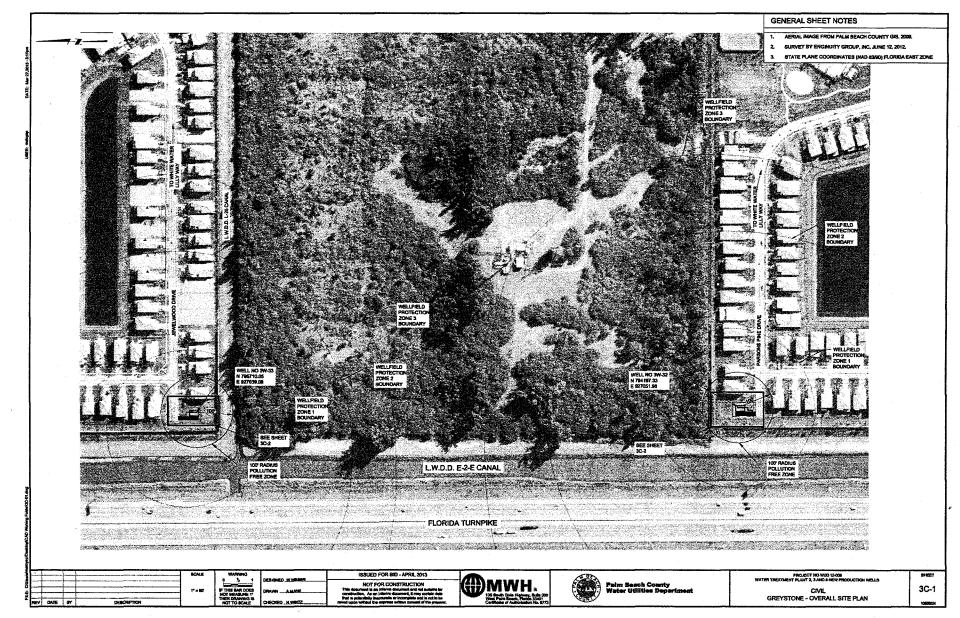

### **BACKGROUND**

In order to provide additional rotational well capacity, the Palm Beach County Water Utilities Department (PBCWUD) needs to expand the existing wellfields serving Water Treatment Plant Nos. 2, 3, and 8. PBCWUD has identified the need to install two new raw water supply wells and associated raw water piping at WTP No. 2, two new production wells for WTP No. 3, and four new production wells for WTP No. 8. See Attachment E for well locations.