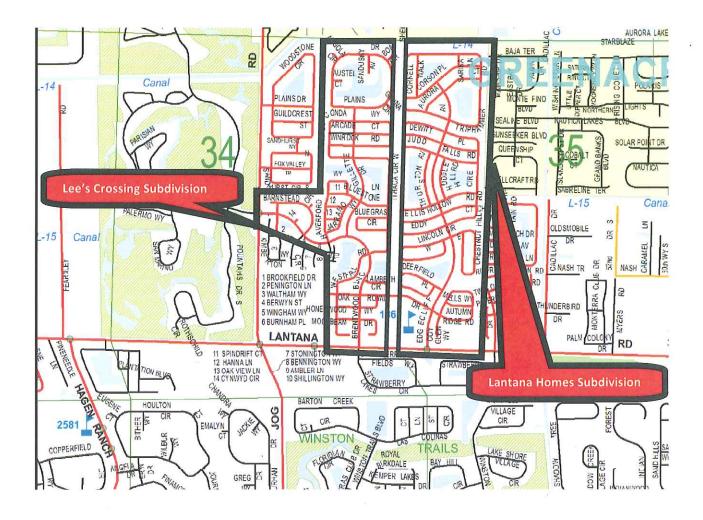

#### ATTACHMENT 1

## FOR MILLING & RESURFACING COUNTY MAINTAINED RESIDENTIAL ROADS WITHIN LANTANA HOMES SUBDIVISION

WHEREAS, the COUNTY desires the CONTRACTOR to mill and resurface county maintained residential roads within the Lantana Homes Subdivision in Palm Beach County, Florida (hereinafter called the IMPROVEMENTS); and

# FOR MILLING & RESURFACING COUNTY MAINTAINED RESIDENTIAL ROADS WITHIN LEE'S CROSSING SUBDIVISION

WHEREAS, the COUNTY desires the CONTRACTOR to mill and resurface county maintained residential roads within the Lee's Crossing Subdivision in Palm Beach County, Florida (hereinafter called the IMPROVEMENTS); and