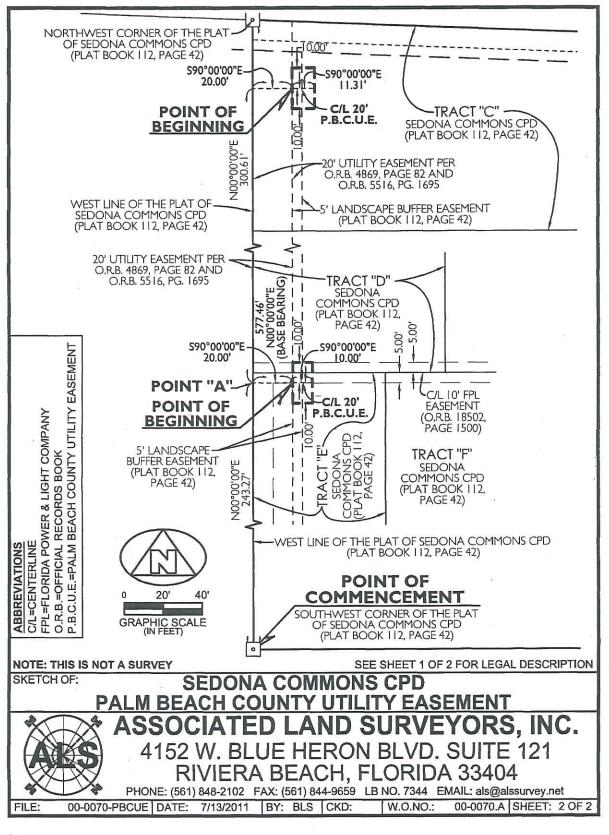

#### LEGAL DESCRIPTION

A STRIP OF LAND, 20 FEET IN WIDTH, LYING IN TRACT "C", SEDONA COMMONS CPD, ACCORDING TO THE PLAT THEREOF AS RECORDED IN PLAT BOOK 112, PAGE 42; THE CENTERLINE OF SAID STRIP OF LAND BEING MORE SPECIFICALLY DESCRIBED AS FOLLOWS:

COMMENCE AT THE SOUTHWEST CORNER OF SAID PLAT; THENCE, NORTH 00°00'00" EAST, ALONG THE WEST LINE OF SAID PLAT, A DISTANCE OF 243.27 FEET TO A POINT HEREINAFTER REFERRED TO AS POINT "A"; THENCE, CONTINUE NORTH 00°00'00" EAST, ALONG SAID WEST LINE, A DISTANCE OF 300.61 FEET; THENCE, SOUTH 90°00'00" EAST, DEPARTING SAID WEST LINE, A DISTANCE OF 20.00 FEET TO THE POINT OF BEGINNING;