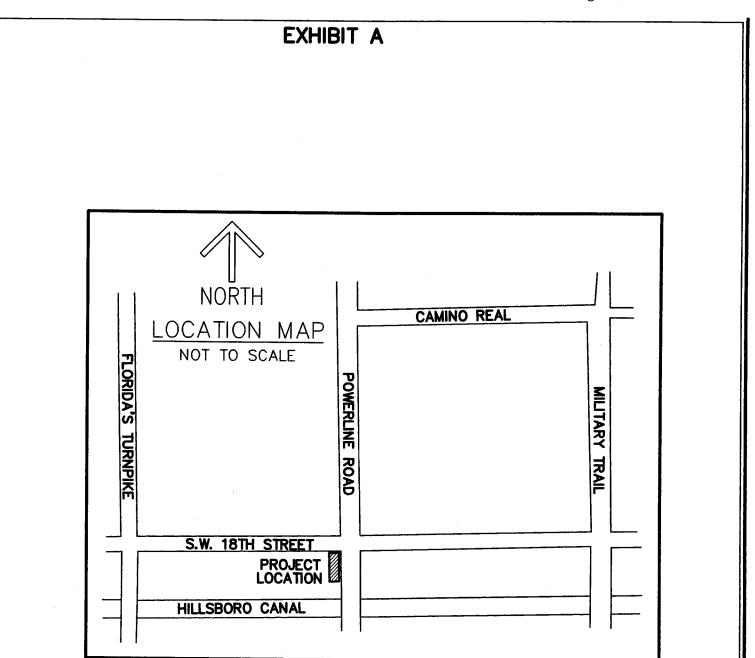

# **EXHIBIT A**

Page 1 of 3

CIVIL ENGINEERING - LAND SURVEYING 7900 GLADES ROAD - SUITE 100 BOCA RATON, FLORIDA 33434 PHONE (561)-392-1991 / FAX (561)-750-1452

ENCANTADA
DRAINAGE EASEMENT ABANDONMENT
SPECIFIC PURPOSE SURVEY

## EXHIBIT A

#### **DESCRIPTION:**

ALL THAT PORTION OF THAT CERTAIN 40.00 FOOT WIDE DRAINAGE EASEMENT WITHIN TRACT "C", ENCANTADA, ACCORDING TO THE PLAT THEREOF, AS RECORDED IN PLAT BOOK 46, PAGE 104 OF THE PUBLIC RECORDS OF PALM BEACH COUNTY, FLORIDA, LYING WITHIN THE FOLLOWING DESCRIBED LANDS:

COMMENCING AT THE NORTHEAST CORNER OF SAID TRACT "C"; THENCE S.00°27'48"E. ALONG THE EAST LINE THEREOF, A DISTANCE OF 8.93 FEET; THENCE S.89°32'12"W., A DISTANCE OF 10.00 FEET TO A POINT OF INTERSECTION WITH THE EAST LINE OF SAID DRAINAGE EASEMENT AND THE POINT OF BEGINNING; THENCE S.00°27'48"E. ALONG THE EAST LINE OF SAID DRAINAGE EASEMENT, A DISTANCE OF 118.15 FEET; THENCE S.89°32'12"W., A DISTANCE OF 40.00 FEET TO A POINT OF INTERSECTION WITH THE WEST LINE OF SAID DRAINAGE EASEMENT. A DISTANCE OF 122.69 FEET TO A POINT OF INTERSECTION WITH THE NORTH LINE OF SAID DRAINAGE EASEMENT, A DISTANCE OF 40.26 FEET TO THE POINT OF BEGINNING.

SAID LANDS LYING IN SECTION 33, TOWNSHIP 47 SOUTH, RANGE 42 EAST, PALM BEACH COUNTY, FLORIDA. CONTAINING 4,817 SQUARE FEET, MORE LESS.