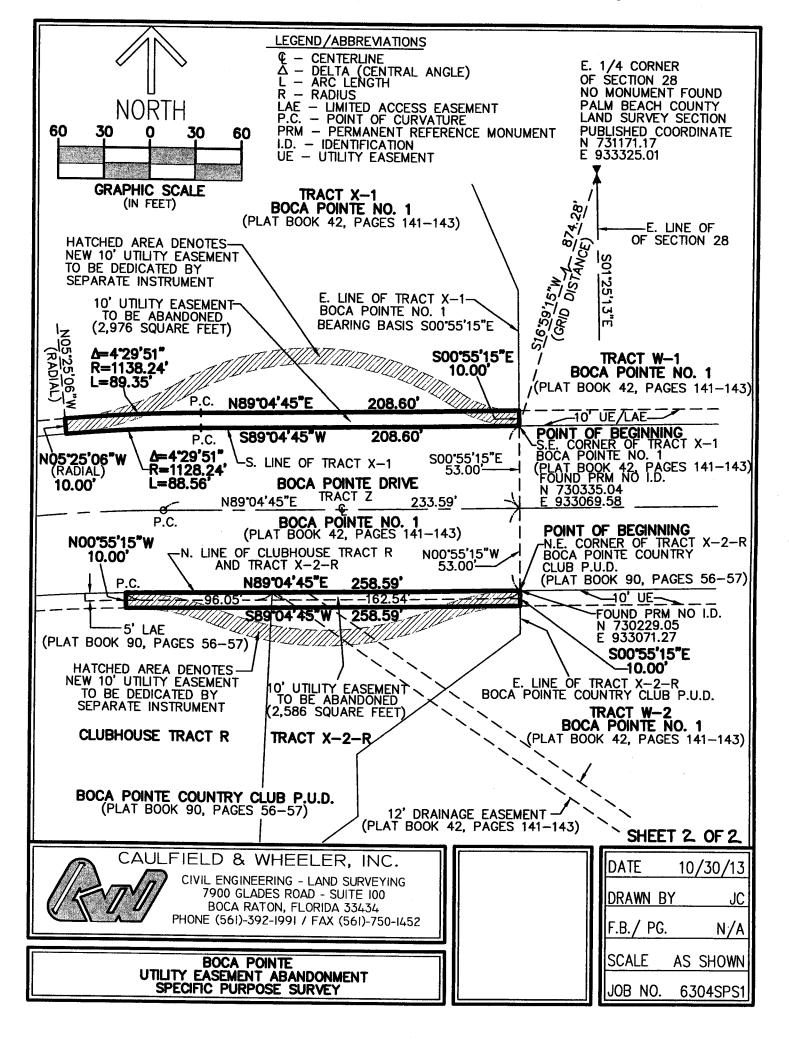

#### **DESCRIPTIONS:**

A PORTION OF THAT CERTAIN 10.00 FOOT WIDE UTILITY EASEMENT LYING WITHIN TRACT X-1, BOCA POINTE NO. 1, ACCORDING TO THE PLAT THEREOF, AS RECORDED IN PLAT BOOK 42, PAGES 141 THROUGH 143 OF THE PUBLIC RECORDS OF PALM BEACH COUNTY, FLORIDA, BEING DESCRIBED AS FOLLOWS:

BEGINNING AT THE SOUTHEAST CORNER OF SAID TRACT X-1; THENCE S.89°04'45"W. ALONG THE SOUTH LINE THEREOF, A DISTANCE OF 208.60 FEET TO A POINT OF CURVE TO THE LEFT HAVING A RADIUS OF 1,128.24 FEET AND A CENTRAL ANGLE OF 04'29'51"; THENCE WESTERLY ALONG THE ARC OF SAID SOUTH LINE A DISTANCE OF 88.56 FEET; THENCE N.05"25'06"W., A DISTANCE OF 10.00 FEET TO A POINT OF INTERSECTION WITH THE NORTH LINE OF SAID 10 FOOT WIDE UTILITY EASEMENT, AND THE POINT OF CURVE OF A NON TANGENT CURVE, CONCAVE TO THE SOUTH, HAVING A RADIUS 1,138.24 FEET (A RADIAL LINE TO SAID POINT BEARS N.05'25'06"W.); THENCE EASTERLY ALONG THE ARC THE NORTH LINE OF SAID EASEMENT, THROUGH A CENTRAL ANGLE OF 04'29'51", A DISTANCE OF 89.35 FEET; THENCE N.89'04'45"E. ALONG THE NORTH LINE OF SAID EASEMENT, A DISTANCE OF 208.60 FEET TO A POINT OF INTERSECTION WITH THE EAST LINE OF SAID TRACT X-1; THENCE S.00'55'15"E. ALONG SAID EAST LINE, A DISTANCE OF 10.00 FEET TO THE POINT OF BEGINNING.

#### TOGETHER WITH:

ALL OF THAT CERTAIN 10.00 FOOT WIDE UTILITY EASEMENT LYING WITHIN TRACT X-2-R AND A PORTION OF THAT CERTAIN 10.00 FOOT WIDE UTILITY EASEMENT LYING WITHIN CLUBHOUSE TRACT R, BOCA POINTE COUNTRY CLUB P.U.D., ACCORDING TO THE PLAT THEREOF, AS RECORDED IN PLAT BOOK 90, PAGES 56 AND 57 OF THE PUBLIC RECORDS OF PALM BEACH COUNTY, FLORIDA, BEING DESCRIBED AS FOLLOWS:

BEGINNING AT THE NORTHEAST CORNER OF SAID TRACT X-2-R; THENCE S.00°55'15"E. ALONG THE EAST LINE THEREOF, A DISTANCE OF 10.00 FEET TO A POINT OF INTERSECTION WITH THE SOUTH LINE OF SAID 10 FOOT WIDE UTILITY EASEMENT; THENCE S.89°04'45"W. ALONG THE SOUTH LINE OF SAID EASEMENT, A DISTANCE OF 258.59 FEET; THENCE N.00°55'15"W., A DISTANCE OF 10.00 FEET TO A POINT OF INTERSECTION WITH THE NORTH LINE OF SAID CLUBHOUSE TRACT R; THENCE N.89'04'45"E. ALONG THE NORTH LINE OF SAID CLUBHOUSE TRACT R AND TRACT X-2-R, A DISTANCE OF 258.59 FEET TO THE POINT OF BEGINNING.

SAID LANDS LYING IN SECTION 28, TOWNSHIP 47 SOUTH, RANGE 42 EAST, PALM BEACH COUNTY, FLORIDA.

CONTAINING 5,562 SQUARE FEET, MORE OR LESS.