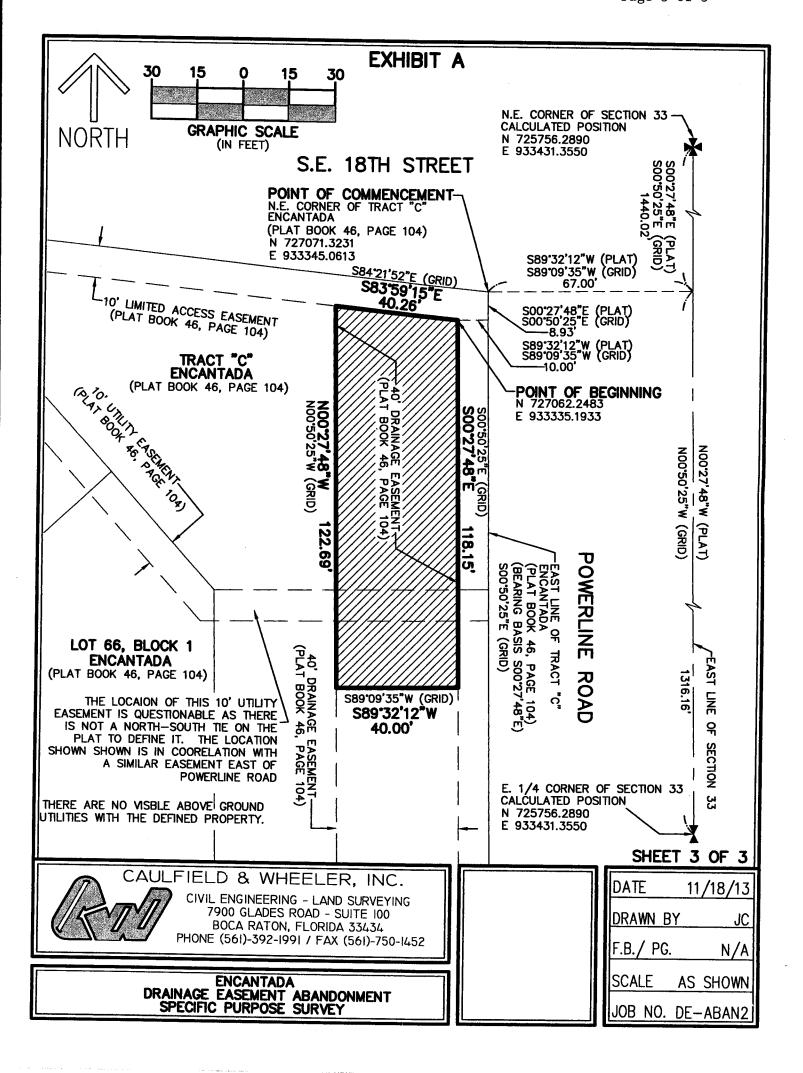

## EXHIBIT A

#### **DESCRIPTION:**

ALL THAT PORTION OF THAT CERTAIN 40.00 FOOT WIDE DRAINAGE EASEMENT WITHIN TRACT "C", ENCANTADA, ACCORDING TO THE PLAT THEREOF, AS RECORDED IN PLAT BOOK 46, PAGE 104 OF THE PUBLIC RECORDS OF PALM BEACH COUNTY, FLORIDA, LYING WITHIN THE FOLLOWING DESCRIBED LANDS:

COMMENCING AT THE NORTHEAST CORNER OF SAID TRACT "C"; THENCE S.00°27'48"E. ALONG THE EAST LINE THEREOF, A DISTANCE OF 8.93 FEET; THENCE S.89°32'12"W., A DISTANCE OF 10.00 FEET TO A POINT OF INTERSECTION WITH THE EAST LINE OF SAID DRAINAGE EASEMENT AND THE POINT OF BEGINNING; THENCE S.00°27'48"E. ALONG THE EAST LINE OF SAID DRAINAGE EASEMENT, A DISTANCE OF 118.15 FEET; THENCE S.89°32'12"W., A DISTANCE OF 40.00 FEET TO A POINT OF INTERSECTION WITH THE WEST LINE OF SAID DRAINAGE EASEMENT. A DISTANCE OF 122.69 FEET TO A POINT OF INTERSECTION WITH THE NORTH LINE OF SAID DRAINAGE EASEMENT, A DISTANCE OF 40.26 FEET TO THE POINT OF BEGINNING.

SAID LANDS LYING IN SECTION 33, TOWNSHIP 47 SOUTH, RANGE 42 EAST, PALM BEACH COUNTY, FLORIDA. CONTAINING 4,817 SQUARE FEET, MORE LESS.

#### NOTES:

- REPRODUCTIONS OF THIS SKETCH ARE NOT VALID UNLESS SEALED WITH AN EMBOSSED SURVEYOR'S SEAL.
- 2. LANDS SHOWN HEREON ARE NOT ABSTRACTED FOR RIGHTS-OF-WAY, EASEMENTS, OWNERSHIP, OR OTHER INSTRUMENTS OF RECORD.
- 3. BEARINGS SHOWN HEREON ARE RELATIVE TO A RECORD PLAT BEARING OF S.00°27'48"E. ALONG THE EAST LINE OF TRACT "C", ENCANTADA, AS RECORDED IN PLAT BOOK 46, PAGE 104 OF THE PUBLIC RECORDS OF PALM BEACH COUNTY, FLORIDA.
- 4. STATE PLANE COORDINATES AND GRID BEARINGS SHOWN HEREON ARE BASED ON VALUES PUBLISHED BY THE PALM BEACH COUNTY SURVEY DEPARTMENT, RELATIVE TO THE FLORIDA STATE PLANE COORDINATE SYSTEM, EAST ZONE, NORTH AMERICAN DATUM OF 1983, IN U.S. SURVEY FEET.
- (PLAT) REFERS TO ENCANTADA, ACCORDING TO THE PLAT THEREOF, AS RECORDED IN PLAT BOOK 46, PAGE 104 OF THE PUBLIC RECORDS OF PALM BEACH COUNTY, FLORIDA.
- (GRID) REFERS TO THE FLORIDA STATE PLANE COORDINATE SYSTEM, EAST ZONE, NORTH AMERICAN DATUM OF 1983.
- 7. ALL FIELD MEASURED ANGLES AND DISTANCES ARE CONSISTENT WITH THE INSTRUMENTS OF RECORD.
- 8. THE "LAND DESCRIPTION" HEREON WAS PREPARED BY THE SURVEYOR.
- 9. THE PURPOSE OF THIS SPECIFIC PURPOSE SURVEY IS TO DEFINE THE LIMITS OF A PORTION OF AN EXISTING DRAINAGE EASEMENT TO BE ABANDONED AND DOES NOT CONSTITUTE A BOUNDARY SURVEY AS SUCH.