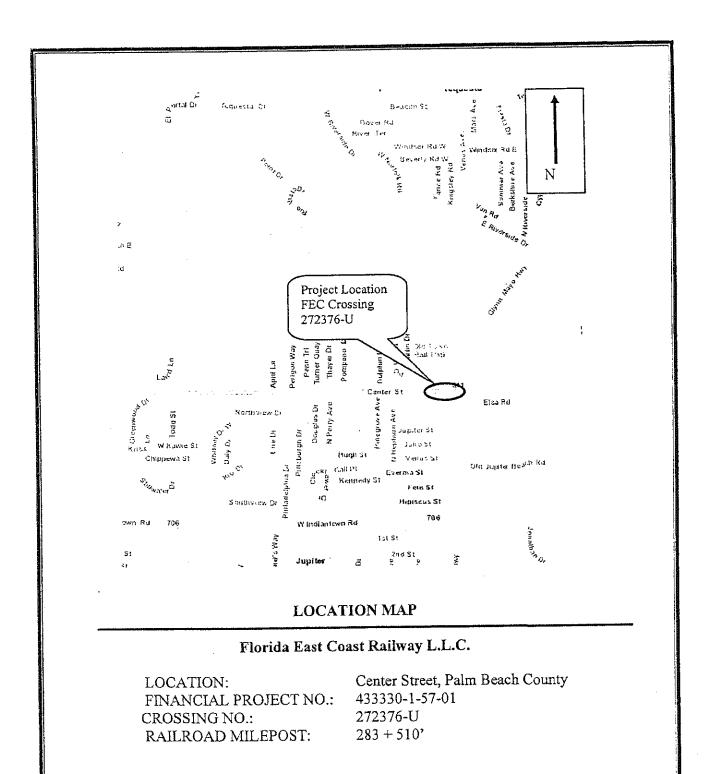

|                                  | ent History: 6/87             |                                    |             |  |  |  |  |



















### RAILROAD GATE ARM LIGHT SPACING

| Specified Length<br>Of Gate Arm | Dimension<br>"A" | Dimension<br>*B* | Dimension<br>"C" |
|---------------------------------|------------------|------------------|------------------|
| 14 Fl.                          | 6"               | 36"              | 5                |
| 15 Ft.                          | 18"              | 36.              | 5                |
| 16-17 Ft.                       | 24"              | 36"              | 5                |
| 18-19 Ft.                       | 28"              | 41"              | 5                |
| 20-23 Ft                        | 28.              | 4                | 5                |
| 24-28 Ft.                       | 26'              | 5′               | 5'               |
|