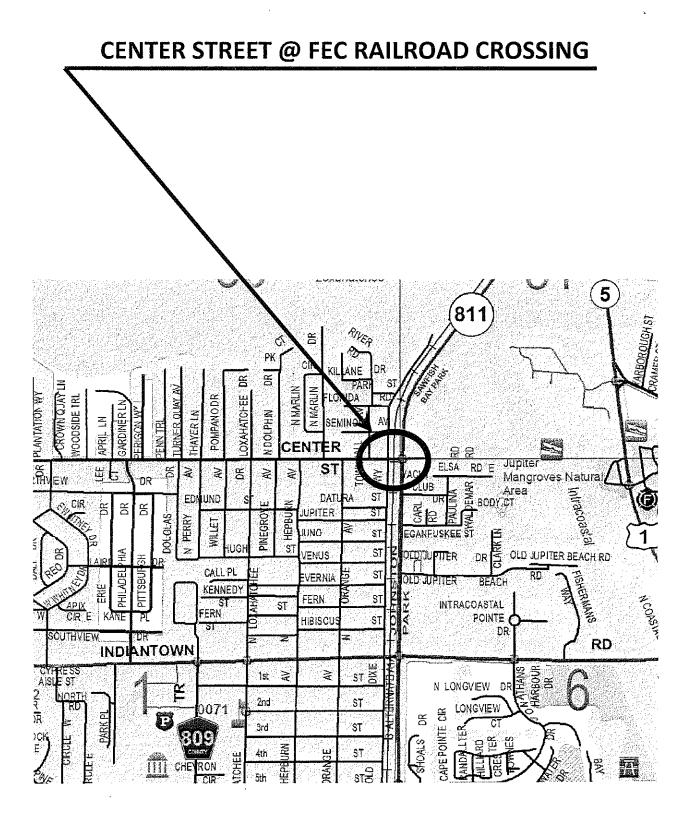

| -0-  | _0_        |
| NET FISCAL IMPACT       | * -0-  | 0_   | 0    | 0-   | 0-         |
| # ADDITIONAL FTE        |        |      |      |      |            |
| POSITIONS (Cumulative)  |        |      |      |      |            |

Is Item Included in Current Budget? Yes X No

Budget Account No:

Fund 1201 Dept 360 Unit 2270 Object 4607

Recommended Sources of Funds/Summary of Fiscal Impact:

County Transportation Trust Fund Railroad Crossing Maintenance

\*No additional fiscal impact.

### III. REVIEW COMMENTS

A. OFMB Fiscal and/or Contract Dev. and Control Comments:

| B. | Approved as to Form   |
|----|-----------------------|
|    | and Legal Sufficiency |

y will come

C. Other Department Review:

**Department Director** 

This summary is not to be used as a basis for payment.



# **LOCATION MAP**

### RESOLUTION NO. R-2014

RESOLUTION OF THE BOARD OF COUNTY
COMMISSIONERS OF PALM BEACH COUNTY, FLORIDA
AUTHORIZING EXECUTION OF A RAILROAD
AGREEMENT WITH FLORIDA EAST COAST RAILWAY
L.L.C. AND FLORIDA DEPARTMENT OF
TRANSPORTATION FOR SAFETY IMPROVEMENTS AT
THE CENTER STREET RAILROAD CROSSING

WHEREAS, the Florida Department of Transportation (FDOT) is constructing, reconstructing or otherwise changing a portion of the public road system on Center Street which requires the installation of railroad grade crossing traffic control devices for the railroad grade crossing over Center Street; and

WHEREAS, FDOT will fund safety improvements to Center Street at the Florida East Coast Railway L.L.C. (FEC) crossing designated as Financial Project Number 43333015701 at Crossing