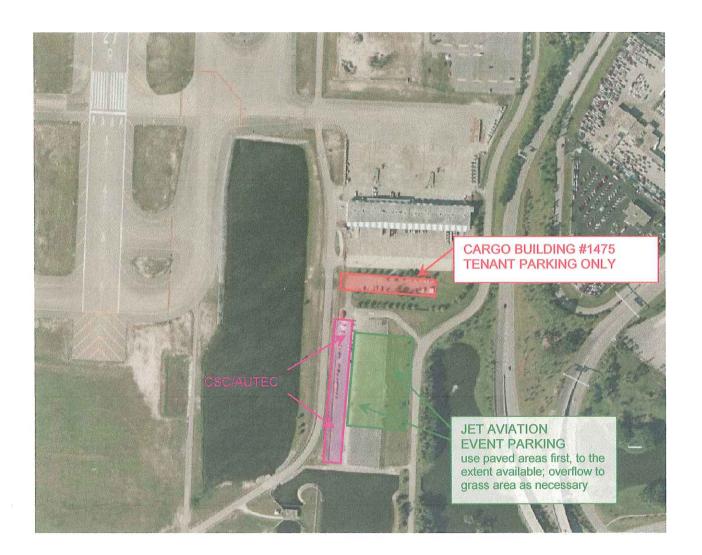

|

(Corporate Seal)

# EXHIBIT "A" THE PROPERTY



## **EXHIBIT "B" INSURANCE**

Commercial General Liability. Licensee shall maintain Commercial General Liability Insurance at a limit of liability of not less than One Million Dollars (\$1,000,000) each occurrence. Coverage shall not contain any endorsement(s) excluding or limiting Premises/Operations, Damage to Rented Property, Personal Injury, Product/Completed Operations, Contractual Liability, Severability of Interests or Cross Liability. Coverage shall be provided on a primary basis.

<u>Business Automobile Liability.</u> Licensee shall maintain Business Automobile Liability Insurance at a limit of liability of not less than One Million Dollars (\$1,000,000) each occurrence. Coverage shall include liability for Owned, Non-Owned & Hired automobiles. In the event the Licensee does not