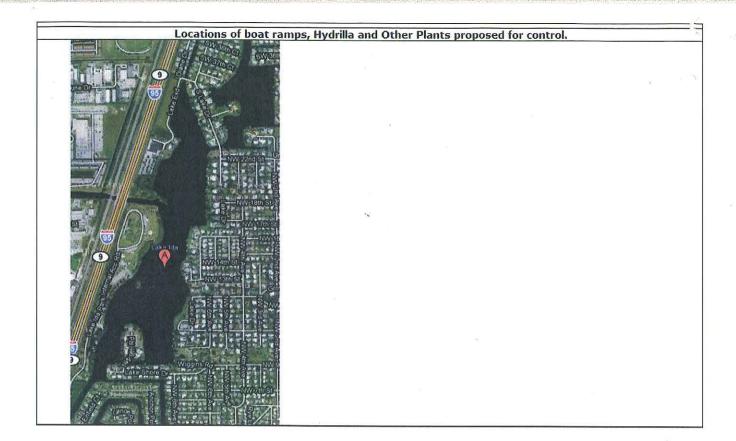

FWC Site Manager/Telephone:

Jackie Smith 772-597-6462, Susanna Toledo 772-597-6462

**Description of Change:** Add 10 acres of nymphoides cristata with diquat, Aquathol K, flumioxazin, glyphosate and hydrothol 191 to the Lake Ida work plan page. Work shall be conducted pursuant to details stated on the attached work plan page. There is no change to fiscal year funding current task assignment amount will be used for work conducted. The FWC Contract Manager for the Invasive Plant Management Section may issue modifications to this Task Assignment altering the scope of the invasive plant control authorized (increase in acres, adding plants or herbicides, adding water bodies). The Section Leader of the Invasive Plant Management Section may issue modifications to this Task Assignment altering the scope of the invasive plant control authorized and reducing the Cost Reimbursement Task Assignment amount.