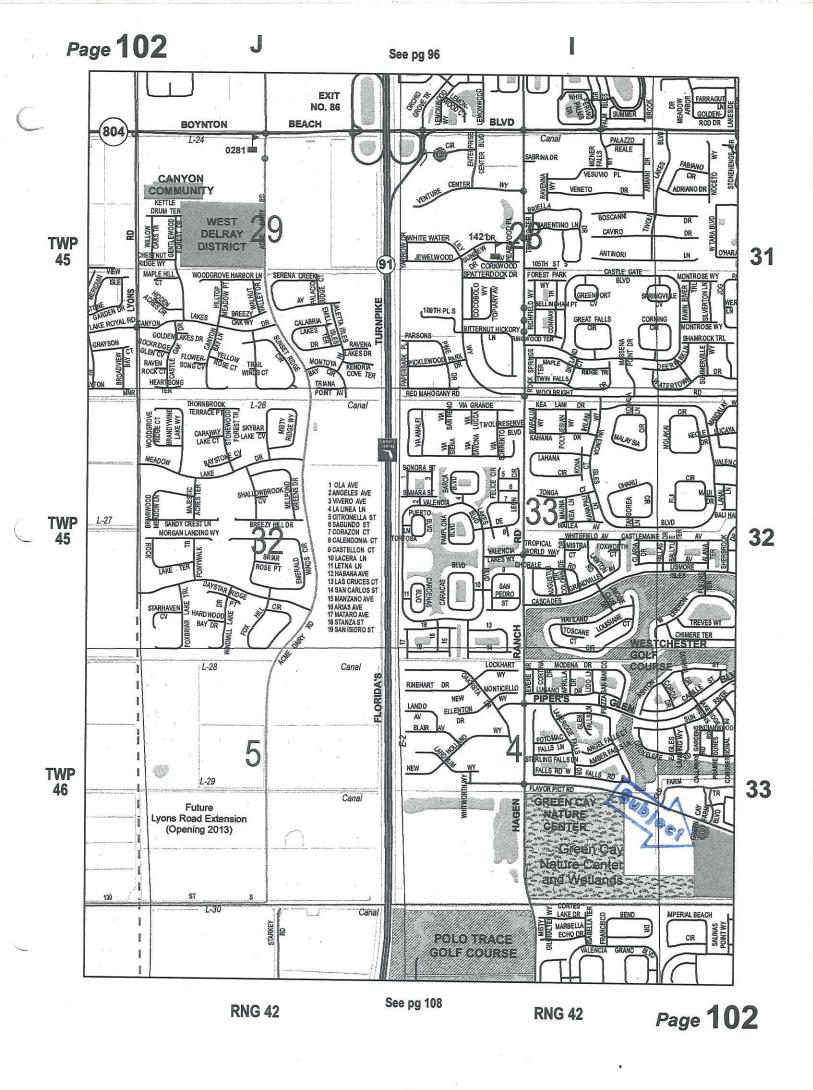

This summary is not to be used as a basis for payment.

LOCATION MAP

Summary: In 1996, the County purchased 175 acres of property from the Winsbergs for the development of the Water Utilities Department's Green Cay Wetlands Water Reclamation project. The property is located off Hagen Ranch Road between Boynton Beach Boulevard and Atlantic Avenue. The Board approved the original Lease Agreement in May of 1999 (R99-842D), which allowed the Winsbergs to continue to farm the property until the Water Utilities Department (WUD) was ready to construct its project. Over time, as WUD constructed phases of the Water Reclamation Project, the area leased to the Winsbergs was reduced and the Winsbergs currently lease approximately 60 acres. The next phase of the Water Reclamation Project is not expected to be implemented within the next four (4) years. In April of 2008, the Board approved the Fourth Amendment (R2008-0629) which extended the term of the Lease Agreement through May 1, 2010, and provided the Winsbergs with ten (10) additional one (1) year options to extend the term of the Lease Agreement. Exercising this fifth option will extend the term of the Lease Agreement through May 1, 2015. The Winsbergs have the right to exercise their option and the Board has no discretionary authority to not allow the exercise of the option. The County will continue to have the right to terminate this Lease upon 120 days notice. The annual rental rate for this option period will continue to be \$1/yr. Five (5) one (1) year options remain available to the Winsbergs. All other terms of the Lease Agreement remain in full force and effect. (PREM) District 5 (HJF)