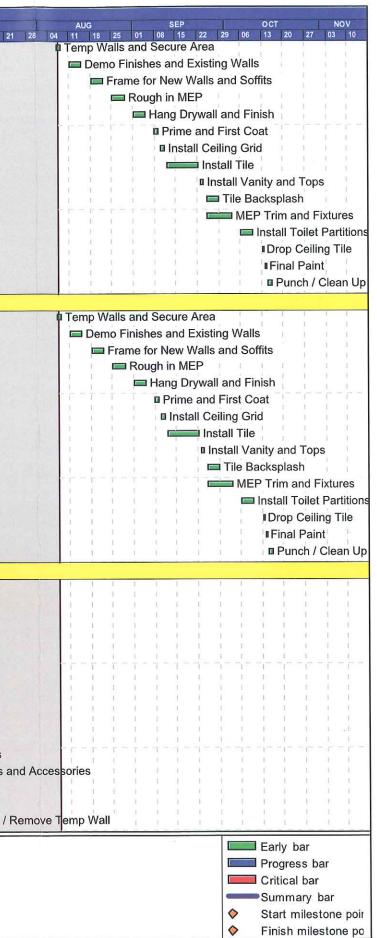

(2) SCHEDULE OF TIME FOR COMPLETION

Pursuant to Article 5.3, Construction Manager shall substantially complete the project within <u>185</u> Calendar days of receiving the Notice to Proceed with construction work from the Owner. Liquidated Damages are  $\frac{1,000.00}{\text{day}}$  for failure to complete within the contract time or approved extension thereof. Final Completion shall be within <u>30</u> Calendar Days from Substantial Completion. There are no Liquidated Damages associated between Substantial and Final Completion.

Attachment #

З

(3)

Exhibit A - GMP Proposal - dated March 20, 2014 ATTACHMENTS:

IN WITNESS WHEREOF, the Board of County Commissioners of Palm Beach County, Florida has made and executed this Amendment on behalf of the COUNTY and CONSTRUCTION MANAGER has hereunto set its hand the day and year above written.