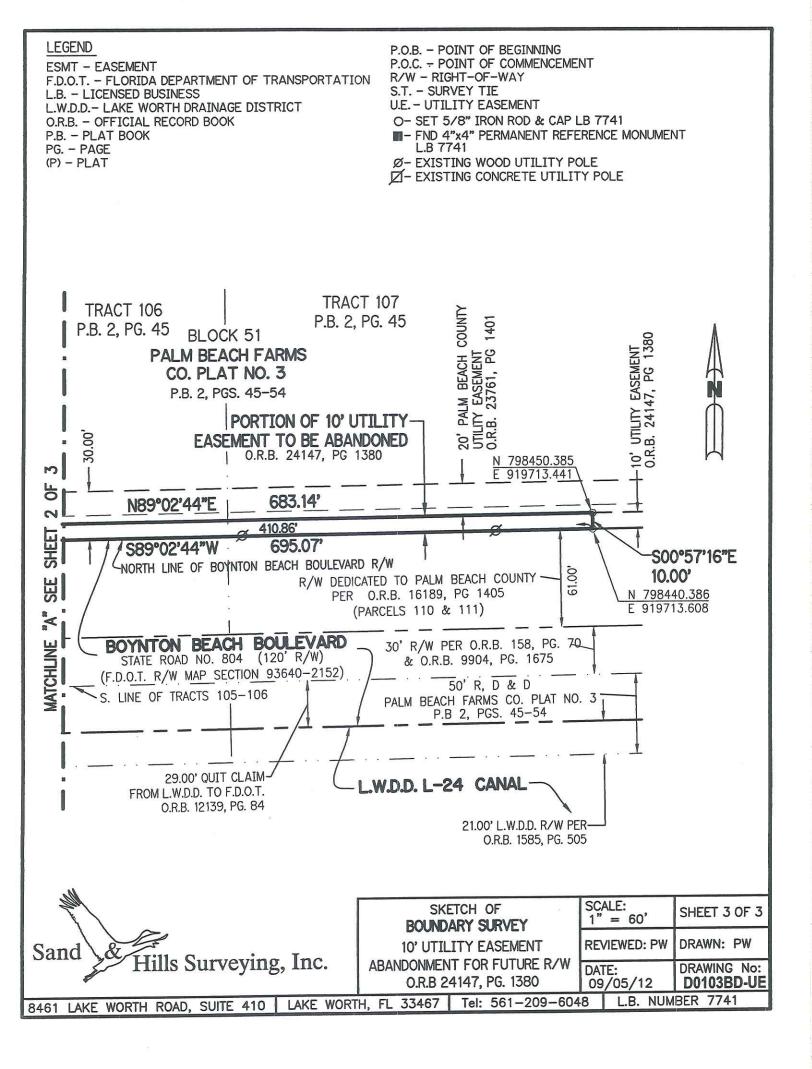

### **DESCRIPTION:**

BEING A PORTION OF THAT UTILITY EASEMENT RECORDED IN OFFICIAL RECORDS BOOK 24147, PAGE 1380, ALSO BEING A PARCEL OF LAND LYING WITHIN A PORTION OF TRACT "A", AMESTOY PLAT TWO — 14 ACRE PARCEL AS RECORDED IN PLAT BOOK 115, PAGES 156 THROUGH 159 AND A PORTION OF TRACTS 106 AND 107, BLOCK 51, PALM BEACH FARMS CO. PLAT NO. 3 AS RECORDED IN PLAT BOOK 2, PAGES 45 THROUGH 54, ALL OF THE PUBLIC RECORDS OF PALM BEACH COUNTY, FLORIDA AND BEING MORE PARTICULARLY DESCRIBED AS FOLLOWS:

BEGIN AT THE SOUTHEAST CORNER OF SAID TRACT "A"; THENCE SOUTH 89°02'44" WEST ALONG THE NORTH LINE OF BOYNTON BEACH BOULEVARD AS RECORDED IN OFFICIAL RECORDS BOOK 16189, PAGE 1405 OF SAID PUBLIC RECORDS, A DISTANCE OF 284.21 FEET; THENCE NORTH 49°02'44" EAST, A DISTANCE OF 15.58 FEET; THENCE NORTH 89°02'44" EAST ALONG A LINE 10.00 FEET NORTH OF (AS MEASURED AT RIGHT ANGLES TO) AND PARALLEL WITH SAID NORTH LINE OF BOYNTON BEACH BOULEVARD, A DISTANCE OF 683.14 FEET; THENCE SOUTH 00°57'16" EAST, A DISTANCE OF 10.00 FEET; THENCE SOUTH 89°02'44" WEST, ALONG SAID NORTH LINE OF BOYNTON BEACH BOULEVARD, A DISTANCE OF 410.86 FEET TO THE POINT OF BEGINNING.

CONTAINING 0.158 ACRES, MORE OR LESS.

BEARINGS BASED ON THE STATE PLANE GRID FLORIDA EAST ZONE, THE EAST LINE OF TRACT "A", AMESTOY PLAT TWO - 14 ACRE PARCEL, AS RECORDED IN PLAT BOOK 115, PAGES 156 THROUGH 159 HAVING A BEARING OF SOUTH 00°57'00" EAST, ALL OTHER BEARINGS BEING RELATIVE THERETO.