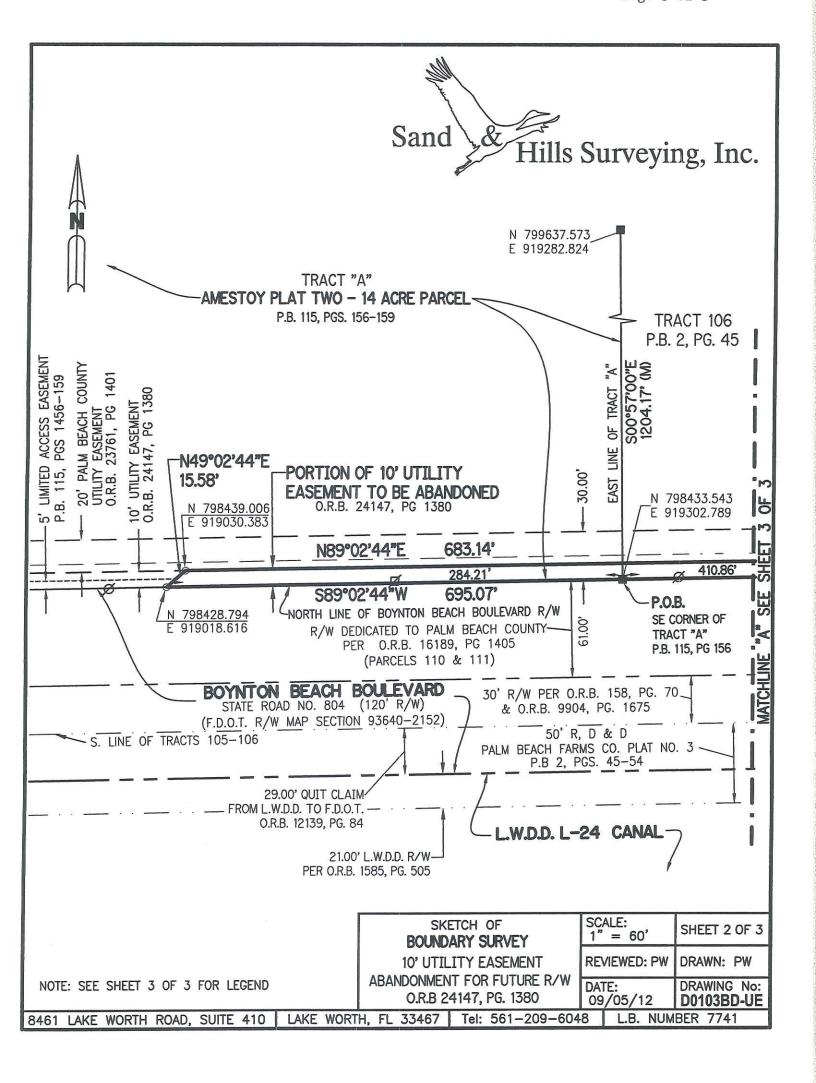

### **DESCRIPTION:**

BEING A PORTION OF THAT UTILITY EASEMENT RECORDED IN OFFICIAL RECORDS BOOK 24147, PAGE 1380, ALSO BEING A PARCEL OF LAND LYING WITHIN A PORTION OF TRACT "A", AMESTOY PLAT TWO — 14 ACRE PARCEL AS RECORDED IN PLAT BOOK 115, PAGES 156 THROUGH 159 AND A PORTION OF TRACTS 106 AND 107, BLOCK 51, PALM BEACH FARMS CO. PLAT NO. 3 AS RECORDED IN PLAT BOOK 2, PAGES 45 THROUGH 54, ALL OF THE PUBLIC RECORDS OF PALM BEACH COUNTY, FLORIDA AND BEING MORE PARTICULARLY DESCRIBED AS FOLLOWS:

BEGIN AT THE SOUTHEAST CORNER OF SAID TRACT "A"; THENCE SOUTH 89°02'44" WEST ALONG THE NORTH LINE OF BOYNTON BEACH BOULEVARD AS RECORDED IN OFFICIAL RECORDS BOOK 16189, PAGE 1405 OF SAID PUBLIC RECORDS, A DISTANCE OF 284.21 FEET; THENCE NORTH 49°02'44" EAST, A DISTANCE OF 15.58 FEET; THENCE NORTH 89°02'44" EAST ALONG A LINE 10.00 FEET NORTH OF (AS MEASURED AT RIGHT ANGLES TO) AND PARALLEL WITH SAID NORTH LINE OF BOYNTON BEACH BOULEVARD, A DISTANCE OF 683.14 FEET; THENCE SOUTH 00°57'16" EAST, A DISTANCE OF 10.00 FEET; THENCE SOUTH 89°02'44" WEST, ALONG SAID NORTH LINE OF BOYNTON BEACH BOULEVARD, A DISTANCE OF 410.86 FEET TO THE POINT OF BEGINNING.

CONTAINING 0.158 ACRES, MORE OR LESS.

BEARINGS BASED ON THE STATE PLANE GRID FLORIDA EAST ZONE, THE EAST LINE OF TRACT "A", AMESTOY PLAT TWO - 14 ACRE PARCEL, AS RECORDED IN PLAT BOOK 115, PAGES 156 THROUGH 159 HAVING A BEARING OF SOUTH 00°57'00" EAST, ALL OTHER BEARINGS BEING RELATIVE THERETO.