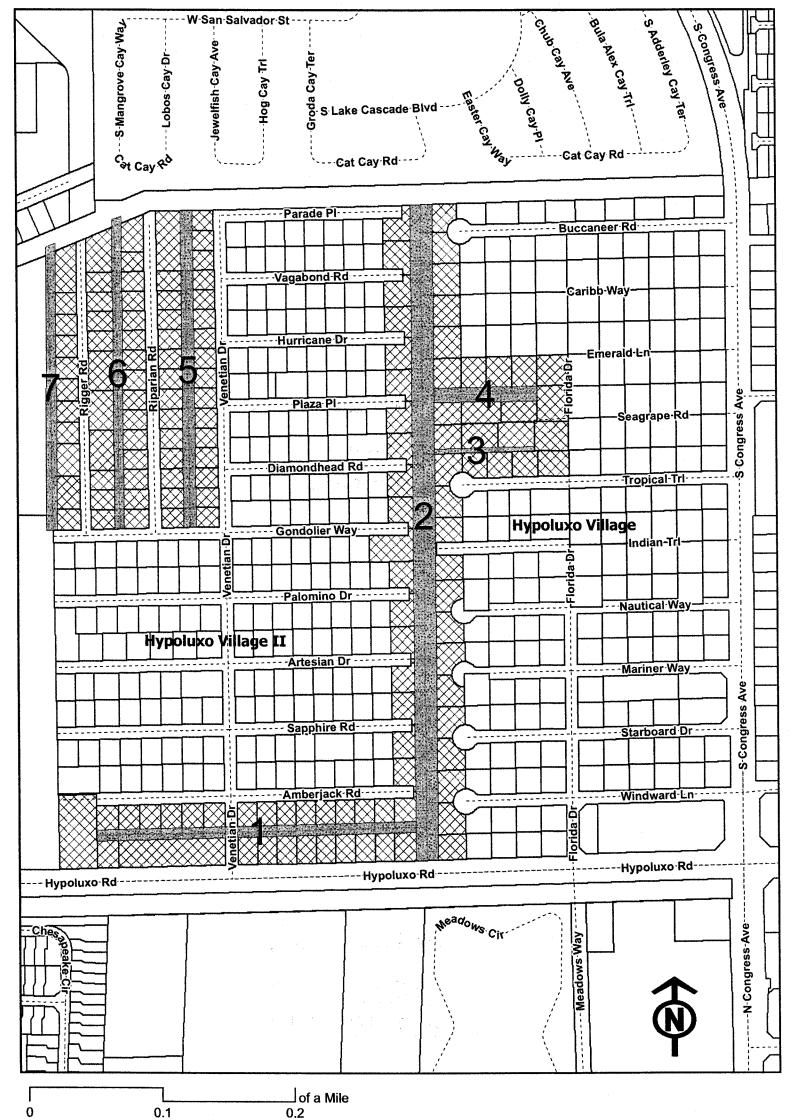

#### **Attachments:**

- 1. Location Sketch
- 2. Sketch of Canals to be sprayed (7 locations)
- 3. Resolution with Exhibits I and II
- 4. Budget Transfer

| Recommended by: | Omeh                                      | actumo               | -12/14 Delle    | / |
|-----------------|-------------------------------------------|----------------------|-----------------|---|
| Recommended by  |                                           | vision Director      | Date            |   |
| Approved By:    | $\stackrel{\mathcal{S}}{\longrightarrow}$ | Jack Lounty Engineer | 5-/8/14<br>Date |   |

### **HYPOLUXO VILLAGE CANAL SPRAY**

| LEGAL ADVERTISING                                                         | \$             | 700.00                 |
|---------------------------------------------------------------------------|----------------|------------------------|
| ENGINEERING & SURVEY COSTS                                                | \$             | 0.00                   |
| RIGHT-OF-WAY & EASEMENT COSTS                                             | \$             | 0.00                   |
| CONSTRUCTION COSTS                                                        | \$             | 24,000.00              |
| PERMITTING COSTS                                                          | \$             | 0.00                   |
| SUB-TOTAL                                                                 | \$             | 24,700.00              |
|                                                                           |                |                        |
| ADMINISTRATIVE COSTS, FEES,<br>CONSTRUCTION COORDINATION<br>CONTINGENCIES | \$<br>\$<br>\$ | 312.00<br>0.00<br>0.00 |
| PROJECT TOTAL                                                             | \$             | 25,012.00              |
| MSTU COUNTY TOTAL                                                         | \$             | 0.00                   |
| TOTAL ASSESSABLE COST = Fixed Cost per Lot                                | \$             | 25,012.00              |
| ABUTTING LOTS 148                                                         |                |                        |
| ASSESSMENT PER LOT                                                        | \$             | 169.00                 |