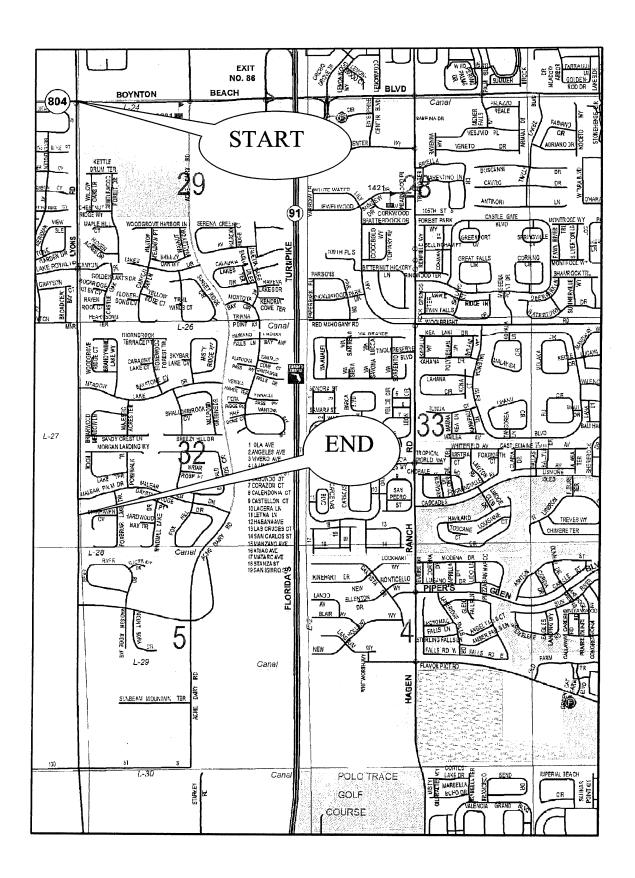

## **PALM BEACH COUNTY BOARD OF COUNTY COMMISSIONERS AGENDA ITEM SUMMARY**

| Meeting Date: July 1, 2014                                                                                                                                                         | [X] Consent                                                                      | [ ] Regular                                                                             |
|------------------------------------------------------------------------------------------------------------------------------------------------------------------------------------|----------------------------------------------------------------------------------|-----------------------------------------------------------------------------------------|
| Department:                                                                                                                                                                        | [ ] Workshop                                                                     | [ ] Public Hearing                                                                      |
| Submitted by: Engineering and Pu<br>Submitted For: Land Development                                                                                                                | Division                                                                         |                                                                                         |
|                                                                                                                                                                                    | XECUTIVE BRIEF                                                                   |                                                                                         |
| Motion and Title: Staff recommon<br>maintenance of Lyons Road, a thorou<br>miles south (Project), at an estimated                                                                  | ughfare road, from Boynte                                                        | on Beach Boulevard to 1.89                                                              |
| <b>SUMMARY:</b> Adoption of this resomaintenance of the Project and update                                                                                                         | olution will allow Palm<br>ate the County Maintaine                              | Beach County to accept d Roads Inventory List.                                          |
| District 5 (MRE)                                                                                                                                                                   |                                                                                  |                                                                                         |
| Background and Justification: Beth Development Division issued three so The Engineer of Record submitted Coordination Division reviewed and \$10,650 annually to maintain this sec | eparate permits for the c<br>d the required certificat<br>approved the construct | onstruction of Lyons Road.<br>tion and the Construction<br>ion. It is estimated to cost |
| Attachments:                                                                                                                                                                       |                                                                                  |                                                                                         |
| <ol> <li>Location Sketch</li> <li>Resolution</li> </ol>                                                                                                                            |                                                                                  |                                                                                         |
| Recommended by: /ozwwell K                                                                                                                                                         | e=====================================                                           | 05/02/2014 Date                                                                         |
| Approved by: County E                                                                                                                                                              | J.J.J.,<br>ngineer                                                               | 5/3v/14 Date                                                                            |

# LOCATION SKETCH N (N.T.S.) LYONS ROAD