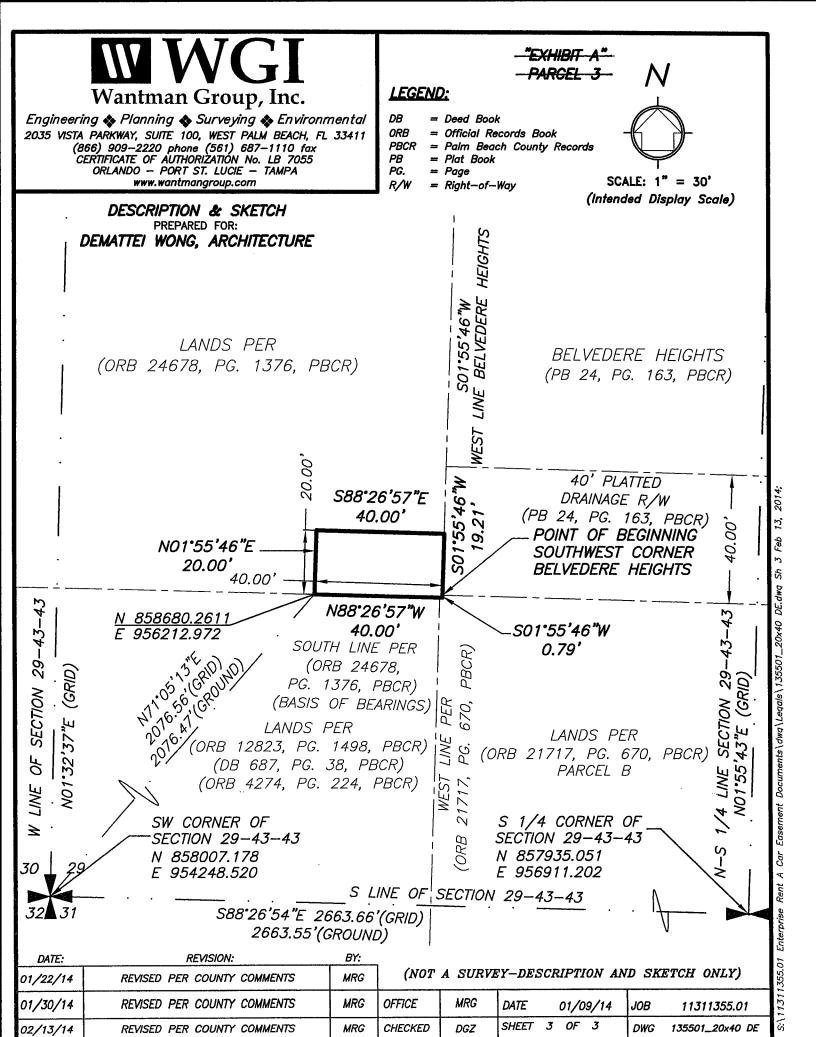

Property Control Number: Portion of 00-43-43-29-03-000-0010

**NOW, THEREFORE,** Grantor, for and in consideration of the sum of One Dollar (\$1.00) and other valuable consideration, receipt whereof is hereby acknowledged, hereby grants unto Grantees, their successors and assigns, a perpetual drainage easement over, upon, under, through and across the property more particularly described in **Exhibit "C"**, attached hereto and made a part hereof (hereinafter called the "Easement Area").