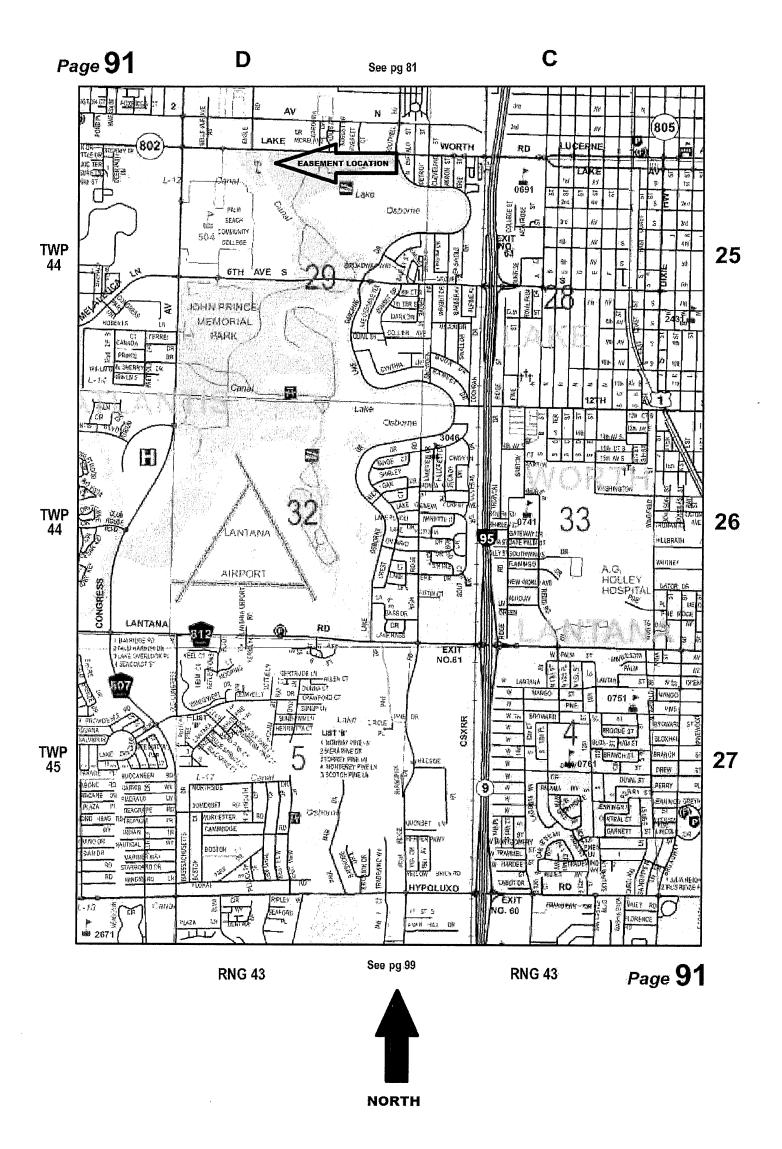

# **LOCATION MAP**

Prepared by & Return to: Christine Steiner, Real Estate Specialist Palm Beach County Property & Real Estate Management Division 2633 Vista Parkway West Palm Beach, Florida 33411-5605

A Portion of PCN: 00-43-44-29-00-002-0010