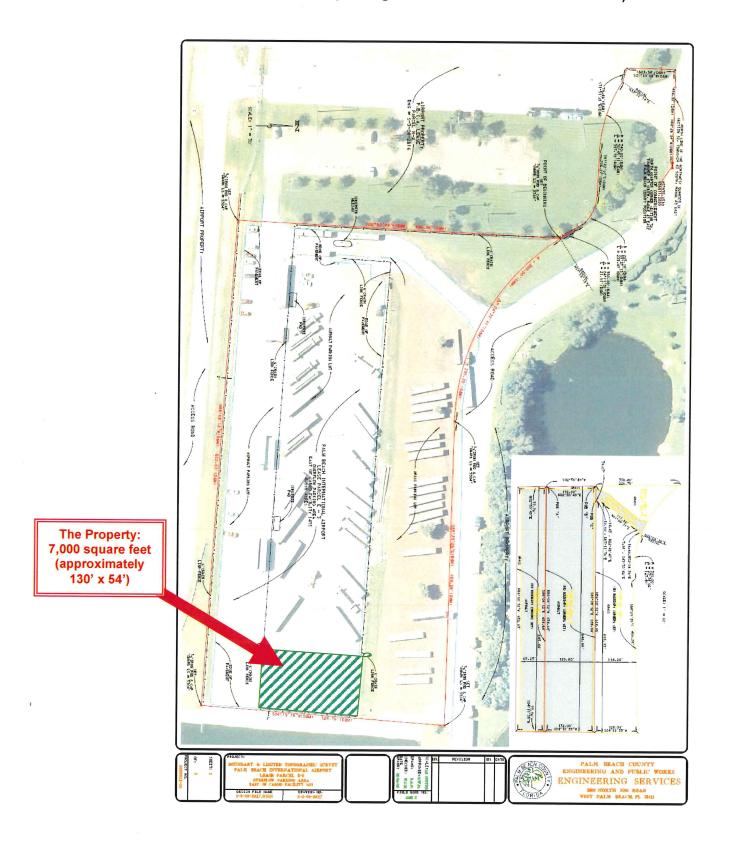

### ARTICLE 1 BASIC PROVISIONS

- 1.01 Recitals. The foregoing recitals are true and correct and incorporated herein.
- 1.02 <u>Property.</u> The Property, which is the subject of this Agreement, is a portion of the real property more particularly identified in Exhibit "A", attached hereto and incorporated herein (the "Property"). The Property shall consist of a "Base Area" within an area approximately 54' deep by 130 feet wide, being the easterly-most portion of the paved parking lot area east of PBIA Building 1475, and containing approximately 7,000 square feet, and any adjacent portion of the above parking area approved for use by the Department and designated in writing as "Overflow Area", pursuant to Section 3.02 of this Agreement.

# EXHIBIT "A" THE PROPERTY (a portion of the paved parking lot East of 1475 Perimeter Road)