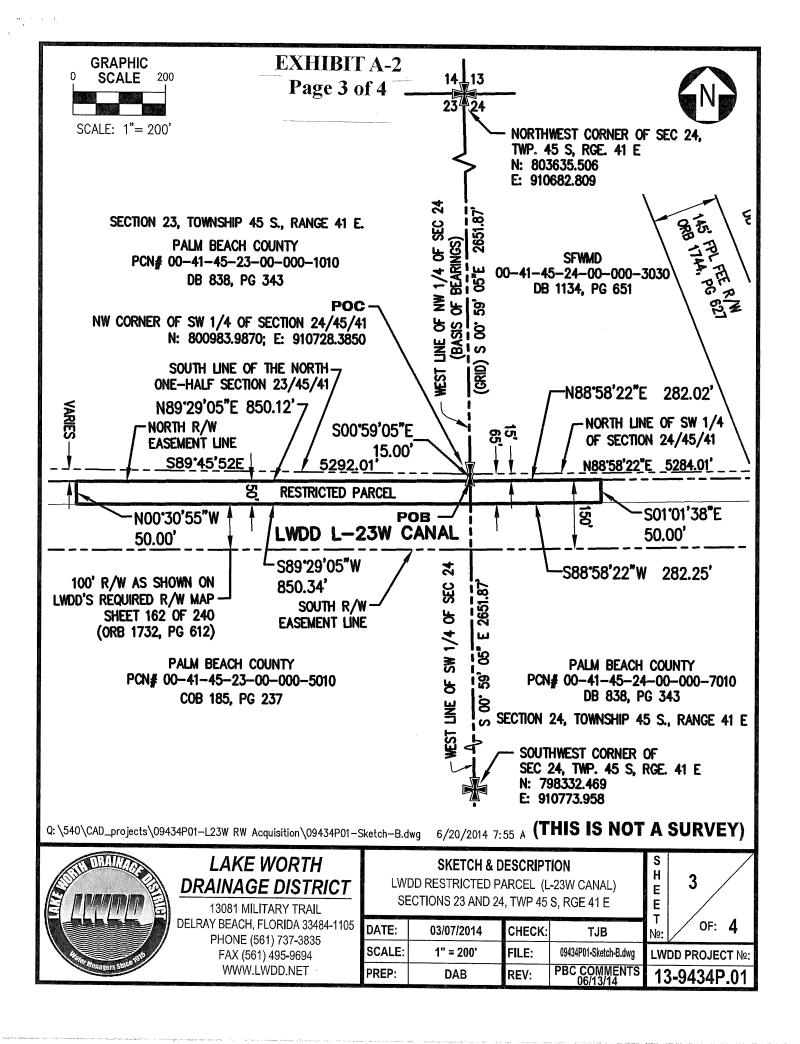

#### See legal descriptions marked <u>Exhibits "A-1" and "A-2"</u> attached hereto and made a part hereof.

THE CONDITIONS OF THIS EASEMENT ARE SUCH THAT:

1. DISTRICT shall cause the facilities and their appurtenances to be constructed within the confines of the Easement Premises.

2. DISTRICT shall strictly adhere to the following, within the limits of **Exhibit "A-2"** attached hereto and made a part hereof:

a. Boundaries of **Exhibit "A-2"** are adjacent to an archaeologically sensitive area. The Planning, Zoning & Building Department's County

Page 1 of 3

Archaeologist shall promptly be notified of any work planned within the area before proceeding by contacting 561-233-5331.

- b. Disturbing the ground in any manner is prohibited.
- c. DISTRICT has the right but not the obligation to remove shrubs and trees to a distance of two inches (2") above elevation.; However, no removal or grinding of stumps or roots is permitted.