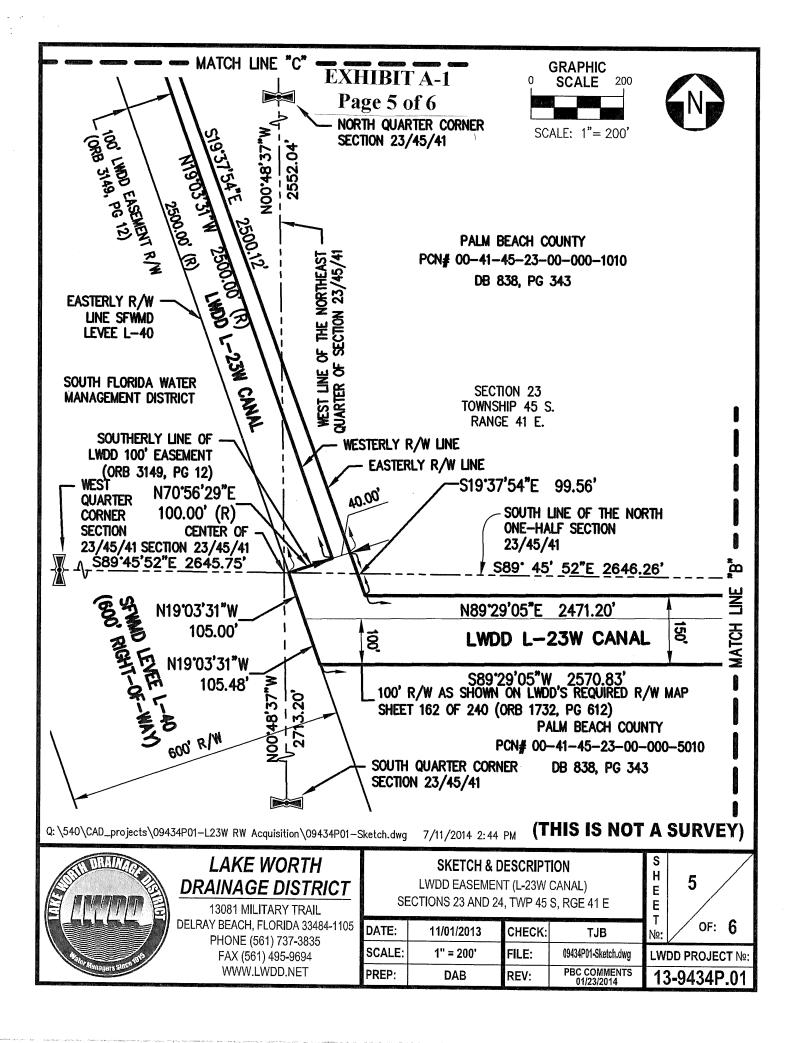

#### See legal descriptions marked <u>Exhibits "A-1" and "A-2"</u> attached hereto and made a part hereof.

THE CONDITIONS OF THIS EASEMENT ARE SUCH THAT:

1. DISTRICT shall cause the facilities and their appurtenances to be constructed within the confines of the Easement Premises.