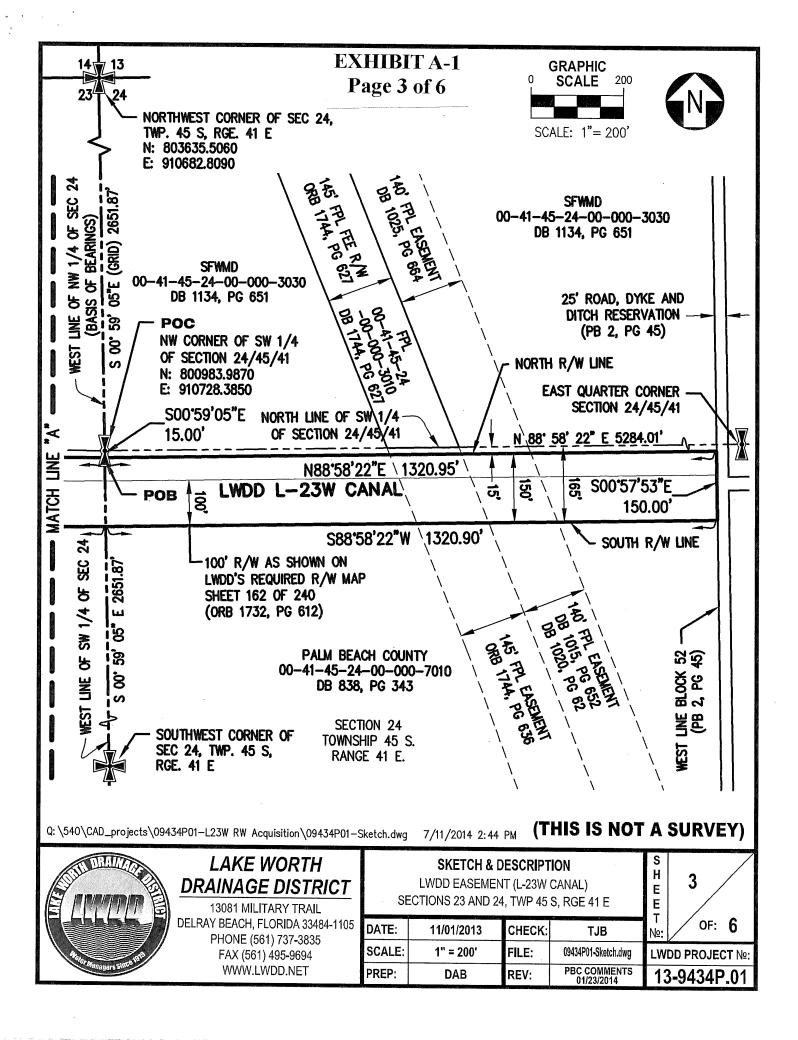

#### See legal descriptions marked <u>Exhibits "A-1" and "A-2"</u> attached hereto and made a part hereof.

THE CONDITIONS OF THIS EASEMENT ARE SUCH THAT:

1. DISTRICT shall cause the facilities and their appurtenances to be constructed within the confines of the Easement Premises.