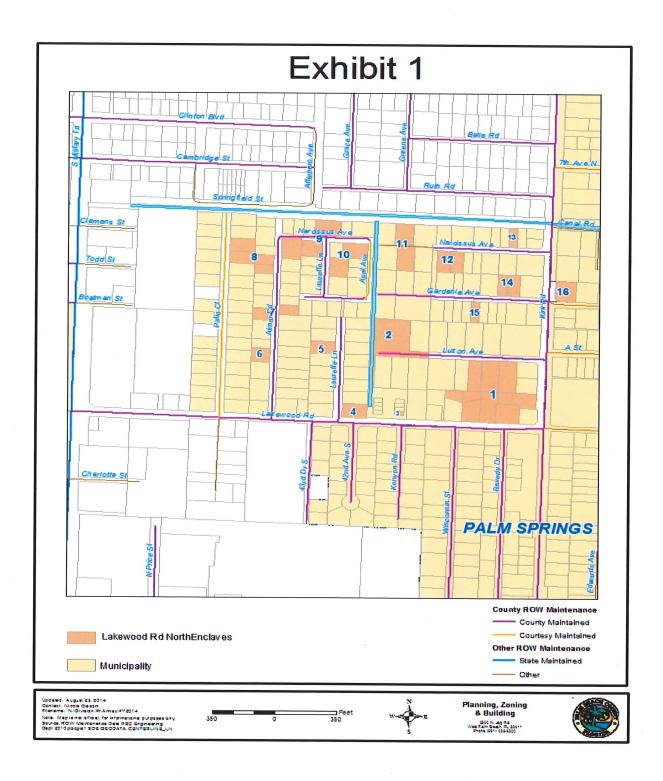

# Exhibit A Parcels by Enclave

| PCN                     | <b>Property Address</b> | Acres | Owner                                  | Legal Description                                                                                                            |
|-------------------------|-------------------------|-------|----------------------------------------|------------------------------------------------------------------------------------------------------------------------------|
| Enclave 1               |                         |       |                                        |                                                                                                                              |
| 00-42-44-24-12-000-0151 | Kirk Road               | 0.39  | Community Land<br>Trust of PBC         | MANILA PARK LT 15 (LESS S 25 FT OF W 25 FT & E 8 FT KIRK RD R/W) & N 75 FT LT 17                                             |
| 00-42-44-24-12-000-0152 | 4033 Lakewood Road      | 0.39  | Juan Rodriguez &<br>Laura Chapman      | MANILA PARK S 25 FT OF W 25 FT OF LT 15, W<br>25 FT OF LT 16, S 126.16 FT OFLT 17 & S 126.16<br>FT OF E 10 FT OF LT 18       |
| 00-42-44-24-12-000-0180 | 4059 Lakewood Road      | 0.43  | Debra Kish                             | MANILA PARK LT 18 /LESS S 126.16 FT OF E 10                                                                                  |
| 00-42-44-24-12-000-0191 | 4085 Lakewood Road      | 0.15  | Valentine Gabaldon                     | MANILA PARK LOT 19 (LESS SLY 151,25 FT)                                                                                      |
| 00-42-44-24-12-000-0192 | 4077 Lakewood Road      | 0.31  | Samuel Sarabia                         | MANILA PARK SLY 151.25 FT OF LT 19                                                                                           |
| 00-42-44-24-12-000-0202 | 4089 Lakewood Road      | 0.15  | David & Jeanine<br>Keating             | MANILA PARK LT 20 (LESS SLY 151.57 FT)                                                                                       |
| 00-42-44-24-12-000-0101 | 4078 Luzon Avenue       | 0.34  | Elba Lopez & Elias<br>Roldan           | MANILA PARK, LT 11                                                                                                           |
| 00-42-44-24-12-000-0110 | 4054 Luzon Avenue       | 0.46  | Interamerican Bank<br>FSB              | MANILA PARK, LT 11                                                                                                           |
| 00-42-44-24-12-000-0120 | 4030 Luzon Avenue       | 0.46  | Trishemp LLC                           | MANILA PARK LT 12                                                                                                            |
| Enclave 2               |                         |       |                                        |                                                                                                                              |
| 00-42-44-24-00-000-5010 | Luzon Avenue            | 1.37  | KAK Properties II LLC                  | 24-44-42, E 1/2 OF SW 1/4 OF NE 1/4 OF SE 1/4<br>(LESS S 225 FT, E 300 FT OF N 206 FT OF S 431 FT<br>& E 110 FT OF N 200 FT) |
| Enclave 3               |                         |       |                                        |                                                                                                                              |
| 00-42-44-24-28-000-0050 | 4157 Lakewood Road      | 0.03  | Rebecca Caslmon                        | LAKEWOOD VILLAS UNIT NO 5 AS IN<br>OR4098P1365                                                                               |
| Enclave 4               |                         |       |                                        |                                                                                                                              |
| 00-42-44-24-00-000-5541 | 3738 Laurette Lane      | 0.29  | William Sproul                         | LAKEWOOD VILLAS UNIT NO 5 AS IN<br>OR4098P1365                                                                               |
| Enclave 5               |                         |       |                                        | la Copilly in the collection at the collection of the same                                                                   |
| 00-42-44-24-00-000-5521 | 3661 Laurette Lane      | 0.26  | Guldem Ozberk                          | 24-44-42, N 80 FT OF S 508.85 FT OF W 166.45<br>FT OF SW 1/4 OF NE 1/4 OF SE 1/4 (LESS E 25 FT<br>RD R/W)                    |
| Enclave 6               |                         |       |                                        |                                                                                                                              |
| 00-42-44-24-00-000-5233 | 3673 Almar Road         | 0.23  | Livan Caballero &<br>Taymis Guevara    | 24-44-42, S 90 FT OF N 982 FT OF W 130 FT OF E<br>1/2 OF E 1/2 OF NW 1/4 OF SE 1/4 (LESS E 20FT<br>RD R/W)                   |
| Enclave 7               |                         |       |                                        |                                                                                                                              |
| 00-42-44-24-00-000-5260 | 3621 Almar Road         | 0.2   | Vincente Vega                          | 24-44-42, S 80 FT OF N 712 FT OF W 130 FT OF E<br>1/2 OF E 1/2 OF NW 1/4 OF SE 1/4 (LESS E 20FT<br>RD R/WS)                  |
| 00-42-44-24-00-000-6010 | 3618 Almar Road         | 0.15  | Palm Beach County<br>Housing Authority | 24-44-42, S 60 FT OF E 130 FT OF W 260 FT OF E 1/2 OF NE 1/4 OF NW 1/4 OF SE 1/4 (LESS W 20 FT RD R/W)                       |
| Enclave 8               |                         |       |                                        | interpretation de la companie de la               |
| 00-42-44-24-00-000-5220 | 3611 Almar Road         | 0.15  | Vincente Vega                          | 24-44-42, S 60 FT OF N 412 FT OF W 130 FT OF E<br>1/2 OF E 1/2 OF NW 1/4 OF SE 1/4 (LESS E 20FT<br>RD R/W)                   |
| 00-42-44-24-00-000-5211 | 3559 Almar Road         | 0.15  | Maria Baltazar                         | 24-44-42, S 60 FT OF N 352 FT OF W 130 FT OF E<br>1/2 OF E 1/2 OF NW 1/4 OF SE 1/4 (LESS E 20FT<br>RD R/W)                   |
| 00-42-44-24-16-000-0040 | 3560 Patio Court        | 0.26  | Sebastian Tapia                        | 24-44-42, PLEASANT GROVE LT 4                                                                                                |
| 00 42 44 24 10 000 0040 |                         |       | - Toolastiaii Tapia                    |                                                                                                                              |

| Enclave 9               |                       |      |                                  |                                                                                                                                                                            |
|-------------------------|-----------------------|------|----------------------------------|----------------------------------------------------------------------------------------------------------------------------------------------------------------------------|
| 00-42-44-24-00-000-5340 | 3550 Almar Road       | 0.35 | Wieder Rentals LLC               | 24-44-42, N 140 FT OF S 500 FTOF E 130 FT OF<br>W 260 FT OF E 1/2 OF NE 1/4 OF NW 1/4 OF SE<br>1/4 (LESS W 20 FT RD R/W)                                                   |
| 00-42-44-24-00-000-5100 | 3545 Laurette Lane    | 0.28 | Lakshi & Sunity<br>Maharaj       | 24-44-42, W 47 FT OF W 1/2 OF NW 1/4 OF NE<br>1/4 OF SE 1/4 (LESS N 190.9 FT & S 380 FT) &E<br>73 FT OF E 1/2 OF NE 1/4 OF NW 1/4 OF SE 1/4<br>(LESS N 190.9FT & S 380 FT) |
| 00-42-44-24-00-000-5046 | 4217 Narcissus Avenue | 0.33 | Robin Smith                      | 24-44-42, W 47 FT OF W 1/2 OF NW 1/4 OF NE<br>1/4 OF SE 1/4 (LESS N 190.9 FT & S 380 FT) &E<br>73 FT OF E 1/2 OF NE 1/4 OF NW 1/4 OF SE 1/4<br>(LESS N 190.9FT & S 380 FT) |
| Enclave 10              |                       |      |                                  |                                                                                                                                                                            |
| 00-42-44-24-00-000-5045 | 3566 Laurette Lane    | 0.29 | Wileme Dorceus                   | 24-44-42, W 106 FT OF E 244.96FT OF N 119.98<br>FT OF S 379.94 FT OF W 1/2 OF NW 1/4 OF NE<br>1/4 OF SE 1/4 IN OR979P90                                                    |
| 00-42-44-24-00-000-5090 | 4202 Narcissus Lane   | 0.33 | Sebastian Tapia                  | 24-44-42, S 100 FT OF N 291 FTOF W 144 FT OF<br>E 174 FT OF W 1/2 OF NW 1/4 OF NE 1/4 OF SE<br>1/4                                                                         |
| Enclave 11              |                       |      |                                  |                                                                                                                                                                            |
| 00-42-44-24-00-000-5019 | 4157 Narcissus Lane   | 0.35 | Misael Plasencia                 | 24-44-42, W 104.17 FT OF E 212.87 FT OF S 145<br>FT OF N 197 FT OF E 1/2 OF NW 1/4 OF NE 1/4<br>OF SE 1/4                                                                  |
| 00-42-44-24-00-000-5015 | 4154 Narcissus Lane   | 0.36 | Sonia Rivera                     | 24-44-42 W 100 FT OF E 200 FT OF S 158 FT OF<br>N 355 FT OF E 1/2 OF NW 1/4 OF NE 1/4 OF SE<br>1/4                                                                         |
| Enclave 12              |                       |      |                                  |                                                                                                                                                                            |
| 00-42-44-24-19-000-0130 | 4114 Narcissus Lane   | 0.24 | Diomedes Reyes &<br>Julio Torres | SUNNY BROOK ACRES LOT 13 & W 25 FT OF LOT<br>14                                                                                                                            |
| 00-42-44-24-19-000-0141 | 4102 Narcissus Lane   | 0.24 | Alfonso Rodriguez                | SUNNY BROOK ACRES E 25 FT OF LT 14 & ALL OF<br>LT 15                                                                                                                       |
| Enclave 13              |                       |      |                                  |                                                                                                                                                                            |
| 00-42-44-24-19-000-0040 | 4041 Narcissus Lane   | 0.14 | Albenice & Belkis<br>Torres      | SUNNY BROOK ACRES LT 4                                                                                                                                                     |
| Enclave 14              |                       |      |                                  |                                                                                                                                                                            |
| 00-42-44-24-19-000-0271 | 4037 Gardenia Avenue  | 0.24 | Lila Daniels                     | SUNNY BROOK ACRES W 25 FT OF LT 27 & LT 28                                                                                                                                 |
| 00-42-44-24-19-000-0290 | 4049 Gardenia Avenue  | 0.16 | Carol Pearson Estate             | SUNNY BROOK ACRES LOT 29                                                                                                                                                   |
| Enclave 15              |                       |      |                                  |                                                                                                                                                                            |
| 00-42-44-24-19-000-0410 | 4078 Gardenia Avenue  | 0.16 | Frank & Colleen<br>Napier        | SUNNY BROOK ACRES LOTS 41                                                                                                                                                  |
| Enclave 16              |                       |      |                                  |                                                                                                                                                                            |
| 00-43-44-19-11-003-0127 | 3586 Kirk Road        | 0.36 | MF Homes III LLC                 | LAKEWOOD GARDENS PL 1 N 150 FT OF S 300 FT<br>OF W 120 FT OF TR 12 (LESS S 20 FT GARDENIA<br>AVE R/W & RTN CURVE AREA KINRK RD R/W)<br>BLK 3                               |

Exhibit B
Right-of-Way Segments To Be Annexed

| Rights-of-Way    | Segment                                                        |
|------------------|----------------------------------------------------------------|
| Kirk Road        | Entire segment from Lakewood Road to Canal Road                |
| Narcissus Avenue | Entire segment from 660 feet west of Kirk Road, to Kirk Road   |
| Narcissus Avenue | Entire segment from Almar Road, to April Avenue                |
| Gardenia Avenue  | Entire segment from Dead End, to Kirk Road                     |
| Gardenia Avenue  | Entire segment from Dead End, to April Avenue                  |
| Luzon Avenue     | Entire segment from 625 feet west of Kirk Road, to Kirk Road   |
| Lakewood Road    | Entire segment from 43 <sup>rd</sup> Drive South, to Kirk Road |
| April Avenue     | Entire segment from Gardenia Avenue, to Narcissus Avenue       |
| Laurette Lane    | Entire segment from Lakewood Road, to Dead End                 |
| Laurette Lane    | Entire segment from Gardenia Avenue, to Narcissus Avenue       |
| Almar Road       | Entire segment from Lakewood Road, to Narcissus Avenue         |
| Patio Court      | Entire segment from Lakewood Road , to LWDD L-11 Canal         |

Exhibit C
Right-of-Way Segments Operated and Maintained by the County
For which ownership and maintenance will be transferred to the Village

| Rights-of-Way    | Segment                                                      |
|------------------|--------------------------------------------------------------|
| Narcissus Avenue | Entire segment from 660 feet west of Kirk Road, to Kirk Road |
| Narcissus Avenue | Entire segment from Almar Road, to April Avenue              |
| Gardenia Avenue  | Entire segment from Dead End, to Kirk Road                   |
| Gardenia Avenue  | Entire segment from Dead End, to April Avenue                |
| Luzon Avenue     | Entire segment from 625 feet west of Kirk Road, to Kirk Road |
| April Avenue     | Entire segment from Gardenia Avenue, to Narcissus Avenue     |
| Laurette Lane    | Entire segment from Lakewood Road, to Dead End               |
| Laurette Lane    | Entire segment from Gardenia Avenue, to Narcissus Avenue     |
| Almar Road       | Entire segment from Lakewood Road, to Narcissus Avenue       |
| Patio Court      | Entire segment from Lakewood Road , to LWDD L-11 Canal       |