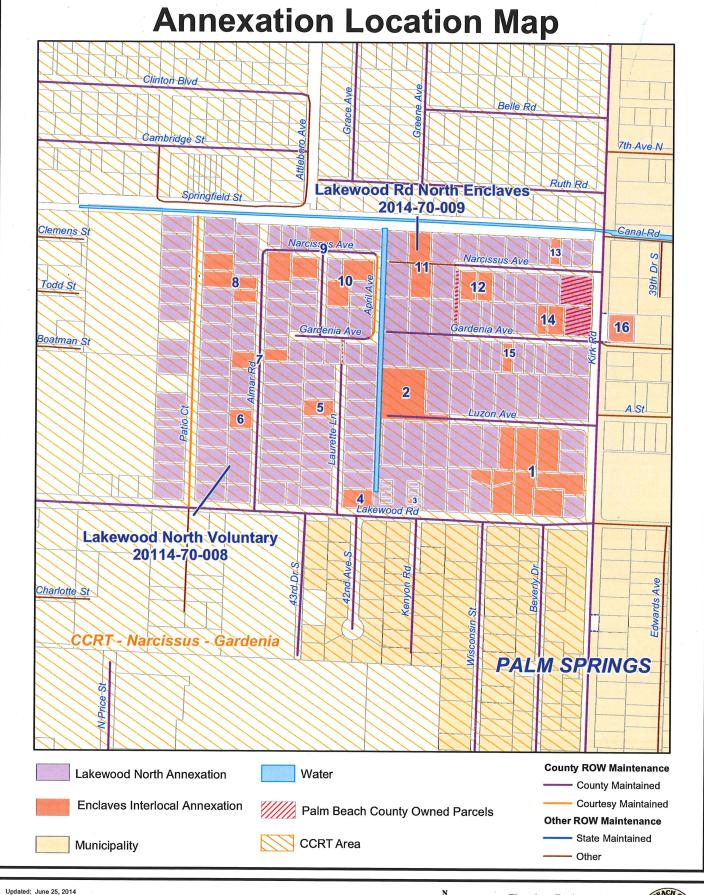

#### I. EXECUTIVE BRIEF

**Motion and Title: Staff recommends motion to approve:** An Interlocal Agreement with the Village of Palm Springs providing for the annexation of 16 enclaves, generally located north of Lakewood Road, east and west of Kirk Road with Exhibits A, B, and C of the Interlocal Agreement.

Summary: The Board of County Commissioners has directed staff to work with municipalities to strategically address annexations. Chapter 171, Florida Statutes (F.S.), allows annexation of enclaves less than 10 acres through an Interlocal Agreement between the annexing municipality and the County. By Resolution No. 2014-38 adopted on August 28, 2014, the Village of Palm Springs has petitioned the County to enter into such an agreement for the annexation of 16 enclaves consisting of 34 parcels totaling 10.26 acres, as identified in Exhibit A of the Interlocal Agreement. The Village has provided written notice to all owners of real property located within the enclaves, as shown in Attachment 4 of the Agenda Item. The Interlocal Agreement also provides for the annexation of the right-of-way segments identified in Exhibit B of the Interlocal Agreement, as well as the transfer of ownership and maintenance of the right-of-way segments identified in Exhibit C of the Interlocal Agreement. The annexation has been processed through the County's review Departments, including Fire Rescue; Engineering; Planning; Zoning; Environmental Resources Management; Parks and Recreation; Water Utilities; County Attorney; Property and Real Estate Management; Sheriff's Office; and the Office of Financial Management and Budget. The proposed annexation meets the requirements of Chapter 171, F.S., and is consistent with the Intergovernmental Coordination Element of the County's Comprehensive Plan. <u>District 3</u> (RPB)

Background and Policy Issues: The Village of Palm Springs has identified 16 enclaves as eligible for annexation pursuant to Section 171.046, F.S. By Resolution No. 2014-38 adopted on August 28, 2014, the Village has petitioned the County to enter into an Interlocal Agreement for the annexation of these enclaves. These enclaves meet the requirements of Chapter 171.046, F.S., for annexation by Interlocal Agreement, as each one is less than 10 acres in size, developed property, and meets the definition of an enclave by being surrounded on all sides by the Village, or by the Village and a natural or manmade obstacle that allows the passage of vehicular traffic to the unincorporated area only through the Village. The proposed annexation is consistent with the Intergovernmental Coordination Element, Objective 1.4, of the County's Comprehensive Plan, which encourages the elimination of enclaves. The proposed annexation is also consistent with the Village's annexation plan, and situated within its Future Annexation Area.

Attachments:

- 1. Interlocal Agreement with Exhibits A, B, and C of the Interlocal Agreement
- 2. Annexation Location Map
- 3. Village of Palm Springs Resolution 2014-384. Palm Springs Notice to Property Owners
- 5. Staff Report