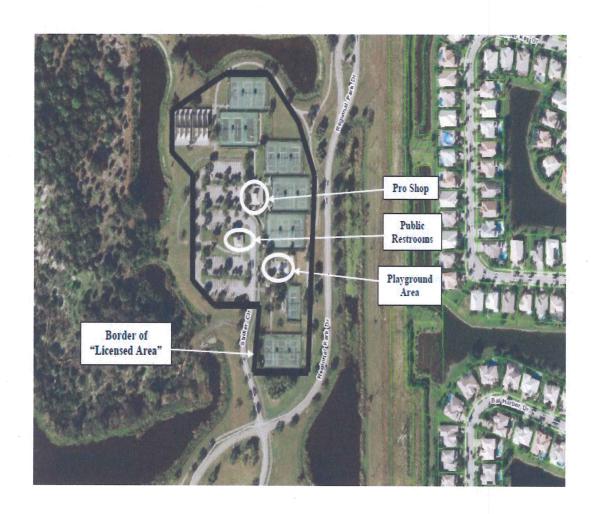

#### **Section 1.01 Licensed Area**

In consideration of the rents, covenants and agreements hereafter reserved and contained on the part of the Concessionaire to be observed and performed, the County provides to the Concessionaire, and Concessionaire accepts from County, the concession area designated as the Tennis & Racquetball Center on Exhibit "A" attached hereto and made a part hereof (the "Licensed Area"). The Licensed Area consists of eighteen lighted tennis courts, one lighted tournament center court, twelve racquetball courts, a 2,000+/-square foot pro shop (the "Pro Shop"), and a 146-car parking lot. The Licensed Area is located within Burt Aaronson South County Regional Park, 11200 Park Access Road, Boca Raton, Florida and is shown in the aerial photograph attached as Exhibit "A-1", attached hereto and made a part hereof (the "Park"). The Licensed Area does not include the following areas designated on Exhibit A-1: (i) the public restrooms located adjacent to the parking lot, and (ii) the playground area, which area consists of playground equipment, a sand pit and benches, tables and grills, and gazebo-type structures (the public restrooms and playground area shall be referred to collectively as the "Not Included Area"). The Not Included Area is part of the Park.