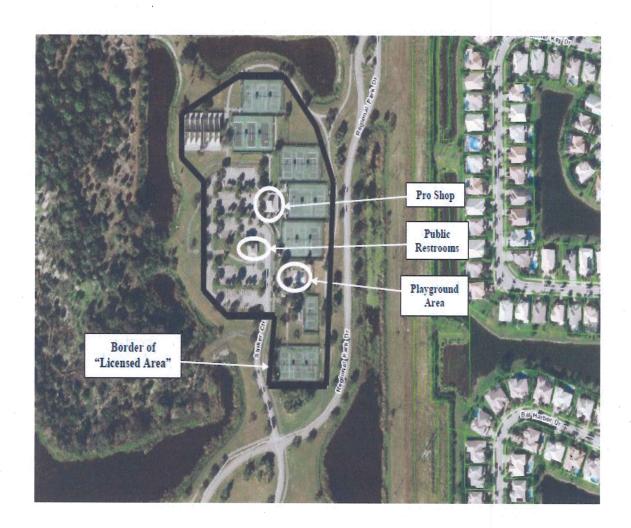

#### **Section 1.01 Licensed Area**

In consideration of the rents, covenants and agreements hereafter reserved and contained on the part of the Concessionaire to be observed and performed, the County provides to the Concessionaire, and Concessionaire accepts from County, the concession area designated as the Tennis & Racquetball Center on Exhibit "A" attached hereto and made a part hereof (the "Licensed Area"). The Licensed Area consists of eighteen lighted tennis courts, one lighted tournament center court, twelve racquetball courts, a 2,000+/-square foot pro shop (the "Pro Shop"), and a 146-car parking lot. The Licensed Area is located within Burt Aaronson South County Regional Park, 11200 Park Access Road, Boca Raton, Florida and is shown in the aerial photograph attached as Exhibit "A-1", attached hereto and made a part hereof (the "Park"). The Licensed Area does not include the following areas designated on Exhibit A-1: (i) the public restrooms located adjacent to the parking lot, and (ii) the playground area, which area consists of playground equipment, a sand pit and benches, tables and grills, and gazebo-type structures (the public restrooms and playground area shall be referred to collectively as the "Not Included Area"). The Not Included Area is part of the Park.