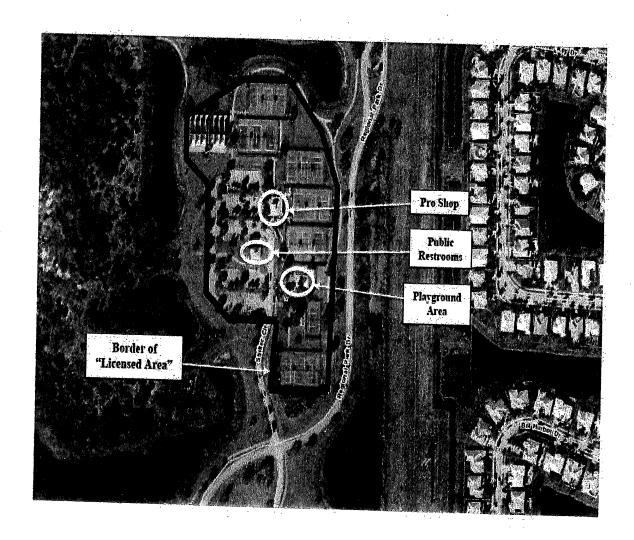

#### **Section 1.01 Licensed Area**

In consideration of the rents, covenants and agreements hereafter reserved and contained on the part of the Concessionaire to be observed and performed, the County provides to the Concessionaire, and Concessionaire accepts from County, the concession area designated as the Tennis & Racquetball Center on Exhibit "A" attached hereto and made a part hereof (the "Licensed Area"). The Licensed Area consists of eighteen lighted tennis courts, one lighted tournament center court, twelve racquetball courts, a 2,000+/-square foot pro shop (the "Pro Shop"), and a 146-car parking lot. The Licensed Area is located within Burt Aaronson South County Regional Park, 11200 Park Access Road, Boca Raton, Florida and is shown in the aerial photograph attached as Exhibit "A-1", attached hereto and made a part hereof (the "Park"). The Licensed Area does not include the following areas designated on Exhibit A-1: (i) the public restrooms located adjacent to the parking lot, and (ii) the playground area, which area consists of playground equipment, a sand pit and benches, tables and grills, and gazebo-type structures (the public restrooms and playground area shall be referred to collectively as the "Not Included Area"). The Not Included Area is part of the Park.