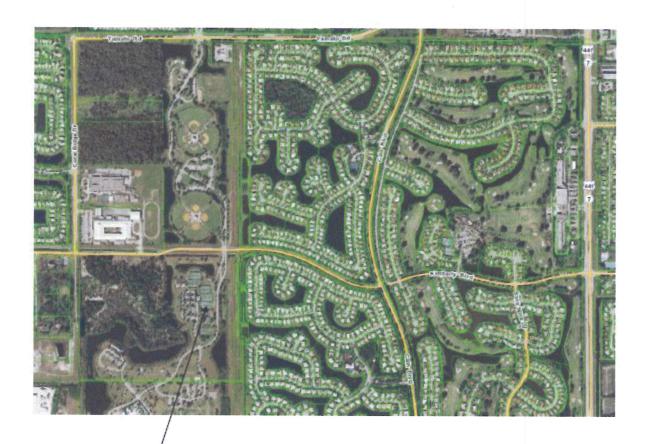

#### WITNESSETH:

WHEREAS, County is the owner of certain real property, including the improvements located thereon, as more specifically described hereinafter and as shown in the aerial photograph attached hereto as Exhibit "A", a portion of which Concessionaire desires to use for operation of a concession; and

#### **Section 1.01 Licensed Area**

In consideration of the rents, covenants and agreements hereafter reserved and contained on the part of the Concessionaire to be observed and performed, the County provides to the Concessionaire, and Concessionaire accepts from County, the concession area designated as the Tennis & Racquetball Center on Exhibit "A" attached hereto and made a part hereof (the "Licensed Area"). The Licensed Area consists of eighteen lighted tennis courts, one lighted tournament center court, twelve racquetball courts, a 2,000+/-square foot pro shop (the "Pro Shop"), and a 146-car parking lot. The Licensed Area is located within Burt Aaronson South County Regional Park, 11200 Park Access Road, Boca Raton, Florida and is shown in the aerial photograph attached as Exhibit "A-1", attached hereto and made a part hereof (the "Park"). The Licensed Area does not include the following areas designated on Exhibit A-1: (i) the public restrooms located adjacent to the parking lot, and (ii) the playground area, which area consists of playground equipment, a sand pit and benches, tables and grills, and gazebo-type structures (the public restrooms and playground area shall be referred to collectively as the "Not Included Area"). The Not Included Area is part of the Park.