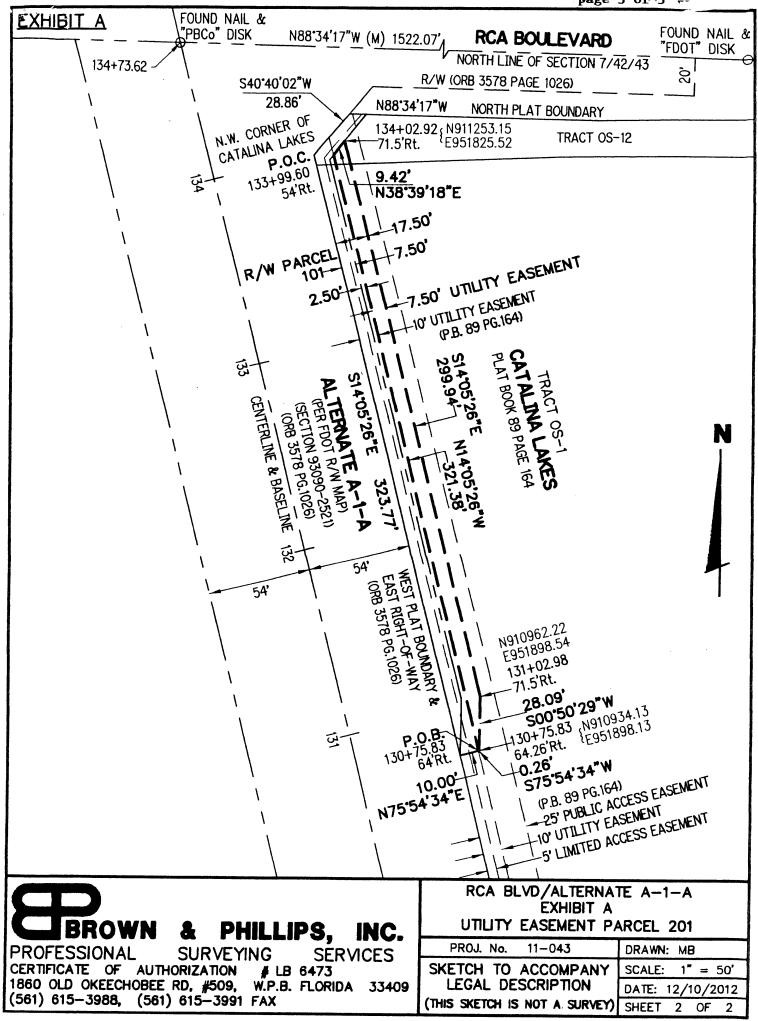

# EXHIBIT A

#### LEGAL DESCRIPTION

A UTILITY EASEMENT IN SECTION 7, TOWNSHIP 42 SOUTH; RANGE 43 EAST, PALM BEACH COUNTY, FLORIDA, LYING IN THE PLAT OF CATALINA LAKES, RECORDED IN PLAT BOOK 89, PAGE 164, OF THE PUBLIC RECORDS OF PALM BEACH COUNTY, FLORIDA, MORE PARTICULARLY DESCRIBED AS FOLLOWS:

COMMENCE AT THE NORTHWEST CORNER OF SAID PLAT, LYING ON THE EAST RIGHT-OF-WAY OF ALTERNATE A-1-A;

THENCE ALONG THE WEST BOUNDARY OF SAID PLAT, S14"05'26"E FOR 323.77 FEET;

THENCE N75'54'34"E FOR 10.00 FEET TO THE POINT OF BEGINNING; THENCE PARALLEL WITH THE SAID WEST PLAT BOUNDARY, N14°05'26"W FOR 321.38;

THENCE N38'39'18"E FOR 9.42 FEET TO A LINE LYING 17.50 FEET EAST OF, AND PARALLEL WITH, THE SAID WEST PLAT BOUNDARY;

THENCE ALONG SAID PARALLEL LINE, S14'05'26"E FOR 299.94 FEET;

THENCE S00'50'29"W FOR 28.09 FEET;

THENCE S75'54'34"W FOR 0.26 FEET TO THE POINT OF BEGINNING.

CONTAINING 2,333 SQUARE FEET, MORE OR LESS.

BEARING BASIS: N88'34'17"W ALONG THE NORTH LINE OF SECTION 7.

#### NOTES:

1) BASELINE STATIONING IS BASED ON A ROADWAY PLAN FOR SR811/ALTERNATE A1A, PREPARED BY CARNAHAN, PROCTOR, CROSS, INC., FOR PALM BEACH COUNTY, FILE NO.010205-LB, REVISION DATE 11/29/10, PALM BEACH COUNTY PROJECT No.2009100.

2) STATE PLANE COORDINATES:

A. COORDINATES SHOWN ARE GRID

B. DATUM - NAD 83, 1990 ADJUSTMENT

C. ZONE - FLORIDA EAST

D. LINEAR UNIT - US SURVEY FOOT

E. COORDINATE SYSTEM 1983 STATE PLANE

F. TRANSVERSE MERCATOR PROJECTION

G. ALL DISTANCES ARE GROUND

H. SCALE FACTOR - 1.0000415

I. GROUND DISTANCE X SCALE FACTOR= GRID DISTANCE

J. ROTATION EQUATION: NONE

3) THIS DESCRIPTION IS BASED ON INFORMATION FURNISHED BY THE PALM BEACH COUNTY ROADWAY PRODUCTION DEPARTMENT. NO SEARCH OF THE PUBLIC RECORDS WAS PERFORMED BY BROWN & PHILLIPS, INC.

#### **ABBREVIATIONS:**

P.B. - PLAT BOOK

ORB - OFFICIAL RECORD BOOK

PG. - PAGE

P.O.B. - POINT OF BEGINNING P.O.C. - POINT OF COMMENCEMENT

- DISTANCE RIGHT OF BASELINE Rt. -

FDOT - FLORIDA DEPARTMENT OF

TRANSPORTATION

PBCo - PALM BEACH COUNTY

R/W - RIGHT-OF-WAY

THE DESCRIPTION SKETCH AND THE DESCRIPTION TEXT COMPRISE THE COMPLETE LEGAL DESCRIPTION. THE LEGAL DESCRIPTION IS NOT VALID UNLESS BOTH ACCOMPANY EACH OTHER.

REPRODUCTIONS OF THIS DOCUMENT ARE NOT VALID WITHOUT THE ORIGINAL SIGNATURE AND THE ORIGINAL RAISED SEAL OF THE FLORIDA LICENSED SURVEYOR AND MAPPER NOTED HEREON.