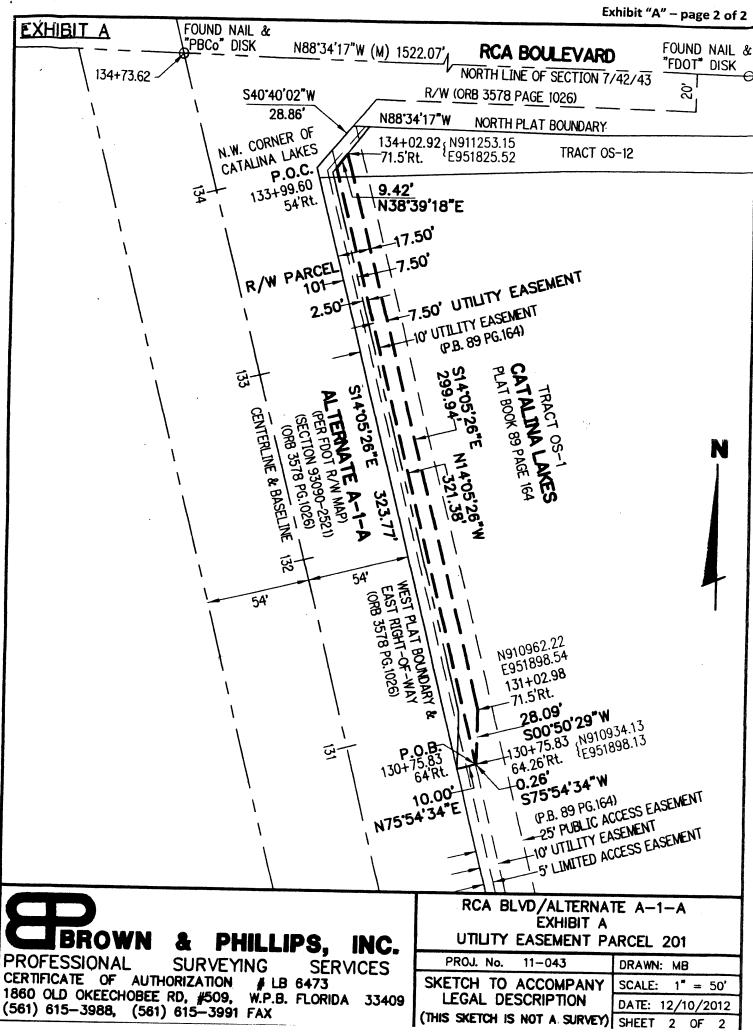

# EXHIBIT A

#### LEGAL DESCRIPTION

A UTILITY EASEMENT IN SECTION 7, TOWNSHIP 42 SOUTH; RANGE 43 EAST, PALM BEACH COUNTY, FLORIDA, LYING IN THE PLAT OF CATALINA LAKES, RECORDED IN PLAT BOOK 89, PAGE 164, OF THE PUBLIC RECORDS OF PALM BEACH COUNTY, FLORIDA, MORE PARTICULARLY DESCRIBED AS FOLLOWS:

COMMENCE AT THE NORTHWEST CORNER OF SAID PLAT, LYING ON THE EAST RIGHT-OF-WAY OF ALTERNATE A-1-A;

THENCE ALONG THE WEST BOUNDARY OF SAID PLAT, S14"05'26"E FOR 323.77 FEET;

THENCE N75'54'34"E FOR 10.00 FEET TO THE POINT OF BEGINNING; THENCE PARALLEL WITH THE SAID WEST PLAT BOUNDARY, N14°05'26"W FOR 321.38;

THENCE N38'39'18"E FOR 9.42 FEET TO A LINE LYING 17.50 FEET EAST OF, AND PARALLEL WITH, THE SAID WEST PLAT BOUNDARY;

THENCE ALONG SAID PARALLEL LINE, S14'05'26"E FOR 299.94 FEET;

THENCE S00'50'29"W FOR 28.09 FEET;

THENCE S75'54'34"W FOR 0.26 FEET TO THE POINT OF BEGINNING.

CONTAINING 2,333 SQUARE FEET, MORE OR LESS.

BEARING BASIS: N88'34'17"W ALONG THE NORTH LINE OF SECTION 7.

#### NOTES:

1) BASELINE STATIONING IS BASED ON A ROADWAY PLAN FOR SR811/ALTERNATE A1A, PREPARED BY CARNAHAN, PROCTOR, CROSS, INC., FOR PALM BEACH COUNTY, FILE NO.010205-LB, REVISION DATE 11/29/10, PALM BEACH COUNTY PROJECT No.2009100.

2) STATE PLANE COORDINATES:

A. COORDINATES SHOWN ARE GRID

B. DATUM - NAD 83, 1990 ADJUSTMENT

C. ZONE - FLORIDA EAST

D. LINEAR UNIT - US SURVEY FOOT

E. COORDINATE SYSTEM 1983 STATE PLANE

F. TRANSVERSE MERCATOR PROJECTION

G. ALL DISTANCES ARE GROUND

H. SCALE FACTOR - 1.0000415

I. GROUND DISTANCE X SCALE FACTOR= GRID DISTANCE

J. ROTATION EQUATION: NONE

3) THIS DESCRIPTION IS BASED ON INFORMATION FURNISHED BY THE PALM BEACH COUNTY ROADWAY PRODUCTION DEPARTMENT. NO SEARCH OF THE PUBLIC RECORDS WAS PERFORMED BY BROWN & PHILLIPS, INC.

#### **ABBREVIATIONS:**

P.B. - PLAT BOOK

ORB - OFFICIAL RECORD BOOK

PG. - PAGE

P.O.B. - POINT OF BEGINNING P.O.C. - POINT OF COMMENCEMENT

- DISTANCE RIGHT OF BASELINE Rt. -

FDOT - FLORIDA DEPARTMENT OF

TRANSPORTATION

PBCo - PALM BEACH COUNTY

R/W - RIGHT-OF-WAY

THE DESCRIPTION SKETCH AND THE DESCRIPTION TEXT COMPRISE THE COMPLETE LEGAL DESCRIPTION. THE LEGAL DESCRIPTION IS NOT VALID UNLESS BOTH ACCOMPANY EACH OTHER.

REPRODUCTIONS OF THIS DOCUMENT ARE NOT VALID WITHOUT THE ORIGINAL SIGNATURE AND THE ORIGINAL RAISED SEAL OF THE FLORIDA LICENSED SURVEYOR AND MAPPER NOTED HEREON.