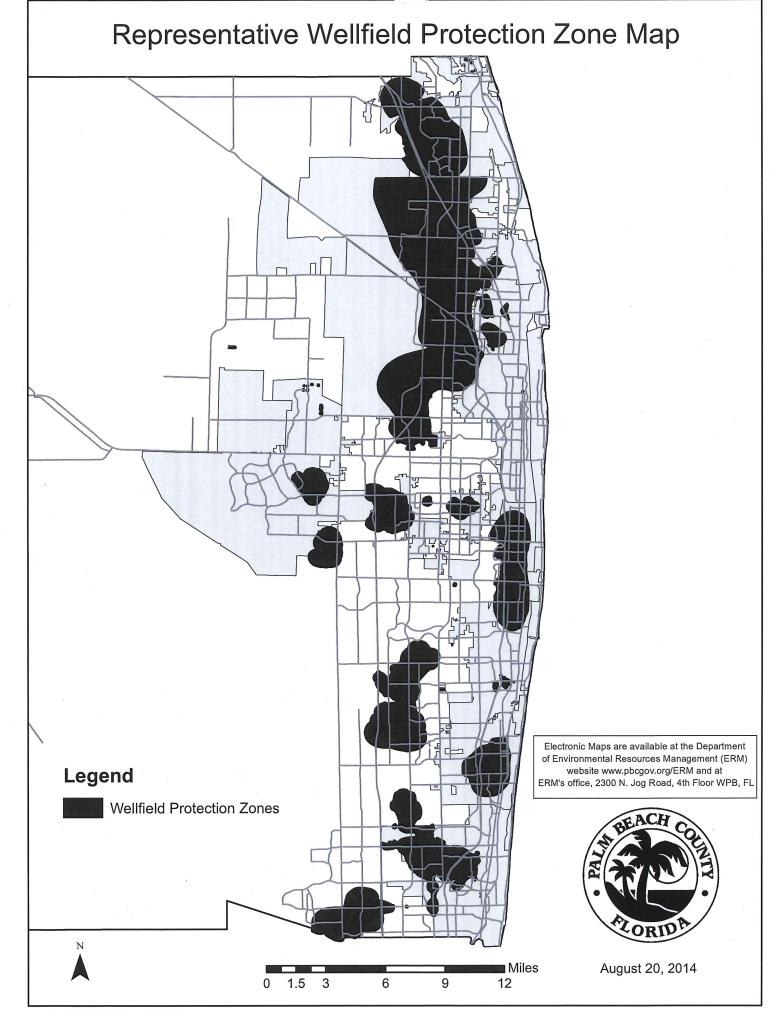

# PART I. AMENDING THE ZONES OF INFLUENCE MAPS AS SET FORTH IN ARTICLE 14.B.

Pursuant to Article 14.B (Wellfield Protection) of the Unified Land Development Code, the Zones of Influence Maps developed as described in Article 14.B.6.A.1 (Amendments), Article 14.B.6.A.3 (Review) and Article 14.B.6.B (Protection of Future Wellfields) are hereby amended as indicated in Attachment A, which is attached hereto and incorporated herein by reference.

# ATTACHMENT A

The Wellfield Zone of Influence maps being changed are on the following Palm Beach County aerials maintained by the Department of Environmental Resources Management. The aerials are listed by Range, Township and Section.