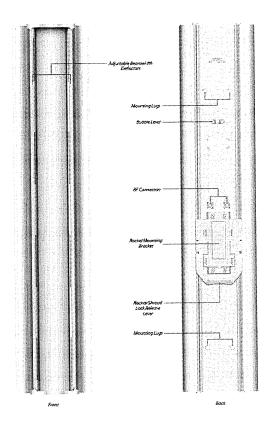

#### Item #9:

Exhibit B, Appendix B: Antenna Specifications. Replace entire section with the following:

#### APPENDIX B

#### Example Model: AM-V5G-Ti

| Dimensions                 | 721 x 149.1 x 75.7 mm                      |
|----------------------------|--------------------------------------------|
| Weight                     | 3.72 kg (with Brackets)                    |
| Frequency Range            | 5.45 - 5.85 GHz                            |
| Beamwidth Angles           | 60°/ 50°/ 120′                             |
| Gain (Beamwidth Dependent) | 21 ds: % 60<br>20 ds: % 90<br>19 ds: % 120 |
| Elevation Beamwidth        | 4                                          |
| Electrical Downtiit        | 2                                          |
| Wend Survivability         | 125 மழி                                    |
| Wind Loading               | 37 ibs @ 120 mpi                           |
| Polarization               | Dua! Linea                                 |
| Cross-Polisalation         | 25 d8 Typica                               |
| Front-to-Back Ratio        | 30 dB Typica                               |
| Max, VSWR                  | 1.5:                                       |
| RF Connectors              | 2 RP-SMA Connectors (Weatherproof          |
| Compatible Radios          | RocketM5 Transve<br>RocketM5 GP<br>RocketM |
| Mounting                   | Pole Mount (Kit Included                   |
| ETSI Specification         | EN 302 326 DN                              |
| Certifications             | CE. FCC. 9                                 |