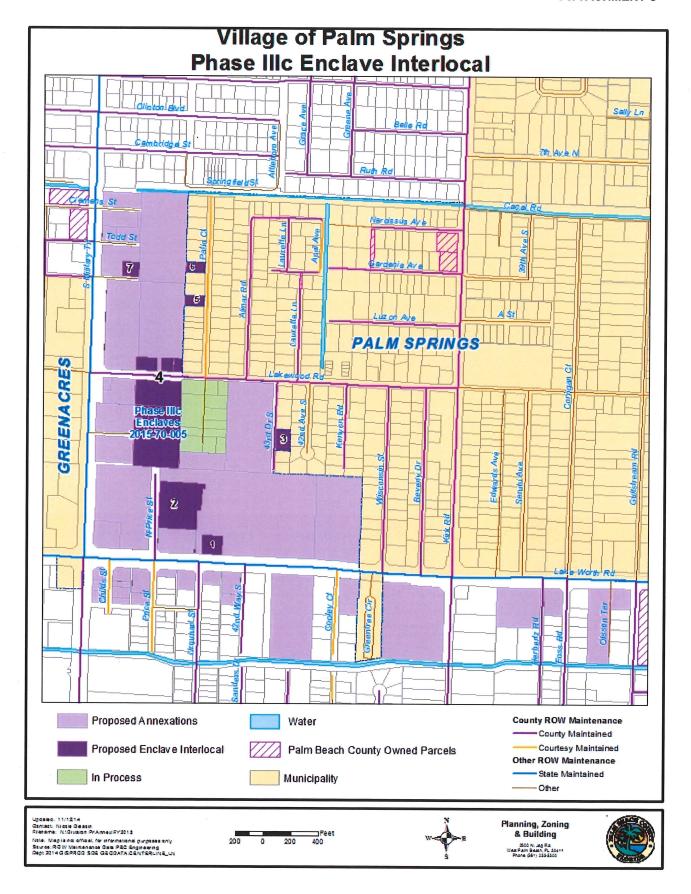

#### I. EXECUTIVE BRIEF

**Motion and Title: Staff recommends motion to approve:** An Interlocal Agreement with the Village of Palm Springs providing for the annexation of 7 enclaves, generally located north of Lake Worth Road, east of Military Trail.

Summary: The Board of County Commissioners has directed staff to work with municipalities to strategically address annexations. Chapter 171, Florida Statutes (F.S.), allows annexation of enclaves less than 10 acres through an Interlocal Agreement between the annexing municipality and the County. By Resolution No. 2014-62 adopted on November 13, 2014, the Village of Palm Springs has petitioned the County to enter into such an agreement for the annexation of 7 enclaves consisting of 40 parcels totaling 9.71 acres, as identified in Exhibit A of the Interlocal Agreement. The Interlocal Agreement also provides for the annexation of the right-of-way segments identified in Exhibit B of the Interlocal Agreement, as well as the transfer of ownership and maintenance of the right-of-way segments identified in Exhibits C and D of the Interlocal Agreement. The annexation has been processed through the County's review Departments, including Fire Rescue; Engineering; Planning; Zoning; Environmental Resources Management; Parks and Recreation; Water Utilities; County Attorney; Property and Real Estate Management; Sheriff's Office; and the Office of Financial Management and Budget. The Village has provided written notice to all owners of real property located within the enclaves. The proposed annexation meets the requirements of Chapter 171, F.S., and is consistent with the Intergovernmental Coordination Element of the County's Comprehensive Plan. District 3 (RPB)

**Background and Policy Issues:** The Village of Palm Springs has identified 7 enclaves as eligible for annexation pursuant to Section 171.046, F.S. By Resolution No. 2014-62 adopted on November 13, 2014, the Village has petitioned the County to enter into an Interlocal Agreement for the annexation of these enclaves. These enclaves meet the requirements of Chapter 171.046, F.S., for annexation by Interlocal Agreement, as each one is less than 10 acres in size, developed property, and meets the definition of an enclave by being surrounded on all sides by the Village. The proposed annexation is consistent with the Intergovernmental Coordination Element, Objective 1.4, of the County's Comprehensive Plan, which encourages the elimination of enclaves. The proposed annexation is also consistent with the Village's annexation plan, and situated within its Future Annexation Area.

# Exhibit A Parcel within Enclave

Lake Worth/Military Enclaves (Phase IIIc)

Resolution 2014-62

| Map ID#    | PCN                                                                       | Address               | Owner                                        | Acres | Assessed Values | PBC          | PBC    | Proposed          | Proposed |
|------------|---------------------------------------------------------------------------|-----------------------|----------------------------------------------|-------|-----------------|--------------|--------|-------------------|----------|
|            | ,                                                                         |                       |                                              |       | 7555555 75755   | Land Use     | Zoning | Land Use          | Zoning   |
|            |                                                                           |                       |                                              |       |                 |              |        |                   |          |
| 3          | 00-42-44-24-00-000-5131                                                   | 4331 Lake Worth Road  | CNL Restaurant Net Lease (Pollo Tropical)    | 0.46  | \$597,665       | Urban Center | UC     | Commercial        | CG       |
| 5          | 00-42-44-24-34-000-0010                                                   | 4301 Lake Worth Road  | Pep Boys Manny Moe & Jack                    | 2.37  | \$1,796,580     | Urban Center | UC     | Commercial        | CG       |
|            | 00-42-44-24-33-001-0070, 00-42-44-                                        |                       |                                              |       | -               | -            |        |                   |          |
|            | 24-33-001-0010, 00-42-44-24-33-                                           |                       |                                              |       |                 | 12           |        |                   |          |
|            |                                                                           | 9                     | (2)                                          |       |                 |              |        |                   | 1 1      |
|            | 001-0020, 00-42-44-24-33-001-0030,                                        |                       |                                              |       |                 |              |        |                   |          |
|            | 00-42-44-24-33-001-0040, 00-42-44-<br>24-33-001-0060, 00-42-44-24-33-001- |                       | ,                                            |       |                 |              |        |                   |          |
|            | 0080, 00-42-44-24-33-001-0090, 00-                                        |                       |                                              |       |                 |              |        |                   |          |
|            | 42-44-24-33-001-00100, 00-42-44-24                                        |                       | *                                            |       |                 |              |        |                   | 1        |
|            | 33-001-0110, 00-42-44-24-33-001-                                          |                       |                                              |       |                 |              |        |                   |          |
|            | 0120, 00-42-44-24-33-002-0010, 00-                                        | 31                    |                                              | 8     |                 |              |        |                   |          |
|            | 42-44-24-33-002-0020, 00-42-44-24-                                        |                       |                                              | 10    |                 |              |        |                   |          |
|            | 33-002-0030, 00-42-44-24-33-002-                                          |                       |                                              |       |                 |              |        |                   | 1        |
|            | 0040, 00-42-44-24-33-002-0050, 00-                                        |                       |                                              |       |                 |              |        |                   |          |
|            | 42-44-24-33-002-0060, 00-42-44-24-                                        | 4400 & 4401           | various - Duthie Freeman Centre (commercial) |       |                 |              |        |                   |          |
| 28         | 33-001-0050                                                               | Charlotte Street      | Condominium                                  | 3.00  | \$1,538,372     | Urban Center | UC     | Commercial        | CG       |
| MALE STORY |                                                                           |                       | Condominan                                   | 3.00  | 31,330,372      | Orban Center | - 00   | Commercial        |          |
|            | 00-42-44-24-39-000-4376, 00-42-44-                                        |                       |                                              |       |                 |              |        |                   |          |
|            | 24-39-000-4378, 00-42-44-24-39-000                                        |                       |                                              |       |                 |              |        |                   |          |
|            | 4380,00-42-44-24-39-000-4382, 00-                                         |                       |                                              |       |                 |              |        |                   |          |
|            | 42-44-24-39-000-4384, 00-42-44-24-                                        |                       |                                              |       |                 |              |        |                   |          |
|            | 39-000-4386, 00-42-44-24-39-000-                                          |                       |                                              |       |                 |              |        |                   | 1        |
|            | 4388, 00-42-44-24-39-000-4390, 00-                                        |                       |                                              |       |                 |              |        |                   |          |
|            | 42-44-24-39-000-4392, 00-42-44-24-                                        |                       |                                              |       |                 |              |        |                   |          |
| A          | 39-000-4394, 00-42-44-24-39-000-                                          |                       |                                              |       | ~               |              |        |                   |          |
| 29         | 4396, 00-42-44-24-39-000-4398                                             | 4376 Lakewood Road    | varies - Gem Cove condominium                | 1.5   | \$384,000       | Urban Center | UC     | Commercial        | CG       |
| 30         | 00-42-44-24-00-000-5680                                                   | Lake Worth Road       | Bellsouth Telecommunications Inc             | 0.48  | \$146,157       | Urban Center | UC     | Commercial        | CG       |
| 36         | 00-42-44-24-00-000-5160                                                   | 4423 Lakewood Road    | Kenneth Webb                                 | 0.34  | \$145,914       | Urban Infill | UI     | Commercial        | CG       |
|            |                                                                           |                       |                                              |       |                 |              |        | Medium            |          |
|            |                                                                           |                       |                                              |       |                 |              |        | Density           |          |
| 37         | 00-42-44-24-00-000-5140                                                   | 4389 Lakewood Road    | Edgar Pizarro                                | 0.20  | \$49,380        | MR5          | RM     | Residential       | RM       |
|            |                                                                           |                       | -                                            |       |                 |              |        | Medium            |          |
|            |                                                                           |                       |                                              |       |                 |              |        | Density           |          |
| 38<br>41   | 00-42-44-24-00-000-5150                                                   | 4381 Lakewood Road    | Yipsy Ruiz                                   | 0.15  | \$68,788        | MR5          | RM     | Residential       | RM       |
| 41         | 00-42-44-24-32-010-0160                                                   | 4445 Boatman Street   | Susan E Eunice                               | 0.31  | \$62,492        | Urban Infill | UI     | Commercial        | CG       |
| E CONTRA   |                                                                           |                       |                                              |       |                 |              |        | Medium            |          |
| 55         | 00-42-44-24-16-000-0230                                                   | 3605 Patio Court      | Fodoral National Mantenas Assa               | 0.30  | t70 FC0         |              |        | Density           |          |
| 25         | 00-42-44-24-10-000-0230                                                   | SOUS PAUD COURT       | Federal National Mortgage Assn               | 0.26  | \$78,560        | MR5          | RM     | Residential       | RM       |
| PER STAR   |                                                                           |                       |                                              |       |                 |              |        | Medium            |          |
| 56         | 00-42-44-24-16-000-0260                                                   | 3649 Patio Court      | Donald Pickett                               | 0.75  | \$54.504        |              |        | Density           |          |
| - 50       | 00-42-44-24-10-000-0200                                                   | 5049 Padlo Court      | Donaid Pickett                               | 0.26  | \$54,584        | MR5          | RM     | Residential       | RM       |
|            |                                                                           |                       |                                              |       |                 |              |        | Medium<br>Density |          |
| 57         | 00-42-44-24-00-000-5712                                                   | 3832 43rd Drive South | Joseph Cius                                  | 0.38  | \$151.070       | HRB          | DNA    |                   |          |
| - 2/       | 00-42-44-24-00-000-5/12                                                   | 3632 4310 Drive SOUTH | Joseph Cius                                  | 0.38  | \$151,978       | HRB          | RM     | Residential       | RM       |

Exhibit B
Right-of-Way Segments To Be Annexed

| Rights-of-Way             | Segment                                                            |
|---------------------------|--------------------------------------------------------------------|
| Lake Worth Road           | Entire segment from Military Trail to Greentree Circle             |
| Military Trail            | Eastern half from Clinton Boulevard to Lake Worth Road             |
| Childs Street             | Lake Worth Road to Cross Street                                    |
| Cross Street              | Entire segment from Military Trail to Price Street                 |
| (unimproved, platted r/w) | (see legal description in Attachment A)                            |
| Price Street              | Entire segment from Lake Worth Road to Cross Street                |
| N. Price Street           | Entire segment from Lake Worth Road to dead end                    |
| Charlotte Street          | Entire segment from Military Trail to dead end                     |
| Lakewood Road             | Entire segment from 43 <sup>rd</sup> Drive South to Military Trail |
| Boatman Street            | Entire segment from Military Trail to dead end                     |
| Todd Street               | Entire segment from Military Trail to dead end                     |
| Clemens Street            | Entire segment from Military Trail to dead end                     |

Exhibit C
Right-of-Way Segments Operated and Maintained by the County
For which ownership and maintenance will be transferred to the Village

| Rights-of-Way                | Segment                                                   |
|------------------------------|-----------------------------------------------------------|
| Childs Street                | Entire segment from Lake Worth Road south to Cross Street |
| N. Price Street              | Entire segment from Lake Worth Road to dead end           |
| Lakewood Road                | Entire segment from Kirk Road west to Military Trail      |
| 43 <sup>rd</sup> Drive South | Entire segment from Lakewood Road south to dead end       |

# Other Rights-of-Way, Alleys or Easements Dedicated to the Public For which ownership and maintenance will be assumed by the Village

| Rights-of-Way             | Segment                                            |
|---------------------------|----------------------------------------------------|
| Cross Street              | Entire segment from Military Trail to Price Street |
| (unimproved, platted r/w) | (see legal description in Attachment 1)            |