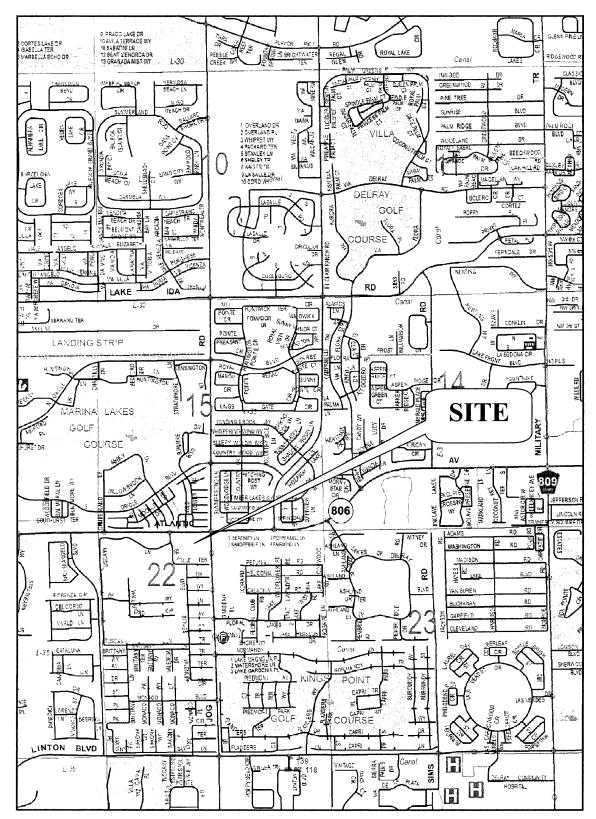

## **LOCATION SKETCH**

N (Not to scale)

10 FOOT UTILITY EASEMENT
ABANDONMENT OF A 10 FOOT UTILITY EASEMENT LYING
IN LOT 1, PLAT NO. TWO KINGS POINT PLAZA,
RECORDED IN PLAT BOOK 31, PAGE 174,
PUBLIC RECORDS, PALM BEACH COUNTY

| Attachment      | #                  | 2 |
|-----------------|--------------------|---|
| VICEO CHILICITE | $\boldsymbol{\pi}$ |   |