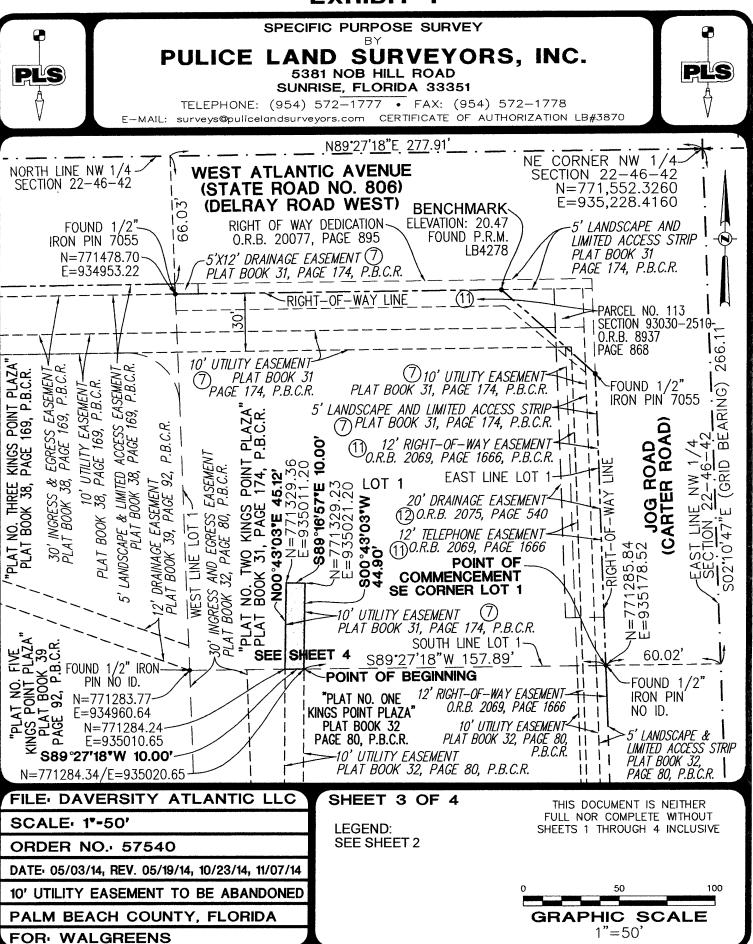

#### **EXHIBIT 1**

#### SPECIFIC PURPOSE SURVEY

#### PULICE LAND SURVEYORS, INC.

5381 NOB HILL ROAD SUNRISE, FLORIDA 33351

#### LEGAL DESCRIPTION.

A PORTION OF LOT 1, "PLAT NO. TWO KINGS POINT PLAZA", ACCORDING TO THE PLAT THEREOF, AS RECORDED IN PLAT BOOK 31, PAGE 174, OF THE PUBLIC RECORDS OF PALM BEACH COUNTY, FLORIDA, BEING ALL OF A 10.00 FOOT WIDE UTILITY EASEMENT RECORDED IN SAID PLAT, AND BEING MORE PARTICULARLY DESCRIBED AS FOLLOWS:

COMMENCE AT THE SOUTHEAST CORNER OF SAID LOT 1; THENCE SOUTH 89°27'18" WEST ON THE SOUTH LINE OF SAID LOT 1 FOR 157.89 FEET TO THE POINT OF BEGINNING; THENCE CONTINUE SOUTH 89°27'18" WEST ON SAID SOUTH LINE 10.00 FEET; THENCE NORTH 00°43'03" EAST 45.12 FEET; THENCE SOUTH 89°16'57" EAST 10.00 FEET; THENCE SOUTH 00°43'03" WEST 44.90 FEET TO THE POINT OF BEGINNING.

SAID LANDS SITUATE, LYING AND BEING IN PALM BEACH COUNTY, FLORIDA AND CONTAINING 450 SQUARE FEET, 0.0103 ACRES.

#### NOTES:

- 1) THIS SITE LIES IN SECTION 22, TOWNSHIP 46 SOUTH, RANGE 42 EAST, PALM BEACH COUNTY, FLORIDA.
- 2) REASONABLE EFFORTS WERE MADE REGARDING THE EXISTENCE AND THE LOCATION OF UNDERGROUND UTILITIES. THIS FIRM, HOWEVER, DOES NOT ACCEPT RESPONSIBILITY FOR THIS INFORMATION. BEFORE EXCAVATION OR CONSTRUCTION CONTACT THE APPROPRIATE UTILITY COMPANIES FOR FIELD VERIFICATION.
- 3) THIS SURVEY IS CERTIFIED EXCLUSIVELY TO:
- DAVERSITY ATLANTIC LLC; OLD REPUBLIC NATIONAL TITLE INSURANCE COMPANY.
- 4) THE HORIZONTAL POSITIONAL ACCURACY OF WELL DEFINED IMPROVEMENTS ON THIS SURVEY IS  $\pm 0.2^{\circ}$ .
- 5) BEARINGS AND GRID COORDINATES SHOWN HEREON ARE BASED ON THE NORTH-SOUTH 1/4 SECTION LINE OF SECTION 22-46-42 HAVING A GRID BEARING OF SO210'47"E, AS DERIVED FROM PALM BEACH COUNTY HORIZONTAL CONTROL MONUMENTATION. THE BEARING BASE DATUM IS NORTH AMERICAN DATUM 1983, 1990 ADJUSTMENT, FLORIDA EAST ZONE, TRANSVERSE PROJECTION. ROTATION EQUATION: 0210'47".
- 6) DISTANCES SHOWN HEREON ARE GROUND DISTANCES.
- 7) SCALE FACTOR IS 1.0000388. GROUND DISTANCE TIMES SCALE FACTOR EQUALS GRID DISTANCE. LINEAR UNITY IS THE U.S. SURVEY FOOT.
- 8) THIS SURVEY WAS PREPARED WITH BENEFIT OF COMMITMENT FOR TITLE INSURANCE, FILE NO. 13028017 ES, PREPARED BY OLD REPUBLIC NATIONAL TITLE INSURANCE COMPANY; EFFECTIVE DATE: FEBRUARY 13, 2014 AT 8:00 AM.

NOTES CONTINUED ON SHEET 2

# SCALE: NOT TO SCALE ORDER NO.: 57540 DATE: 05/03/14, REV. 05/19/14, 10/23/14, 11/07/14 10' UTILITY EASEMENT TO BE ABANDONED PALM BEACH COUNTY, FLORIDA FOR: WALGREENS SHEET 1 OF 4 THIS DOCUMENT IS NEITHER FULL NOR COMPLETE WITHOUT CSHEETS 1' THROUGH 4 INCLUSIVE DATE: 05/03/14, REV. 05/19/14, 10/23/14, 11/07/14 10' UTILITY EASEMENT TO BE ABANDONED PALM BEACH COUNTY, FLORIDA STATE OF FLORIDA