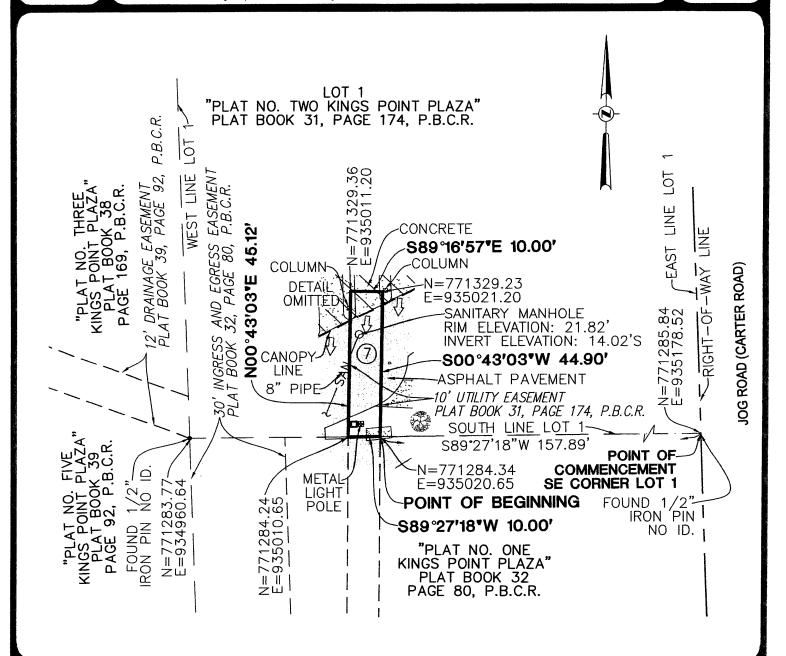

#### LEGAL DESCRIPTION.

A PORTION OF LOT 1, "PLAT NO. TWO KINGS POINT PLAZA", ACCORDING TO THE PLAT THEREOF, AS RECORDED IN PLAT BOOK 31, PAGE 174, OF THE PUBLIC RECORDS OF PALM BEACH COUNTY, FLORIDA, BEING ALL OF A 10.00 FOOT WIDE UTILITY EASEMENT RECORDED IN SAID PLAT, AND BEING MORE PARTICULARLY DESCRIBED AS FOLLOWS:

COMMENCE AT THE SOUTHEAST CORNER OF SAID LOT 1; THENCE SOUTH 89°27'18" WEST ON THE SOUTH LINE OF SAID LOT 1 FOR 157.89 FEET TO THE POINT OF BEGINNING; THENCE CONTINUE SOUTH 89°27'18" WEST ON SAID SOUTH LINE 10.00 FEET; THENCE NORTH 00°43'03" EAST 45.12 FEET; THENCE SOUTH 89°16'57" EAST 10.00 FEET; THENCE SOUTH 00°43'03" WEST 44.90 FEET TO THE POINT OF BEGINNING.

SAID LANDS SITUATE, LYING AND BEING IN PALM BEACH COUNTY, FLORIDA AND CONTAINING 450 SQUARE FEET, 0.0103 ACRES.