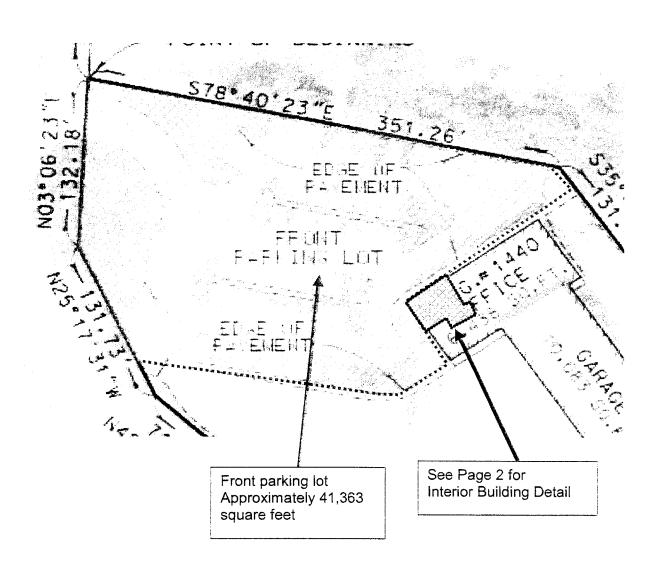

# ARTICLE 1 BASIC PROVISIONS

- 1.01 Recitals. The foregoing recitals are true and correct and incorporated herein.
- 1.02 <u>Property.</u> The Property, which is the subject of this Agreement, is that portion of Building 1440 on the Airport consisting of approximately 1,100 square feet, plus the front parking area consisting of approximately 41,363 square feet, as more particularly identified in Exhibit "A", attached hereto and incorporated herein (the "Property").

(Seal)

Exhibit "A"
The "Property"
Page 1 of 2
Front Parking Lot

Exhibit "A"
The "Property"
Page 2 of 2
Building Interior Detail