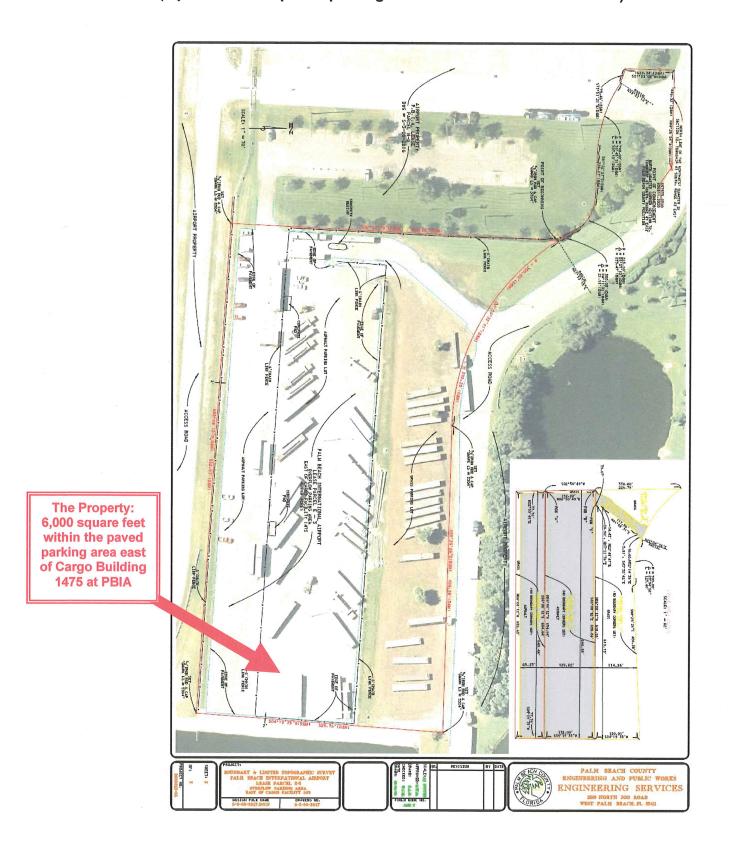

# ARTICLE 1 BASIC PROVISIONS

- 1.01 Recitals. The foregoing recitals are true and correct and incorporated herein.
- 1.02 <u>Property.</u> The Property, which is the subject of this Agreement, is a portion of the real property more particularly identified in Exhibit "A", attached hereto and incorporated herein (the "Property"). The Property shall consist of a "Base Area" within an area of the paved parking lot area east of PBIA Building 1475, and containing approximately 6,000 square feet, and any adjacent portion of the above parking area approved for use by the Department and designated in writing as "Overflow Area", pursuant to Section 3.02 of this Agreement.

# EXHIBIT "A" THE PROPERTY (a portion of the paved parking lot East of 1475 Perimeter Road)