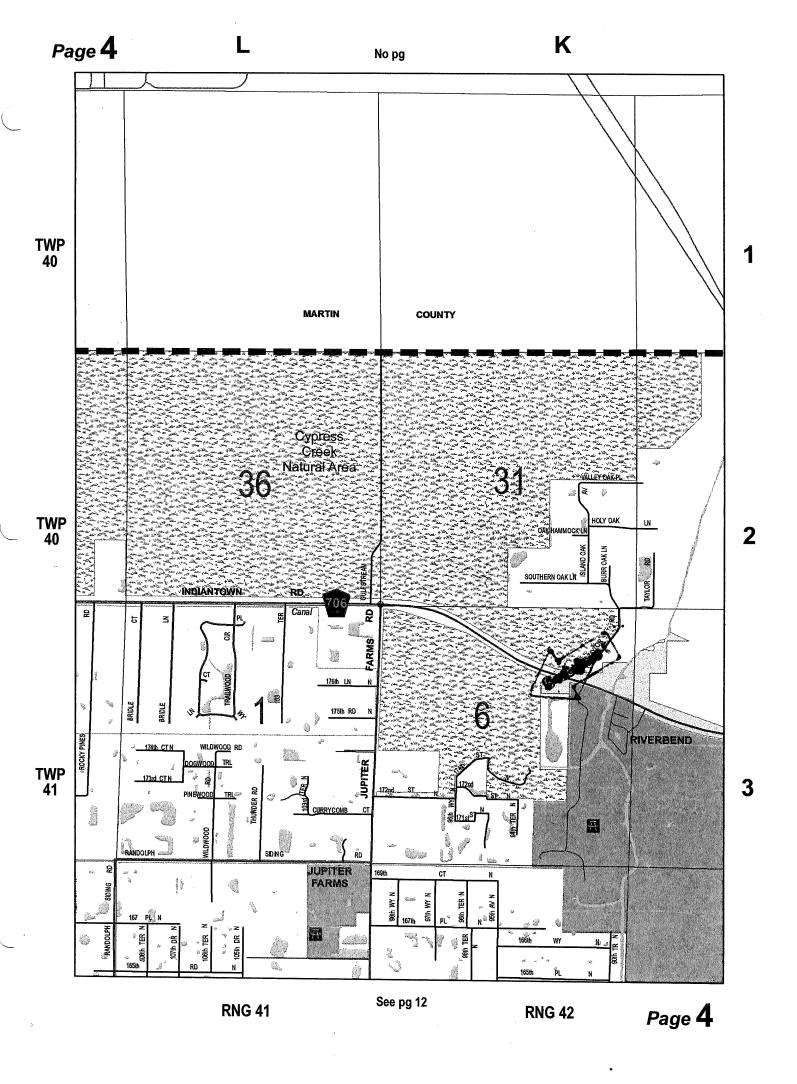

#### I. EXECUTIVE BRIEF

Motion and Title: Staff recommends motion to receive and file: a notice of exercise of option to extend the Lease Agreement (R2007-1590) with Walter J. Hatcher of 2.45 acres of property off Indiantown Road just west of Riverbend Park for 1 year.

Summary: In February 2008, the County acquired 84 acres of property on Indiantown Road west of Riverbend Park, across from the Cypress Creek Natural Area, from Walter Hatcher and Joyce Hatcher (the "Hatchers"). As a condition of the sale, the Hatchers retained a leasehold interest in 6.54 acres of the property which included their house, until such time as ERM was ready to commence development of its planned wetland habitat restoration project. On February 4, 2014, (R2014-0189), the Board approved a First Amendment to the Lease which extended the term for one (1) year with an option to extend for an additional one (1) year, without payment of rent, and delegated authority to the County Administrator or his designee to approve or reject the exercise of the option. The current expiration date of the Lease is February 13, 2015. Mr. Hatcher recently requested the County's consent to exercise the additional one (1) year extension option, and ERM agreed to the extension through February 13, 2016. ERM and the Parks Department intend to convert the home into a visitors center for the natural area and the adjacent Riverbend Park. (PREM) District 1 (HJF)

# LOCATION MAP