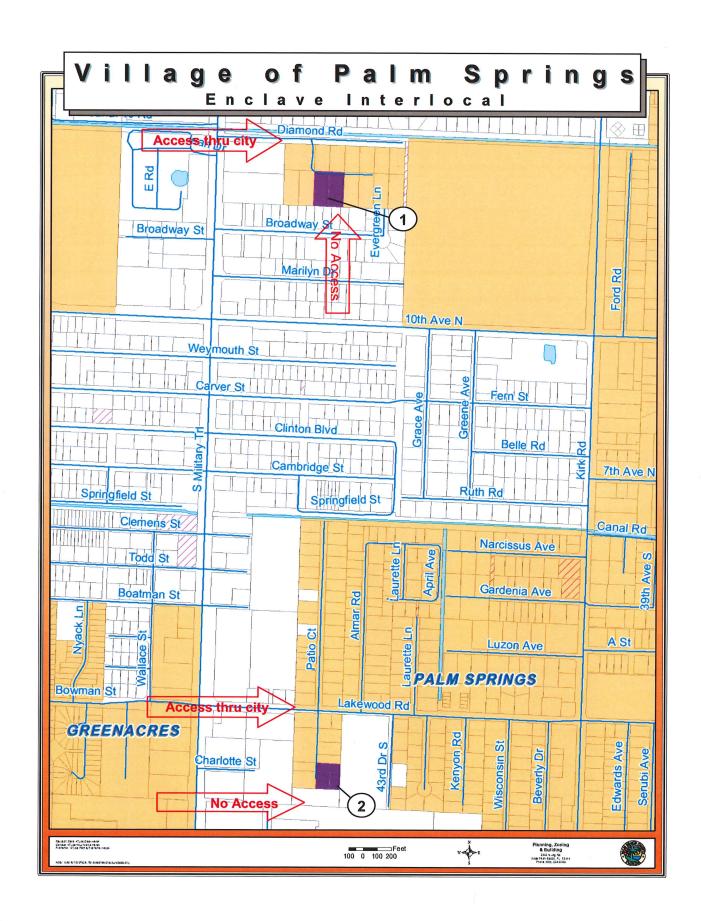

### V. Data and Analysis

The table provided in this staff report indicates how each parcel meets the criteria definition of an enclave, pursuant to the Definitions Section of Chapter 171.031 of the Florida Statutes. A detailed description of each parcel is included to indicate whether the enclave is (a) bounded and surrounded on all sides by the Village of Palm Springs, or (b) bounded and surrounded on one or more sides by the Village of Palm Springs and on one or more sides by a natural or manmade obstacle that allows the passage of vehicular traffic to the unincorporated area only through the Village.

A map created by County staff of the area is also included in this staff report. The boundary lines are drawn according to the legal description of the Village. The enclaves depicted on the map show the municipal boundaries either surrounding the enclave or depicting the vehicular traffic to the unincorporated area only through the Village.

# **Enclaves Identification**

| Enclave 1 (as identified on map) |                  |      |                                                                                                                                                                                                                |  |  |  |  |  |
|----------------------------------|------------------|------|----------------------------------------------------------------------------------------------------------------------------------------------------------------------------------------------------------------|--|--|--|--|--|
| 00-42-44-24-01-000-0460          | 4360 Diamond Ln  | 0.59 | The area proposed to be annexed is currently bounded and surrounded on the east, north and west sides by the Village of Palm Springs, on the south side by a natural or                                        |  |  |  |  |  |
| 00-42-44-24-01-000-0440          | Evergreen Lane   | 0.59 | manmade obstacle that allows the passage of vehicular traffic to the unincorporated area only through the Village, therefore the area meets the characteristics of an enclave per Chapter 171.031(13)(b), F.S. |  |  |  |  |  |
| Enclave 2 (as identified on map) |                  |      |                                                                                                                                                                                                                |  |  |  |  |  |
| 00-42-44-24-00-000-080           | 3824 Patio Court | 0.23 | The area proposed to be annexed is currently bounded and surrounded on the east, and north sides by the Village of Palm Springs, on the south and west sides by a                                              |  |  |  |  |  |
| 00-42-44-24-00-000-6050          | Patio Court      | 0.20 | natural or manmade obstacle that allows the passage of vehicular traffic to the unincorporated area only through the Village, therefore the area meets the characteristics                                     |  |  |  |  |  |
| 00-42-44-24-00-000-6040          | 3842 Patio Court | 0.27 | of an enclave per Chapter 171.031(13)(b), F.S                                                                                                                                                                  |  |  |  |  |  |