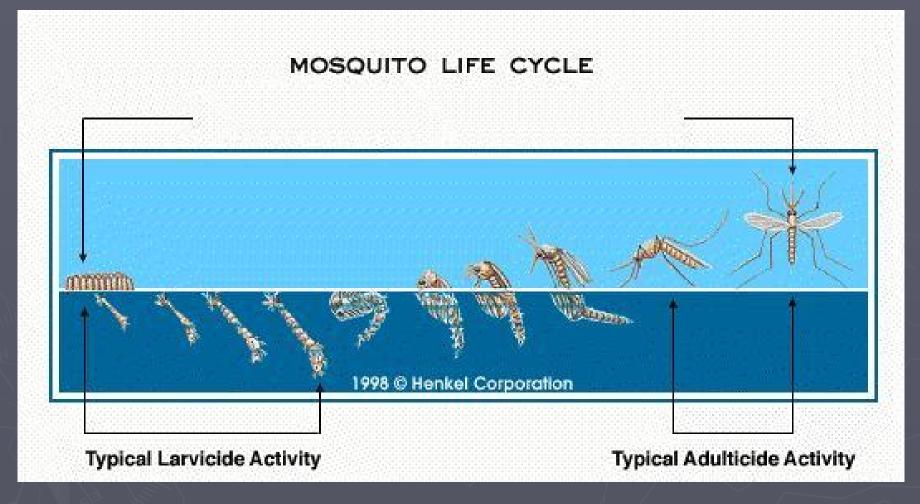

# All Mosquitoes Require Standing Water to Complete Life Cycle

### **Mosquito Control Strategies**

Larviciding is effective but expensive. Adulticiding is less effective but more targeted to regions where human contact occurs.