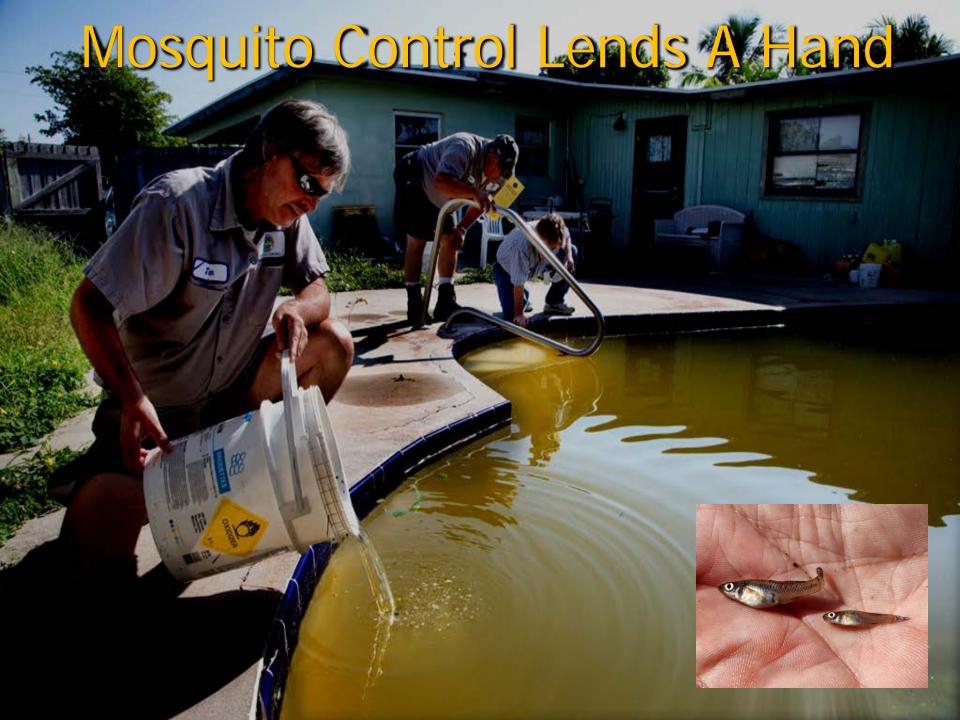

# Palm Beach County Mosquito Control

- Monitor:
  - Light traps
  - Catch basins
- Treat:
  - Larvacide
  - Adulticide
- Educate:
  - Code/HealthCompliance
  - Public contact

### **Mosquito Control Strategies**

Larviciding is effective but expensive. Adulticiding is less effective but more targeted to regions where human contact occurs.