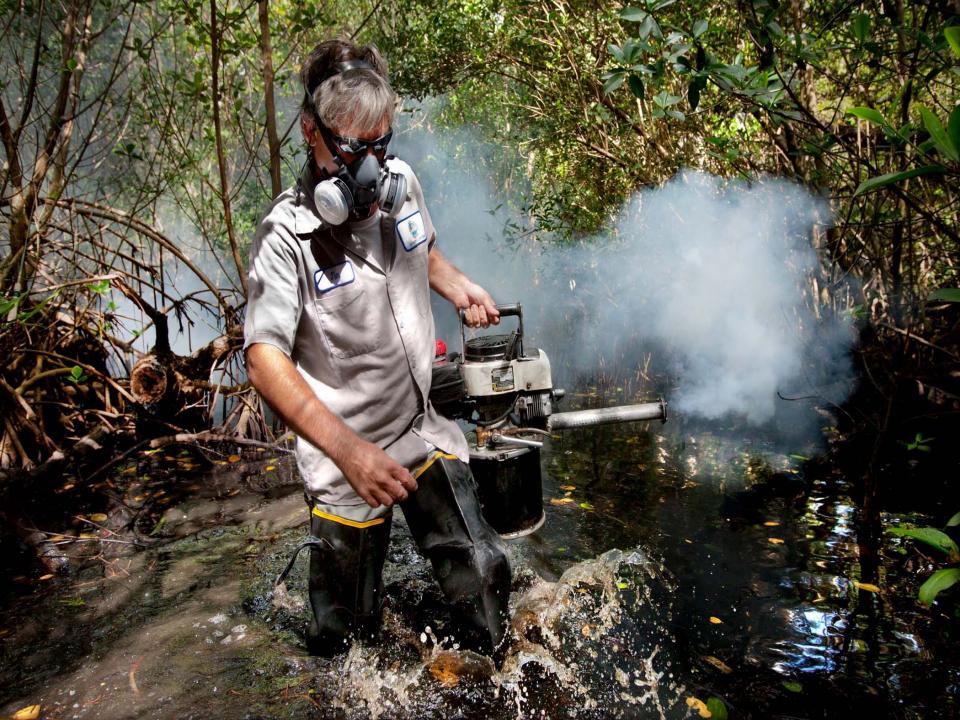

# Palm Beach County Mosquito Control

- Monitor:
  - Light traps
  - Catch basins
- Treat:
  - Larvacide
  - Adulticide
- Educate:
  - Code/HealthCompliance
  - Public contact

### **Mosquito Control Strategies**

Larviciding is effective but expensive. Adulticiding is less effective but more targeted to regions where human contact occurs.