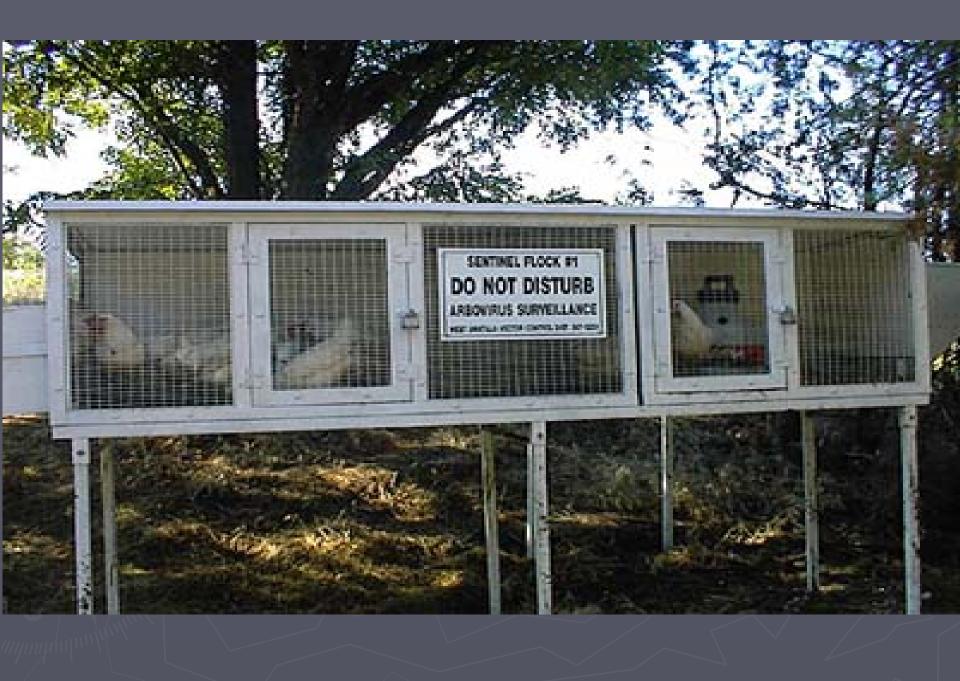

# Palm Beach County Mosquito Control

- Monitor:
  - Light traps
  - Catch basins
- Treat:
  - Larvacide
  - Adulticide
- Educate:
  - Code/HealthCompliance
  - Public contact