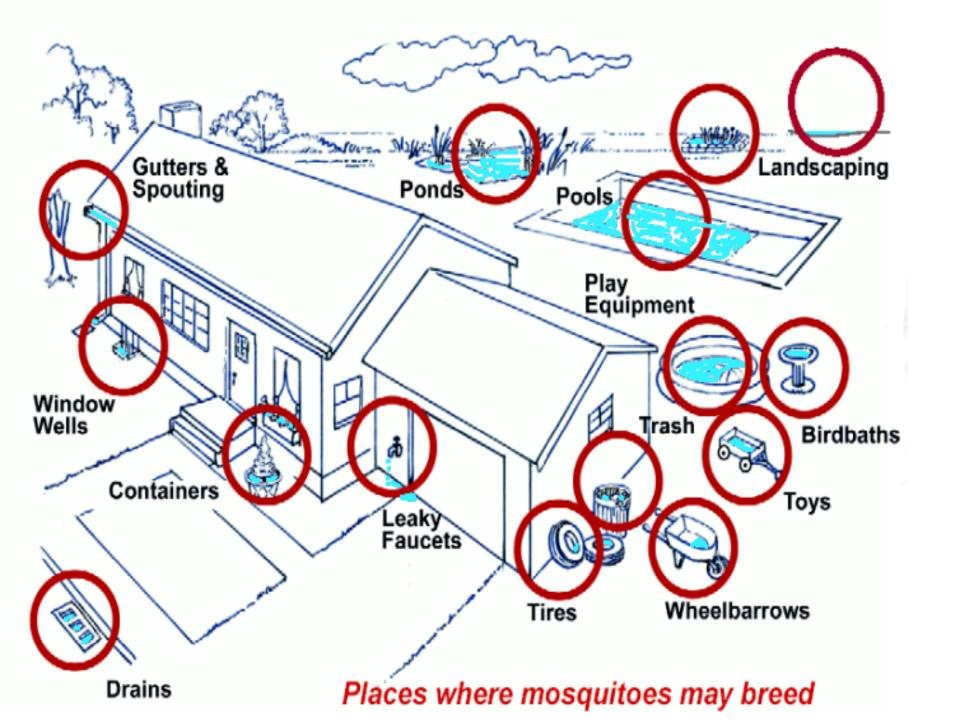

# All Mosquitoes Require Standing Water to Complete Life Cycle

## Mosquito Control Relies On Residents To Maintain Properties Free of Mosquito Sources

'Container mosquitoes' are day fliers. Source removal is the only means of controlling these nuisances.