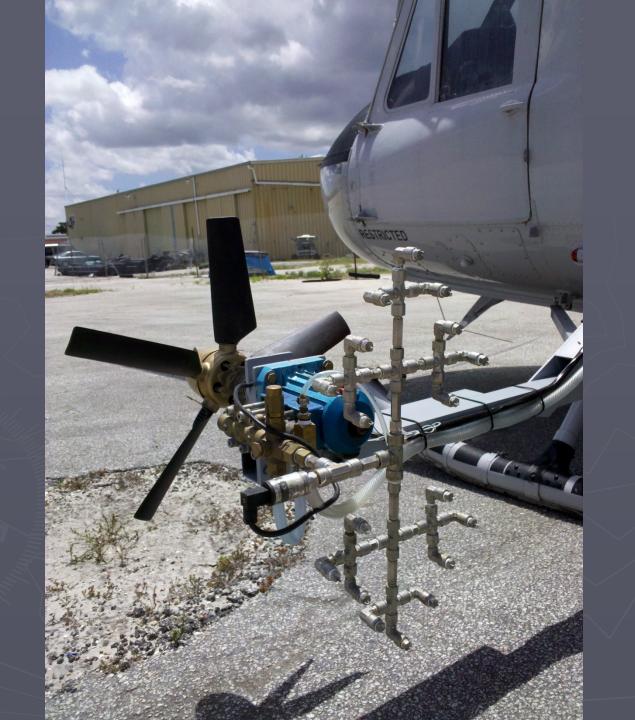

# Palm Beach County Mosquito Control

- Monitor:
  - Light traps
  - Catch basins
- Treat:
  - Larvacide
  - Adulticide
- Educate:
  - Code/HealthCompliance
  - Public contact

### **Mosquito Control Strategies**

Larviciding is effective but expensive. Adulticiding is less effective but more targeted to regions where human contact occurs.