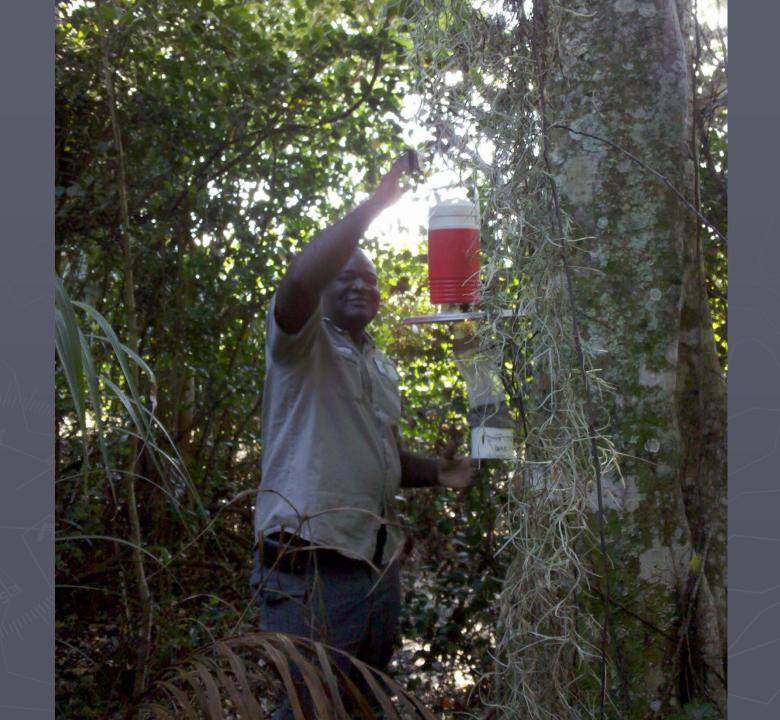

# Palm Beach County Mosquito Control

- Monitor:
  - Light traps
  - Catch basins
- Treat:
  - Larvacide
  - Adulticide
- Educate:
  - Code/HealthCompliance
  - Public contact