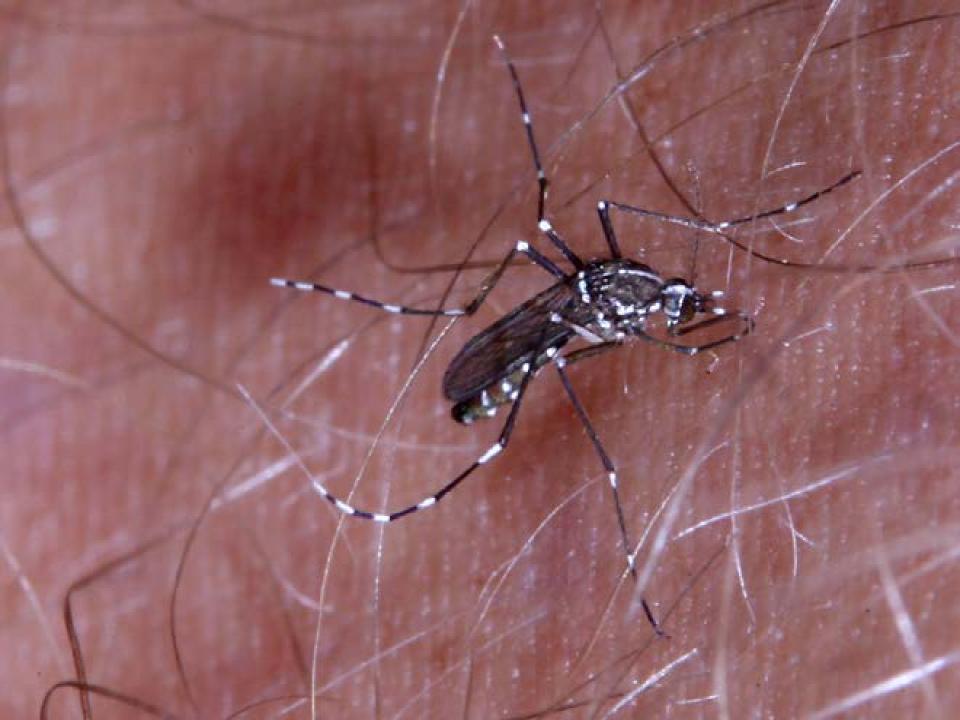

|
| В.            | Legal Sufficien            | ney: "/      | -<br>-                         |                  |                                         |                                       |
|               | Assistant Coun             | aty Attorney |                                |                  |                                         |                                       |
| C.            | Other Departm              | nent Review: |                                |                  |                                         |                                       |
|               | Department Di              | rector       |                                |                  |                                         |                                       |



# Palm Beach County Mosquito Control



- Monitor:
  - Light traps
  - Catch basins
- Treat:
  - Larvacide
  - Adulticide
- Educate:
  - Code/HealthCompliance
  - Public contact

# All Mosquitoes Require Standing Water to Complete Life Cycle















### **Mosquito Control Strategies**



Larviciding is effective but expensive. Adulticiding is less effective but more targeted to regions where human contact occurs.



















## Mosquito Control Relies On Residents To Maintain Properties Free of Mosquito Sources



'Container mosquitoes' are day fliers. Source removal is the only means of controlling these nuisances.