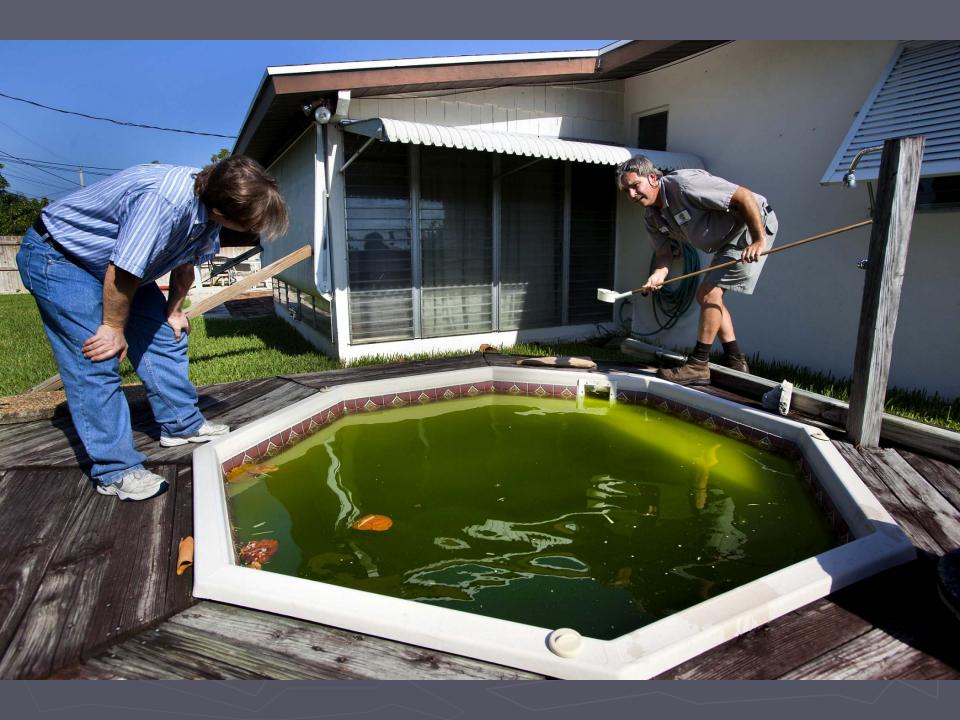

# All Mosquitoes Require Standing Water to Complete Life Cycle

## Mosquito Control Relies On Residents To Maintain Properties Free of Mosquito Sources

'Container mosquitoes' are day fliers. Source removal is the only means of controlling these nuisances.