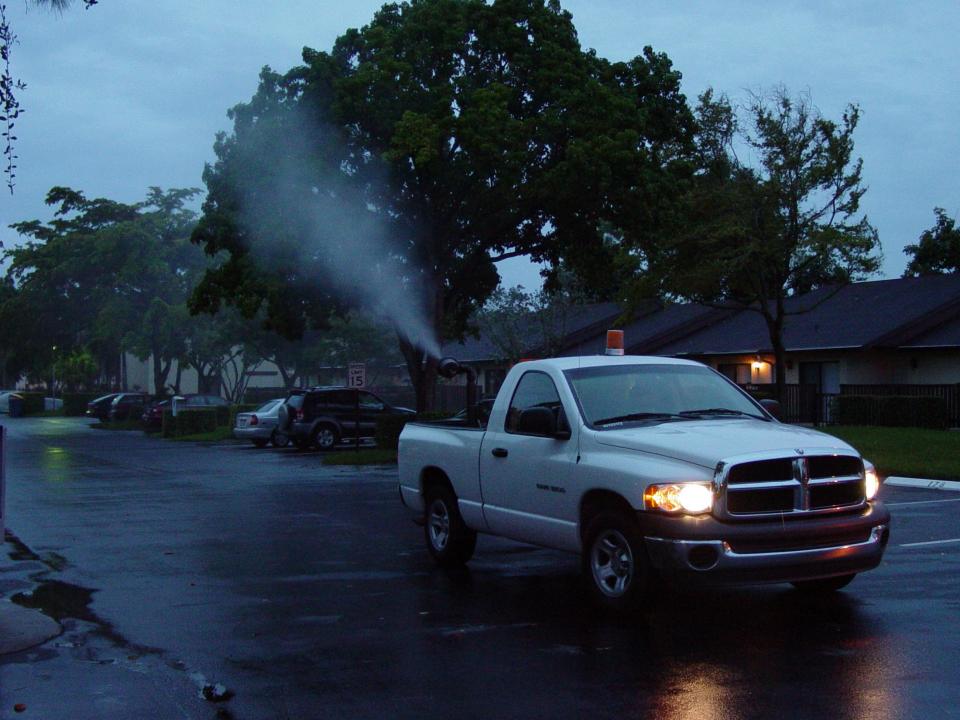

# Palm Beach County Mosquito Control

- Monitor:
  - Light traps
  - Catch basins
- Treat:
  - Larvacide
  - Adulticide
- Educate:
  - Code/HealthCompliance
  - Public contact

### **Mosquito Control Strategies**

Larviciding is effective but expensive. Adulticiding is less effective but more targeted to regions where human contact occurs.