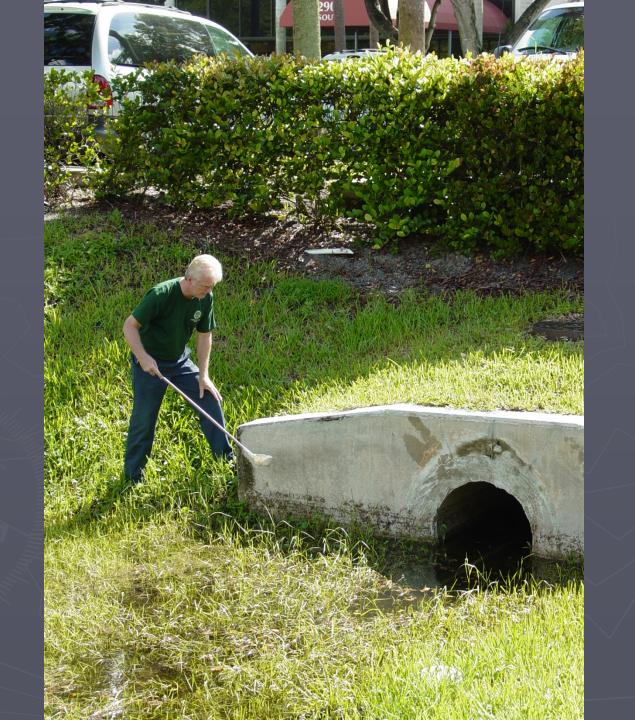

## Mosquito Control Relies On Residents To Maintain Properties Free of Mosquito Sources

'Container mosquitoes' are day fliers. Source removal is the only means of controlling these nuisances.