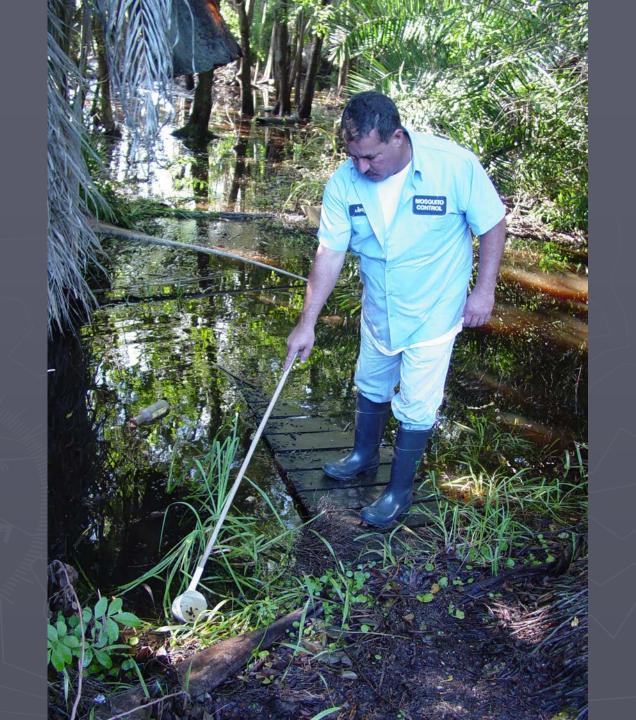

### **Mosquito Control Strategies**

Larviciding is effective but expensive. Adulticiding is less effective but more targeted to regions where human contact occurs.