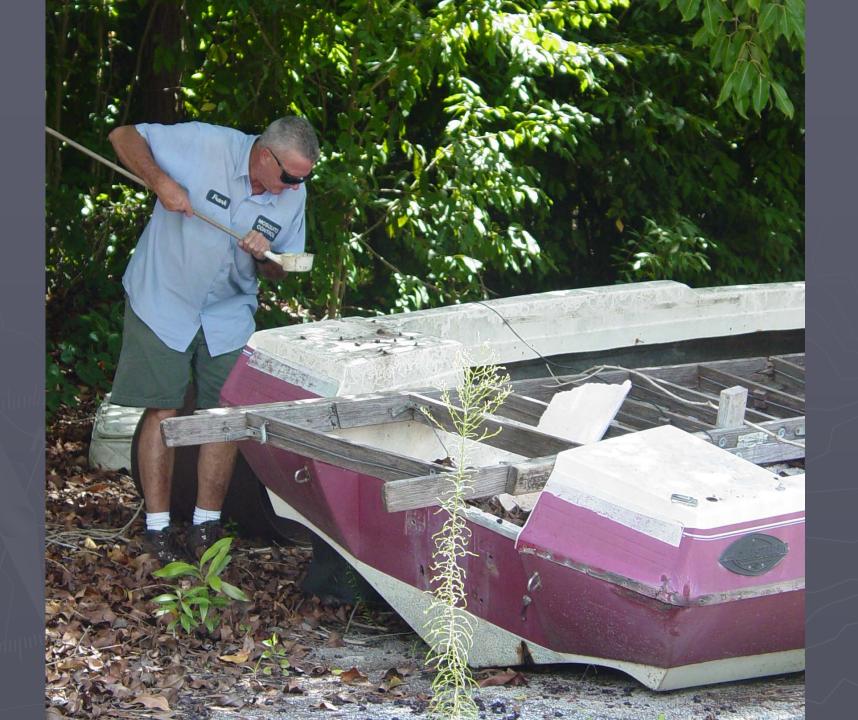

### **Mosquito Control Strategies**

Larviciding is effective but expensive. Adulticiding is less effective but more targeted to regions where human contact occurs.