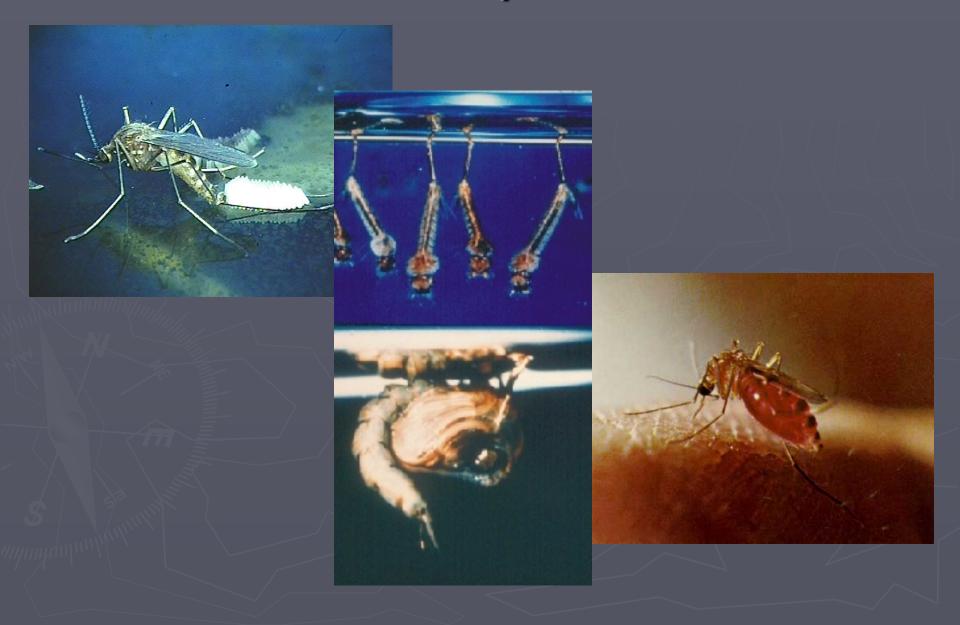

| aty Attorney |                                |                  |                                         |                                       |
| C.            | Other Departm              | nent Review: |                                |                  |                                         |                                       |
|               | Department Di              | rector       |                                |                  |                                         |                                       |



# Palm Beach County Mosquito Control



- Monitor:
  - Light traps
  - Catch basins
- Treat:
  - Larvacide
  - Adulticide
- Educate:
  - Code/HealthCompliance
  - Public contact

# All Mosquitoes Require Standing Water to Complete Life Cycle















### **Mosquito Control Strategies**



Larviciding is effective but expensive. Adulticiding is less effective but more targeted to regions where human contact occurs.



















## Mosquito Control Relies On Residents To Maintain Properties Free of Mosquito Sources



'Container mosquitoes' are day fliers. Source removal is the only means of controlling these nuisances.