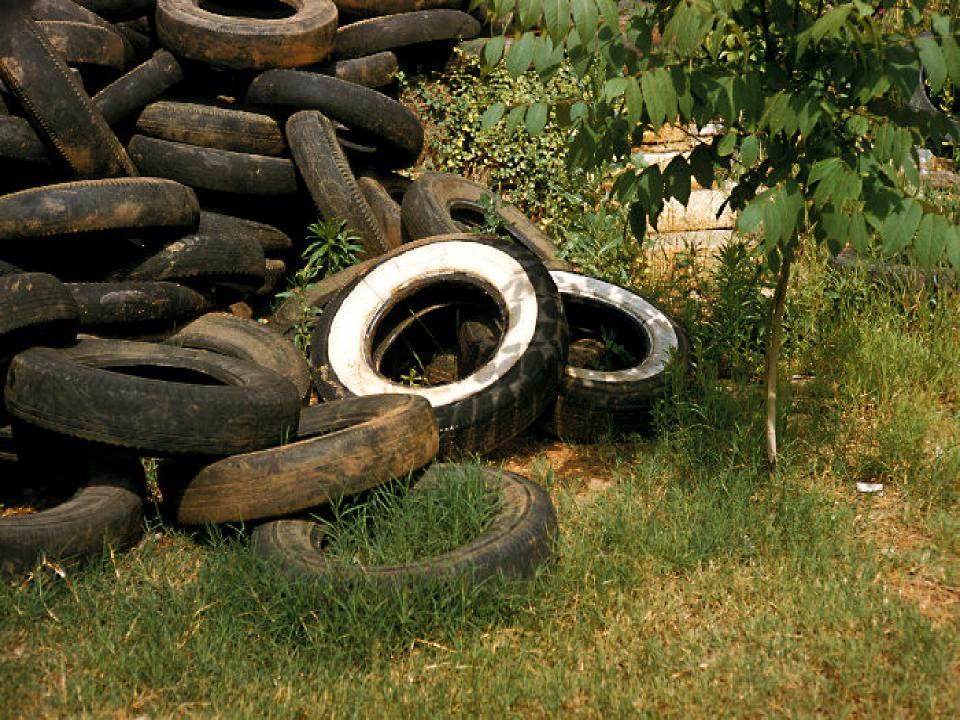

## Mosquito Control Relies On Residents To Maintain Properties Free of Mosquito Sources

'Container mosquitoes' are day fliers. Source removal is the only means of controlling these nuisances.