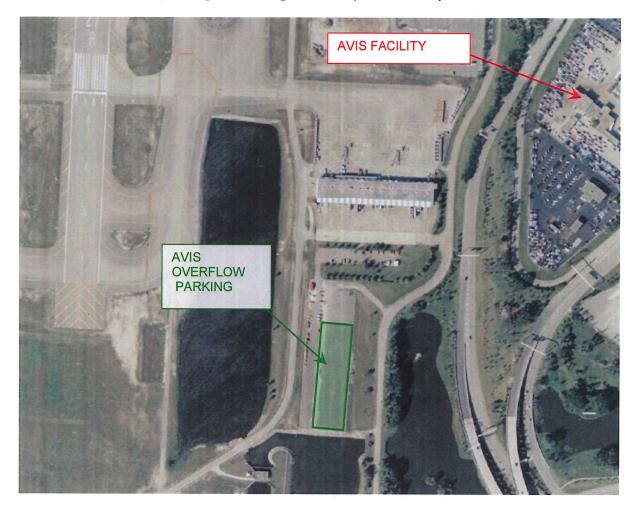

## EXHIBIT "A" THE PROPERTY

e e. .

A portion of the paved parking area east of the Air Cargo Building #1475 at PBIA Measuring approximately 130' wide x 470' deep Containing approximately 61,100 square feet

Licensee shall install a temporary fence; a line of cones; or other delineation to mark the westerly end of the Property. The extreme westerly end of the paved parking lot area shall be kept available for overflow employee parking for the Cargo Building tenants (FedEx/UPS).