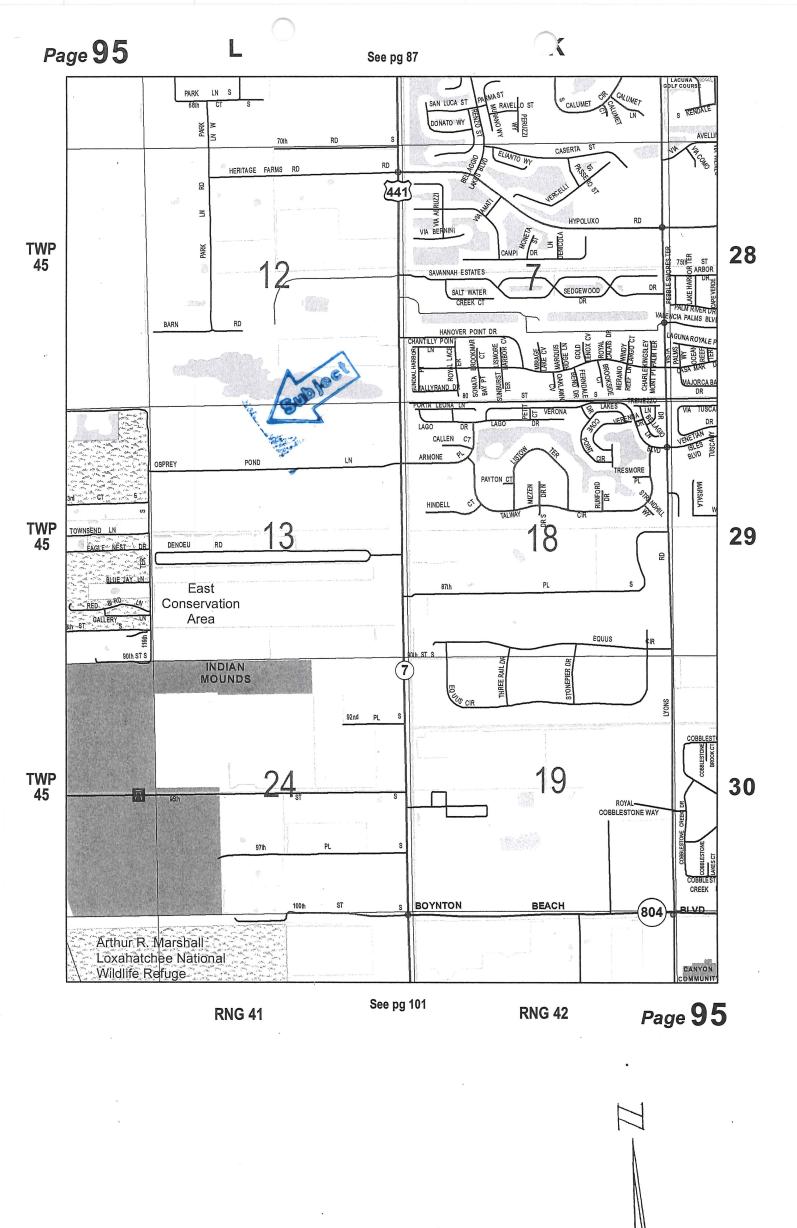

**Summary:** Bedner Farm leases two (2) parcels of property in the Ag Reserve from the County. One parcel is approximately 156 acres located just west of the Turnpike and north of Atlantic Avenue. The other parcel is approximately 90 acres located west of U.S. 441 and north of Boynton Beach Boulevard. The Lease currently expires on May 31, 2015. Exercising this 14th option will extend the term to May 31, 2016. There remain seventeen (17) annual extension options through May 31, 2033. The annual rental rate is currently \$122,918.50/year (\$500/acre). Pursuant to the Lease, Bedner Farm has the right to exercise its option and the Board has no discretionary authority to deny the exercise of the option. PREM will continue to have administrative responsibility for this Lease. (PREM) <u>Districts 5 and 6 (HJF)</u>

LOCATION MAP

Attachment #2