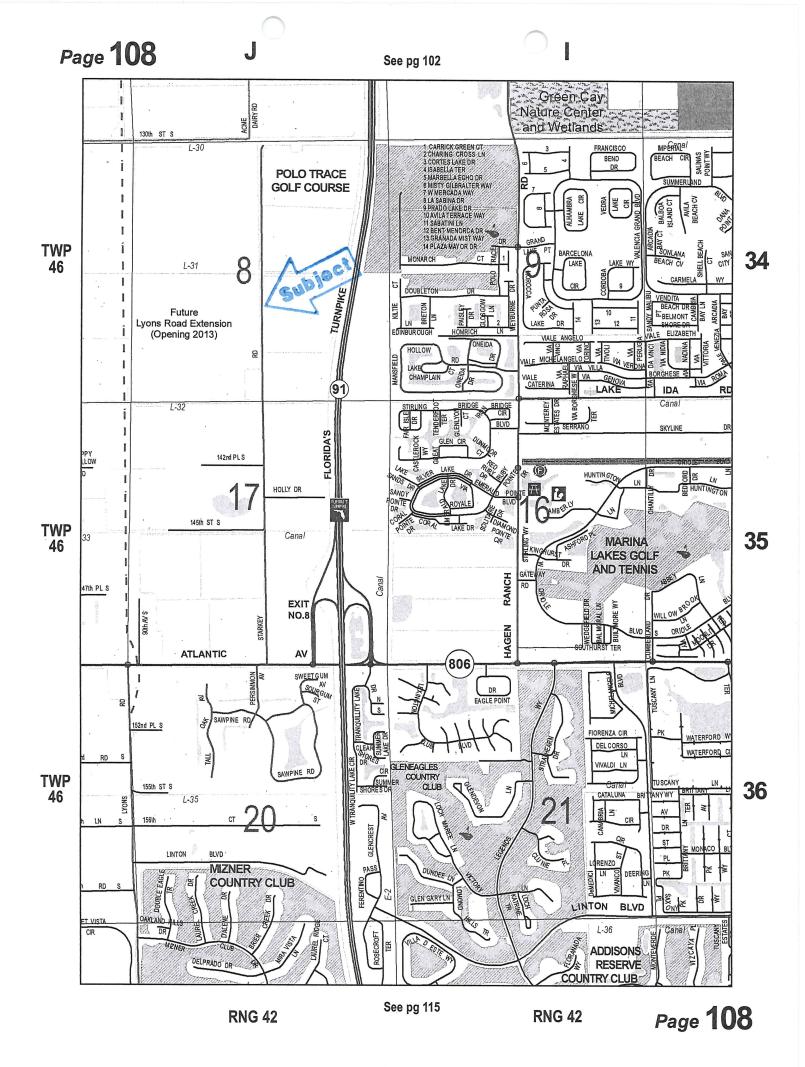

**Summary:** Bedner Farm leases two (2) parcels of property in the Ag Reserve from the County. One parcel is approximately 156 acres located just west of the Turnpike and north of Atlantic Avenue. The other parcel is approximately 90 acres located west of U.S. 441 and north of Boynton Beach Boulevard. The Lease currently expires on May 31, 2015. Exercising this 14th option will extend the term to May 31, 2016. There remain seventeen (17) annual extension options through May 31, 2033. The annual rental rate is currently \$122,918.50/year (\$500/acre). Pursuant to the Lease, Bedner Farm has the right to exercise its option and the Board has no discretionary authority to deny the exercise of the option. PREM will continue to have administrative responsibility for this Lease. (PREM) <u>Districts 5 and 6 (HJF)</u>

LOCATION MAP

Attachment #2