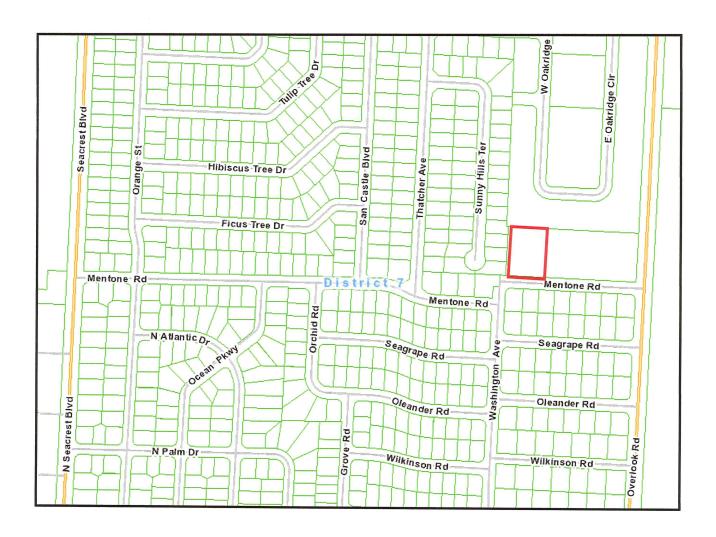

Summary: Approval of this item will allocate \$150,000 in CDBG funds for the renovation of a County-owned facility located at 1101 Mentone Road in unincorporated Lantana. The unincorporated San Castle neighborhood is a CDBG Target Area and a Countywide Community Revitalization Team Planning Area which currently lacks a public community The Facilities Development and Operations Department has proposed the conversion of the facility, which was previously utilized as an Early Head Start service center, into the San Castle Community Center to serve neighborhood residents. The County has entered into an agreement with Housing Partnership, Inc. to operate the facility and provide programming in the areas of recreation, arts, language education, health, life skills, and personal and community safety. Renovation is necessary in order to render the facility suitable for community center use, including modification of interior walls, installation of doors, flooring, shelving, and other fixtures. The facility will serve a clientele meeting CDBG eligibility requirements. The Department of Economic Sustainability has identified surplus CDBG funding in the amount of \$150,000. These funds were recaptured from a project that did not move forward. Due to limited Ad Valorem and other revenue for County projects, Staff is recommending that these funds be approved to renovate the San Castle Community Center. These are Federal CDBG grant funds which require no local match. (Strategic Planning) District 7 (JB)

### Attachment:

1. Location Map: San Castle Community Center

Approved By:

Assistant County Administrator

Date

2-/9-/5

Date

3-/7-20/5

## **LOCATION MAP**