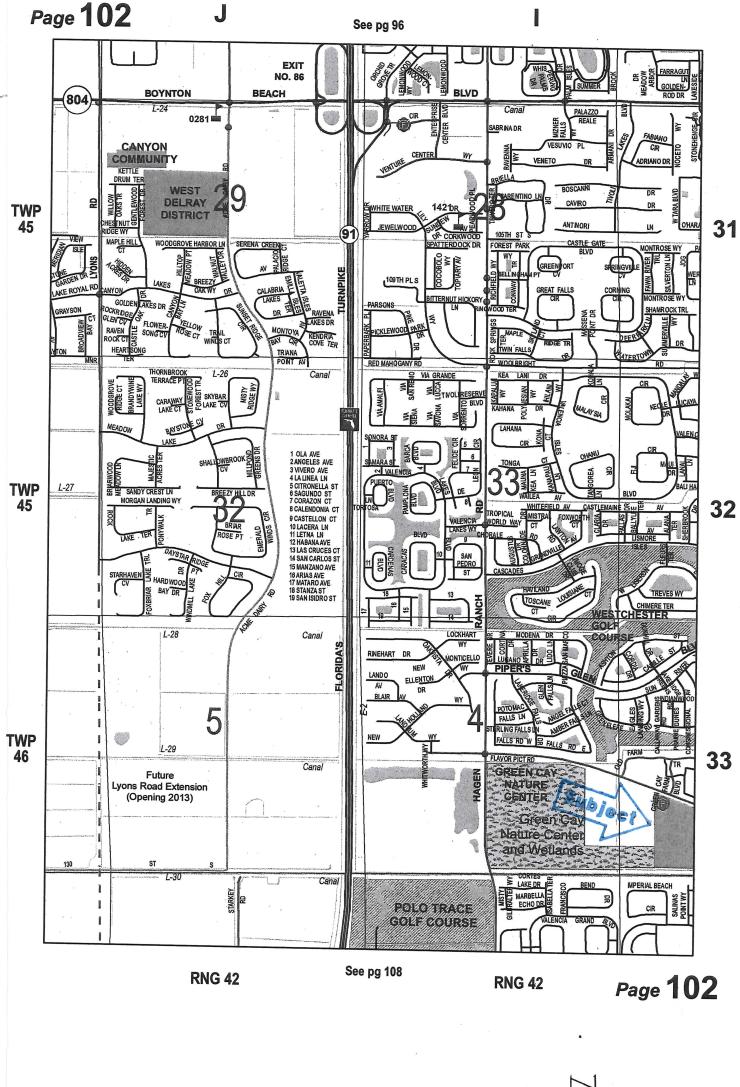

This summary is not to be used as a basis for payment.

LOCATION MAP

ATTACHMENT NO. |

PAGE | OF |

GREEN CAY FARMS, INC.

PHONE: (561) 499-5345 FAX: (561) 637-0611

THEODORE W.WINSBERG, PRES. GERTRUDE K. WINSBERG, SEC. TREAS. MICHAEL JAMESON, VICE PRES. SYLVIA WINSBERG, VICE PRES. Growers and Packers of Fancy Florida Winter Vegetables
12750 HAGEN RANCH ROAD -:- BOYNTON BEACH, FL 33437-9727