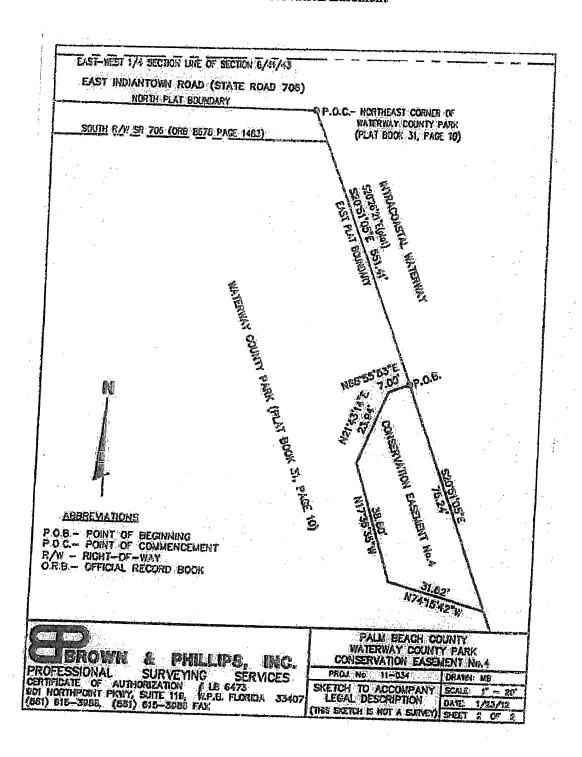

COMMENCE AT THE NORTHEAST CORNER OF SAID PLAT;
THENCE ALONG THE EAST BOUNDARY OF SAID PLAT, \$20'81'05"E FOR 551.41 FEET
TO THE POINT OF BEGINNING;
THENCE CONTRIBE ALONG SAID BOUNDARY, \$20'51'05"E FOR 75.24 FEET;
THENCE N74'15"AZ'W FOR 31.62 FEET;
THENCE N17'36"35"W FOR 38.80 FEET;
THENCE N21'43"14"L FOR 38.84 FEET;
THENCE N88'85"E FOR 7.00 FEET TO THE POINT OF BEGINNING.

CONTAINING 1,447 SQUARE FEET (0.03 ACRES), MORE OR LESS.

BEARING BASIS: S20'51'05'E ALONG THE EAST BOUNDARY OF THE PLAT OF WATERWAY COUNTY PARK, PLAY BOOK 31, PAGE 10.

ENCUMBRANCES ARE NOTED PURSUANT TO TITLE COMMITMENT No. 2803038, DATED 8/4/2010 PREPARED BY SOUTHEAST GUARANTY & TITLE, INC.

THE DESCRIPTION SKETCH AND THE DESCRIPTION TEXT COMPRISE THE COMPLETE LEGAL DESCRIPTION. THE LEGAL DESCRIPTION IS NOT VALID UNLESS BOTH ACCOMPANY EACH OTHER. REPRODUCTIONS OF THIS DOCUMENT ARE NOT VALID WITHOUT THE CRIGINAL SIGNATURE AND THE ORIGINAL RAISED SEAL OF THE FLORIDA LICENSED SURVEYOR AND MAPPER NOTED HEREON

U SUR STATE OF TOURISMAN.
DATE: WAS PERSONNELLE PALM BEACH COUNTY

PROFESSIONAL SURVEYING SERVICES CERTIFICATE OF AUTHORIZATION # 18 6473 POI NORTHPORT PKNY, SURTE 119, W.P.B. FLORIDA 33407 (361) 615-3988, (661) 618-3988 FAX

WATERWAY COUNTY PARK CONSERVATION EASEMENT No.4

DRAWN: MB

LEGAL DESCRIPTION

SCALE: 1" - 20" 1/23/12