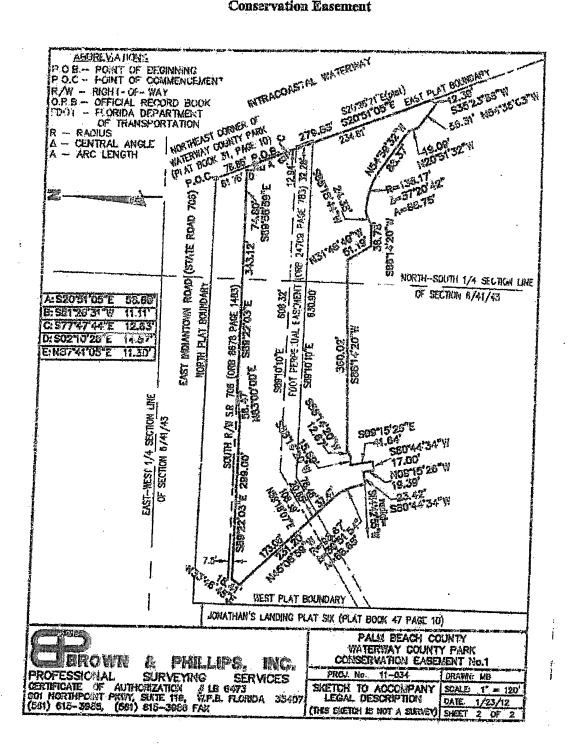

#### EXHIBIT B

A PORTION OF CONSERVATION EASEMENT No.1, RECORDED IN OFFICIAL RECORD BOOK 26423, PAGE 491, OF THE PUBLIC RECORDS OF PALM BEACH COUNTY, FLORIDA, LYING IN TRACT A OF THE PLAT OF WATERWAY PARK, A PORTION OF JONATHAN'S LANDING, P.U.D., RECORDED IN PLAT BOOK 116, PAGE 197, OF SAID PUBLIC RECORDS, IN SECTION 6, TOWNSHIP 41 SOUTH, RANGE 43 EAST, PALM BEACH COUNTY, FLORIDA, MORE PARTICULARLY DESCRIBED AS FOLLOWS:

COMMENCE AT THE NORTHEAST CORNER OF SAID PLAT; THENCE ALONG THE EAST BOUNDARY OF SAID PLAT, \$20°51'05"E FOR 363.87 FEET TO THE SOUTHERLY LIMITS OF OF SAID CONSERVATION EASEMENT No.1; THENCE ALONG THE SAID SOUTHERLY LIMITS, FOR THE FOLLOWING COURSES:

THENCE S35'23'56"W FOR 12.39 FEET: THENCE N54'36'03"W FOR 56.31 FEET; THENCE N20°51'32"W FOR 19.09 FEET; THENCE N54°59'32"W FOR 88.37 FEET TO THE POINT OF CURVATURE OF A CURVE CONCAVE TO THE SOUTH, HAVING A RADIUS OF 136.17 FEET; THENCE WESTERLY, ALONG SAID CURVE TO THE LEFT, THROUGH A CENTRAL ANGLE OF 37'20'42" FOR 88.75 FEET; THENCE S65'18'44"W FOR 24.38 FEET; THENCE S88'14'20"W FOR 38.78 FEET; THENCE N31°45'40"W FOR 51.19 FEET; THENCE S88°14'20"W FOR 360.02 FEET; THENCE S5814'20"W FOR 12.67 FEET; THENCE S88'14'20"W FOR 15.89 FEET; THENCE S09"15'26"E FOR 22.25 FEET TO THE POINT OF BEGINNING;

THENCE CONTINUE S09"15'26"E FOR 19.39 FEET; THENCE S80'44'34"W FOR 17.00 FEET; THENCE N09'15'26"W FOR 19.39 FEET; THENCE N80'44'34"E FOR 17.00 FEET TO THE POINT OF BEGINNING.

CONTAINING 330 SQUARE FEET, MORE OR LESS.

#### NOTES:

1) STATE PLANE COORDINATES:

A. COORDINATES SHOWN ARE GRID

B. DATUM - NAD 83, 1990 ADJUSTMENT

C. ZONE - FLORIDA EAST

D. LINEAR UNIT - US SURVEY FOOT

E. COORDINATE SYSTEM 1983 STATE PLANE

F. TRANSVERSE MERCATOR PROJECTION

G. ALL DISTANCES ARE GROUND

H. SCALE FACTOR - 1.000043

I. GROUND DISTANCE X SCALE FACTOR =GRID DISTANCE

J. ROTATION EQUATION: NONE

2) THE LEGAL DESCRIPTION IS BASED ON CONSERVATION EASEMENT No.1, OFFICIAL RECORD BOOK 26423 PAGE 491, AND THE PLAT OF WATERWAY PARK, A PORTION OF JONATHAN'S LANDING P.U.D., PLAT BOOK 116 PAGE 197.

3) ABBREVIATIONS: P.O.B.— POINT OF BEGINNING

P.O.C. - POINT OF COMMENCEMENT

R/W - RIGHT-OF-WAY

O.Ř.B.- OFFICIAL RECORD BOOK FDOT - FLORIDA DEPARTMENT

OF TRANSPORTATION

R - RADIUS

Δ - CENTRAL ANGLE

A - ARC LENGTH

L.A.E. - LIMITED ACCESS EASEMENT

C.E. - CONSERVATION EASEMENT

S.R. - STATE ROAD

PRM - PERMANENT REFERENCE MONUMENT

4) BEARINGS ARE BASED ON S89°22'03"E ALONG THE NORTH BOUNDARY OF THE PLAT OF WATERWAY PARK, A PORTION OF JONATHAN'S LANDING P.U.D., PLAT BOOK 116, PAGE 197.