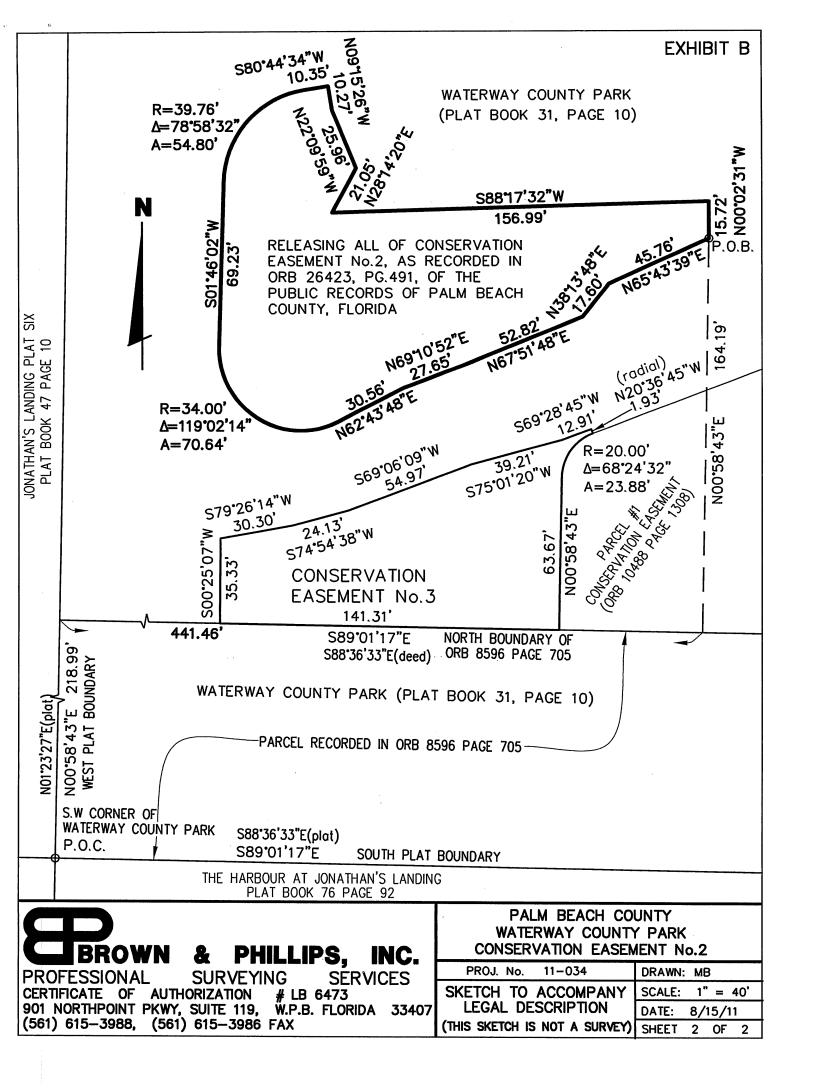

#### EXHIBIT B

A CONSERVATION EASEMENT IN SECTION 6, TOWNSHIP 41 SOUTH, RANGE 43 EAST, PALM BEACH COUNTY, FLORIDA, LYING IN THE PLAT OF WATERWAY COUNTY PARK, RECORDED IN PLAT BOOK 31, PAGE 10, OF THE PUBLIC RECORDS OF PALM BEACH COUNTY, FLORIDA, MORE PARTICULARLY DESCRIBED AS FOLLOWS:

COMMENCE AT THE SOUTHWEST CORNER OF SAID PLAT;

THENCE ALONG THE WEST BOUNDARY OF SAID PLAT, NO0°58'43"E FOR 218.99 FEET TO THE NORTH BOUNDARY OF A PARCEL RECORDED IN OFFICIAL RECORD BOOK 8596, PAGE 705, OF SAID PUBLIC RECORDS;

THENCE ALONG SAID NORTH BOUNDARY, S89°01'17"E FOR 441.46 FEET;

THENCE NO0°58'43"E FOR 164.19 FEET TO THE POINT OF BEGINNING;

THENCE NO0'02'31"W FOR 15.72 FEET;

THENCE S88'17'32"W FOR 156.99 FEET;

THENCE N28\*14'20"E FOR 21.05 FEET;

THENCE N22'09'59"W FOR 25.96 FEET;

THENCE N0915'26"W FOR 10.27 FEET;

THENCE S80°44'34"W FOR 10.35 FEET TO THE POINT OF CURVATURE OF A CURVE CONCAVE TO THE SOUTHEAST, HAVING A RADIUS OF 39.76 FEET;

THENCE SOUTHWESTERLY, ALONG SAID CURVE TO THE LEFT, THROUGH A

CENTRAL ANGLE OF 78'58'32" FOR 54.80 FEET TO A POINT OF TANGENCY;

THENCE S01°46'02"W FOR 69.23 FEET TO THE POINT OF CURVATURE OF A CURVE CONCAVE TO THE NORTHEAST, HAVING A RADIUS OF 34.00 FEET; THENCE SOUTHEASTERLY, ALONG SAID CURVE TO THE LEFT, THROUGH A

CENTRAL ANGLE OF 119'02'14" FOR 70.64 FEET TO A POINT OF TANGENCY;

THENCE N62'43'48"E FOR 30.56 FEET;

THENCE N6910'52"E FOR 27.65 FEET;

THENCE N67\*51'48"E FOR 52.82 FEET;

THENCE N38\*13'48"E FOR 17.60 FEET;

THENCE N65°43'39"E FOR 45.76 FEET TO THE POINT OF BEGINNING.

CONTAINING 14,606 SQUARE FEET (0.34 ACRES), MORE OR LESS.

BEARING BASIS: NO0'58'43"E ALONG THE WEST BOUNDARY OF THE PLAT OF WATERWAY COUNTY PARK, PLAT BOOK 31, PAGE 10.

ENCUMBRANCES ARE NOTED PURSUANT TO TITLE COMMITMENT No.2603038, DATED 5/4/2010 PREPARED BY SOUTHEAST GUARANTY & TITLE, INC.