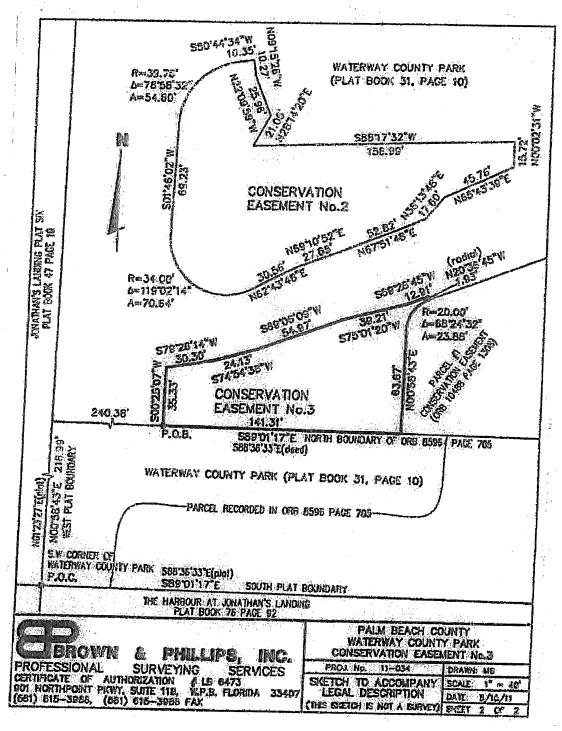

COMMENCE AT THE SOUTHWEST CORNER OF SAID PLAT;
THENCE ALONG THE WEST BOLKDARY OF SAID PLAT, NOO'38'43"E FOR 218.88 FEET
TO THE NORTH BOUNDARY OF A PARCEL RECORDED IN OFFICIAL RECORD BOOK 8596,
PAGE YOS, OF SAID PUBLIC RECORDS;
THENCE ALONG SAID NORTH BOUNDARY, SEGUI'17"E FOR 240.38 FEET TO THE POINT
OF SEGURING.
THENCE CONTESTE ALONG SAID NORTH BOUNDARY, SEGUI'17"E FOR 141.31 FEET TO
THE BOUNDARY OF CONSERVATION EASEMENT PARCEL IN, RECORDED IN OFFICIAL RECORD
BOOK 10488, PAGE 1308, OF SAID PUBLIC RECORDS,
THENCE ALONG (THE BOUNDARY OF SAID PARCEL IN, NOO'38'45"E FOR 63.67 FEET TO
THE POINT OF CHRWATURE OF A CURVE CONCAVE TO THE SOUTHEAST, HAVING A RADRUS
OF 20.80 FEET;
THENCE HORTHEASTERLY, ALONG SAID CURVE TO THE RIGHT, THROUGH A CENTRAL
ANGLE OF 68'24'32" FOR 23.88 FEET;
THENCE RADIAL TO SAID CURVE, N20'36'45"W FOR 1.93 FEET;
THENCE S59'28'45"W FOR 36.87 FEET;
THENCE S75'01'20"W FOR 36.87 FEET;
THENCE S75'01'20"W FOR 36.87 FEET;
THENCE S75'01'20"W FOR 36.87 FEET;
THENCE S75'02"W FOR 36.83 FEET TO THE POINT OF BEGINNING.
CONTAINING 7.997 SOUARE FEET (TO 8 ACRES), MORE OR LESS.

CONTAINING 7,997 SQUARE FEET (C.) ACRES), MORE OR LESS.

BEARING BASIS: NOO'58'43"E ALONG THE WEST BOUNDARY OF THE PLAT OF WATERWAY COUNTY PARK, PLAT BOOK 31, PAGE 10.

ENCUMBRANCES ARE NOTED PURSUANT TO TITLE COMMITMENT NO. 2803038, DATED 5/4/2010 PREPARED BY SOUTHEAST-CUARANTY & TITLE, INC.

THE DESCRIPTION SKETCH AND THE DESCRIPTION TEXT COMPRISE THE COMPLETE LEGAL DESCRIPTION. THE LEGAL DESCRIPTION IS NOT VALID UNLESS BOTH ACCOMPANY EACH OTHER. REPRODUCTIONS OF THIS DOCUMENT ARE NOT VALID WITHOUT THE ORIGINAL SIGNATURE AND THE ORIGINAL RAISED SEAL OF THE FLORIDA LICENSED SURVEYOR AND MAPPER NOTED HEREON.