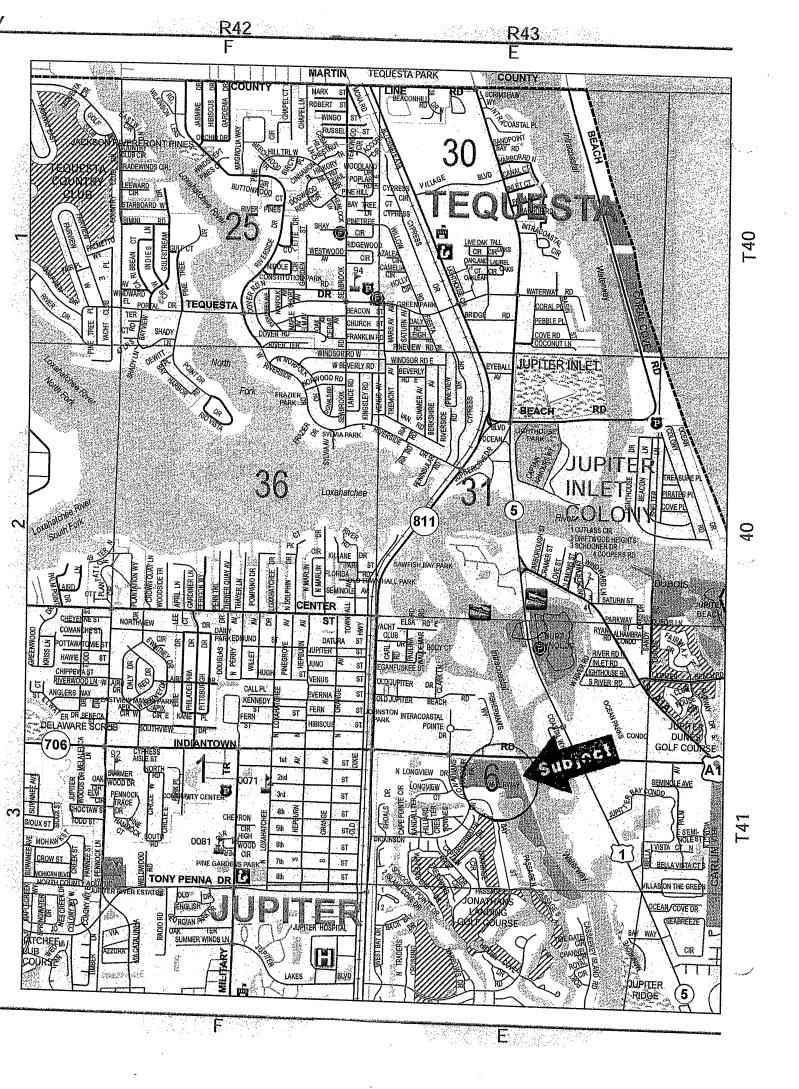

#### I. EXECUTIVE BRIEF

Motion and Title: Staff recommends motion to approve: a Partial Release of Conservation Easement located within the limits of Waterway Park, in unincorporated Jupiter.

**Summary:** The County is in the process of developing Waterway Park property located on East Indiantown Road, west of and adjacent to the Intercoastal Waterway, in unincorporated Jupiter. As a condition of obtaining environmental permits for the project, the County was required to record a Conservation Easement over 3.85 acres of the Park which contain wetlands. Subsequently, the County completed the Fullerton Island Environmental Restoration project on an island owned by the Town of Jupiter within the Intracoastal Waterway. The project produced mitigation credits for the creation of seagrass and mangrove habitat, 50% of which have been approved by the Town of Jupiter to be used by the County on other County mitigation projects. A portion of those mangrove mitigation credits are being used to release .34 acres of the existing 3.85 acre Conservation Easement on Waterway Park. **(PREM) District 1 (HJF)** 

Background and Justification: Development of the Park will include direct access to the Park from East Indiantown Road, boat ramps, temporary tie-up docks, an elevated boardwalk and fishing pier, a seawall, parking to accommodate motor vehicles and boat trailers, restrooms, and associated infrastructure. The County will construct a surface water management system and on-site wetland mitigation which will serve the 30.04 acre Park. The original Deed of Conservation Easement that was granted to SFWMD (R-2013-1418), consisted of 4 wetland mitigation areas containing 2.19 acres of enhanced wetlands and 1.66 acres of created wetlands, totaling 3.85 acres (167,921 square feet). This Release will reduce the wetland mitigation areas to 3 and the overall easement area to approximately 3.5 acres. The construction at the Park is schedule to begin late 2015.