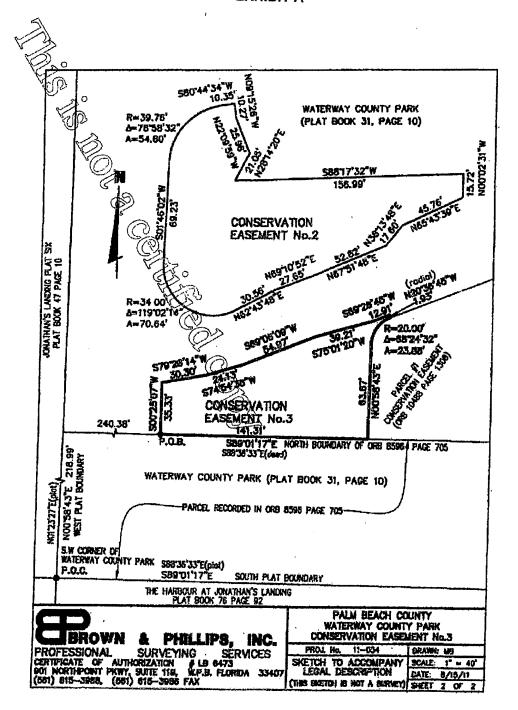

COMMENCE AT THE SOUTHWEST CORNER OF SAID PLAT;
THENCE ALONG THE WEST BOLKDARY OF SAID PLAT, NOO'38'43"E FOR 218.88 FEET
TO THE NORTH BOUNDARY OF A PARCEL RECORDED IN OFFICIAL RECORD BOOK 8596,
PAGE YOS, OF SAID PUBLIC RECORDS;
THENCE ALONG SAID NORTH BOUNDARY, SEGUI'17"E FOR 240.38 FEET TO THE POINT
OF SEGURING.
THENCE CONTESTE ALONG SAID NORTH BOUNDARY, SEGUI'17"E FOR 141.31 FEET TO
THE BOUNDARY OF CONSERVATION EASEMENT PARCEL IN, RECORDED IN OFFICIAL RECORD
BOOK 10488, PAGE 1308, OF SAID PUBLIC RECORDS,
THENCE ALONG (THE BOUNDARY OF SAID PARCEL IN, NOO'38'45"E FOR 63.67 FEET TO
THE POINT OF CHRWATURE OF A CURVE CONCAVE TO THE SOUTHEAST, HAVING A RADRUS
OF 20.80 FEET;
THENCE HORTHEASTERLY, ALONG SAID CURVE TO THE RIGHT, THROUGH A CENTRAL
ANGLE OF 68'24'32" FOR 23.88 FEET;
THENCE RADIAL TO SAID CURVE, N20'36'45"W FOR 1.93 FEET;
THENCE S59'28'45"W FOR 36.87 FEET;
THENCE S75'01'20"W FOR 36.87 FEET;
THENCE S75'01'20"W FOR 36.87 FEET;
THENCE S75'01'20"W FOR 36.87 FEET;
THENCE S75'02"W FOR 36.83 FEET TO THE POINT OF BEGINNING.
CONTAINING 7.997 SOUARE FEET (TO 8 ACRES), MORE OR LESS.

CONTAINING 7,997 SQUARE FEET (C.) ACRES), MORE OR LESS.

BEARING BASIS: NOO'58'43"E ALONG THE WEST BOUNDARY OF THE PLAT OF WATERWAY COUNTY PARK, PLAT BOOK 31, PAGE 10.

ENCUMBRANCES ARE NOTED PURSUANT TO TITLE COMMITMENT NO. 2803038, DATED 5/4/2010 PREPARED BY SOUTHEAST-CUARANTY & TITLE, INC.

THE DESCRIPTION SKETCH AND THE DESCRIPTION TEXT COMPRISE THE COMPLETE LEGAL DESCRIPTION. THE LEGAL DESCRIPTION IS NOT VALID UNLESS BOTH ACCOMPANY EACH OTHER. REPRODUCTIONS OF THIS DOCUMENT ARE NOT VALID WITHOUT THE ORIGINAL SIGNATURE AND THE ORIGINAL RAISED SEAL OF THE FLORIDA LICENSED SURVEYOR AND MAPPER NOTED HEREON.

#### ABBREVIATIONS

P.D.B.— POINT OF BEGINNING
P.D.C.— POINT OF COMMENCEMENT
O.R.B.— OFFICIAL RECORD BOOK K
R — RADIUS
A — CENTRAL ANGLE
A — ARC LENGTH

PALM ESMAN COUNTY
CONSTRUCTOR CO

PROFESSIONAL SURVEYING SERVICES
CERTIFICATE OF AUTHORIZATION # LE 0473
901 NORTHPOINT PICHY, SUITE 119, MP.E. FLORIDA 33407
(561) 615—3626, (561) 615—3626 FAX

PROJ. No. 11-034

LEGAL DESCRIPTION

SCALE: (" - 40" DATE: 8/15/11 SHEET 1 OF

A CONSERVATION EASEMENT IN SECTION 8, TOWNSHIP 41 SOUTH, RANGE 43 EAST, PALM GEACH COUNTY, FLORIDA, LYING IN THE PLAT OF WATERWAY COUNTY PARK, RECORDED IN PLAT BOOK 31, PAGE 10, OF THE PUBLIC RECORDS OF PALM BEACH COUNTY, FEORIDA, MORE PARTICULARLY DESCRIBED AS FOLLOWS: