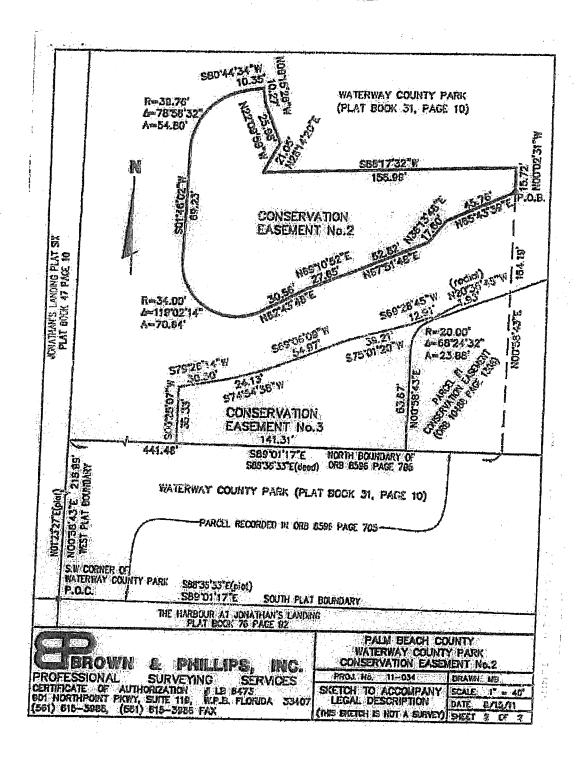

COMMENCE AT THE SOUTHWEST CORNER OF SAID PLAT,
THE NORTH BOUNDARY OF A PARCEL RECORDED IN OFFICIAL RECORD BOOK 8598,
PAGE 765, OF SAID PUBLIC RECORDS;
THENCE ALONG SAID NORTH BOUNDARY, SB9\*OI'T7"E FOR 441.46 FEET;
THENCE NOOTS'45"E FOR 164.19 FEET TO THE POINT OF BEGINNING;
THENCE NOOTS'45"E FOR 16.49 FEET;
THENCE NOOTS'52"W FOR 15.72 FEET;
THENCE NOOTS'52"W FOR 15.72 FEET;
THENCE NOOTS'52"W FOR 15.09 FEET;
THENCE NOOTS'52"W FOR 10.25 FEET;
THENCE NOOTS'52"W FOR 10.25 FEET;
THENCE SOUTHWESTERLY, ALONG SAID CURVE TO THE LEFT, THROUGH A
CHITCAL ANGLE OF 35252"FOR 54.50 FEET TO A POINT OF TANGENCY;
THENCE SOUTHWESTERLY, ALONG SAID CURVE TO THE LEFT, THROUGH A
CHITCAL ANGLE OF 35252"FOR 54.50 FEET TO A POINT OF TANGENCY;
THENCE SOUTHWESTERLY, ALONG SAID CURVE TO THE LEFT, THROUGH A
CURVE CONCAVE TO THE NORTHEAST, HAVING A RADIUS OF 34.00 FEET;
THENCE SOUTHWESTERLY, ALONG SAID CURVE TO THE LEFT, THROUGH A
CURVE CONCAVE TO THE NORTHEAST, HAVING A RADIUS OF 34.00 FEET;
THENCE NOOTS'E FOR 30.65 FEET;
THENCE NOOTS'E FOR 30.65 FEET;
THENCE NOSTO'SZ'E FOR 36.65 FEET;
THENCE NOOTS NOOTS NOOTS NOOTS NOOTS NOOTS NOOTS NOOTS NOOTS NOOT į CONTAINING 14,606 SQUARE FEET (034 ACRES), MORE OR LESS. BEARING BASIS: NOOTBE'43"E ALONG THE WEST BOUNDARY OF THE PLAT OF WATERWAY COUNTY PARK, PLAT BOOK 31, PAGE 10. ENCLMBRANCES ARE NOTED PURSUANT TO TITLE COMMINENT No. 2503038, DATED 5/4/2010 PREPARED BY SOUTHEAST GUARANTY & TITLE, INC. UTHEAST GUARANTY & TITLE, INC.

THE DESCRIPTION SKETCH AND THE DESCRIPTION TEXT COMPRISE THE COMPLETE LEGAL DESCRIPTION. THE LEGAL DESCRIPTION IS NOT VALID UNLESS BOTH ACCOMPANY EACH OTHER.

REPRODUCTIONS OF THIS DOCUMENT ARE NOT VALID WITHOUT THE ORIGINAL SIGNATURE AND THE ORIGINAL RAISED SEAL OF THE FLORIDA LICENSED GURVEYOR AND MAPPER NOTED HEREON.

JUNE PROLESSIONAL LAND SURVEYOR STATE GESTINGTHE NO. ASSEDIENT WATERWAY COUNTY PARK GONSERVATION EASEMENT NO.2

SERVICES PROLES INC. **ABBREVIATIONS** P.O.B.— POINT OF BEGINNING P.O.C.— POINT OF COMMENCEMENT O.R.B.— OFFICIAL RECORD BOOK K R - RADIUS A - CENTRAL ANGLE A - ARC LENGTH PROFESSIONAL SURVEYING SERVICES