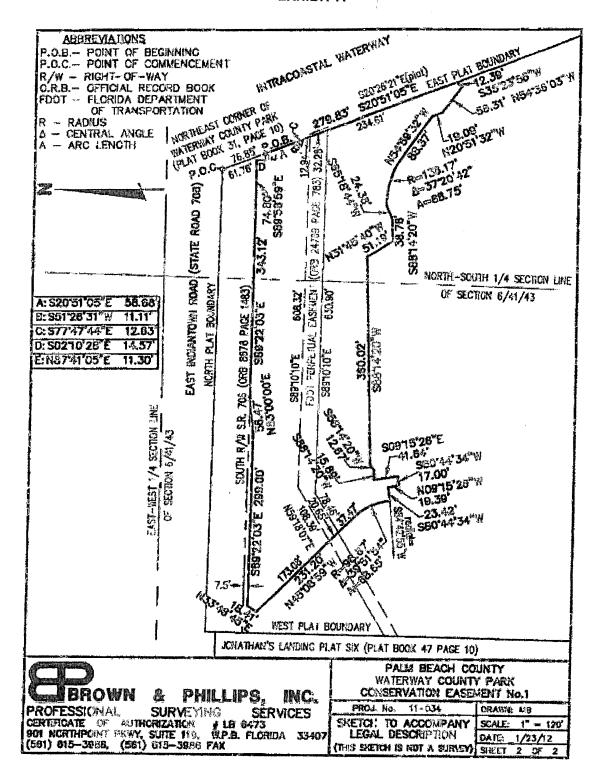

G:\PREM\Dev\Open Projects\PR-Waterway Park-dk\Easements\Conservation Easement 2013\Partial Release hf app 8-26-2014.docx

sfwmd.gov

A CONSERVATION EASEMENT IN SECTION 6, TOWNSHIP 41 SOUTH, RANGE 43 EAST, PALM BEACH COUNTY, FLORIDA, LYING IN THE FLAT OF WATERWAY COUNTY PARK, RECORDED IN PLAT BOOK 31, PAGE 10, OF THE PUBLIC RECORDS OF PALM BEACH COUNTY, FLORIDA, MORE PARTICULARLY DESCRIBED AS FOLLOWS:

COMMENCE AT THE NORTHEAST CORNER OF SAID PLAT; THENCE ALONG THE EAST BOUNDARY OF SAID PLAT, SZOST'OS"E FOR 78.85 FEET TO THE THE POINT OF BEGINNING, THENCE CONTINUE ALONG SAID BOUNDARY, SZOST'OS"E FOR 58.86 FEET; THENCE CONTINUE ALONG SAID BOUNDARY, SZOST'OS"E FOR 58.86 FEET; THENCE CONTINUE ALONG SAID BOUNDARY, SZOST'OS"E FOR 279.83 FEET; THENCE S35'23'55"W FOR 12.39 FEET; THENCE N54'56'32"W FOR 88.37 FEET; THENCE N205'32'32"W FOR 19.09 FEET; THENCE N54'56'32"W FOR 88.37 FEET TO THE POINT OF CURVATURE OF A CURVE CONCAVE TO THE SOUTH, HAVING A RADIUS OF 135.17 FEET; THENCE WESTERLY, ALONG SAID CURVE TO THE LEFT, THENCE AS1'46'40"W FOR 51.19 FEET; THENCE S88'14'20"W FOR 18.87 FEET; THENCE S88'14'20"W FOR 18.89 FEET; THENCE S88'14'34"W FOR 17.00 FEET; THENCE S88'14'20"W FOR 18.89 FEET; THENCE S88'14'30"W FOR 18.49 FEET; THENCE S88'14'30"W FOR 18.49 FEET;

LESS THAT PORTION LYING WITHIN THE FLORIDA DEPARTMENT OF TRANSPORTATION PERPETUAL EASEMENT RECORDED IN OFFICIAL RECORD BOOK 24709, PAGE 783, OF SAID PUBLIC RECORDS.

NET AREA = 3.30 ACRES (143,871 SQUARE FEET), MORE OR LESS

BEARING BASIS: \$20'51'05"E ALONG THE EAST BOUNDARY OF THE PLAT OF WATERWAY COUNTY PARK, PLAT BOOK 31, PAGE 10.

ENCUMBRANCES ARE NOTED PURSUANT TO TITLE COMMITMENT No.2803038, DATED 5/4/2010 PREPARED BY SOUTHEAST GUARANTY & TITLE, INC.