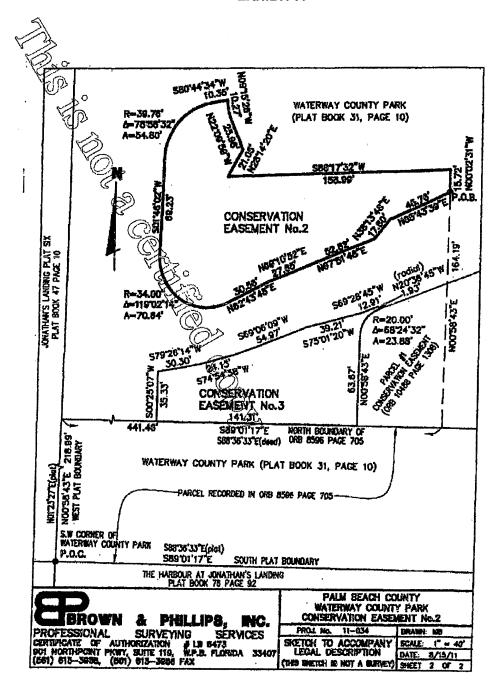

#### EXHIBIT B

A CONSERVATION EASEMENT IN SECTION 6, TOWNSHIP 41 SOUTH, RANGE 43 EAST, PALM BEACH COUNTY, FLORIDA, LYING IN THE PLAT OF WATERWAY COUNTY PARK, RECORDED IN PLAT BOOK 31, PAGE 10, OF THE PUBLIC RECORDS OF PALM BEACH COUNTY, FLORIDA, MORE PARTICULARLY DESCRIBED AS FOLLOWS:

COMMENCE AT THE SOUTHWEST CORNER OF SAID PLAT;

THENCE ALONG THE WEST BOUNDARY OF SAID PLAT, NO0°58'43"E FOR 218.99 FEET TO THE NORTH BOUNDARY OF A PARCEL RECORDED IN OFFICIAL RECORD BOOK 8596, PAGE 705, OF SAID PUBLIC RECORDS;

THENCE ALONG SAID NORTH BOUNDARY, S89°01'17"E FOR 441.46 FEET;

THENCE NO0°58'43"E FOR 164.19 FEET TO THE POINT OF BEGINNING;

THENCE NO0'02'31"W FOR 15.72 FEET;

THENCE S88'17'32"W FOR 156.99 FEET;

THENCE N28\*14'20"E FOR 21.05 FEET;

THENCE N22'09'59"W FOR 25.96 FEET;

THENCE N0915'26"W FOR 10.27 FEET;

THENCE S80°44'34"W FOR 10.35 FEET TO THE POINT OF CURVATURE OF A CURVE CONCAVE TO THE SOUTHEAST, HAVING A RADIUS OF 39.76 FEET;

THENCE SOUTHWESTERLY, ALONG SAID CURVE TO THE LEFT, THROUGH A

CENTRAL ANGLE OF 78'58'32" FOR 54.80 FEET TO A POINT OF TANGENCY;

THENCE S01°46'02"W FOR 69.23 FEET TO THE POINT OF CURVATURE OF A CURVE CONCAVE TO THE NORTHEAST, HAVING A RADIUS OF 34.00 FEET; THENCE SOUTHEASTERLY, ALONG SAID CURVE TO THE LEFT, THROUGH A

CENTRAL ANGLE OF 119'02'14" FOR 70.64 FEET TO A POINT OF TANGENCY;

THENCE N62'43'48"E FOR 30.56 FEET;

THENCE N6910'52"E FOR 27.65 FEET;

THENCE N67\*51'48"E FOR 52.82 FEET;

THENCE N38\*13'48"E FOR 17.60 FEET;

THENCE N65°43'39"E FOR 45.76 FEET TO THE POINT OF BEGINNING.

CONTAINING 14,606 SQUARE FEET (0.34 ACRES), MORE OR LESS.

BEARING BASIS: NO0'58'43"E ALONG THE WEST BOUNDARY OF THE PLAT OF WATERWAY COUNTY PARK, PLAT BOOK 31, PAGE 10.

ENCUMBRANCES ARE NOTED PURSUANT TO TITLE COMMITMENT No.2603038, DATED 5/4/2010 PREPARED BY SOUTHEAST GUARANTY & TITLE, INC.