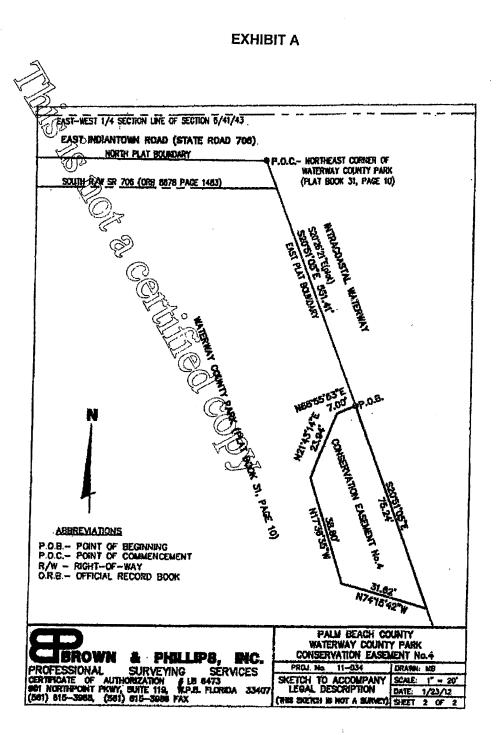

#### EXHIBIT B

A PORTION OF CONSERVATION EASEMENT No.1, RECORDED IN OFFICIAL RECORD BOOK 26423, PAGE 491, OF THE PUBLIC RECORDS OF PALM BEACH COUNTY, FLORIDA, LYING IN TRACT A OF THE PLAT OF WATERWAY PARK, A PORTION OF JONATHAN'S LANDING, P.U.D., RECORDED IN PLAT BOOK 116, PAGE 197, OF SAID PUBLIC RECORDS, IN SECTION 6, TOWNSHIP 41 SOUTH, RANGE 43 EAST, PALM BEACH COUNTY, FLORIDA, MORE PARTICULARLY DESCRIBED AS FOLLOWS:

COMMENCE AT THE NORTHEAST CORNER OF SAID PLAT; THENCE ALONG THE EAST BOUNDARY OF SAID PLAT, \$20°51'05"E FOR 363.87 FEET TO THE SOUTHERLY LIMITS OF OF SAID CONSERVATION EASEMENT No.1; THENCE ALONG THE SAID SOUTHERLY LIMITS, FOR THE FOLLOWING COURSES:

THENCE S35'23'56"W FOR 12.39 FEET: THENCE N54'36'03"W FOR 56.31 FEET; THENCE N20°51'32"W FOR 19.09 FEET; THENCE N54°59'32"W FOR 88.37 FEET TO THE POINT OF CURVATURE OF A CURVE CONCAVE TO THE SOUTH, HAVING A RADIUS OF 136.17 FEET; THENCE WESTERLY, ALONG SAID CURVE TO THE LEFT, THROUGH A CENTRAL ANGLE OF 37'20'42" FOR 88.75 FEET; THENCE S65'18'44"W FOR 24.38 FEET; THENCE S88'14'20"W FOR 38.78 FEET; THENCE N31°45'40"W FOR 51.19 FEET; THENCE S88°14'20"W FOR 360.02 FEET; THENCE S5814'20"W FOR 12.67 FEET; THENCE S88'14'20"W FOR 15.89 FEET; THENCE S09"15'26"E FOR 22.25 FEET TO THE POINT OF BEGINNING;

THENCE CONTINUE S09"15'26"E FOR 19.39 FEET; THENCE S80'44'34"W FOR 17.00 FEET; THENCE N09'15'26"W FOR 19.39 FEET; THENCE N80'44'34"E FOR 17.00 FEET TO THE POINT OF BEGINNING.

CONTAINING 330 SQUARE FEET, MORE OR LESS.

#### NOTES:

1) STATE PLANE COORDINATES:

A. COORDINATES SHOWN ARE GRID

B. DATUM - NAD 83, 1990 ADJUSTMENT

C. ZONE - FLORIDA EAST

D. LINEAR UNIT - US SURVEY FOOT

E. COORDINATE SYSTEM 1983 STATE PLANE

F. TRANSVERSE MERCATOR PROJECTION

G. ALL DISTANCES ARE GROUND

H. SCALE FACTOR - 1.000043

I. GROUND DISTANCE X SCALE FACTOR =GRID DISTANCE

J. ROTATION EQUATION: NONE

2) THE LEGAL DESCRIPTION IS BASED ON CONSERVATION EASEMENT No.1, OFFICIAL RECORD BOOK 26423 PAGE 491, AND THE PLAT OF WATERWAY PARK, A PORTION OF JONATHAN'S LANDING P.U.D., PLAT BOOK 116 PAGE 197.

3) ABBREVIATIONS: P.O.B.— POINT OF BEGINNING

P.O.C. - POINT OF COMMENCEMENT

R/W - RIGHT-OF-WAY

O.Ř.B.- OFFICIAL RECORD BOOK FDOT - FLORIDA DEPARTMENT

OF TRANSPORTATION

R - RADIUS

Δ - CENTRAL ANGLE

A - ARC LENGTH

L.A.E. - LIMITED ACCESS EASEMENT

C.E. - CONSERVATION EASEMENT

S.R. - STATE ROAD

PRM - PERMANENT REFERENCE MONUMENT

4) BEARINGS ARE BASED ON S89°22'03"E ALONG THE NORTH BOUNDARY OF THE PLAT OF WATERWAY PARK, A PORTION OF JONATHAN'S LANDING P.U.D., PLAT BOOK 116, PAGE 197.