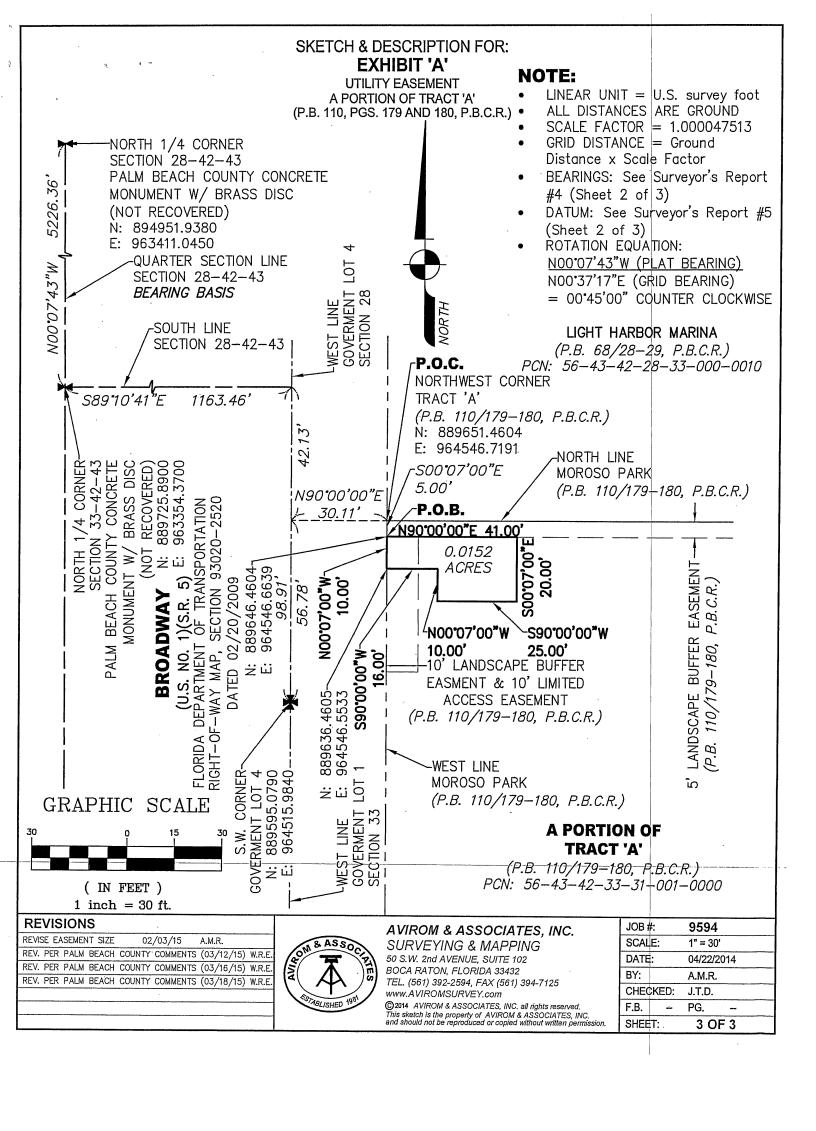

# SKETCH & DESCRIPTION FOR:

# **EXHIBIT 'A' UTILITY EASEMENT**

# LAND DESCRIPTION:

A PORTION OF TRACT 'A' (P.B. 110, PGS. 179 AND 180, P.B.C.R.)

A portion of Tract 'A', according to the Plat of Moroso Park, as recorded at Plat Book 110, Pages 179 and 180, Palm Beach County Records, Palm Beach County, Florida, being more particularly described as follows:

Commence at the northwest corner of said Tract 'A'; thence S00°07'00"E, along the west line of said Tract 'A', 5.00 feet to the Point of Beginning; thence N90°00'00"E, 41.00 feet; thence S00°07'00"E, 20.00 feet; thence S90°00'00"W, 25.00 feet; thence N00°07'00"W, 10.00 feet; thence S90°00'00"W, 16.00 feet; to the west line of said Tract 'A'; thence N00°07'00"W along the said west line 10.00 feet to the Point of Beginning.

Said land lying in Palm Beach County, Florida, containing 660 square feet (0.0152 acres), more or less.