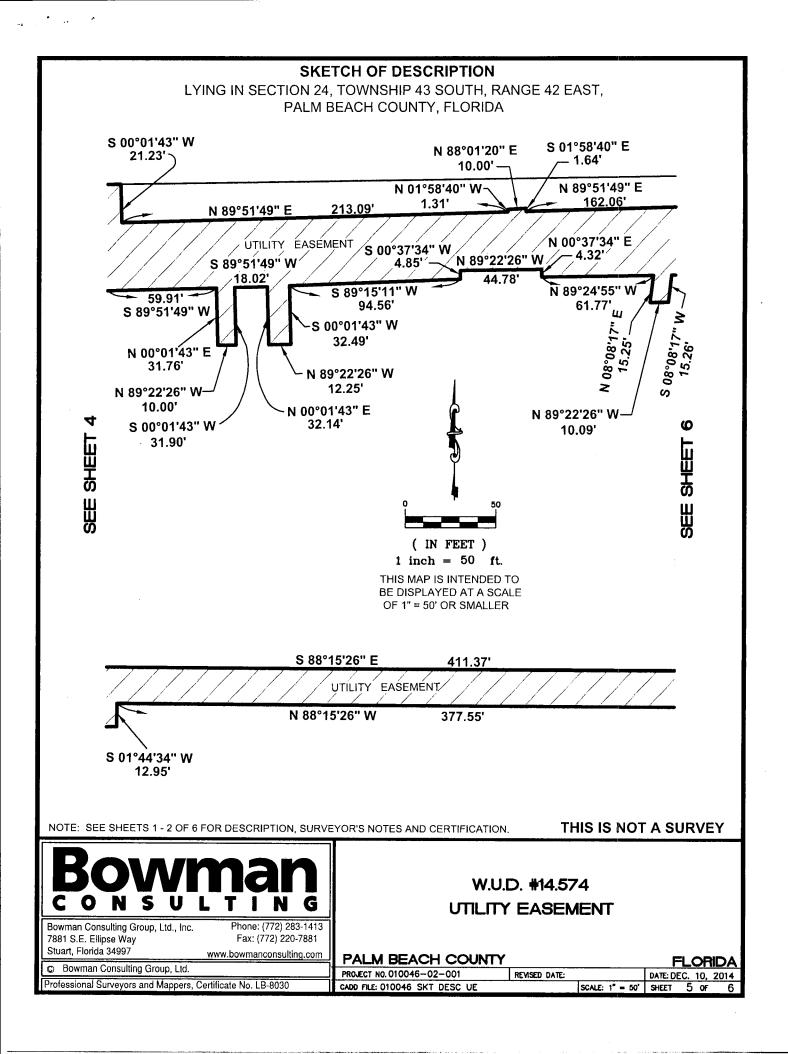

Professional Surveyors and Mappers, Certificate No. LB-8030

CADD FILE: 010046 SKT DESC UE SCALE: N/A

SHEET

LEGAL DESCRIPTION TO ACCOMPANY SKETCH LYING IN SECTION 24, TOWNSHIP 43 SOUTH, RANGE 42 EAST, PALM BEACH COUNTY, FLORIDA

## LEGAL DESCRIPTION: (CONTINUED)

THENCE NORTH 89°22'26" WEST, A DISTANCE OF 44.78 FEET; THENCE SOUTH 00°37'34" WEST, A DISTANCE OF 4.85 FEET; THENCE SOUTH 89°15'11" WEST, A DISTANCE OF 94.56 FEET; THENCE SOUTH 00°01'43" WEST, A DISTANCE OF 32.49 FEET; THENCE NORTH 89°22'26" WEST, A DISTANCE OF 12.25 FEET; THENCE NORTH 00°01'43" EAST, A DISTANCE OF 32.14 FEET; THENCE SOUTH 89°51'49" WEST, A DISTANCE OF 18.02 FEET; THENCE SOUTH 00°01'43" WEST, A DISTANCE OF 31.90 FEET; THENCE NORTH 89°22'26" WEST, A DISTANCE OF 10.00 FEET; THENCE NORTH 00°01'43" EAST, A DISTANCE OF 31.76 FEET; THENCE SOUTH 89°51'49" WEST, A DISTANCE OF 59.91 FEET; THENCE SOUTH 19°25'20" WEST, A DISTANCE OF 61.55 FEET; THENCE NORTH 89°22'26" WEST, A DISTANCE OF 10.56 FEET; THENCE NORTH 00°37'34" EAST, A DISTANCE OF 31.04 FEET; THENCE NORTH 19°25'20" EAST, A DISTANCE OF 37.66 FEET; THENCE NORTH 89°44'33" WEST, A DISTANCE OF 183.72 FEET TO AN INTERSECTION WITH SAID EAST RIGHT-OF-WAY LINE OF HAVERNHILL ROAD, THENCE NORTH 01°30'47" EAST, ALONG SAID RIGHT-OF-WAY LINE, A DISTANCE OF 20.00 FEET; THENCE SOUTH 89°44'33" EAST, DEPARTING SAID RIGHT-OF-WAY LINE. A DISTANCE OF 189.98 FEET; THENCE NORTH 00°01'43" EAST, A DISTANCE OF 30.27 FEET; THENCE SOUTH 89°22'26" EAST, A DISTANCE OF 20.00 FEET; THENCE SOUTH 00°01'43" WEST, A DISTANCE OF 21.23 FEET; THENCE NORTH 89°51'49" EAST, A DISTANCE OF 213.09 FEET; THENCE NORTH 01°58'40" WEST, A DISTANCE OF 1.31 FEET; THENCE NORTH 88°01'20" EAST, A DISTANCE OF 10.00 FEET; THENCE SOUTH 01°58'40" EAST, A DISTANCE OF 1.64 FEET; THENCE NORTH 89°51'49" EAST, A DISTANCE OF 162.06 FEET; THENCE SOUTH 00°01'43" WEST, A DISTANCE OF 13.96 FEET; THENCE SOUTH 89°51'49" EAST, A DISTANCE OF 193.26 FEET TO AN INTERSECTION WITH A LINE PARALLEL WITH AND 838.23 FEET EAST OF, AS MEASURED AT RIGHT ANGLES TO, THE WEST LINE OF SAID SECTION 24, TOWNSHIP 43 SOUTH, RANGE 42 EAST; THENCE SOUTH 01°30'47" WEST, A DISTANCE OF 292.00 FEET; THENCE NORTH 89°26'45" WEST, A DISTANCE OF 27.11 FEET; THENCE SOUTH 00°33'15" WEST, A DISTANCE OF 46.41 FEET; THENCE NORTH 89°26'45" WEST, A DISTANCE OF 20.00 FEET; THENCE NORTH 00°33'15" EAST, A DISTANCE OF 69.02 FEET; THENCE NORTH 89°49'38" WEST, A DISTANCE OF 86.84 FEET; THENCE NORTH 86°43'50" WEST, A DISTANCE OF 68.60 FEET; THENCE NORTH 88°15'26" WEST, A DISTANCE OF 377.55 FEET; THENCE SOUTH 01°44'34" WEST, A DISTANCE OF 12.95 FEET; THENCE NORTH 89°22'26" WEST, A DISTANCE OF 207.79 FEET TO THE POINT OF BEGINNING.

CONTAINING 60,865 SQUARE FEET OR 1.39727 ACRES, MORE OR LESS.

NOTE: SEE SHEETS 3 - 6 OF 6 FOR SKETCH OF DESCRIPTION. DESCRIPTION NOT VALID UNLESS ACCOMPANIED WITH SKETCH OF DESCRIPTION AS SHOWN ON SHEETS 3 -6 OF 6 OF THIS DOCUMENT.

THIS IS NOT A SURVEY