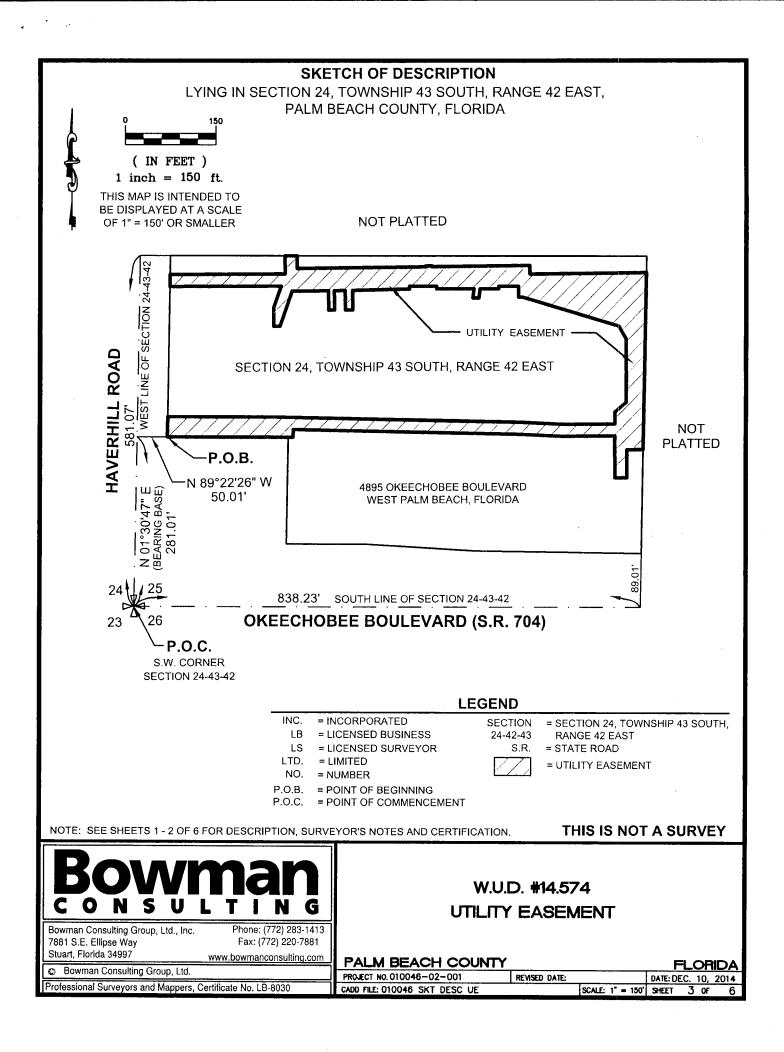

# W.U.D. #14.574 UTILITY EASEMENT

| (                             |                               |               |                     |
|-------------------------------|-------------------------------|---------------|---------------------|
| www.bowmanconsulting.com      | PALM BEACH COUNT              | <b>7</b>      |                     |
| Ltd.                          | TALW DEACH COUNT              |               | FLORIDA             |
|                               | PROJECT NO. 010046-02-001     | REVISED DATE: | DATE: DEC. 10, 2014 |
| pers, Certificate No. LB-8030 | CADD FILE: 010046 SKT DESC UE | SCALE: N/A    | SHEET 2 OF 6        |