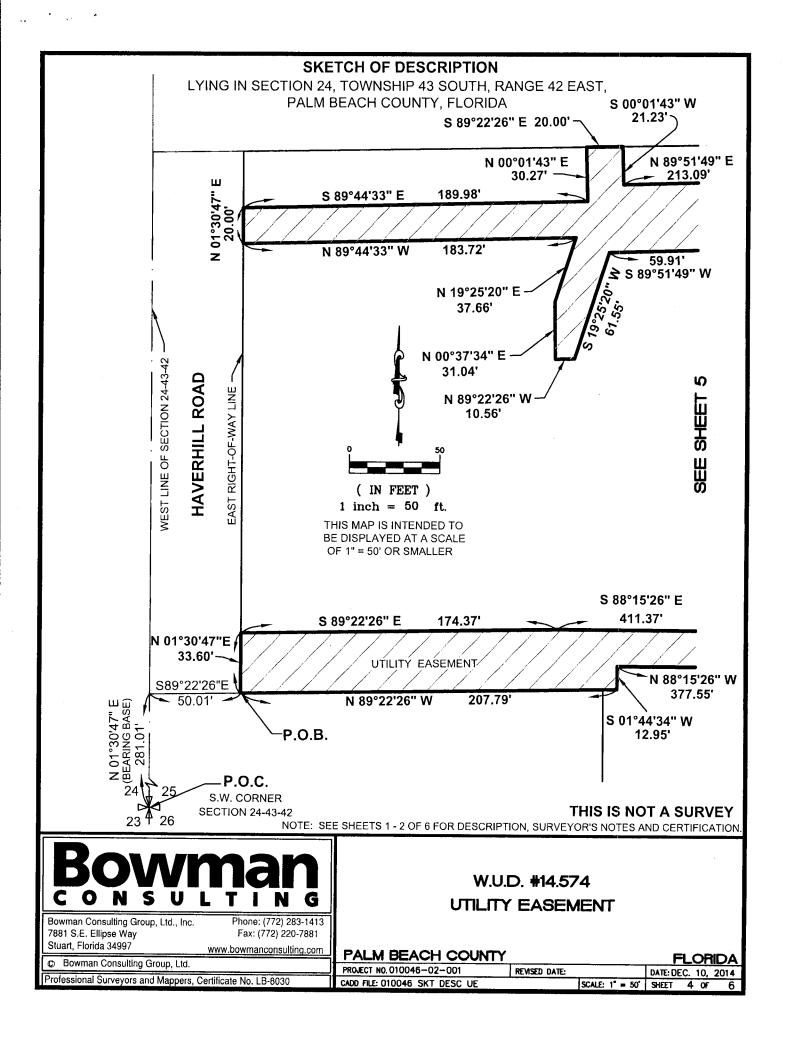

Professional Surveyors and Mappers, Certificate No. LB-8030

CADD FILE: 010046 SKT DESC UE SCALE: N/A

SHEET

LEGAL DESCRIPTION TO ACCOMPANY SKETCH LYING IN SECTION 24, TOWNSHIP 43 SOUTH, RANGE 42 EAST, PALM BEACH COUNTY, FLORIDA

## LEGAL DESCRIPTION: (CONTINUED)

THENCE NORTH 89°22'26" WEST, A DISTANCE OF 44.78 FEET; THENCE SOUTH 00°37'34" WEST, A DISTANCE OF 4.85 FEET; THENCE SOUTH 89°15'11" WEST, A DISTANCE OF 94.56 FEET; THENCE SOUTH 00°01'43" WEST, A DISTANCE OF 32.49 FEET; THENCE NORTH 89°22'26" WEST, A DISTANCE OF 12.25 FEET; THENCE NORTH 00°01'43" EAST, A DISTANCE OF 32.14 FEET; THENCE SOUTH 89°51'49" WEST, A DISTANCE OF 18.02 FEET; THENCE SOUTH 00°01'43" WEST, A DISTANCE OF 31.90 FEET; THENCE NORTH 89°22'26" WEST, A DISTANCE OF 10.00 FEET; THENCE NORTH 00°01'43" EAST, A DISTANCE OF 31.76 FEET; THENCE SOUTH 89°51'49" WEST, A DISTANCE OF 59.91 FEET; THENCE SOUTH 19°25'20" WEST, A DISTANCE OF 61.55 FEET; THENCE NORTH 89°22'26" WEST, A DISTANCE OF 10.56 FEET; THENCE NORTH 00°37'34" EAST, A DISTANCE OF 31.04 FEET; THENCE NORTH 19°25'20" EAST, A DISTANCE OF 37.66 FEET; THENCE NORTH 89°44'33" WEST, A DISTANCE OF 183.72 FEET TO AN INTERSECTION WITH SAID EAST RIGHT-OF-WAY LINE OF HAVERNHILL ROAD, THENCE NORTH 01°30'47" EAST, ALONG SAID RIGHT-OF-WAY LINE, A DISTANCE OF 20.00 FEET; THENCE SOUTH 89°44'33" EAST, DEPARTING SAID RIGHT-OF-WAY LINE. A DISTANCE OF 189.98 FEET; THENCE NORTH 00°01'43" EAST, A DISTANCE OF 30.27 FEET; THENCE SOUTH 89°22'26" EAST, A DISTANCE OF 20.00 FEET; THENCE SOUTH 00°01'43" WEST, A DISTANCE OF 21.23 FEET; THENCE NORTH 89°51'49" EAST, A DISTANCE OF 213.09 FEET; THENCE NORTH 01°58'40" WEST, A DISTANCE OF 1.31 FEET; THENCE NORTH 88°01'20" EAST, A DISTANCE OF 10.00 FEET; THENCE SOUTH 01°58'40" EAST, A DISTANCE OF 1.64 FEET; THENCE NORTH 89°51'49" EAST, A DISTANCE OF 162.06 FEET; THENCE SOUTH 00°01'43" WEST, A DISTANCE OF 13.96 FEET; THENCE SOUTH 89°51'49" EAST, A DISTANCE OF 193.26 FEET TO AN INTERSECTION WITH A LINE PARALLEL WITH AND 838.23 FEET EAST OF, AS MEASURED AT RIGHT ANGLES TO, THE WEST LINE OF SAID SECTION 24, TOWNSHIP 43 SOUTH, RANGE 42 EAST; THENCE SOUTH 01°30'47" WEST, A DISTANCE OF 292.00 FEET; THENCE NORTH 89°26'45" WEST, A DISTANCE OF 27.11 FEET; THENCE SOUTH 00°33'15" WEST, A DISTANCE OF 46.41 FEET; THENCE NORTH 89°26'45" WEST, A DISTANCE OF 20.00 FEET; THENCE NORTH 00°33'15" EAST, A DISTANCE OF 69.02 FEET; THENCE NORTH 89°49'38" WEST, A DISTANCE OF 86.84 FEET; THENCE NORTH 86°43'50" WEST, A DISTANCE OF 68.60 FEET; THENCE NORTH 88°15'26" WEST, A DISTANCE OF 377.55 FEET; THENCE SOUTH 01°44'34" WEST, A DISTANCE OF 12.95 FEET; THENCE NORTH 89°22'26" WEST, A DISTANCE OF 207.79 FEET TO THE POINT OF BEGINNING.

CONTAINING 60,865 SQUARE FEET OR 1.39727 ACRES, MORE OR LESS.

NOTE: SEE SHEETS 3 - 6 OF 6 FOR SKETCH OF DESCRIPTION. DESCRIPTION NOT VALID UNLESS ACCOMPANIED WITH SKETCH OF DESCRIPTION AS SHOWN ON SHEETS 3 -6 OF 6 OF THIS DOCUMENT.

THIS IS NOT A SURVEY