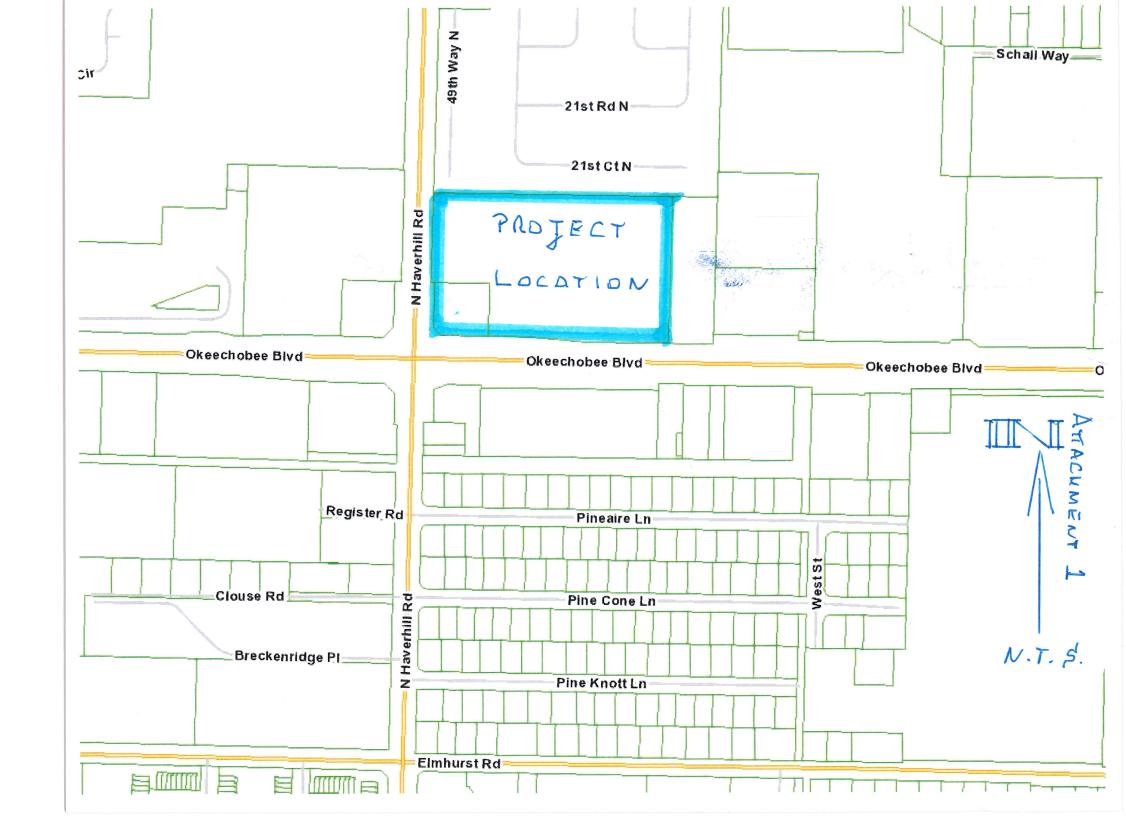

**Summary:** ICM has agreed to grant the County a non-standard utility easement over newly installed and previously existing utility improvements owned by the County on property located on the northeast corner of Okeechobee Blvd. and Haverhill Road in West Palm Beach. The non-standard easement will limit the easement property to those areas where the County has installed and owns utility improvements and was modified at the request of the Grantor to include language affirming the Grantor's rights and County's restoration responsibilities. The utility easement being released was granted to the previous utility provider and assigned to County. It identified the entire shopping center parcel as the easement property without designating specific utility location. With the acceptance of the new easement by the County, the old blanket easement is no longer necessary and can be released. <u>District 2</u> (MJ)