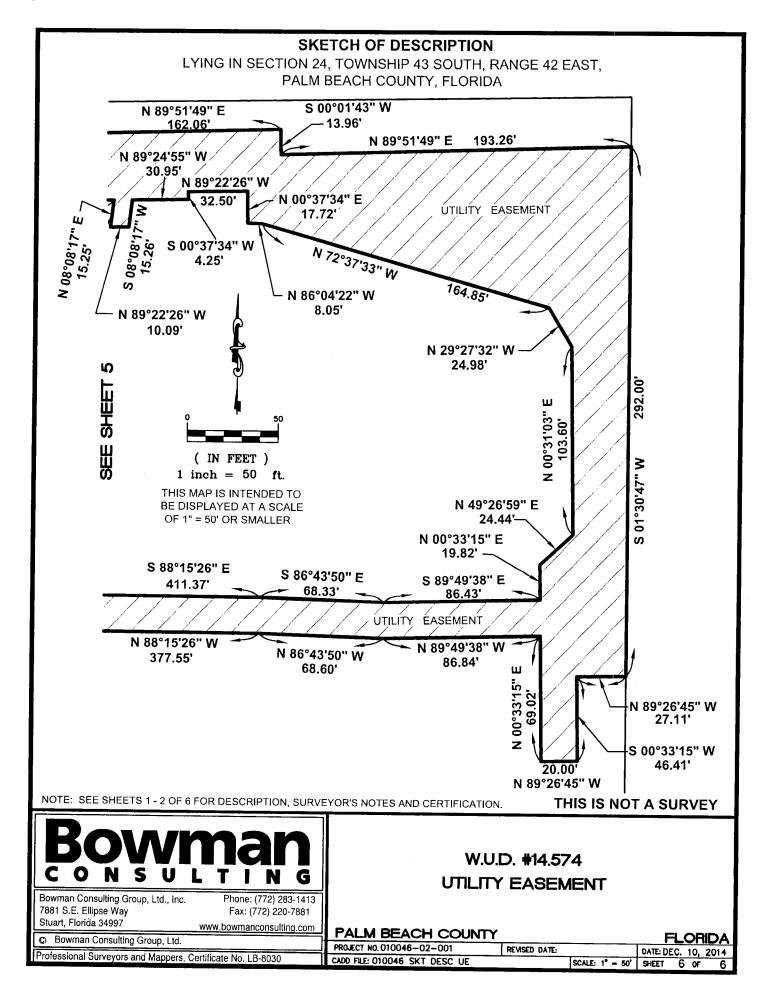

Professional Surveyors and Mappers, Certificate No. LB-8030

CADD FILE: 010046 SKT DESC UE SCALE: N/A

SHEET

LEGAL DESCRIPTION TO ACCOMPANY SKETCH LYING IN SECTION 24, TOWNSHIP 43 SOUTH, RANGE 42 EAST, PALM BEACH COUNTY, FLORIDA

## LEGAL DESCRIPTION: (CONTINUED)

THENCE NORTH 89°22'26" WEST, A DISTANCE OF 44.78 FEET; THENCE SOUTH 00°37'34" WEST, A DISTANCE OF 4.85 FEET; THENCE SOUTH 89°15'11" WEST, A DISTANCE OF 94.56 FEET; THENCE SOUTH 00°01'43" WEST, A DISTANCE OF 32.49 FEET; THENCE NORTH 89°22'26" WEST, A DISTANCE OF 12.25 FEET; THENCE NORTH 00°01'43" EAST, A DISTANCE OF 32.14 FEET; THENCE SOUTH 89°51'49" WEST, A DISTANCE OF 18.02 FEET; THENCE SOUTH 00°01'43" WEST, A DISTANCE OF 31.90 FEET; THENCE NORTH 89°22'26" WEST, A DISTANCE OF 10.00 FEET; THENCE NORTH 00°01'43" EAST, A DISTANCE OF 31.76 FEET; THENCE SOUTH 89°51'49" WEST, A DISTANCE OF 59.91 FEET; THENCE SOUTH 19°25'20" WEST, A DISTANCE OF 61.55 FEET; THENCE NORTH 89°22'26" WEST, A DISTANCE OF 10.56 FEET; THENCE NORTH 00°37'34" EAST, A DISTANCE OF 31.04 FEET; THENCE NORTH 19°25'20" EAST, A DISTANCE OF 37.66 FEET; THENCE NORTH 89°44'33" WEST, A DISTANCE OF 183.72 FEET TO AN INTERSECTION WITH SAID EAST RIGHT-OF-WAY LINE OF HAVERNHILL ROAD, THENCE NORTH 01°30'47" EAST, ALONG SAID RIGHT-OF-WAY LINE, A DISTANCE OF 20.00 FEET; THENCE SOUTH 89°44'33" EAST, DEPARTING SAID RIGHT-OF-WAY LINE. A DISTANCE OF 189.98 FEET; THENCE NORTH 00°01'43" EAST, A DISTANCE OF 30.27 FEET; THENCE SOUTH 89°22'26" EAST, A DISTANCE OF 20.00 FEET; THENCE SOUTH 00°01'43" WEST, A DISTANCE OF 21.23 FEET; THENCE NORTH 89°51'49" EAST, A DISTANCE OF 213.09 FEET; THENCE NORTH 01°58'40" WEST, A DISTANCE OF 1.31 FEET; THENCE NORTH 88°01'20" EAST, A DISTANCE OF 10.00 FEET; THENCE SOUTH 01°58'40" EAST, A DISTANCE OF 1.64 FEET; THENCE NORTH 89°51'49" EAST, A DISTANCE OF 162.06 FEET; THENCE SOUTH 00°01'43" WEST, A DISTANCE OF 13.96 FEET; THENCE SOUTH 89°51'49" EAST, A DISTANCE OF 193.26 FEET TO AN INTERSECTION WITH A LINE PARALLEL WITH AND 838.23 FEET EAST OF, AS MEASURED AT RIGHT ANGLES TO, THE WEST LINE OF SAID SECTION 24, TOWNSHIP 43 SOUTH, RANGE 42 EAST; THENCE SOUTH 01°30'47" WEST, A DISTANCE OF 292.00 FEET; THENCE NORTH 89°26'45" WEST, A DISTANCE OF 27.11 FEET; THENCE SOUTH 00°33'15" WEST, A DISTANCE OF 46.41 FEET; THENCE NORTH 89°26'45" WEST, A DISTANCE OF 20.00 FEET; THENCE NORTH 00°33'15" EAST, A DISTANCE OF 69.02 FEET; THENCE NORTH 89°49'38" WEST, A DISTANCE OF 86.84 FEET; THENCE NORTH 86°43'50" WEST, A DISTANCE OF 68.60 FEET; THENCE NORTH 88°15'26" WEST, A DISTANCE OF 377.55 FEET; THENCE SOUTH 01°44'34" WEST, A DISTANCE OF 12.95 FEET; THENCE NORTH 89°22'26" WEST, A DISTANCE OF 207.79 FEET TO THE POINT OF BEGINNING.

CONTAINING 60,865 SQUARE FEET OR 1.39727 ACRES, MORE OR LESS.

NOTE: SEE SHEETS 3 - 6 OF 6 FOR SKETCH OF DESCRIPTION. DESCRIPTION NOT VALID UNLESS ACCOMPANIED WITH SKETCH OF DESCRIPTION AS SHOWN ON SHEETS 3 -6 OF 6 OF THIS DOCUMENT.

THIS IS NOT A SURVEY