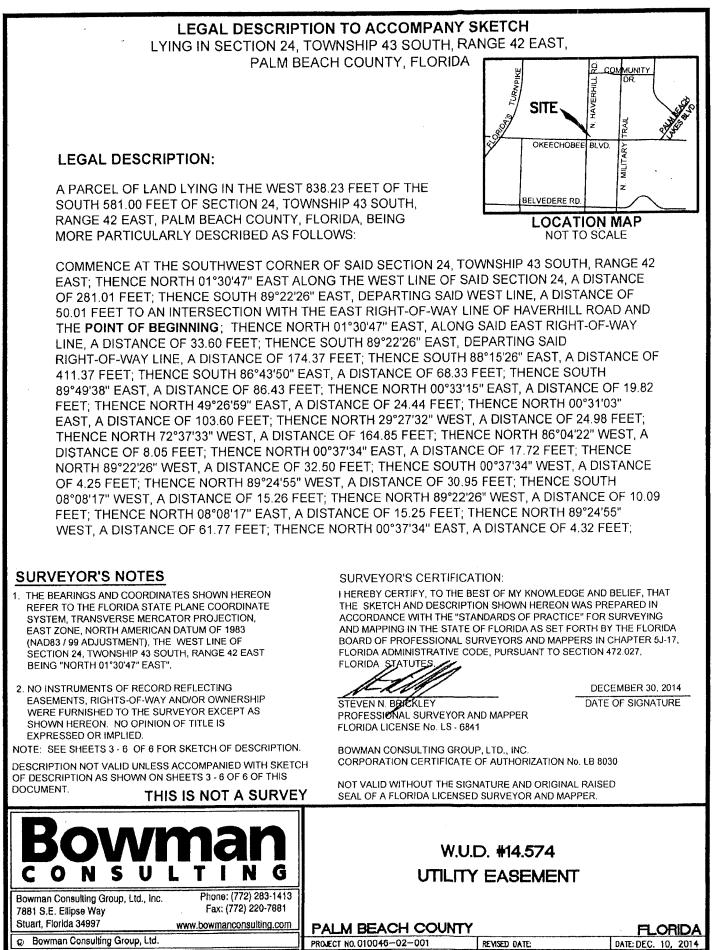

Professional Surveyors and Mappers, Certificate No. LB-8030

CADD FILE: 010046 SKT DESC UE SCALE: N/A

SHEET

LEGAL DESCRIPTION TO ACCOMPANY SKETCH LYING IN SECTION 24, TOWNSHIP 43 SOUTH, RANGE 42 EAST, PALM BEACH COUNTY, FLORIDA

## LEGAL DESCRIPTION: (CONTINUED)

THENCE NORTH 89°22'26" WEST, A DISTANCE OF 44.78 FEET; THENCE SOUTH 00°37'34" WEST, A DISTANCE OF 4.85 FEET; THENCE SOUTH 89°15'11" WEST, A DISTANCE OF 94.56 FEET; THENCE SOUTH 00°01'43" WEST, A DISTANCE OF 32.49 FEET; THENCE NORTH 89°22'26" WEST, A DISTANCE OF 12.25 FEET; THENCE NORTH 00°01'43" EAST, A DISTANCE OF 32.14 FEET; THENCE SOUTH 89°51'49" WEST, A DISTANCE OF 18.02 FEET; THENCE SOUTH 00°01'43" WEST, A DISTANCE OF 31.90 FEET; THENCE NORTH 89°22'26" WEST, A DISTANCE OF 10.00 FEET; THENCE NORTH 00°01'43" EAST, A DISTANCE OF 31.76 FEET; THENCE SOUTH 89°51'49" WEST, A DISTANCE OF 59.91 FEET; THENCE SOUTH 19°25'20" WEST, A DISTANCE OF 61.55 FEET; THENCE NORTH 89°22'26" WEST, A DISTANCE OF 10.56 FEET; THENCE NORTH 00°37'34" EAST, A DISTANCE OF 31.04 FEET; THENCE NORTH 19°25'20" EAST, A DISTANCE OF 37.66 FEET; THENCE NORTH 89°44'33" WEST, A DISTANCE OF 183.72 FEET TO AN INTERSECTION WITH SAID EAST RIGHT-OF-WAY LINE OF HAVERNHILL ROAD, THENCE NORTH 01°30'47" EAST, ALONG SAID RIGHT-OF-WAY LINE, A DISTANCE OF 20.00 FEET; THENCE SOUTH 89°44'33" EAST, DEPARTING SAID RIGHT-OF-WAY LINE. A DISTANCE OF 189.98 FEET; THENCE NORTH 00°01'43" EAST, A DISTANCE OF 30.27 FEET; THENCE SOUTH 89°22'26" EAST, A DISTANCE OF 20.00 FEET; THENCE SOUTH 00°01'43" WEST, A DISTANCE OF 21.23 FEET; THENCE NORTH 89°51'49" EAST, A DISTANCE OF 213.09 FEET; THENCE NORTH 01°58'40" WEST, A DISTANCE OF 1.31 FEET; THENCE NORTH 88°01'20" EAST, A DISTANCE OF 10.00 FEET; THENCE SOUTH 01°58'40" EAST, A DISTANCE OF 1.64 FEET; THENCE NORTH 89°51'49" EAST, A DISTANCE OF 162.06 FEET; THENCE SOUTH 00°01'43" WEST, A DISTANCE OF 13.96 FEET; THENCE SOUTH 89°51'49" EAST, A DISTANCE OF 193.26 FEET TO AN INTERSECTION WITH A LINE PARALLEL WITH AND 838.23 FEET EAST OF, AS MEASURED AT RIGHT ANGLES TO, THE WEST LINE OF SAID SECTION 24, TOWNSHIP 43 SOUTH, RANGE 42 EAST; THENCE SOUTH 01°30'47" WEST, A DISTANCE OF 292.00 FEET; THENCE NORTH 89°26'45" WEST, A DISTANCE OF 27.11 FEET; THENCE SOUTH 00°33'15" WEST, A DISTANCE OF 46.41 FEET; THENCE NORTH 89°26'45" WEST, A DISTANCE OF 20.00 FEET; THENCE NORTH 00°33'15" EAST, A DISTANCE OF 69.02 FEET; THENCE NORTH 89°49'38" WEST, A DISTANCE OF 86.84 FEET; THENCE NORTH 86°43'50" WEST, A DISTANCE OF 68.60 FEET; THENCE NORTH 88°15'26" WEST, A DISTANCE OF 377.55 FEET; THENCE SOUTH 01°44'34" WEST, A DISTANCE OF 12.95 FEET; THENCE NORTH 89°22'26" WEST, A DISTANCE OF 207.79 FEET TO THE POINT OF BEGINNING.

CONTAINING 60,865 SQUARE FEET OR 1.39727 ACRES, MORE OR LESS.

NOTE: SEE SHEETS 3 - 6 OF 6 FOR SKETCH OF DESCRIPTION. DESCRIPTION NOT VALID UNLESS ACCOMPANIED WITH SKETCH OF DESCRIPTION AS SHOWN ON SHEETS 3 -6 OF 6 OF THIS DOCUMENT.