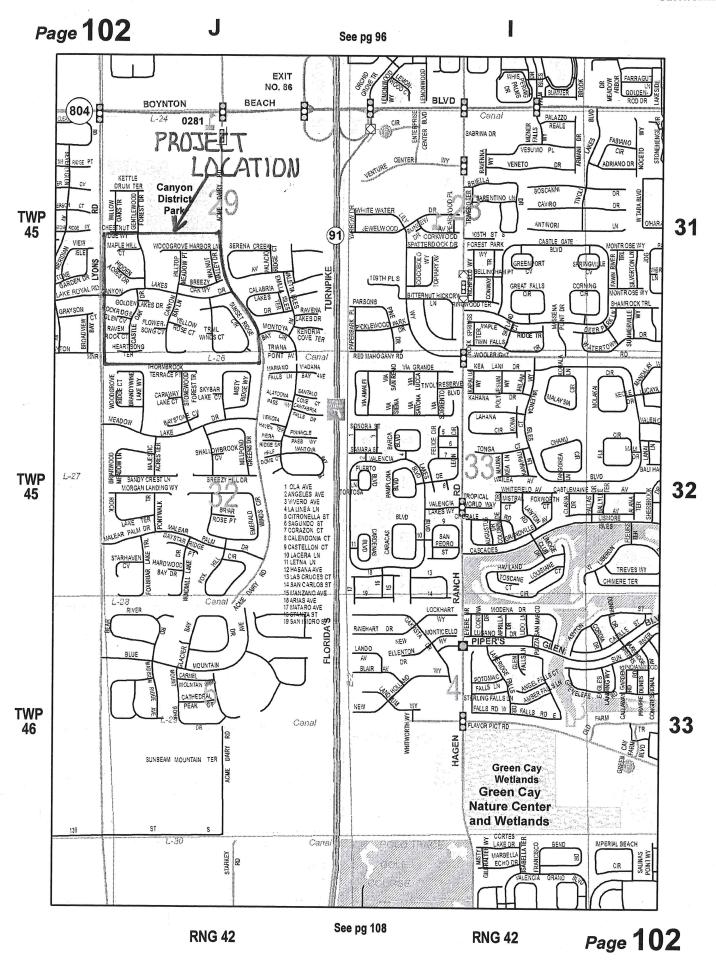

RE: Palm Beach County Traffic Control Agreement Canyon Lakes Community Traffic Survey (EXHIBIT A)

Dear Mr. Tisci:

CAP Traffic Engineering, Inc. has completed a survey of traffic control devices in the Canyon Lakes Community as shown on the attached map. The community is located south of Boynton Beach Boulevard bound to the west by Lyons Road and to the east by Acme Dairy Road. Two access points exist with security gates; one on Lyons Road and one on Acme Dairy Road.

After extensive review, the community speed limit and traffic control devices appear to comply with the Florida State Statues, the Florida Department of Transportation Standards, the Manual on Uniform Traffic Control Devices (MUTCD), and the Palm Beach County Department of Transportation Standards. In my professional judgment the posted speed limit of 25 mph is appropriate for the entire community given the roadway geometrics, the relatively high number of driveways accessing the roadways, sight distance, crash data, and relatively high pedestrian activity. In addition, the 25 mph speed limit is in accordance with the Florida Statutes Section 316.189 and Palm Beach County. Finally, all the traffic control signs and pavement markings were found to comply with the height, reflectivity, and location requirements.

### **Exibit A**

Lyons Rd

Existing Traffic Control Devices Location Map

### Legend

Speed Limit Sign (25 mph)

Speed Feedback Radar Sign

**Bump Ahead Sign** 

SPEED

Speed Humps (15 mph)