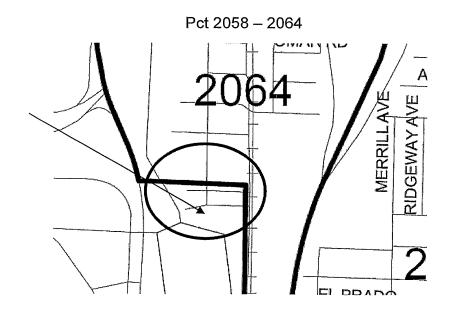

## **PRECINCT BOUNDARY CHANGES – DUE TO MUNICIPAL ANNEXATIONS** (NO CHANGE IN LEGAL DESCRIPTION)

2058 - 2064 - 2116 - 2124 - 3022 - 3024 - 6012 - 6028

(8 PRECINCTS)

PRECINCTS ELIMINATED – DUE TO DISSOLUTION OF DISTRICT