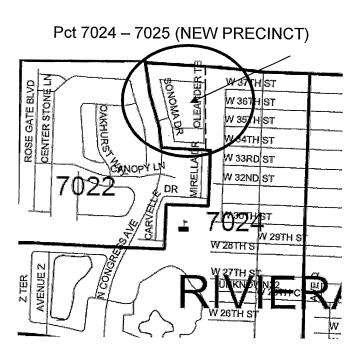

## NEW PRECINCT - DUE TO PRECINCT BOUNDARY ADJUSTMENTS

2127 - 5009

(2 PRECINCTS)

**NEW PRECINCT – DUE TO NEW DISTRICTS** 

7025

(1 PRECINCT)

PRECINCT BOUNDARY ADJUSTMENTS - (CHANGE IN LEGAL DESCRIPTION)

3182 - 3188 - 3190 - 5008

# PRECINCT BOUNDARY ADJUSTMENTS - (NO CHANGE IN LEGAL DESCRIPTION)

2126 - 3176 - 7024

(3 PRECINCTS)

07/22/2015

Pct 2116 - 2124

Pct 2126 - 2127 (NEW PRECINCT)

4

Pct 3178 – 3176 Pct 3184 – 3182