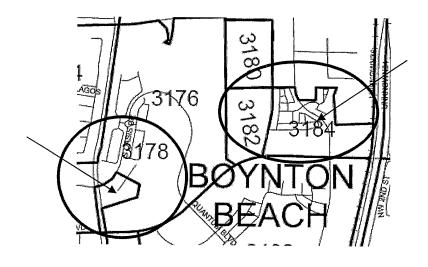

3178 – 3184

(2 PRECINCTS)

# PRECINCT BOUNDARY ADJUSTMENTS - (NO CHANGE IN LEGAL DESCRIPTION)

2126 - 3176 - 7024

(3 PRECINCTS)

07/22/2015

Pct 2116 - 2124

Pct 2126 - 2127 (NEW PRECINCT)

4

Pct 3178 – 3176 Pct 3184 – 3182