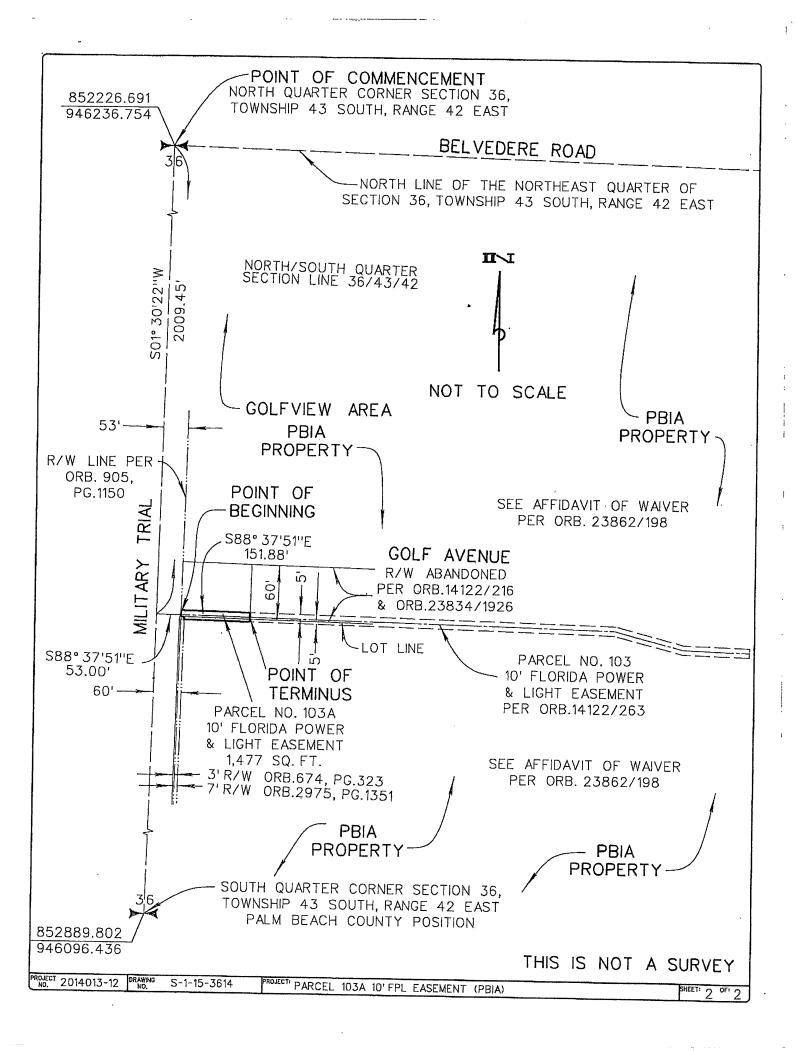

#### Exhibit "B"

Legal Description/Site Sketch of "Easement Premises"

(10' FPL Easement; Parcel No. 103A, Drawing No. S-1-15-3614)

(portion of PCN 00-42-43-36-05-000-0010)

#### EXHIBIT "B" 10' FLORIDA POWER & LIGHT EASEMENT (PBIA)

A STRIP OF LAND 10.00 FEET IN WIDTH FOR FLORIDA POWER & LIGHT EASEMENT PURPOSES LOCATED IN SECTION 36, TOWNSHIP 43 SOUTH, RANGE 42 EAST, PALM BEACH COUNTY, FLORIDA, LYING 5.00 FEET ON EACH SIDE OF THE FOLLOWING DESCRIBED CENTERLINE BEING MORE PARTICULARLY DESCRIBED AS FOLLOWS:

COMMENCING AT THE NORTH QUARTER CORNER OF SAID SECTION 36; THENCE SOUTH 01° 30'22" WEST ALONG THE NORTH/SOUTH QUARTER SECTION LINE OF SAID SECTION 36, A DISTANCE OF 2009.45 FEET; THENCE SOUTH 88° 37'51" EAST, A DISTANCE OF 53.00 FEET TO A LINE LYING 53.00 FEET EAST OF (AS MEASURED AT RIGHT ANGLES TO) AND PARALLEL SAID NORTH/SOUTH QUARTER SECTION LINE AND THE POINT OF BEGINNING; THENCE CONTINUE SOUTH 88° 37'51" EAST, A DISTANCE OF 151.88 FEET TO THE POINT OF TERMINUS OF SAID CENTERLINE.

LESS & EXCEPT THE RIGHT-OF-WAY RECORDED IN OFFICIAL RECORD BOOK 2975, PAGE 1351 OF SAID PUBLIC RECORDS.

BEARINGS ARE BASED ON THE NORTH/SOUTH QUARTER SECTION LINE OF SECTION 36, TOWNSHIP 43 SOUTH, RANGE 42 EAST HAVING A GRID BEARING (NAD 83,1990 ADJUSTMENT) OF SOUTH 01° 30'22" WEST AND ALL OTHER BEARINGS ARE RELATIVE THERETO.