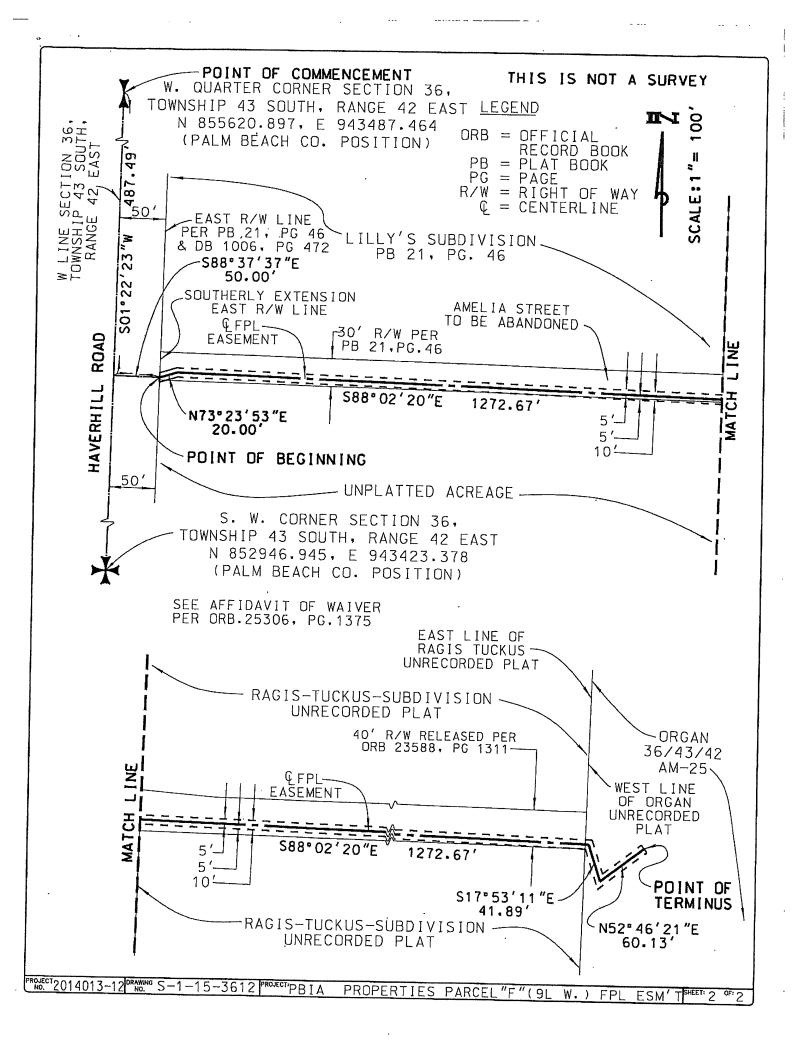

#### Exhibit "A"

# Legal Description/Site Sketch of "Easement Premises"

(10' FPL Easement Drawing No. S-1-15-3612) (portion of PCN 00-42-43-36-15-000-0010)

### EXHIBIT "A" 10' FPL EASEMENT

A STRIP OF LAND 10.00 FEET IN WIDTH FOR FLORIDA POWER AND LIGHT EASEMENT PURPOSES LYING IN A PORTION OF THE PLAT OF LILLY'S SUBDIVISION, RECORDED IN PLAT BOOK 21, PAGE 46, A PORTION OF THE UNRECORDED PLAT OF RAGIS TUCKUS SUBDIVISION AND A PORTION OF THE UNRECORDED PLAT OF ORGAN, SITUATED IN SECTION 36, TOWNSHIP 43 SOUTH, RANGE 42 EAST, ALL OF THE PUBLIC RECORDS OF PALM BEACH COUNTY, FLORIDA, SAID EASEMENT LYING 5.00 FEET OF EACH SIDE OF THE CENTERLINE BEING MORE PARTICULARLY DESCRIBED AS FOLLOWS:

COMMENCING AT THE WEST QUARTER CORNER OF SAID SECTION 36, THENCE SOUTH 01°22′23″ WEST ALONG THE WEST LINE OF THE SOUTHWEST QUARTER OF SAID SECTION 36, A DISTANCE OF 487.49 FEET; THENCE SOUTH 88°37′37″ EAST, AT RIGHT ANGLES TO SAID SECTION LINE, A DISTANCE OF 50.00 FEET TO THE SOUTHERLY EXTENSION OF THE EAST RIGHT-OF-WAY LINE OF HAVERHILL ROAD AS SHOWN ON SAID PLAT OF LILLY'S SUBDIVISION AND THE POINT OF BEGINNING OF SAID CENTERLINE; THENCE NORTH 73°23′53″ EAST, A DISTANCE OF 20.00 FEET; THENCE SOUTH 88°02′20″ EAST, A DISTANCE OF 1272.67 FEET; THENCE SOUTH 17°53′11″ EAST, A DISTANCE OF 41.89 FEET; THENCE NORTH 52°46′21″ EAST, A DISTANCE OF 60.13 FEET TO THE POINT OF TERMINUS OF SAID CENTERLINE.

#### SURVEYOR'S NOTES

SAID EASEMENT CONTAINS 13,948 SQUARE FEET OR 0.3202 ACRES MORE OR LESS.

BEARINGS ARE BASED ON A GRID (NAD 83, 1990 ADJUSTMENT) BEARING OF SOUTH 01°22'23" WEST ALONG WEST LINE OF THE SOUTHWEST QUARTER OF SECTION 36, TOWNSHIP 43 SOUTH, RANGE 42 EAST AS SHOWN ON THIS DRAWING AND ALL OTHER BEARINGS ARE RELATIVE THERETO.