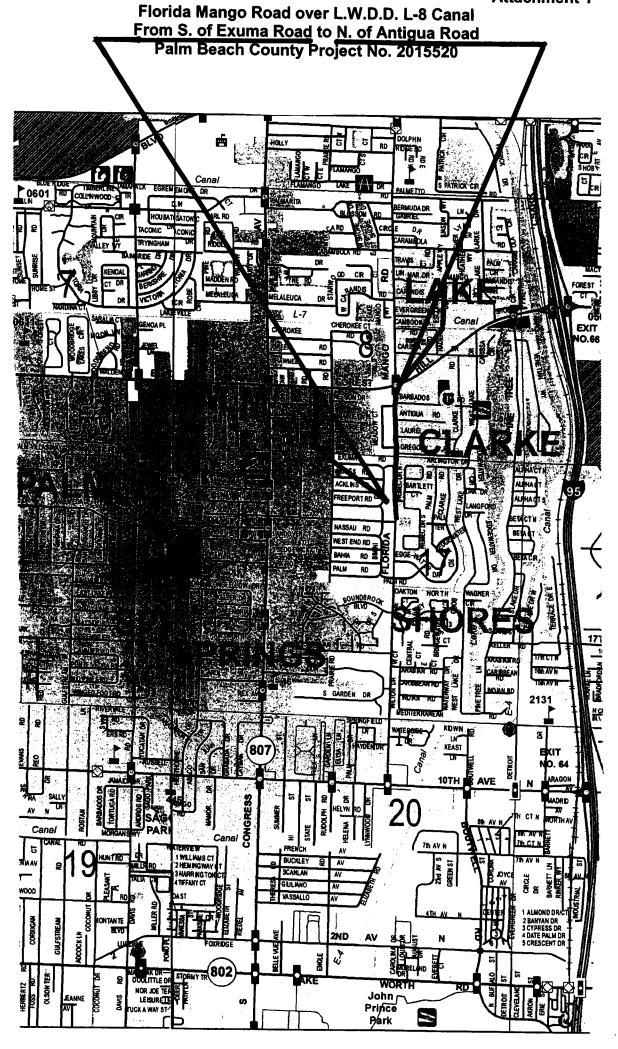

#### Attachments:

- 1. Location Map
- 2. Task Order with Exhibits "A", "B", "C" and "D" and Certificates of Insurance (2)
- 3. Project Work Schedule

Recommended by: 

Division Director

Approved By: 

County Engineer

RE: Florida Mango Road over LWDD L-8 Canal From South of Exuma Road to North of Antigua Road Palm Beach County Proj. No. 2015520

Dear Ms. Ospina,

Alan Gerwig & Associates (AGA) ("Consultant") is pleased to submit this letter of agreement ("Agreement") for providing professional engineering services to Palm Beach County, ("Client") for the above referenced project. Our project understanding, scope of services and fees are as follows.

### **Project Understanding**

Palm Beach County Roadway Production Division is proposing to widen a section of Florida Mango Road on either side of the Lake Worth Drainage District (LWDD) L-8 Canal. The widening will involve expanding the existing 2-lane road to a three lane road with a central left turn lane. The widening will start at the end of the existing 3-lane section south of Exuma Road and will extend to the beginning of the existing 3-lane section north of Antigua Road. North of the limits of the widening, paved shoulders will be extended to Barbados Road on the east side and Meadow Court on the west side. South of the limits of the widening paved shoulders will be extended on both sides of the road and the sidewalk extended on the east side of the road to Nemec Drive. The overall project limits will be approximately 2,100 LF.