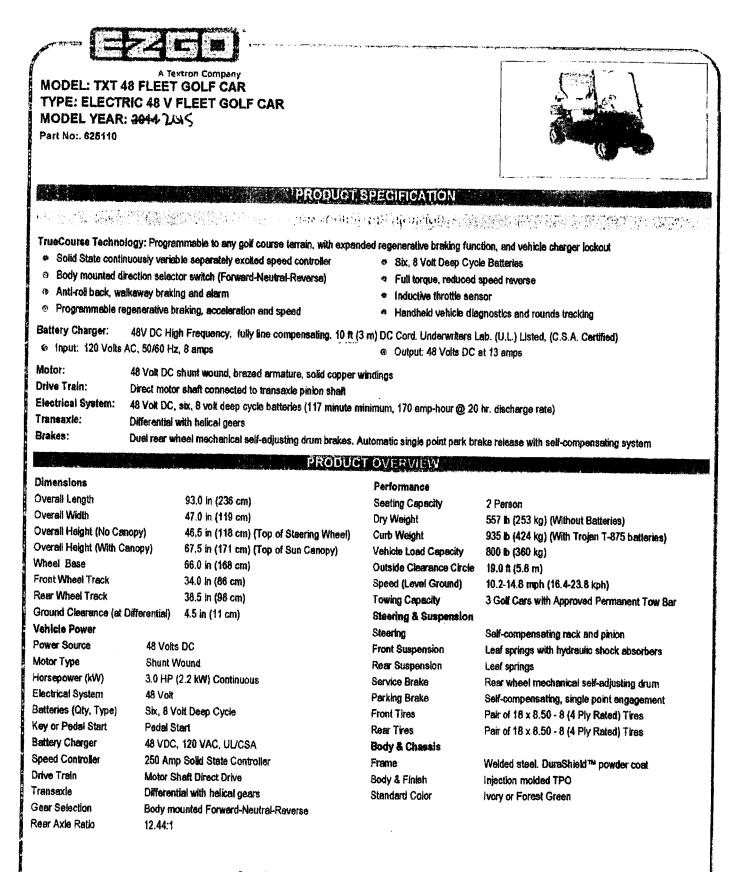

#### Some items listed may be optional equipment

2014 Electric TXT Fleet GC Released: 06/04/2013 Revised: 06/19/2013

Specifications are subject to change without notice \* Field installed accessories may require installation charges

#### GOLF CARTS:

Each vehicle shall be ivory color and equipped with the following minimum features:

- <sup>1</sup> Seating for two (2) people
- 2. Ability to secure two (2) golf bags in the bagwell
- 3. Rack and pinion steering
- 4. Wrap around bumper
- 5. Two (2) keys per cart
- 6. Molded-in body color or base body color that matches the finish color
- 7. Scuff guards
- 8. Load capacity of eight hundred (800) pounds

# **ELECTRIC DRIVE TRAIN**

- 1. Forty-eight (48) volt AC or DC motor
- 2. Six (6) 8-volt batteries OR four (4) 12-volt batteries
- 3. 3 to 5 horsepower
- 4. Regenerative braking

#### ACCESSORIES

Each cart shall be delivered with the following items installed:

- 1. Sun Canopy
- 2. Bagwell protector
- 3. Single message holder
- 4. Sweater basket
- 5. Folding split windshield
- 6. Club and ball washer
- 7. Two (2) sand bottles
- 8. Wheel covers
- 9. Single point watering system
- 10. Number decals

<u>Electric carts only</u> shall be equipped with an automatic charger with a minimum eight foot (8') cord from the AC power supply to the cart charger.